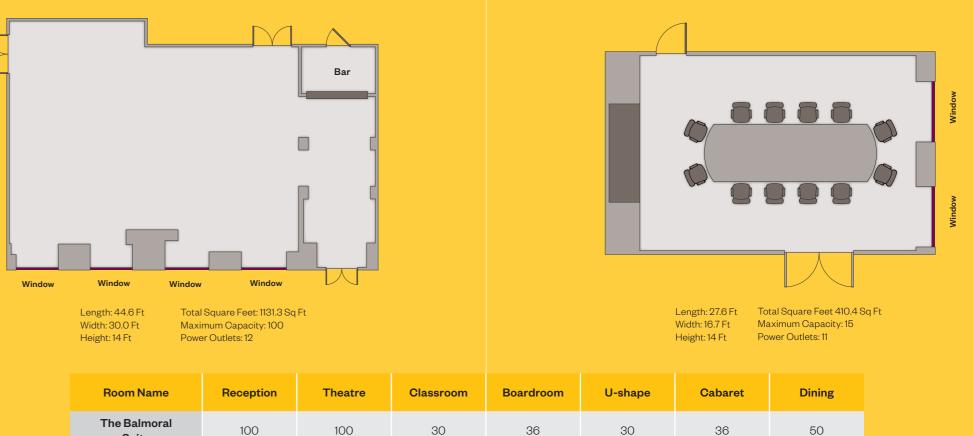

## The Balmoral Suite

#### GROUND FLOOR

The Balmoral Suite is located on the ground floor and faces onto Royal Terrace, once known as whisky row. The perfect room for a whisky merchant, with stunning views of Leith Docks. The Balmoral Suite is light, bright, and unstuffy. The Georgian features of the room have been kept with high ceilings and it takes up to 100 delegates theatre style.