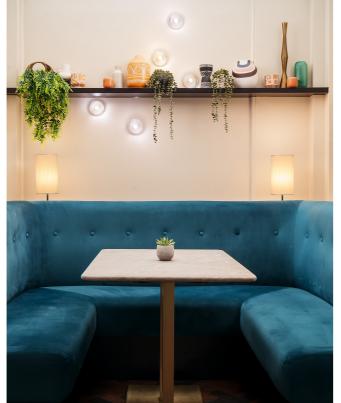

# Eating and drinking

#### THE TERRACE

The Terrace restaurant at voco® Edinburgh Royal Terrace is a deliciously eclectic restaurant. With views of the private garden encompassed by greenery, enjoy a bespoke menu with local ingredients.