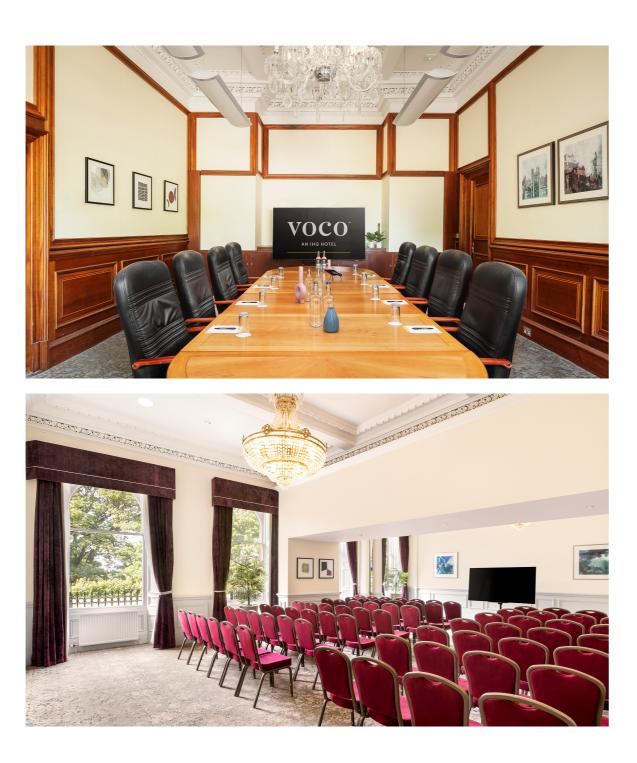

## The Balmoral Suite

## The Duke of Edinburgh Suite

#### GROUND FLOOR

The Balmoral Suite is located on the ground floor and faces onto Royal Terrace, once known as whisky row. The perfect room for a whisky merchant, with stunning views of Leith Docks. The Balmoral Suite is light, bright, and unstuffy. The Georgian features of the room have been kept with high ceilings and it takes up to 100 delegates theatre style.

#### **GROUND FLOOR**

Located at the front of the hotel this is an ideal meeting room for small meetings of up to 12 delegates boardroom style. The Duke of Edinburgh Suite is flooded with natural daylight, high ceilings, and views onto the historic Royal Terrace.