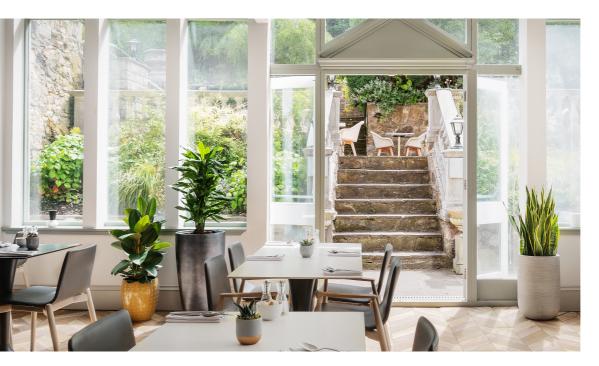

#### THE TERRACE

The Terrace restaurant at voco® Edinburgh Royal Terrace is a deliciously eclectic restaurant. With views of the private garden encompassed by greenery, enjoy a bespoke menu with local ingredients.