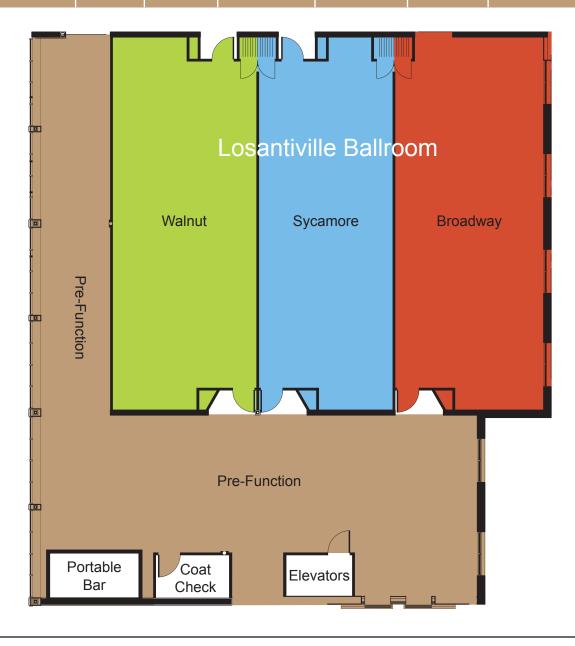

| Meeting Room Name     | SQ FT | Theater | Classroom | Reception | Banquet | U-Shape | Crescent |
|-----------------------|-------|---------|-----------|-----------|---------|---------|----------|
| Losantiville Ballroom | 2,805 | 225     | 117       | 282       | 225     | -       | 162      |
| Broadway              | 935   | 75      | 39        | 94        | 75      | 27      | 54       |
| Sycamore              | 935   | 75      | 39        | 94        | 75      | 27      | 54       |
| Walnut                | 935   | 75      | 39        | 94        | 75      | 27      | 54       |
| Pre-Function          | 1,880 | -       | -         | 188       | -       | -       | -        |