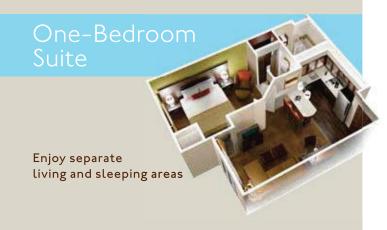

## FLOOR PLANS

StaybridgeSuites.com | 800.238.8000

#### IN-SUITE COMFORTS AND CONVENIENCES:

- Three spacious suite options include studio, one-bedroom and two-bedroom/two-bath suites\*
- Fully equipped kitchen with refrigerator and icemaker, microwave, stovetop and dishwasher
- Comfortable living space
- Well-lit workspace with large desk
- Direct-dial speakerphone with personalized voicemail and free local calls
- Entertainment center with expanded cable TV, DVD player and movie options
- Plush bedding
- Plenty of storage
- Iron and ironing board
- Pet Friendly

<sup>\*</sup>Floor plans, suite and bed type vary by hotel

<sup>&</sup>lt;sup>†</sup>Amenities vary by hotel