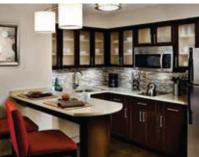

#### IN-SUITE COMFORTS AND CONVENIENCES:

- Three spacious suite options include studio, one-bedroom and two-bedroom/two-bath suites\*
- Fully equipped kitchen with refrigerator and icemaker, microwave, stovetop and dishwasher
- Comfortable living space
- Well-lit workspace with large desk
- Direct-dial speakerphone with personalized voicemail and free local calls
- Entertainment center with expanded cable TV, DVD player and movie options
- Plush bedding
- Plenty of storage
- Iron and ironing board
- Pet Friendly