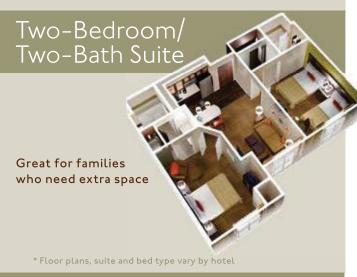

## FLOOR PLANS

StaybridgeSuites.com | 800.238.8000

#### IN-SUITE COMFORTS AND CONVENIENCES:

- Three spacious suite options include studio, one-bedroom and two-bedroom/two-bath suites\*
- Fully equipped kitchen with refrigerator and icemaker, microwave, stovetop and dishwasher
- Comfortable living space
- Well-lit workspace with large desk
- Direct-dial speakerphone with personalized voicemail and free local calls
- Entertainment center with expanded cable TV, DVD player and movie options
- Plush bedding
- Plenty of storage
- Iron and ironing board
- Pet Friendly

<sup>\*</sup>Floor plans, suite and bed type vary by hotel

<sup>&</sup>lt;sup>†</sup>Amenities vary by hotel