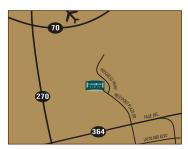

#### **GETTING HERE**

#### **Directions: Directions:**

From St. Louis Airport: West I-70 to I-270 South, take exit 17 Edward Jones Parkway to Progress Parkway. From North: I-270

South, From South: I-270 North, From West: I-70 East to 270 South, From East: I-70 West to 270 South.