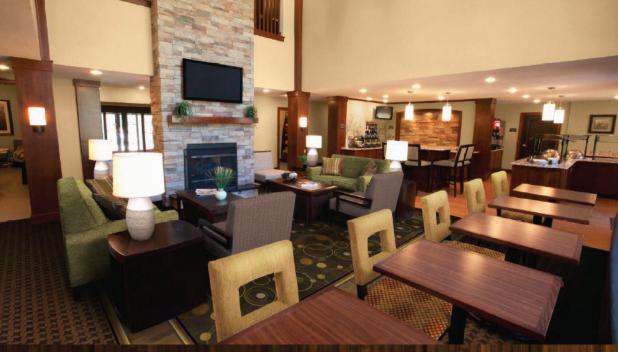

# St. Louis – Westport

At Staybridge Suites® hotels, our guests discover a fresh approach to comfort. Maybe it's the warm, home-like surroundings such as the Great Room with a fireplace, flatscreen TV and cozy couches, or your spacious suite with a large desk, full kitchen and room to relax. Because when you feel welcome, connected and completely comfortable, you feel a little closer to home. So settle in, stretch out and stay awhile.

#### HOME-LIKE SURROUNDINGS:

- Complimentary hot breakfast buffet with a variety of your favorites
- The Social evening receptions (Monday –Wednesday)
- The Pantry, our 24-Hour Convenience Store
- Business Center open 24/7 with computers, printers and a fax machine
- Free Wireless Anywhere throughout the hotel
- The Den with a flatscreen, couches, and a reading nook with books and games to borrow
- $\bullet$  The Great Room with a fireplace, comfortable seating and a flatscreen  $\mathsf{T}\mathsf{V}^\dagger$
- 24-hour Fitness Room and complimentary, self-serve Laundry Room
- Backyard with covered and uncovered BBQ Pavilion, plus Sport Court and swimming pool<sup>†</sup>