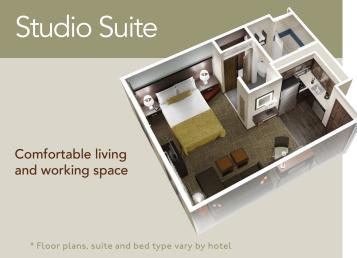

## FLOOR PLANS

StaybridgeSuites.com | 800.238.8000

#### IN-SUITE COMFORTS AND CONVENIENCES:

- Three spacious suite options include studio, one-bedroom and two-bedroom/two-bath suites\*
- Fully equipped kitchen with refrigerator and icemaker, microwave, stovetop and dishwasher
- Comfortable living space
- Well-lit workspace with large desk
- Direct-dial speakerphone with personalized voicemail and free local calls
- Entertainment center with expanded cable TV, DVD player and movie options
- Plush bedding
- Plenty of storage
- Iron and ironing board
- Pet Friendly

<sup>\*</sup>Floor plans, suite and bed type vary by hotel

<sup>&</sup>lt;sup>†</sup>Amenities vary by hotel