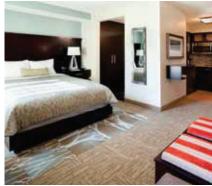

#### IN-SUITE COMFORTS AND CONVENIENCES:

- Three spacious suite options include studio, one-bedroom and two-bedroom/two-bath suites\*
- Fully equipped kitchen with refrigerator and icemaker, microwave, stovetop and dishwasher
- Comfortable living space
- Well-lit workspace with large desk
- Direct-dial speakerphone with personalized voicemail and free local calls
- Entertainment center with expanded cable TV, DVD player and movie options
- Plush bedding
- Plenty of storage
- Iron and ironing board
- Pet Friendly