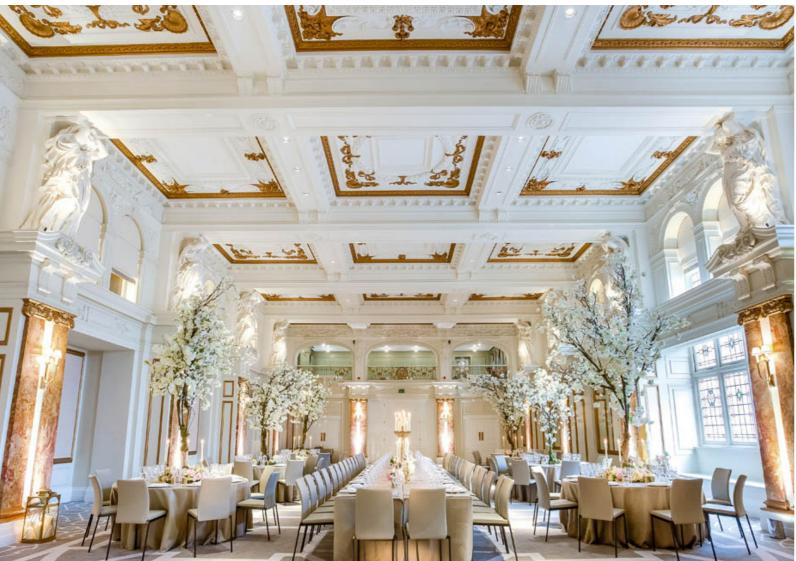

## BALLROOM & PALM COURT

Let your imagination run wild. Our architecturally striking ballroom, recently restored to its original splendour, oozes elegance. With an ornate golden coffered ceiling and its own private entrance, turn this inspiring space into a dreamy destination for up to 200 guests seated or 450 standing.

Adjoining the majestic ballroom is our leafy, light-filled Palm Court, featuring a stunning summer terrace and winter garden. The soaring glass ceilings and gorgeous greenery make the perfect setting for a celebratory toast at our Champagne bar.

# THE SPACES

At Kimpton Fitzroy London, you'll find spaces to make your every wedding dream come true.

From the newly refurbished Ballroom, complete with private entrance and original details, to a whole floor of more intimate event spaces that can accommodate gatherings of 8 to 50 guests. If you're imagining stuffy, windowless boardrooms, think again; instead, you'll find natural daylight and the same classic design aesthetic found throughout Kimpton Fitzroy London.