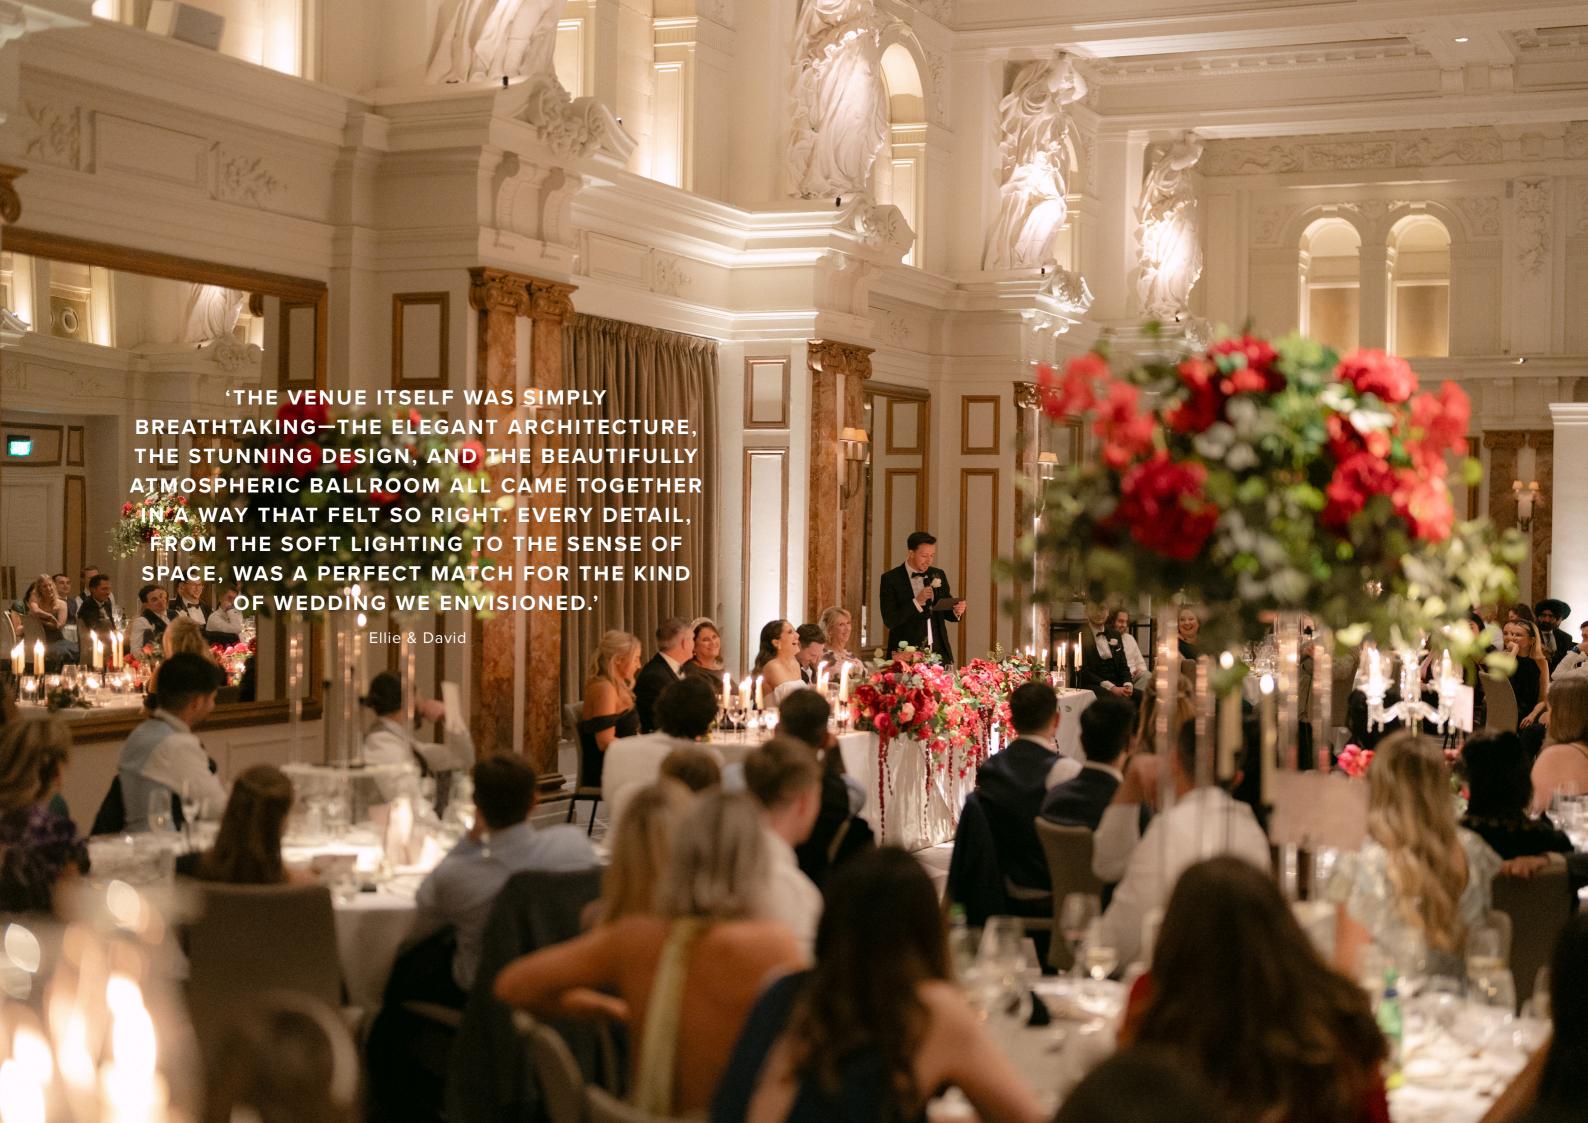

## BALLROOM & PALM COURT

Let your imagination run wild. Our architecturally striking ballroom, recently restored to its original splendour, oozes elegance. With an ornate golden coffered ceiling and its own private entrance, turn this inspiring space into a dreamy destination for up to 200 guests seated or 450 standing.

Come evening, your guests will be swept away by the beautifully romantic atmosphere and twinkly lights.