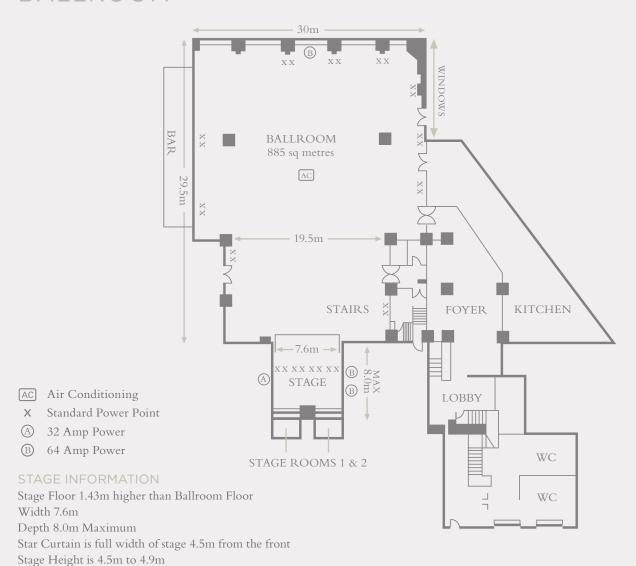

# BALLROOM

Direct Street level access through 1.4m wide double doors

There are 6 Lighting Gantry Fixtures in the ceiling tested up to 500kg per line of 3

All rooms are equipped with hard-wired internet connection and Wi-Fi.

For full room dimensions please see Capacities insert.