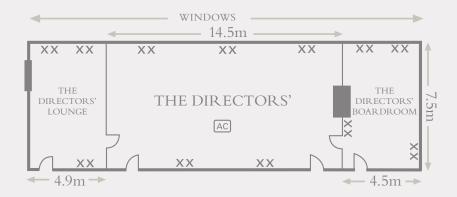

### THE DIRECTORS' & THE OAK ROOMS

#### SECOND FLOOR

- Ac Air Conditioning
- X Standard Power Point
- Telephone Point

All rooms are equipped with hard-wired internet connection and Wi-Fi. For full room dimensions please see Capacities insert.