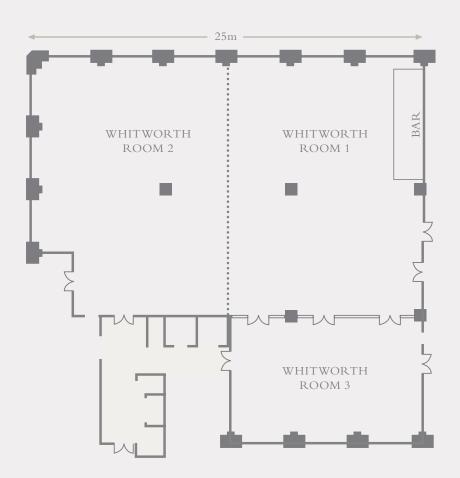

# THE WHITWORTH ROOMS

#### AT A GLANCE

Area: 596.72 sq. m Reception: 650 Theatre: 450 Cabaret: 230 Classroom: 200 Dinner: 320 Wedding: 250

All rooms are equipped with hard-wired internet connection and Wi-Fi. For full room dimensions please see Capacities insert.