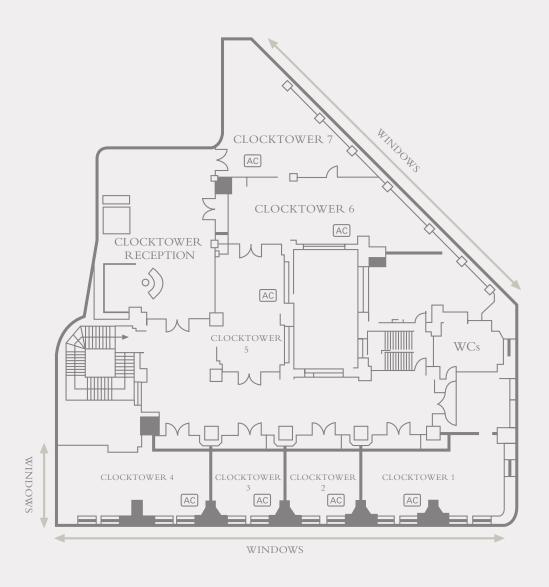

# THE BUSINESS CENTRE

#### AC Air Conditioning

All rooms are equipped with hard-wired internet connection and Wi-Fi. For full room dimensions please see Capacities insert.