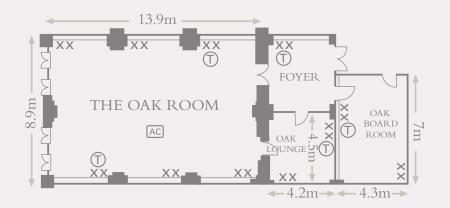

### THE DIRECTORS' & THE OAK ROOMS

#### SECOND FLOOR

- Ac Air Conditioning
- X Standard Power Point
- Telephone Point

All rooms are equipped with hard-wired internet connection and Wi-Fi. For full room dimensions please see Capacities insert.