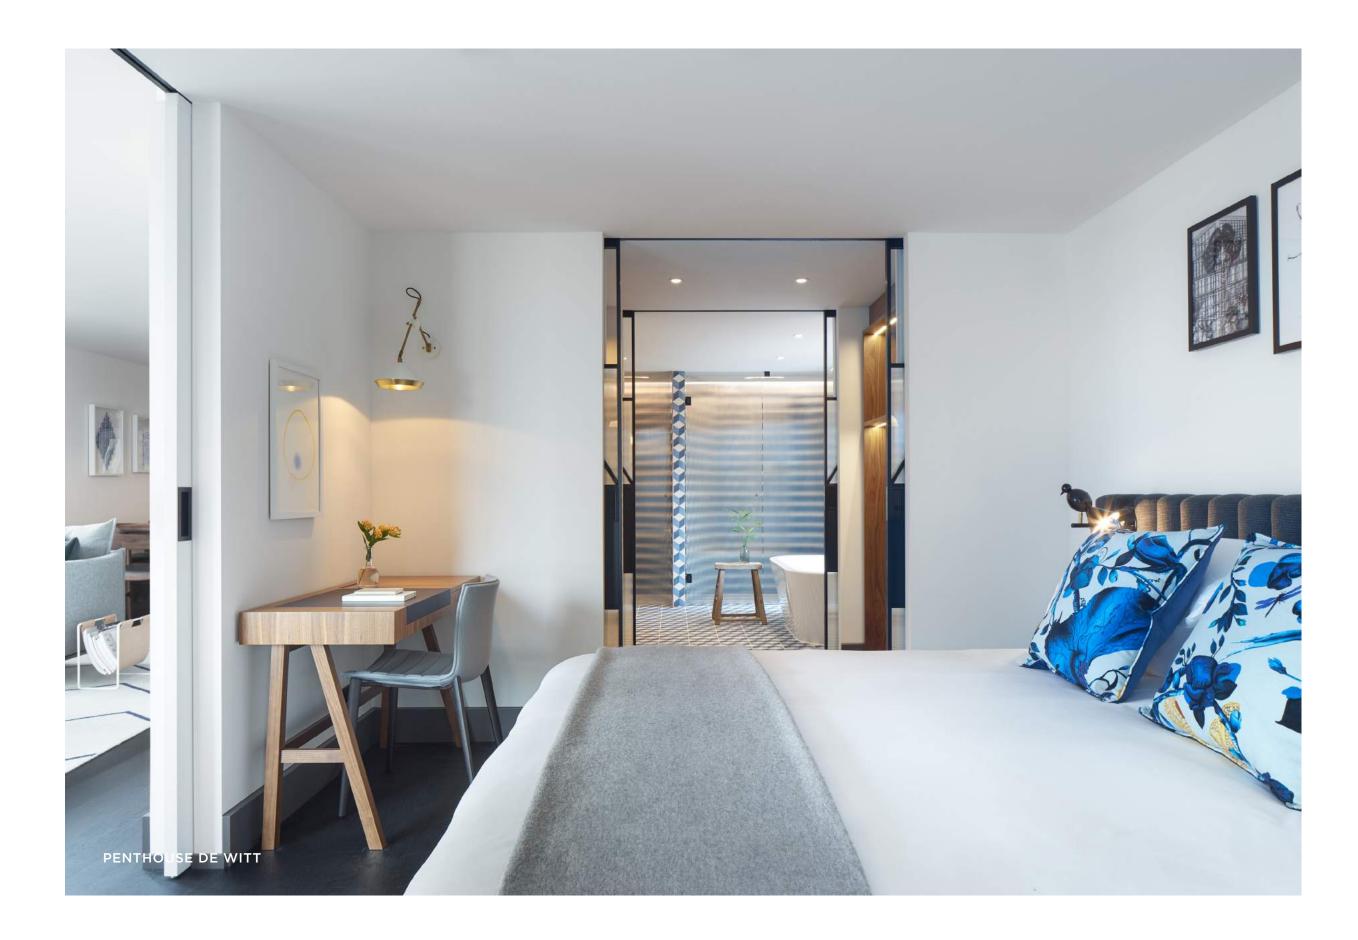

# PENTHOUSE DE WITT

PENTHOUSE DE WITT IS AN APART-MENT ADORNED WITH ORIGINAL ARTWORKS, SPACIOUS BATHROOM AND A FURNISHED 30 SQUARE METER ROOFTOP TERRACE WITH STUNNING VIEWS.

THE SUITE IS 70 SQUARE METERS AND FEATURES A SEPARATE LIVING AREA WITH LOUNGE, DINING TABLE AND FIRE PIT. THE BATHROOM IN-CLUDES A STAND-ALONE TUB AND A WALK-IN RAIN SHOWER.

FOR THOSE WHO PREFER A LITTLE EXTRA ROOM, THE PENTHOUSE DE WITT IS THE PERFECT FIT.

TAKING ITS INSPIRATION FROM CALIFORNIA, CELIA'S MODERN-AMERICAN MENU FEATURES MARKET-DRIVEN, SEASONAL INGREDIENTS PREPARED AND PLATED IN A SIMPLE YET ELEGANT STYLE.