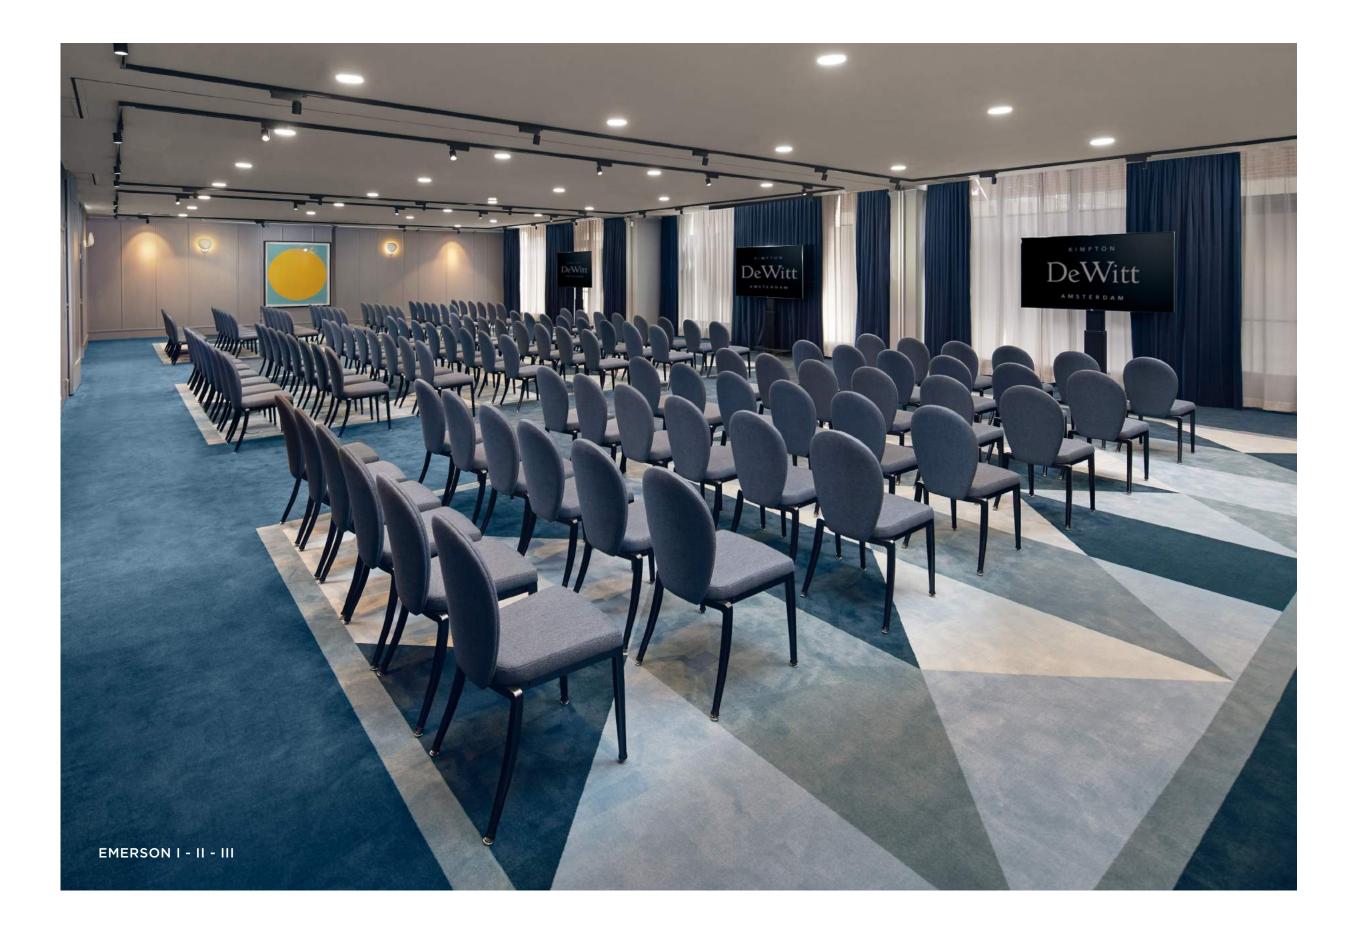

# MEETINGS & EVENTS

LOOKING FOR A SPACIOUS MEETING VENUE OR SOMETHING MORE INTIMATE? OUR MEETING VENUES ARE SUITABLE FOR ALL SIZE GATHERINGS. FOR SPECIAL EVENTS AND CONFERENCES, OUR IDEAL CITY CENTER LOCATION FEATURES HISTORIC-MEETS-MODERN VENUES.

#### **EMERSON**

THE SPACIOUS EMERSON ROOM DIVIDES INTO THREE SPACES AND EXPANDS INTO ONE LARGE SPACE FOR CORPORATE BANQUETING AND PARTIES. THE ROOM HAS AN AREA OF 159 SQUARE METERS WHEN ALL SPACES ARE CONNECTED. THE EMERSON 1, 2 AND 3 CAN ALSO BE BOOKED SEPARATELY.

MULTIPLE SETUPS ARE POSSIBLE: THEATER, RECEPTION, U-SHAPE, CLASSROOM, BANQUET, CONFERENCE AND SQUARE.