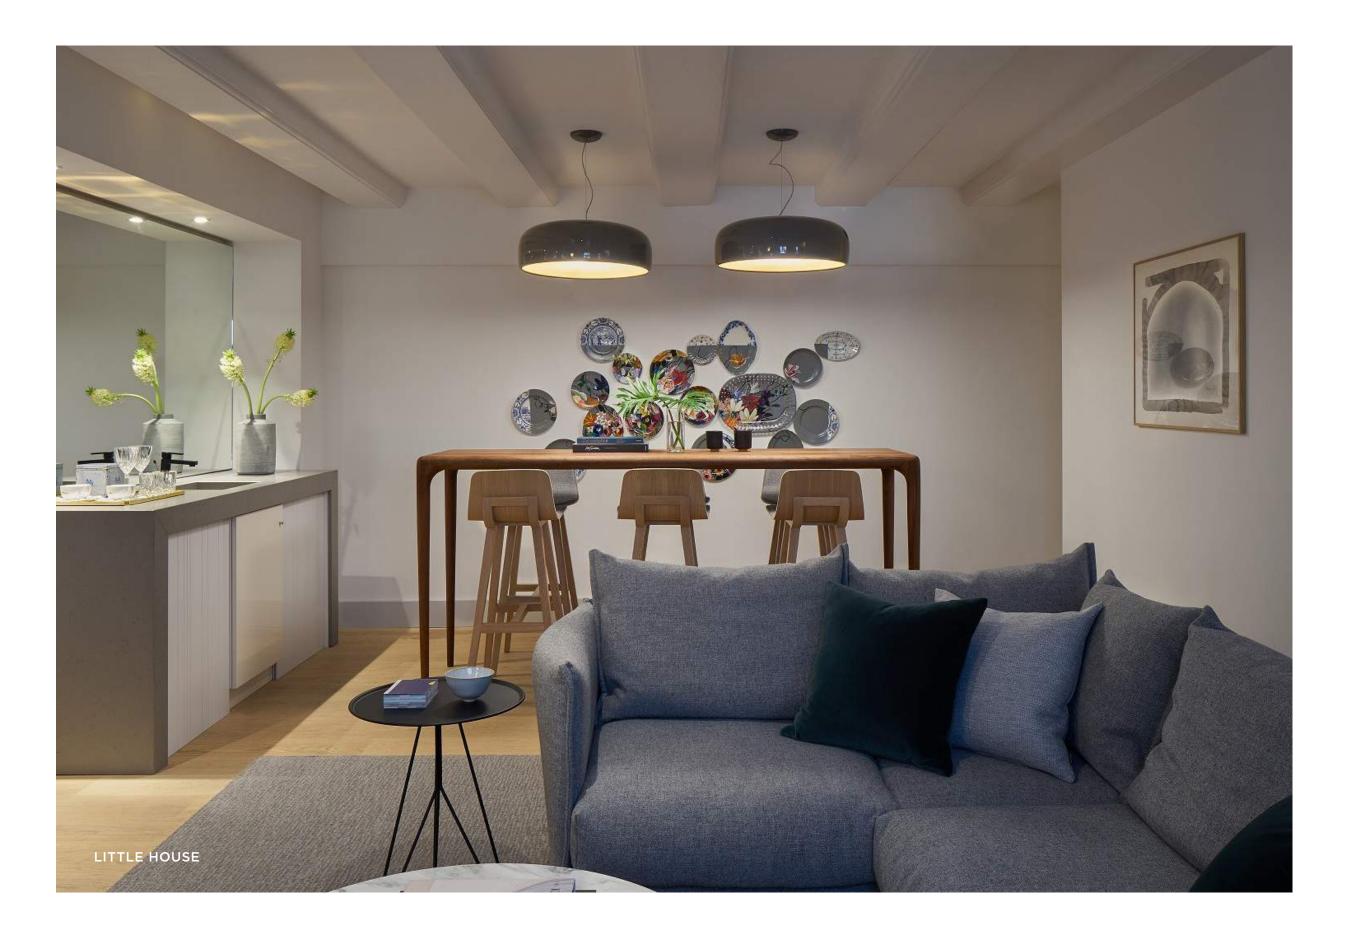

#### LITTLE HOUSE

INDULGE IN OUR MOST IMPRESSIVE SUITE, WHICH SITS IN THE ORIGINAL CHILDHOOD HOME OF LEGENDARY DUTCH PLAYWRIGHT, P.C. HOOFT.

WITH A SIZE OF 70 SQUARE METERS, 3 FLOORS, 2 BEDROOMS, 2 BATHROOMS AND A SEPARATE LIVING AREA, THE LITTLE HOUSE IS OUR BEST KEPT SECRET. THE SUITE IS A PERFECT FIT FOR FAMILIES.