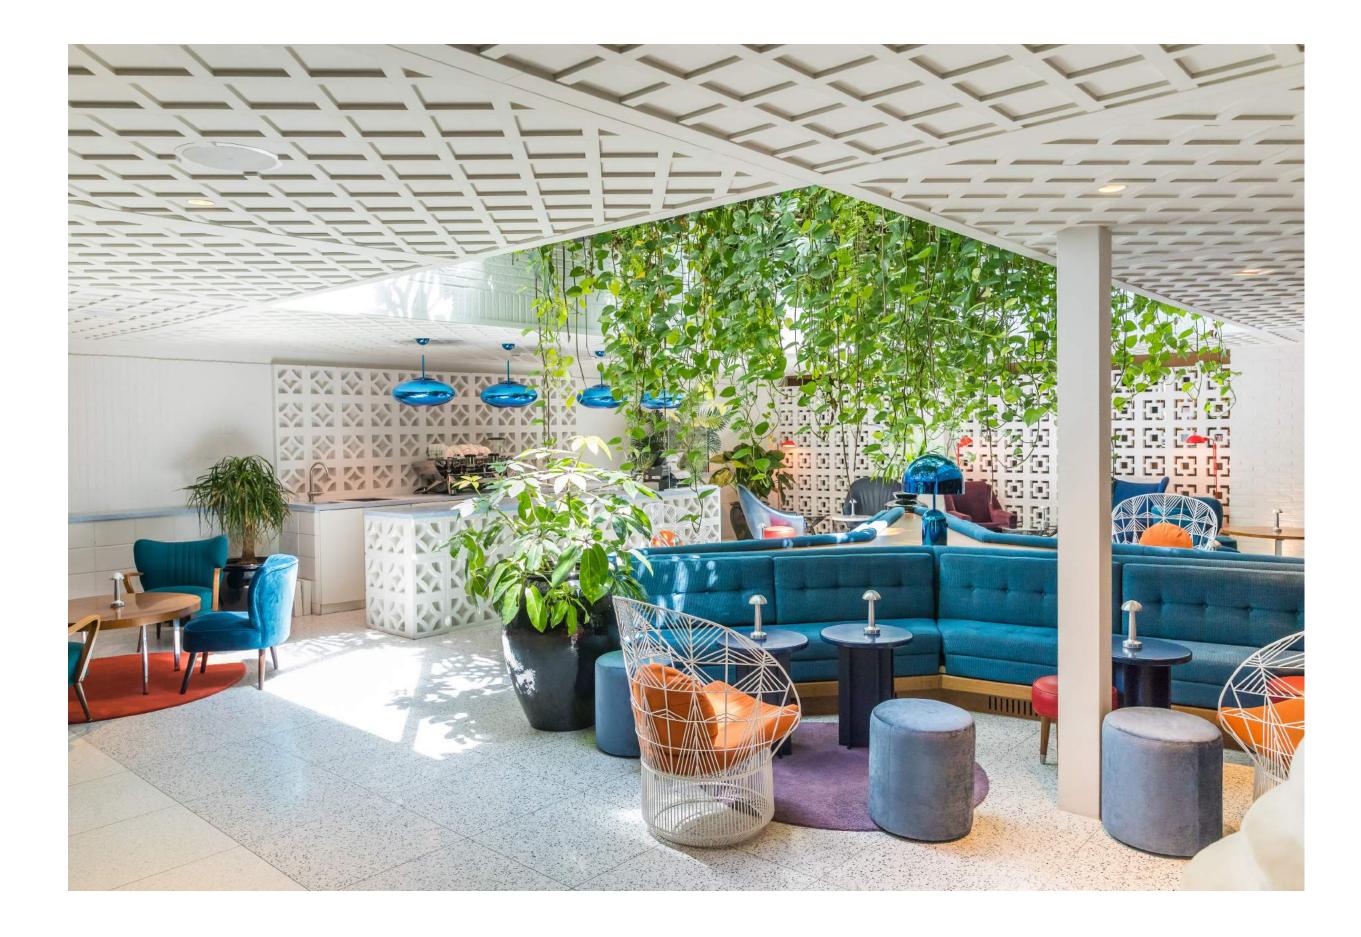

#### CONSERVATORY

LOCATED IN THE HEART OF THE HOTEL IS THE CONSERVATORY. AN OPEN, COLORFUL AND INSPIRING PLACE WHERE GUESTS CAN GO ALL DAY FOR A CUP OF COFFEE OR A GLASS OF WINE.

SOCIAL HOUR IS HOSTED DAILY HERE BETWEEN 4PM AND 5PM.

#### SOCIAL HOUR

EVERY DAY, FROM 16:00-17:00, ALL OF OUR GUESTS ARE INVITED DURING SOCIAL HOUR. TAKE A SEAT IN THE COLORFUL AND BRIGHT CONSERVATORY, LOCATED IN THE HEART OF THE HOTEL. ENJOY A GLASS OF WINE WHILE MIXING AND MINGLING WITH GUESTS AND EMPLOYEES.