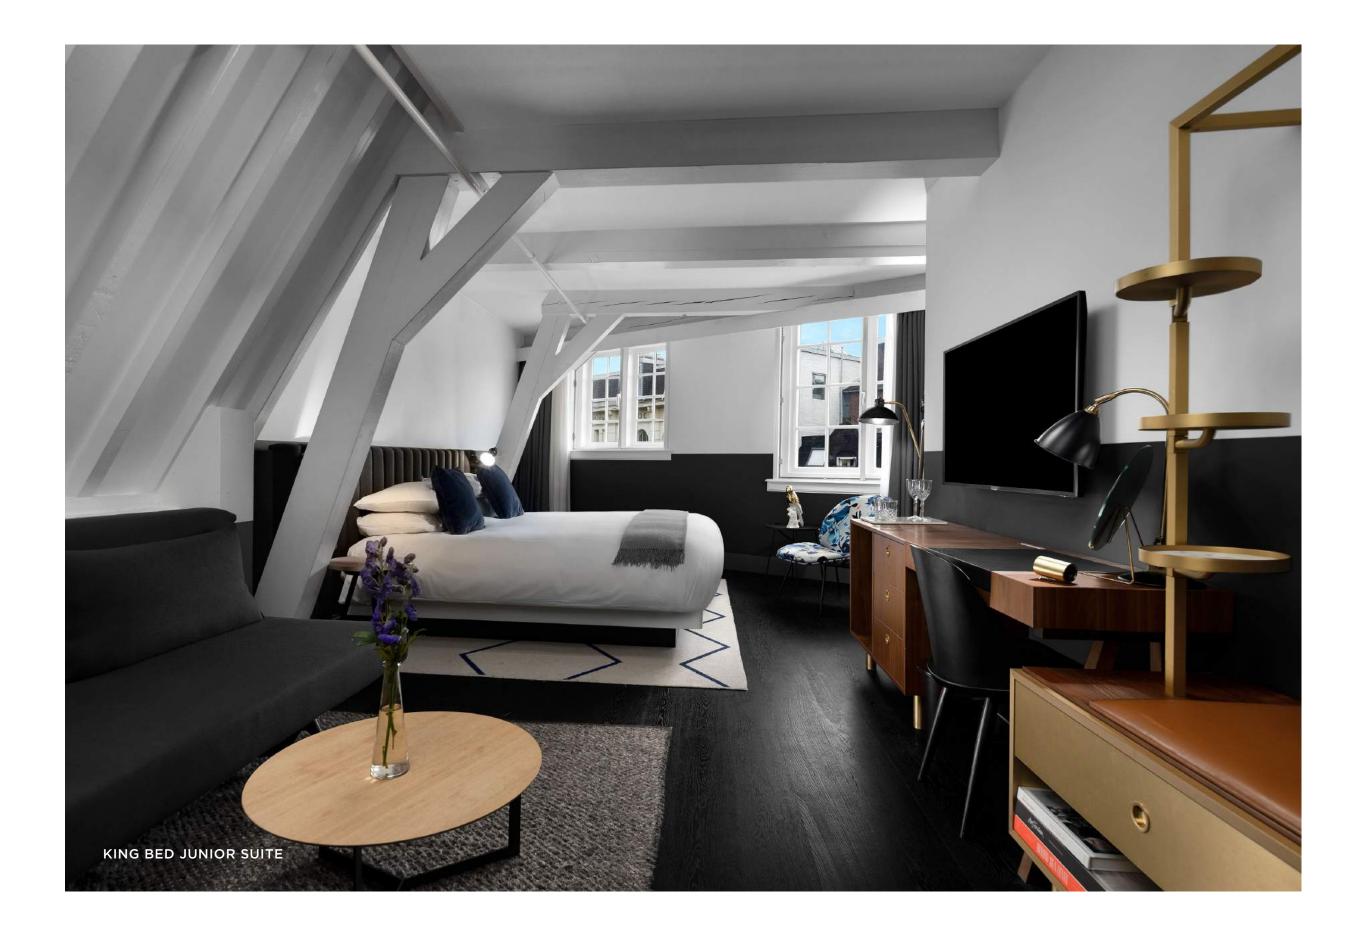

# KING BED JUNIOR SUITES

THE SPACIOUS 31-56 SQUARE METER KING BED JUNIOR SUITES ARE PERFECT FOR THOSE WHO PREFER A LITTLE EXTRA ROOM. UNLOCK THIS REFINED URBAN OASIS WITH SMART, IMMERSIVE DESIGN. TASTEFUL FURNISHINGS AND A SOFT KING BED MEET EXPANSIVE WINDOWS WITH STELLAR AMSTERDAM VIEWS.