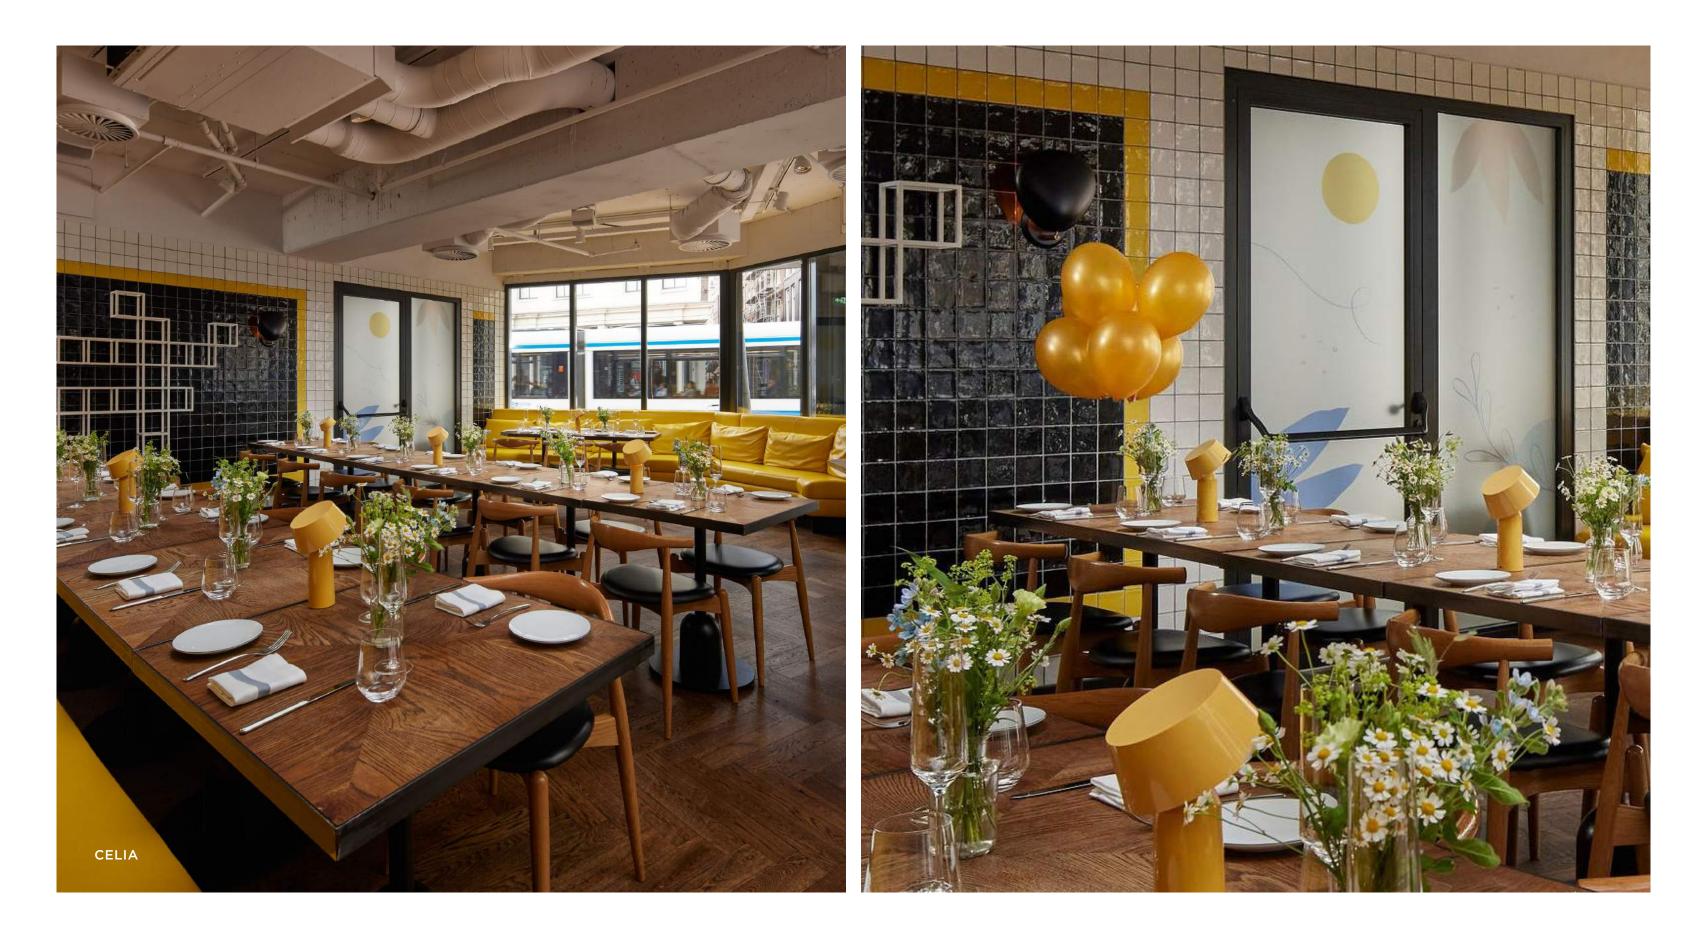

FOR THOSE WHO PREFER A LITTLE EXTRA ROOM, THE PENTHOUSE DE WITT IS THE PERFECT FIT.

TAKING ITS INSPIRATION FROM CALIFORNIA, CELIA'S MODERN-AMERICAN MENU FEATURES MARKET-DRIVEN, SEASONAL INGREDIENTS PREPARED AND PLATED IN A SIMPLE YET ELEGANT STYLE.

#### PRIVATE DINING

THE MAIN PRIVATE DINING AREA IS THE P.C. HOOFT. THIS QUIRKY PRIVATE DINING SPACE IS LOCATED JUST A FEW STEPS OFF THE MAIN RESTAURANT, INSIDE A HISTORIC BUILDING FROM THE 1600S AND CONNECTED TO THE LOBBY OF THE HOTEL. WITH THE SAME SHADES OF DEEP YELLOW AS CELIA AMSTERDAM, THIS SPACE IS PERFECT FOR PRIVATE GATHERINGS.

CELIA FEATURES ONE (SEMI) PRIVATE DINING ROOM THAT CAN ACCOMMODATE SEATED DINNERS FOR ANY OCCASION. NATURAL LIGHT SPILLS THROUGH THE FLOOR-TO-CEILING WINDOWS OF OUR PRIVATE DINING ROOM, LOCATED RIGHT NEXT TO THE VIBRANT MAIN RESTAURANT. THE ROOM OVERLOOKS THE RESTAURANT AS WELL AS AMSTERDAM'S BUZZING CITY CENTER.