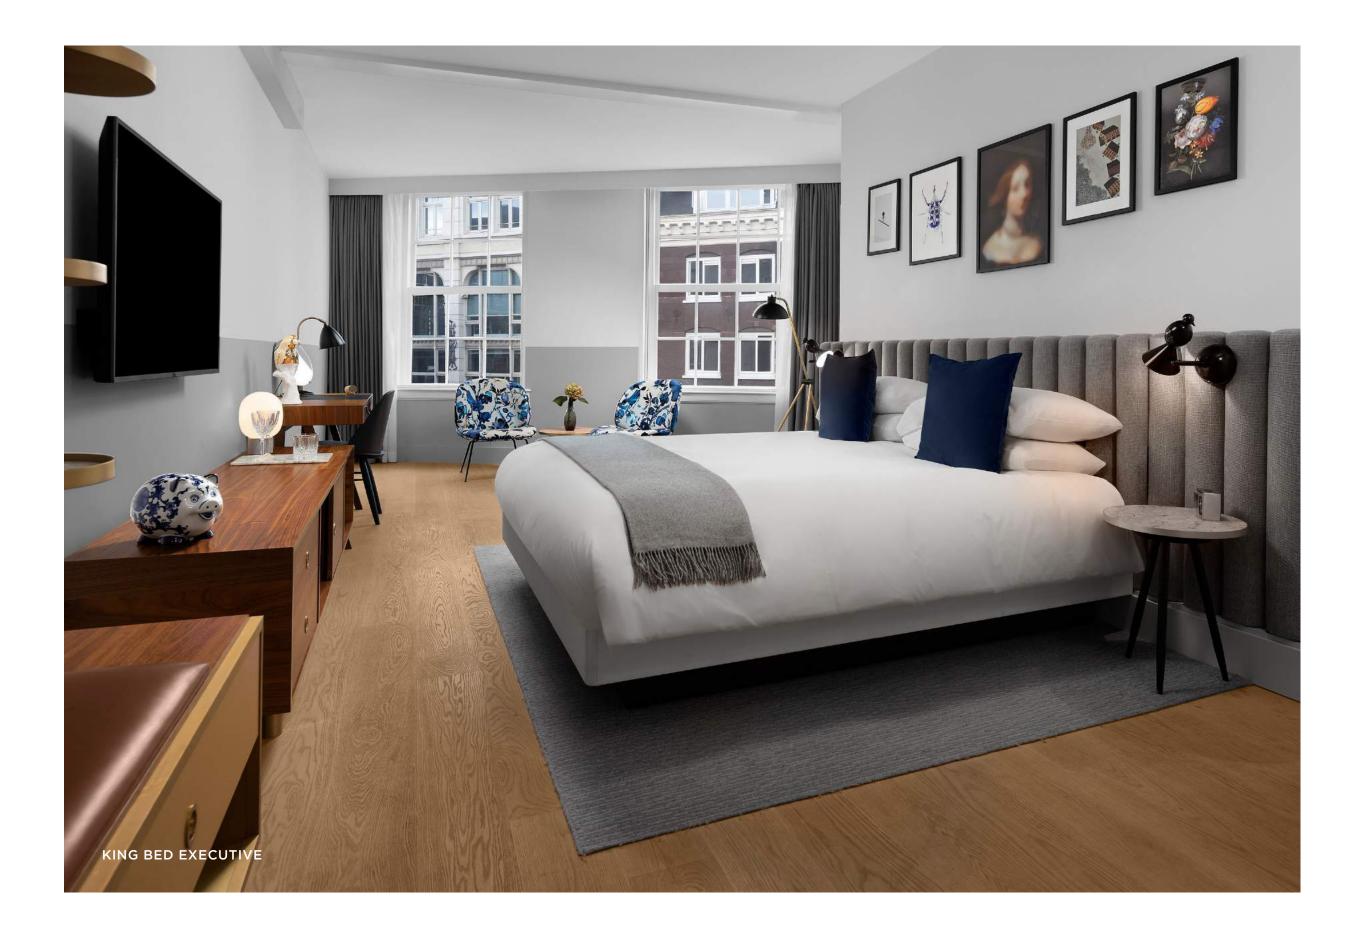

#### **GUEST ROOMS**

WITH A FLAIR OF MINIMALIST DRAMA, LAYERED ARTISAN DETAIL AND SOPHISTICATED DESIGN, WE HAVE CARRIED THE CURATED WARMTH OF OUR PUBLIC SPACES INSIDE OUR 274 GUEST ROOMS. THE GUEST ROOMS SUBTLY NOD TO TRADITIONAL DELFT TILES, WEAVING A HANDCRAFTED MELD OF VIBRANT BLUES AND EMERALD GREENS, TEXTURED RUGS AND INSPIRED CUSTOM PIECES.

# KING BED JUNIOR SUITES

THE SPACIOUS 31-56 SQUARE METER KING BED JUNIOR SUITES ARE PERFECT FOR THOSE WHO PREFER A LITTLE EXTRA ROOM. UNLOCK THIS REFINED URBAN OASIS WITH SMART, IMMERSIVE DESIGN. TASTEFUL FURNISHINGS AND A SOFT KING BED MEET EXPANSIVE WINDOWS WITH STELLAR AMSTERDAM VIEWS.