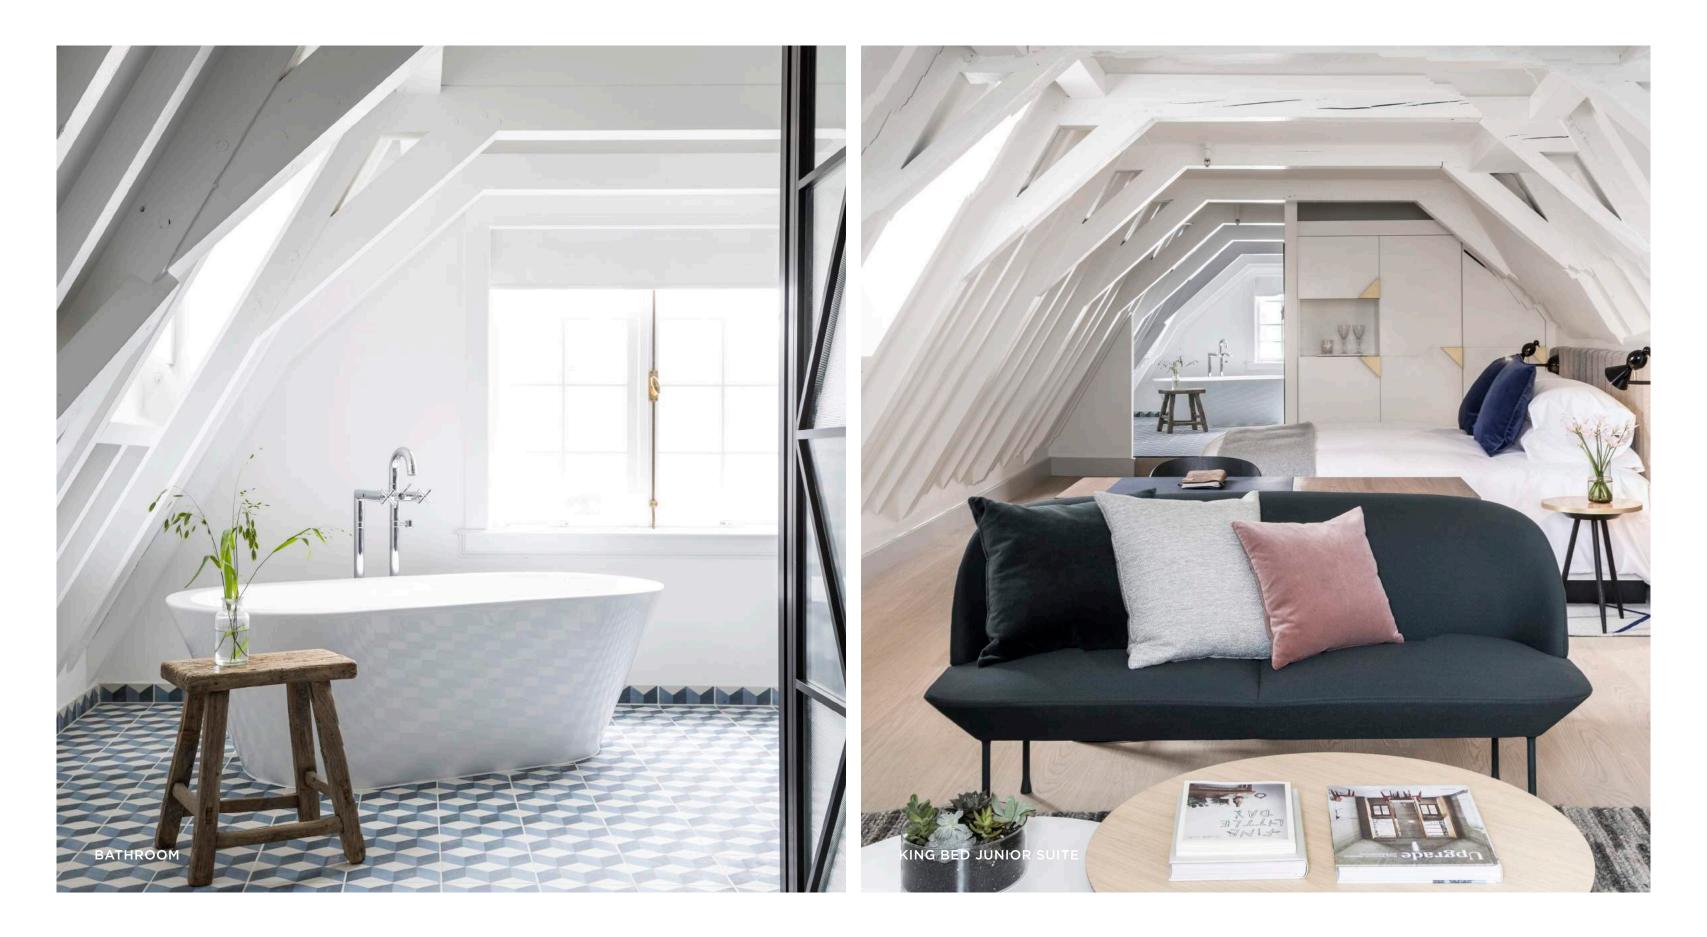

#### **GUEST ROOMS**

WITH A FLAIR OF MINIMALIST DRAMA, LAYERED ARTISAN DETAIL AND SOPHISTICATED DESIGN, WE HAVE CARRIED THE CURATED WARMTH OF OUR PUBLIC SPACES INSIDE OUR 274 GUEST ROOMS. THE GUEST ROOMS SUBTLY NOD TO TRADITIONAL DELFT TILES, WEAVING A HANDCRAFTED MELD OF VIBRANT BLUES AND EMERALD GREENS, TEXTURED RUGS AND INSPIRED CUSTOM PIECES.

# KING BED JUNIOR SUITES

THE SPACIOUS 31-56 SQUARE METER KING BED JUNIOR SUITES ARE PERFECT FOR THOSE WHO PREFER A LITTLE EXTRA ROOM. UNLOCK THIS REFINED URBAN OASIS WITH SMART, IMMERSIVE DESIGN. TASTEFUL FURNISHINGS AND A SOFT KING BED MEET EXPANSIVE WINDOWS WITH STELLAR AMSTERDAM VIEWS.