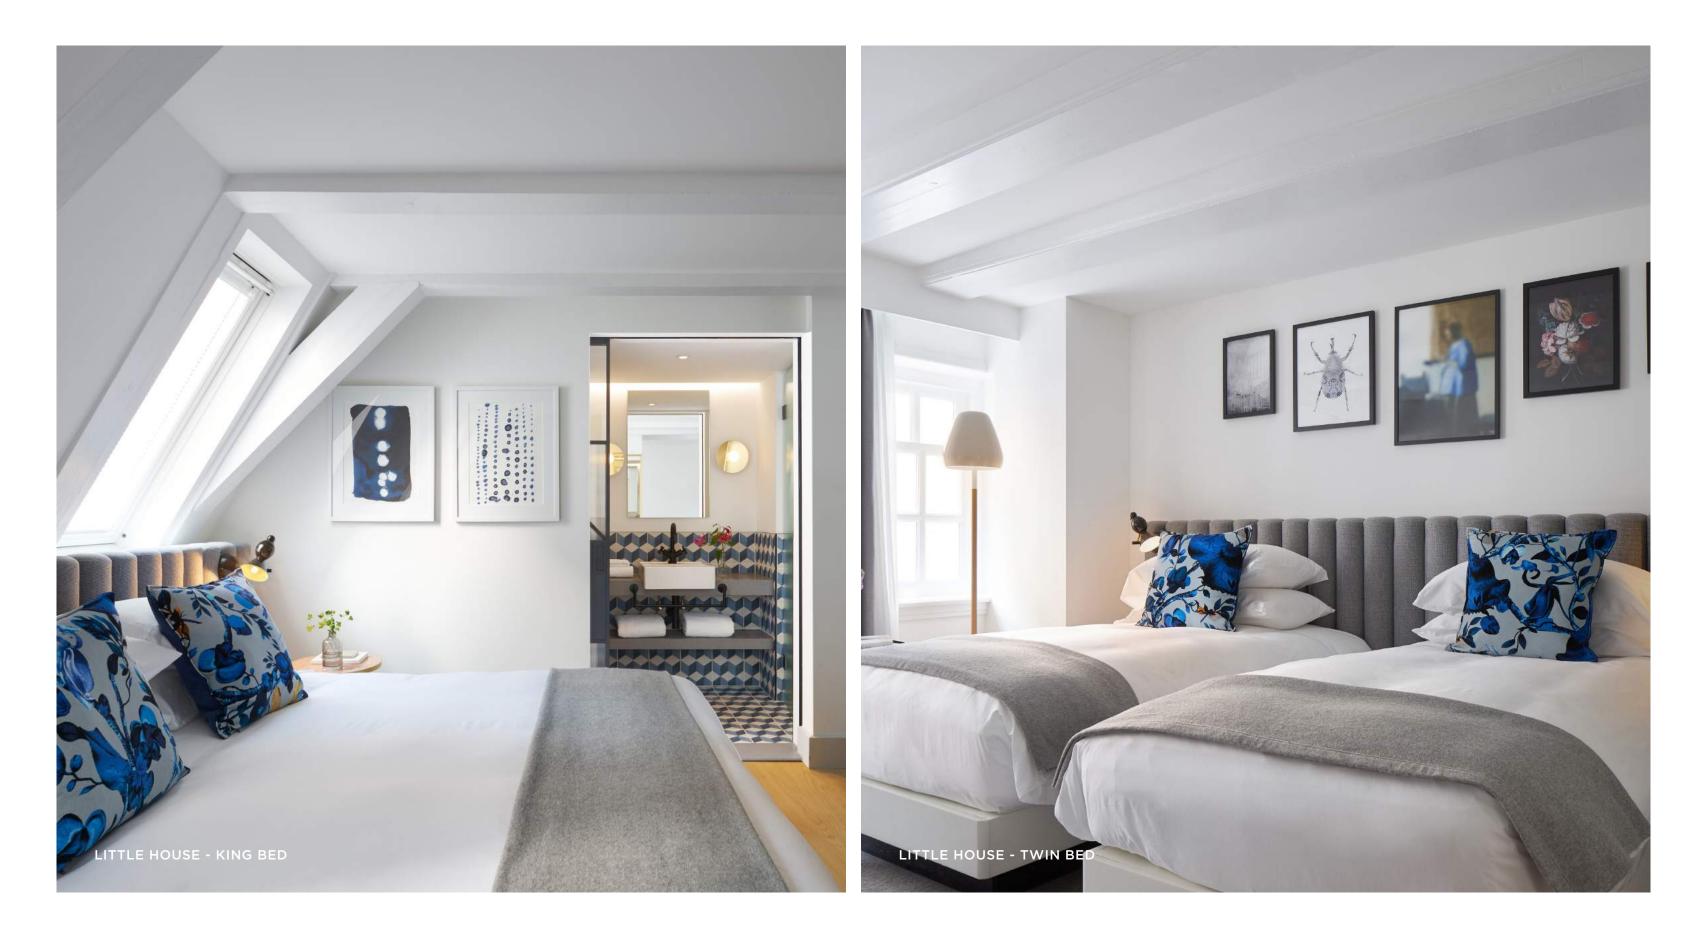

#### LITTLE HOUSE

INDULGE IN OUR MOST IMPRESSIVE SUITE, WHICH SITS IN THE ORIGINAL CHILDHOOD HOME OF LEGENDARY DUTCH PLAYWRIGHT, P.C. HOOFT.

WITH A SIZE OF 70 SQUARE METERS, 3 FLOORS, 2 BEDROOMS, 2 BATHROOMS AND A SEPARATE LIVING AREA, THE LITTLE HOUSE IS OUR BEST KEPT SECRET. THE SUITE IS A PERFECT FIT FOR FAMILIES.