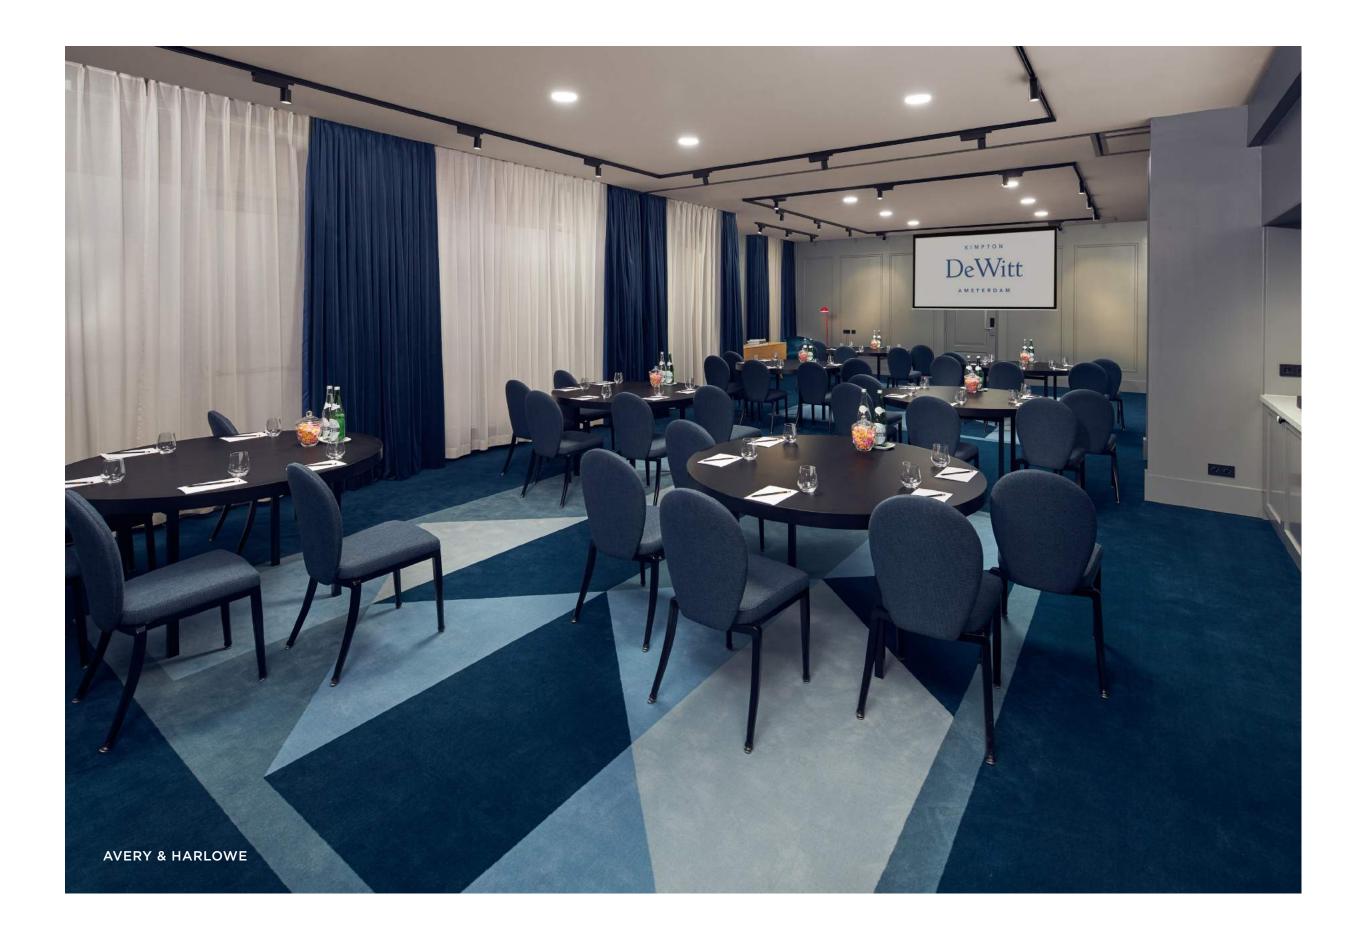

# AVERY & HARLOWE

AVERY & HARLOWE ARE OUR INTIMATE MEETING ROOMS. AVERY FEATURES 50 SQUARE METERS, HARLOWE 46 SQUARE METERS.

BOTH ARE PERFECT FOR MEETINGS WITH SMALL GROUPS, BUT CAN ALSO BE COMBINED UP TO 96 SQUARE METERS, WHICH WOULD FIT LARGER GROUPS.

MULTIPLE SETUPS ARE POSSIBLE IN THE ROOMS: THEATER, RECEPTION, U-SHAPE, CLASSROOM, BANQUET, CONFERENCE AND SQUARE.