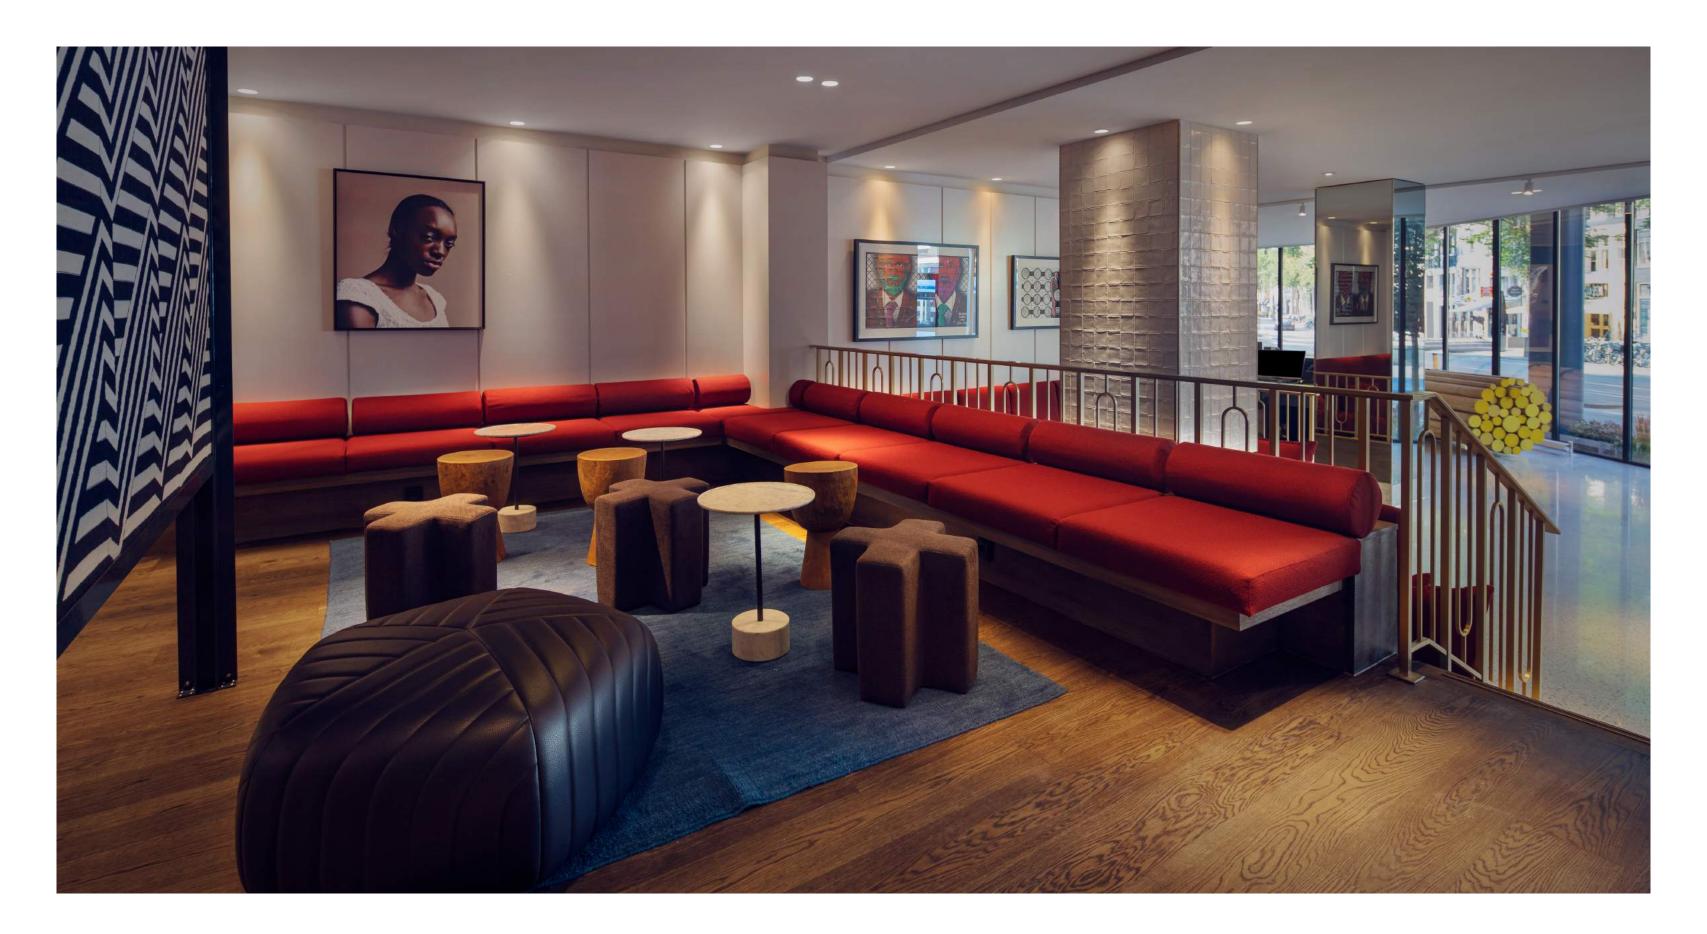

#### **GUEST ROOMS**

WITH A FLAIR OF MINIMALIST DRAMA, LAYERED ARTISAN DETAIL AND SOPHISTICATED DESIGN, WE HAVE CARRIED THE CURATED WARMTH OF OUR PUBLIC SPACES INSIDE OUR 274 GUEST ROOMS. THE GUEST ROOMS SUBTLY NOD TO TRADITIONAL DELFT TILES, WEAVING A HANDCRAFTED MELD OF VIBRANT BLUES AND EMERALD GREENS, TEXTURED RUGS AND INSPIRED CUSTOM PIECES.