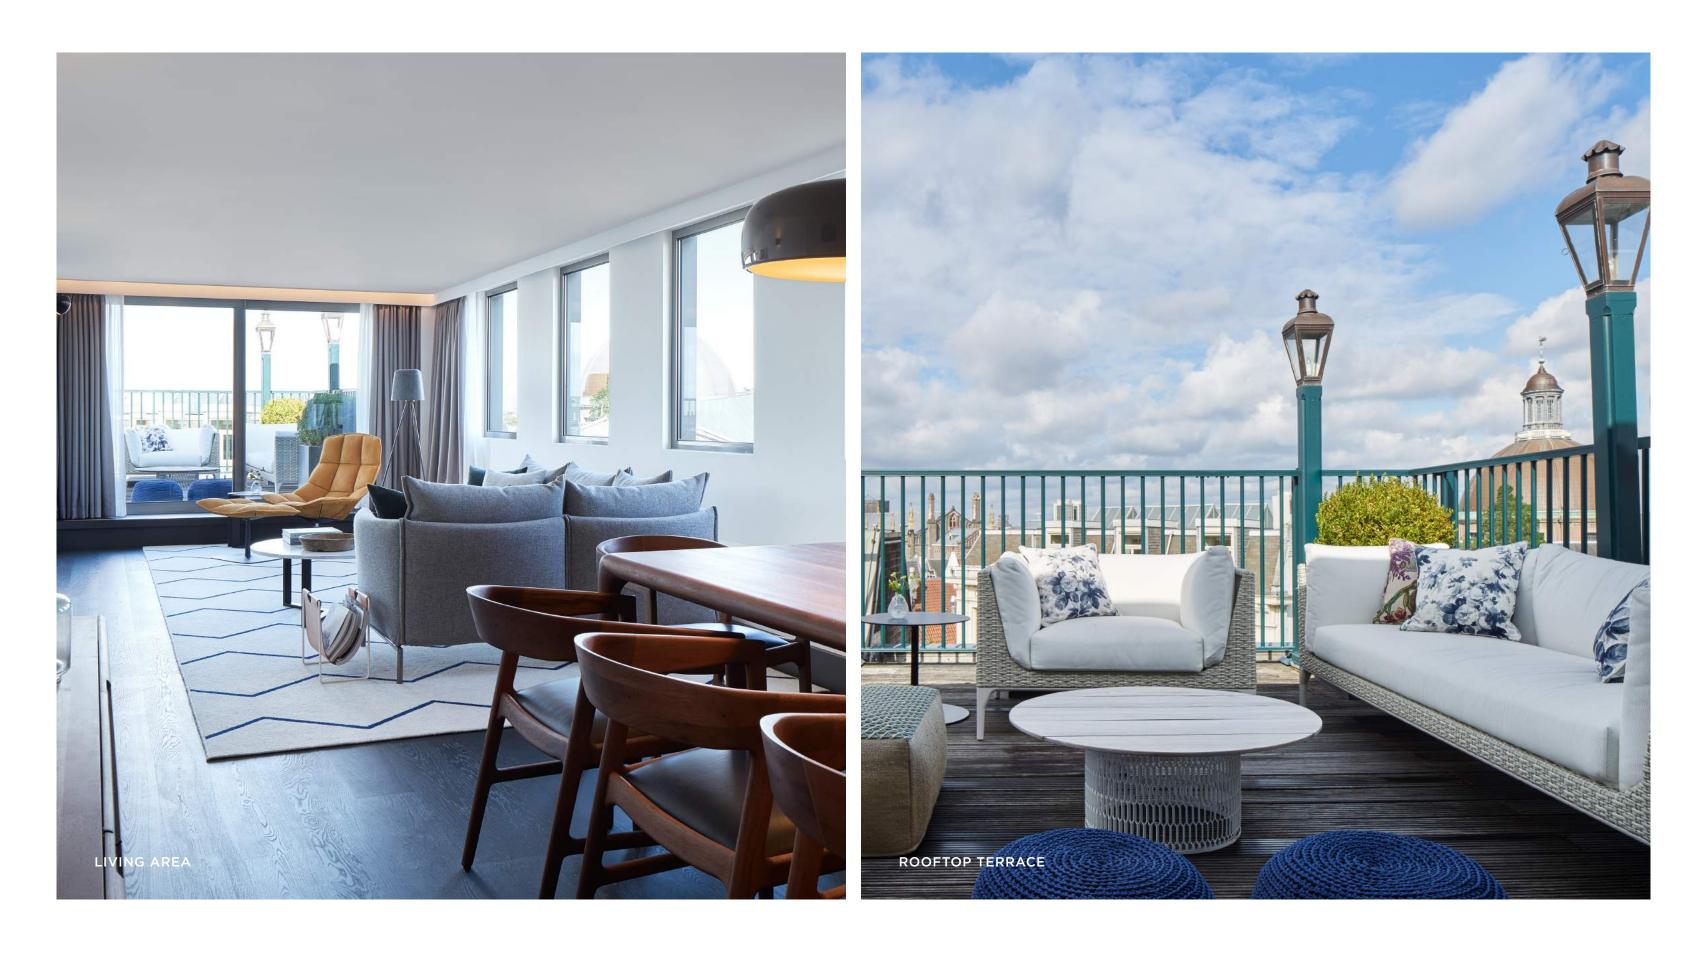

# PENTHOUSE DE WITT

PENTHOUSE DE WITT IS AN APART-MENT ADORNED WITH ORIGINAL ARTWORKS, SPACIOUS BATHROOM AND A FURNISHED 30 SQUARE METER ROOFTOP TERRACE WITH STUNNING VIEWS.

THE SUITE IS 70 SQUARE METERS AND FEATURES A SEPARATE LIVING AREA WITH LOUNGE, DINING TABLE AND FIRE PIT. THE BATHROOM IN-CLUDES A STAND-ALONE TUB AND A WALK-IN RAIN SHOWER.

FOR THOSE WHO PREFER A LITTLE EXTRA ROOM, THE PENTHOUSE DE WITT IS THE PERFECT FIT.

TAKING ITS INSPIRATION FROM CALIFORNIA, CELIA'S MODERN-AMERICAN MENU FEATURES MARKET-DRIVEN, SEASONAL INGREDIENTS PREPARED AND PLATED IN A SIMPLE YET ELEGANT STYLE.