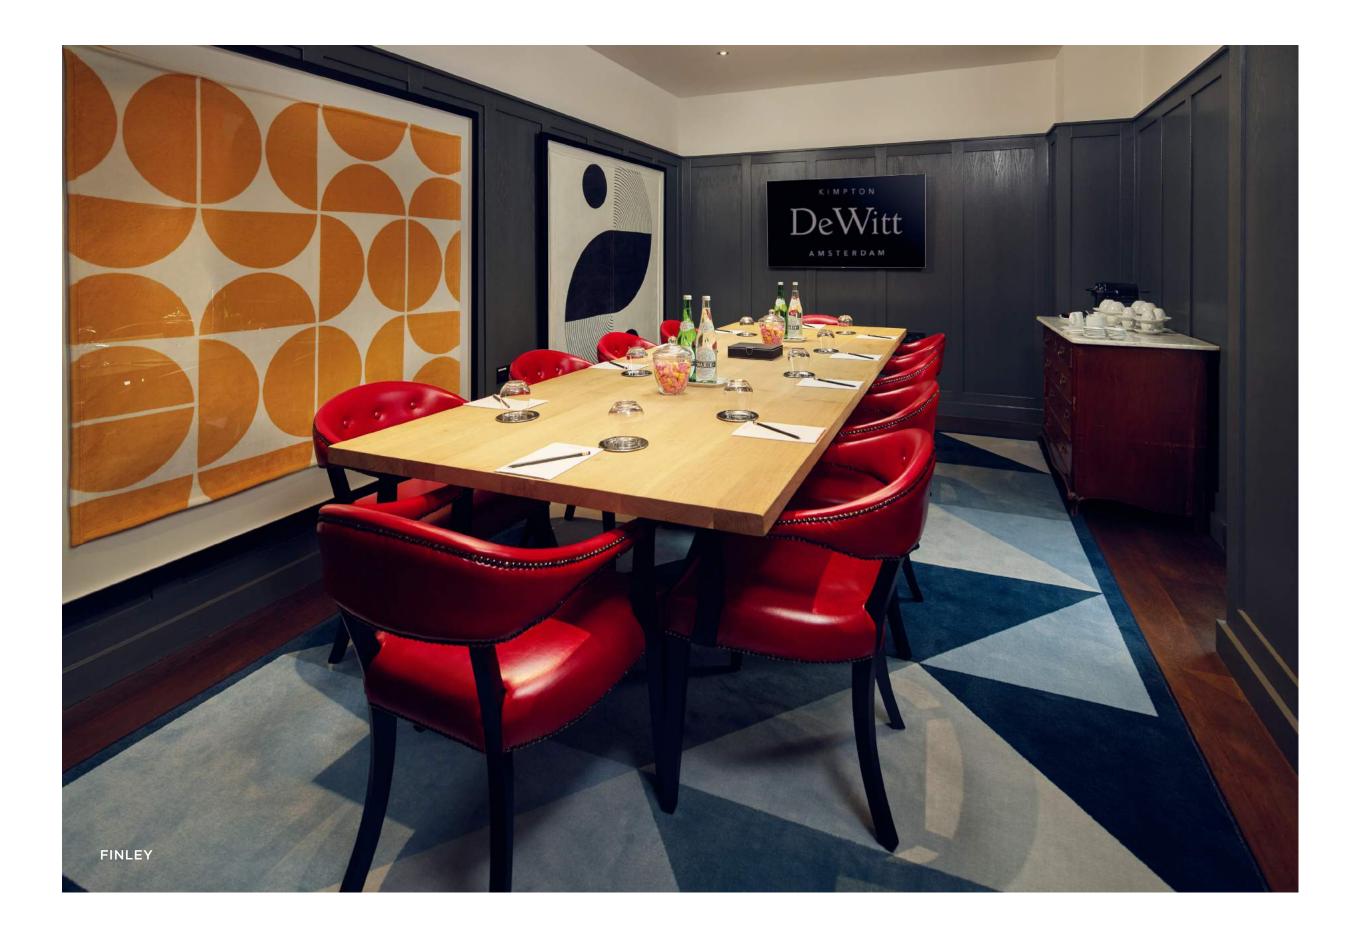

# FINLEY, BEACHWOOD & HUNTER

OUR MOST INTIMATE MEETING ROOMS ARE FINLEY, BEACHWOOD AND HUNTER. MULTIPLE SET-UPS ARE POSSIBLE WITHIN EACH OF THESE: BANQUET, CONFERENCE AND SQUARE.

FINLEY, CONSISTING OF 17.5 SQUARE METERS, INCLUDES A COLORFUL DESIGN AND IT IS THE PERFECT SPACE FOR BOARD MEETINGS.