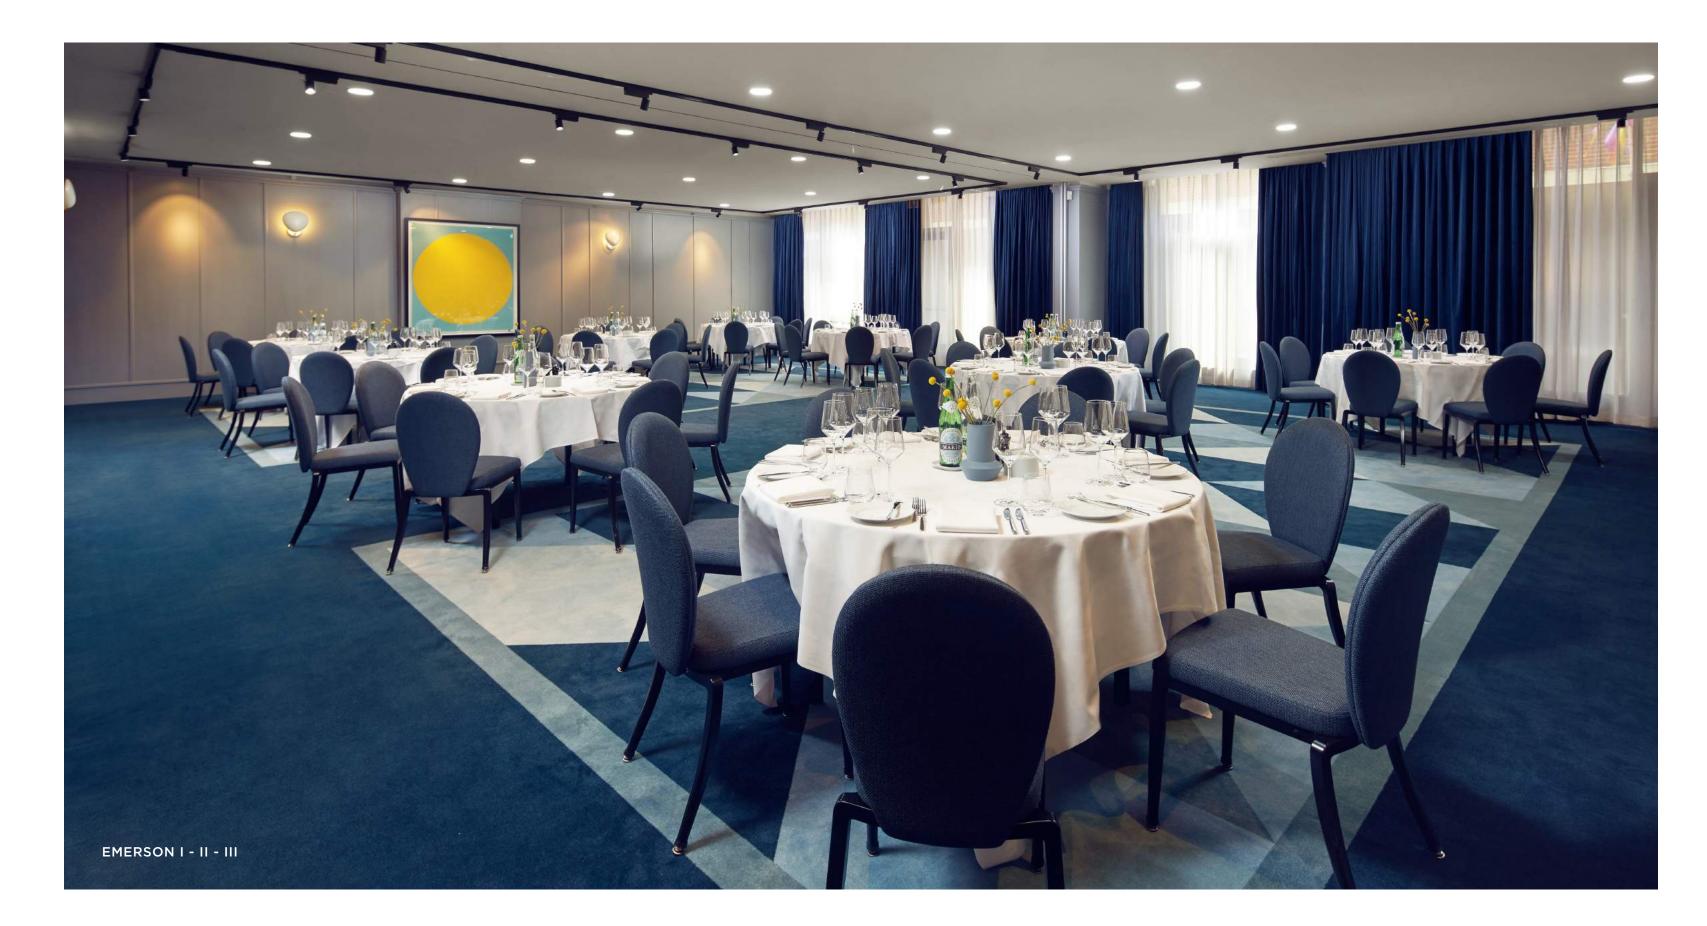

# MEETINGS & EVENTS

LOOKING FOR A SPACIOUS MEETING VENUE OR SOMETHING MORE INTIMATE? OUR MEETING VENUES ARE SUITABLE FOR ALL SIZE GATHERINGS. FOR SPECIAL EVENTS AND CONFERENCES, OUR IDEAL CITY CENTER LOCATION FEATURES HISTORIC-MEETS-MODERN VENUES.

#### **EMERSON**

THE SPACIOUS EMERSON ROOM DIVIDES INTO THREE SPACES AND EXPANDS INTO ONE LARGE SPACE FOR CORPORATE BANQUETING AND PARTIES. THE ROOM HAS AN AREA OF 159 SQUARE METERS WHEN ALL SPACES ARE CONNECTED. THE EMERSON 1, 2 AND 3 CAN ALSO BE BOOKED SEPARATELY.

MULTIPLE SETUPS ARE POSSIBLE: THEATER, RECEPTION, U-SHAPE, CLASSROOM, BANQUET, CONFERENCE AND SQUARE.