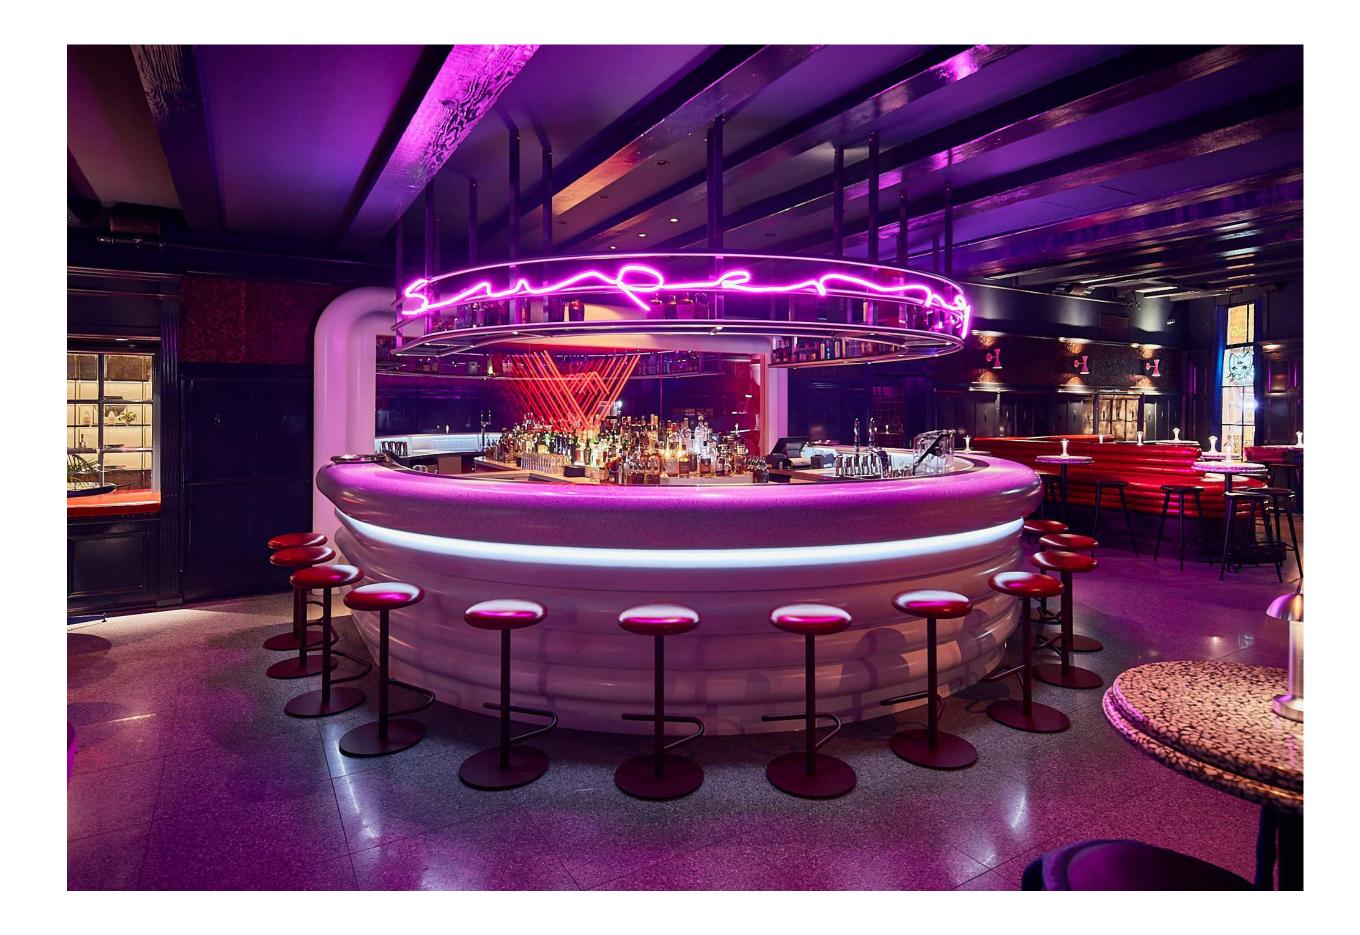

# SUPER LYAN

SET WITHIN A HISTORIC 17TH CENTURY DUTCH HOUSE IN PICTURESQUE CENTRAL AMSTERDAM, SUPER LYAN IS A CASUAL COCKTAIL BAR AND WAS THE FIRST INTERNATIONAL VENUE FROM MR LYAN AND TEAM.