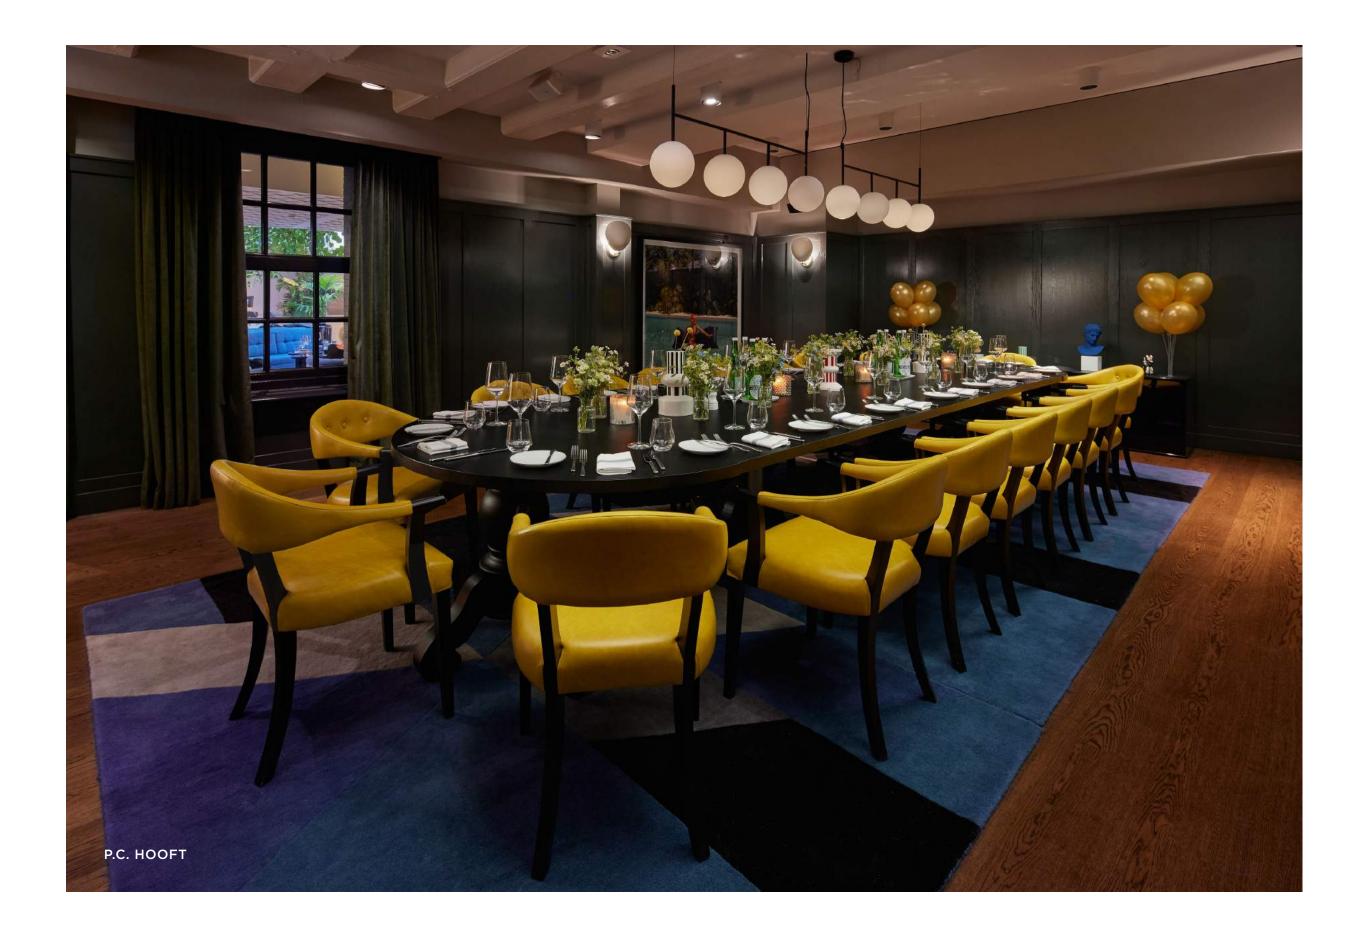

#### PRIVATE DINING

THE MAIN PRIVATE DINING AREA IS THE P.C. HOOFT. THIS QUIRKY PRIVATE DINING SPACE IS LOCATED JUST A FEW STEPS OFF THE MAIN RESTAURANT, INSIDE A HISTORIC BUILDING FROM THE 1600S AND CONNECTED TO THE LOBBY OF THE HOTEL. WITH THE SAME SHADES OF DEEP YELLOW AS CELIA AMSTERDAM, THIS SPACE IS PERFECT FOR PRIVATE GATHERINGS.