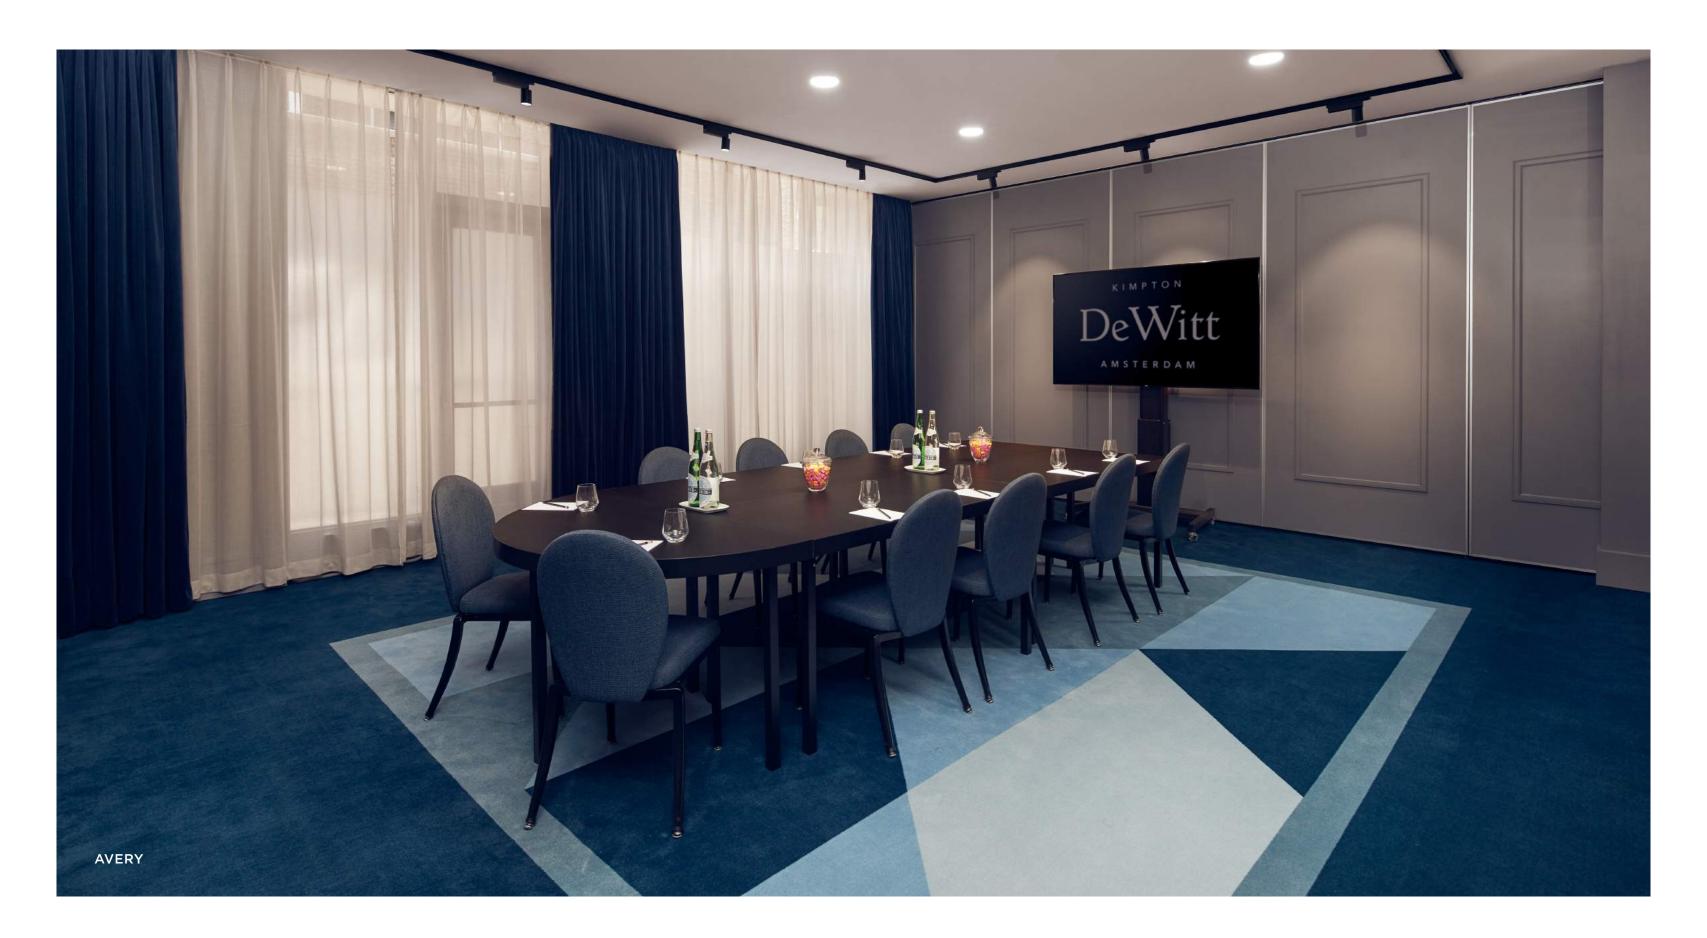

# AVERY & HARLOWE

AVERY & HARLOWE ARE OUR INTIMATE MEETING ROOMS. AVERY FEATURES 50 SQUARE METERS, HARLOWE 46 SQUARE METERS.

BOTH ARE PERFECT FOR MEETINGS WITH SMALL GROUPS, BUT CAN ALSO BE COMBINED UP TO 96 SQUARE METERS, WHICH WOULD FIT LARGER GROUPS.

MULTIPLE SETUPS ARE POSSIBLE IN THE ROOMS: THEATER, RECEPTION, U-SHAPE, CLASSROOM, BANQUET, CONFERENCE AND SQUARE.