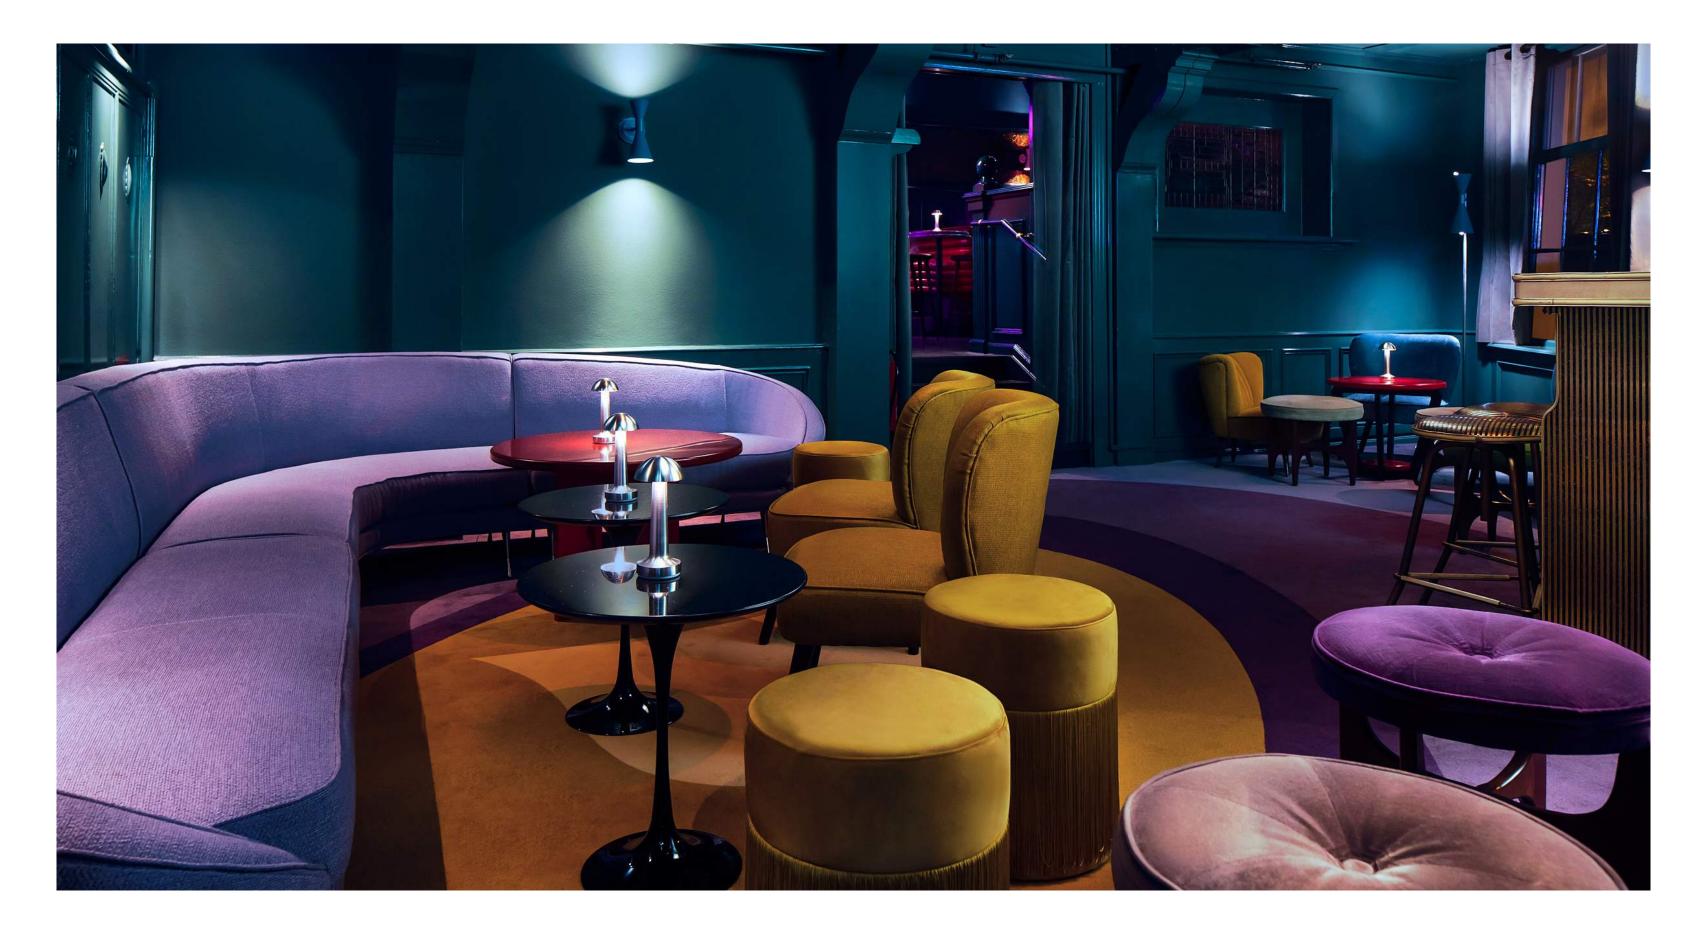

#### CONSERVATORY

LOCATED IN THE HEART OF THE HOTEL IS THE CONSERVATORY. AN OPEN, COLORFUL AND INSPIRING PLACE WHERE GUESTS CAN GO ALL DAY FOR A CUP OF COFFEE OR A GLASS OF WINE.

SOCIAL HOUR IS HOSTED DAILY HERE BETWEEN 4PM AND 5PM.

#### SOCIAL HOUR

EVERY DAY, FROM 16:00-17:00, ALL OF OUR GUESTS ARE INVITED DURING SOCIAL HOUR. TAKE A SEAT IN THE COLORFUL AND BRIGHT CONSERVATORY, LOCATED IN THE HEART OF THE HOTEL. ENJOY A GLASS OF WINE WHILE MIXING AND MINGLING WITH GUESTS AND EMPLOYEES.