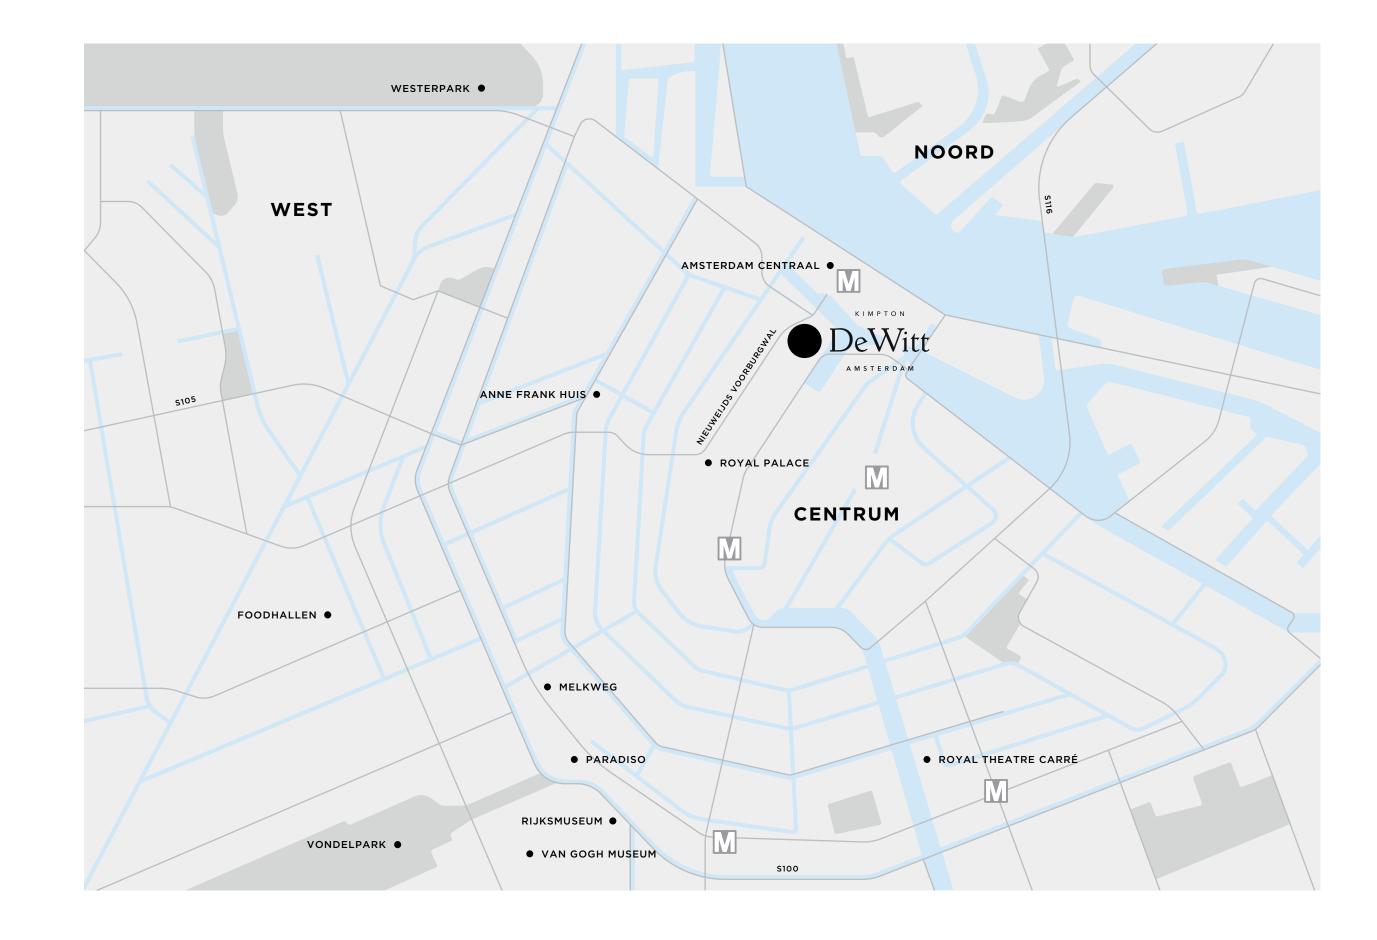

# LOCATION & DISTANCES

**CENTRAL STATION** 0.2 MILES / 0.4 KM

SCHIPHOL AIRPORT 10.4 MILES / 16 KM

ROTTERDAM THE HAGUE AIRPORT 44.9 MILES / 72.3 KM

AMSTERDAM RAI 3.7 MILES / 5.9 KM

ANNE FRANK HUIS 0.7 MILES / 1.2 KM

**ROYAL PALACE** 0.4 MILES / 0.7 KM

MELKWEG 1.2 MILES / 2 KM

PARADISO 1.7 MILES / 2.7 KM

VAN GOGH MUSEUM 2.1 MILES / 3.4 KM

FOODHALLEN 1.6 MILES / 2.6 KM

ROYAL THEATER CARRÉ 2.1 MILES / 3.4 KM

**VONDELPARK** 1.5 MILES / 2.5 KM