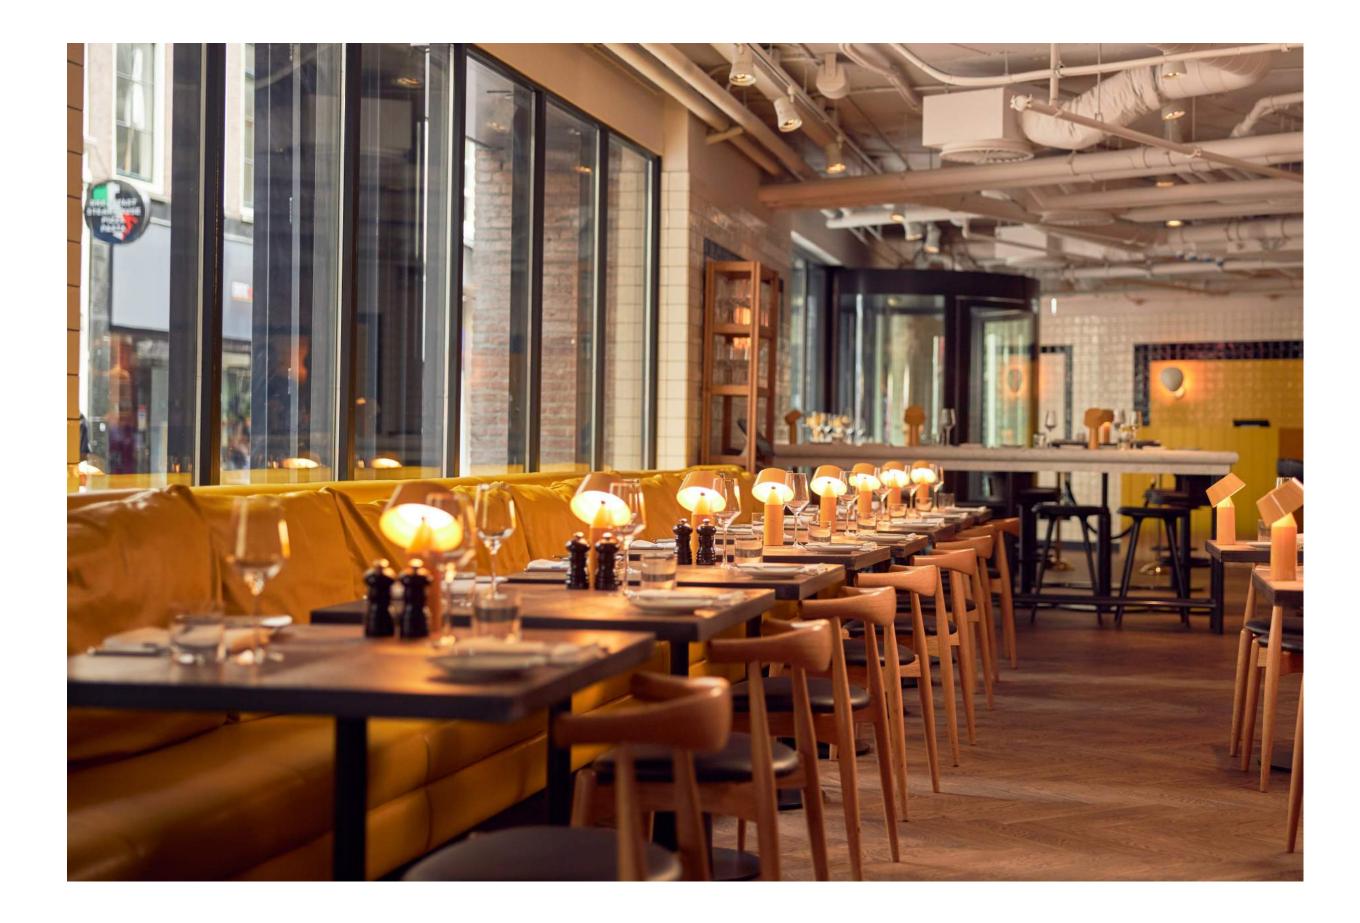

FOR THOSE WHO PREFER A LITTLE EXTRA ROOM, THE PENTHOUSE DE WITT IS THE PERFECT FIT.

TAKING ITS INSPIRATION FROM CALIFORNIA, CELIA'S MODERN-AMERICAN MENU FEATURES MARKET-DRIVEN, SEASONAL INGREDIENTS PREPARED AND PLATED IN A SIMPLE YET ELEGANT STYLE.

#### PRIVATE DINING

THE MAIN PRIVATE DINING AREA IS THE P.C. HOOFT. THIS QUIRKY PRIVATE DINING SPACE IS LOCATED JUST A FEW STEPS OFF THE MAIN RESTAURANT, INSIDE A HISTORIC BUILDING FROM THE 1600S AND CONNECTED TO THE LOBBY OF THE HOTEL. WITH THE SAME SHADES OF DEEP YELLOW AS CELIA AMSTERDAM, THIS SPACE IS PERFECT FOR PRIVATE GATHERINGS.

CELIA FEATURES ONE (SEMI) PRIVATE DINING ROOM THAT CAN ACCOMMODATE SEATED DINNERS FOR ANY OCCASION. NATURAL LIGHT SPILLS THROUGH THE FLOOR-TO-CEILING WINDOWS OF OUR PRIVATE DINING ROOM, LOCATED RIGHT NEXT TO THE VIBRANT MAIN RESTAURANT. THE ROOM OVERLOOKS THE RESTAURANT AS WELL AS AMSTERDAM'S BUZZING CITY CENTER.