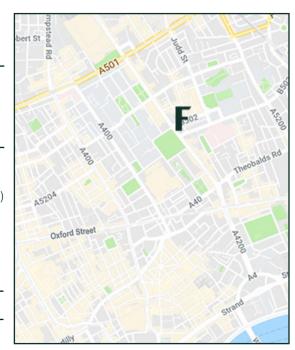

#### HOW TO FIND US

BY AIR

Heathrow Airport: 22 miles
Gatwick Airport: 42 miles
London City Airport: 9 miles

**BY RAIL** King's Cross St Pancras: 10min.

Euston: 10min.

Paddington (Heathrow Express): 25min. Victoria (Gatwick Express): 20min.

BY TUBE Russell Square: 1min.

Piccadilly line to King's Cross, Covent Garden (2 stops), Knightsbridge (7 stops)

and direct to Heathrow Airport

Holborn Station: 10min.

Central line to Bond Street (3 stops), Bank (3 stops), Stratford/Olympic

Village (7 stops)

**ADDRESS** 1-8 Russell Square, London WC1B 5BE

**PARKING** NCP Brunswick Square: 3min.