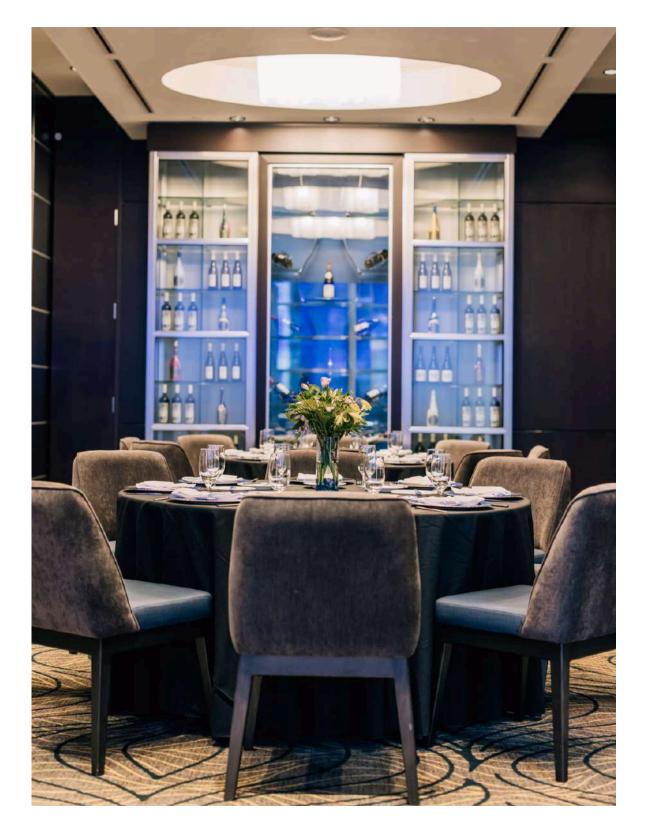

## OUR REIMAGINED SPACES

#### UPPER LEVEL

| Kingsway                           | 50  | 80  | 45 | 65  | 26 | 24 | 30 | 36x25  | 900  | 10'    |
|------------------------------------|-----|-----|----|-----|----|----|----|--------|------|--------|
| Wentworth                          | 20  | 20  | 12 | 20  | 12 | _  | _  | 23x15  | 345  | 9'6"   |
| High Park                          | 20  | 20  | 12 | 20  | 12 | 12 | 15 | 25x15  | 375  | 9'6"   |
| Halton                             | 40  | 45  | 18 | 45  | 15 | 18 | 24 | 26x24  | 624  | 9'6"   |
| Wellington                         | 20  | 35  | 15 | 30  | 12 | 15 | 18 | 22x19  | 418  | 9'6"   |
| Grenadier                          | 40  | 45  | 18 | 45  | 15 | 18 | 24 | 26x24  | 624  | 9'6"   |
| Haliburton                         | 50  | 60  | 24 | 60  | 20 | 24 | 28 | 32x25  | 800  | 9'6"   |
| Humber                             | 50  | 65  | 30 | 60  | 22 | 24 | 30 | 35x24  | 840  | 9'6"   |
| Caledon                            | 70  | 120 | 51 | 100 | 30 | 33 | 38 | 45x29  | 1305 | 10'    |
| Oakville                           | 50  | 60  | 36 | 60  | 20 | 18 | 24 | 35x25  | 875  | 10'    |
| Caledon & Oakville<br>combined     | 120 | 130 | 60 | 175 | -  | -  | -  | 64x45  | 2180 | 11'11" |
| Conquest Boardroom                 | _   | _   | _  | _   | 22 | _  | -  | 32x31  | 925  | 11'11" |
| Visionary Boardroom                | _   | -   | _  | _   | 20 | _  | _  | 29x18  | 605  | 11'11" |
| Sapphire (Private<br>Dining Room)  | 20  | _   | _  | 35  | -  | _  | _  | 29*x17 | 493  | 11'11" |
| Turquoise (Private<br>Dining Room) | 20  | -   | -  | 35  | -  | -  | -  | 29x18  | 522  | 11'11" |
| Sapphire & Turquoise<br>combined   | 50  | _   | -  | 70  | _  | _  | _  | 29x35  | 1015 | 11'11" |