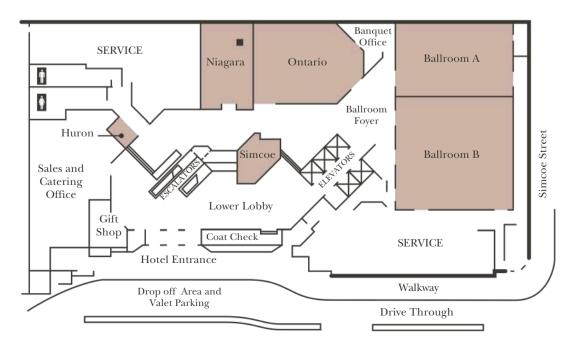

# Conference Centre Upper Level

Lower Level

## OUR REIMAGINED SPACES

#### UPPER LEVEL

| Kingsway                           | 50  | 80  | 45 | 65  | 26 | 24 | 30 | 36x25  | 900  | 10'    |
|------------------------------------|-----|-----|----|-----|----|----|----|--------|------|--------|
| Wentworth                          | 20  | 20  | 12 | 20  | 12 | _  | _  | 23x15  | 345  | 9'6"   |
| High Park                          | 20  | 20  | 12 | 20  | 12 | 12 | 15 | 25x15  | 375  | 9'6"   |
| Halton                             | 40  | 45  | 18 | 45  | 15 | 18 | 24 | 26x24  | 624  | 9'6"   |
| Wellington                         | 20  | 35  | 15 | 30  | 12 | 15 | 18 | 22x19  | 418  | 9'6"   |
| Grenadier                          | 40  | 45  | 18 | 45  | 15 | 18 | 24 | 26x24  | 624  | 9'6"   |
| Haliburton                         | 50  | 60  | 24 | 60  | 20 | 24 | 28 | 32x25  | 800  | 9'6"   |
| Humber                             | 50  | 65  | 30 | 60  | 22 | 24 | 30 | 35x24  | 840  | 9'6"   |
| Caledon                            | 70  | 120 | 51 | 100 | 30 | 33 | 38 | 45x29  | 1305 | 10'    |
| Oakville                           | 50  | 60  | 36 | 60  | 20 | 18 | 24 | 35x25  | 875  | 10'    |
| Caledon & Oakville<br>combined     | 120 | 130 | 60 | 175 | -  | -  | -  | 64x45  | 2180 | 11'11" |
| Conquest Boardroom                 | _   | _   | _  | _   | 22 | _  | -  | 32x31  | 925  | 11'11" |
| Visionary Boardroom                | _   | -   | _  | _   | 20 | _  | _  | 29x18  | 605  | 11'11" |
| Sapphire (Private<br>Dining Room)  | 20  | _   | _  | 35  | -  | _  | _  | 29*x17 | 493  | 11'11" |
| Turquoise (Private<br>Dining Room) | 20  | -   | -  | 35  | -  | -  | -  | 29x18  | 522  | 11'11" |
| Sapphire & Turquoise<br>combined   | 50  | _   | -  | 70  | _  | _  | _  | 29x35  | 1015 | 11'11" |

#### LOWER LEVEL

| Ballroom A                    | 170 | 250 | 120 | 200 | -  | 42 | 54 | 60x39     | 2340 | 9'11" |
|-------------------------------|-----|-----|-----|-----|----|----|----|-----------|------|-------|
| Ballroom B                    | 220 | 350 | 192 | 300 | -  | 51 | 60 | 60x57     | 3420 | 9'11" |
| Ballroom A & B<br>combined    | 420 | 600 | 288 | 600 | -  | -  | -  | 60x96     | 5760 | 9'11" |
| Simcoe                        | 20  | 20  | 10  | _   | 12 | -  | -  | 21x17     | 357  | 9'6"  |
| Ontario                       | 120 | 150 | 84  | 200 | 30 | 39 | 48 | 53x38     | 2014 | 9'6"  |
| Niagara                       | 50  | 70  | 45  | 70  | 24 | 24 | 30 | 29x38     | 1102 | 9'6"  |
| Ontario & Niagara<br>combined | 190 | 220 | 120 | 300 | -  | -  | -  | 82x38     | 3116 | 9'6"  |
| Huron*                        | _   | -   | -   | _   | -  | -  | -  | 9.25"x13" | 120  | 9'10" |