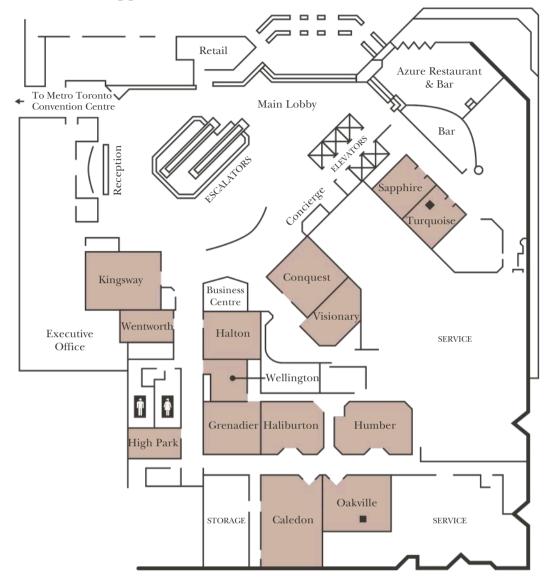

# Conference Centre Upper Level

Lower Level

#### UPPER LEVEL

| Kingsway                           | 50  | 80  | 45 | 65  | 26 | 24 | 30 | 36x25  | 900  | 10'    |
|------------------------------------|-----|-----|----|-----|----|----|----|--------|------|--------|
| Wentworth                          | 20  | 20  | 12 | 20  | 12 | _  | _  | 23x15  | 345  | 9'6"   |
| High Park                          | 20  | 20  | 12 | 20  | 12 | 12 | 15 | 25x15  | 375  | 9'6"   |
| Halton                             | 40  | 45  | 18 | 45  | 15 | 18 | 24 | 26x24  | 624  | 9'6"   |
| Wellington                         | 20  | 35  | 15 | 30  | 12 | 15 | 18 | 22x19  | 418  | 9'6"   |
| Grenadier                          | 40  | 45  | 18 | 45  | 15 | 18 | 24 | 26x24  | 624  | 9'6"   |
| Haliburton                         | 50  | 60  | 24 | 60  | 20 | 24 | 28 | 32x25  | 800  | 9'6"   |
| Humber                             | 50  | 65  | 30 | 60  | 22 | 24 | 30 | 35x24  | 840  | 9'6"   |
| Caledon                            | 70  | 120 | 51 | 100 | 30 | 33 | 38 | 45x29  | 1305 | 10'    |
| Oakville                           | 50  | 60  | 36 | 60  | 20 | 18 | 24 | 35x25  | 875  | 10'    |
| Caledon & Oakville<br>combined     | 120 | 130 | 60 | 175 | -  | -  | -  | 64x45  | 2180 | 11'11" |
| Conquest Boardroom                 | _   | _   | _  | _   | 22 | _  | -  | 32x31  | 925  | 11'11" |
| Visionary Boardroom                | _   | -   | _  | _   | 20 | _  | _  | 29x18  | 605  | 11'11" |
| Sapphire (Private<br>Dining Room)  | 20  | _   | _  | 35  | -  | _  | _  | 29*x17 | 493  | 11'11" |
| Turquoise (Private<br>Dining Room) | 20  | -   | -  | 35  | -  | -  | -  | 29x18  | 522  | 11'11" |
| Sapphire & Turquoise<br>combined   | 50  | _   | -  | 70  | _  | _  | _  | 29x35  | 1015 | 11'11" |

#### LOWER LEVEL

| Ballroom A                    | 170 | 250 | 120 | 200 | -  | 42 | 54 | 60x39     | 2340 | 9'11" |
|-------------------------------|-----|-----|-----|-----|----|----|----|-----------|------|-------|
| Ballroom B                    | 220 | 350 | 192 | 300 | -  | 51 | 60 | 60x57     | 3420 | 9'11" |
| Ballroom A & B<br>combined    | 420 | 600 | 288 | 600 | -  | -  | -  | 60x96     | 5760 | 9'11" |
| Simcoe                        | 20  | 20  | 10  | _   | 12 | -  | -  | 21x17     | 357  | 9'6"  |
| Ontario                       | 120 | 150 | 84  | 200 | 30 | 39 | 48 | 53x38     | 2014 | 9'6"  |
| Niagara                       | 50  | 70  | 45  | 70  | 24 | 24 | 30 | 29x38     | 1102 | 9'6"  |
| Ontario & Niagara<br>combined | 190 | 220 | 120 | 300 | -  | -  | -  | 82x38     | 3116 | 9'6"  |
| Huron*                        | _   | -   | -   | _   | -  | -  | -  | 9.25"x13" | 120  | 9'10" |