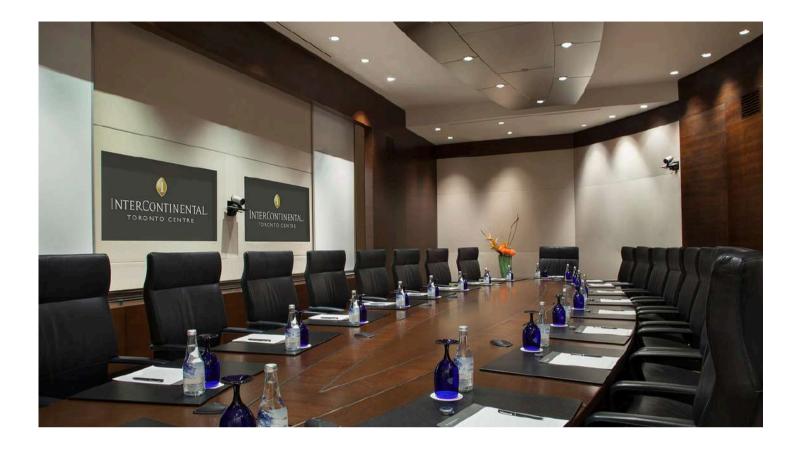

## MEETINGS & EVENTS

Whether you are planning an important business meeting for 10 people or a grand banquet for 600, choose from a variety of function spaces and floor plans with flexible layouts.

Our professional meeting and event team will assist you with every detail, and our trained technology team and catering services provide a seamless experience.

## OUR REIMAGINED SPACES

#### UPPER LEVEL

| Kingsway                           | 50  | 80  | 45 | 65  | 26 | 24 | 30 | 36x25  | 900  | 10'    |
|------------------------------------|-----|-----|----|-----|----|----|----|--------|------|--------|
| Wentworth                          | 20  | 20  | 12 | 20  | 12 | _  | _  | 23x15  | 345  | 9'6"   |
| High Park                          | 20  | 20  | 12 | 20  | 12 | 12 | 15 | 25x15  | 375  | 9'6"   |
| Halton                             | 40  | 45  | 18 | 45  | 15 | 18 | 24 | 26x24  | 624  | 9'6"   |
| Wellington                         | 20  | 35  | 15 | 30  | 12 | 15 | 18 | 22x19  | 418  | 9'6"   |
| Grenadier                          | 40  | 45  | 18 | 45  | 15 | 18 | 24 | 26x24  | 624  | 9'6"   |
| Haliburton                         | 50  | 60  | 24 | 60  | 20 | 24 | 28 | 32x25  | 800  | 9'6"   |
| Humber                             | 50  | 65  | 30 | 60  | 22 | 24 | 30 | 35x24  | 840  | 9'6"   |
| Caledon                            | 70  | 120 | 51 | 100 | 30 | 33 | 38 | 45x29  | 1305 | 10'    |
| Oakville                           | 50  | 60  | 36 | 60  | 20 | 18 | 24 | 35x25  | 875  | 10'    |
| Caledon & Oakville<br>combined     | 120 | 130 | 60 | 175 | -  | -  | -  | 64x45  | 2180 | 11'11" |
| Conquest Boardroom                 | _   | _   | _  | _   | 22 | _  | -  | 32x31  | 925  | 11'11" |
| Visionary Boardroom                | _   | -   | _  | _   | 20 | _  | _  | 29x18  | 605  | 11'11" |
| Sapphire (Private<br>Dining Room)  | 20  | _   | _  | 35  | -  | _  | _  | 29*x17 | 493  | 11'11" |
| Turquoise (Private<br>Dining Room) | 20  | -   | -  | 35  | -  | -  | -  | 29x18  | 522  | 11'11" |
| Sapphire & Turquoise<br>combined   | 50  | _   | -  | 70  | _  | _  | _  | 29x35  | 1015 | 11'11" |