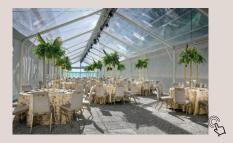

## PACIFIC TERRACE

- **⇒** 5,406 square feet tented space
- **⊃** Removable side panels for fresh air circulation
- Can accommodate up to 96 guests with physically-distanced rounds of 4 or up to 400 guests standard capacity