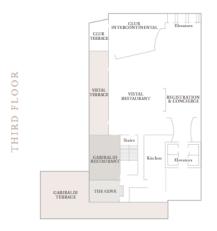

| Third Floor Space Name |      |    |    |      |     |     |     |     | Cocktail<br>Reception | U-Shape |
|------------------------|------|----|----|------|-----|-----|-----|-----|-----------------------|---------|
| Garibaldi Restaurant   | 1100 | 28 | 39 | - 11 | N/A | N/A | 80  | N/A | 100                   | N/A     |
| The Cove               | 600  | 30 | 19 | 11   | 18  | 65  | 40  | 14  | 50                    | 24      |
| Garibaldi Terrace      | 1700 | 44 | 38 | N/A  | N/A | N/A | N/A | N/A | 150                   | N/A     |