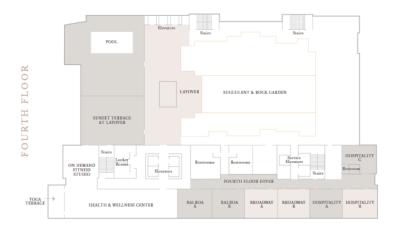

| Fourth Floor Space Name   | Size(sq ft) | Length(fi) | Width(ft) | Height(ft) | Classroom | Theatre | Banquet | Conference | Cocktail<br>Reception | U-Shape |
|---------------------------|-------------|------------|-----------|------------|-----------|---------|---------|------------|-----------------------|---------|
| Fourth Floor Rooftop      | 8000        | 125        | 75        | N/A        | N/A       | N/A     | 360     | N/A        | 400                   | N/A     |
| Layover                   | 3090        | 103        | 30        | N/A        | N/A       | N/A     | 40      | N/A        | 100                   | N/A     |
| Sunset Terrace at Layover | 2250        | 53         | 42        | N/A        | N/A       | 250     | 180     | N/A        | 200                   | N/A     |
| Balboa                    | 1400        | 58         | 24        | 10         | 70        | 160     | 120     | 36         | 140                   | 48      |
| Balboa A                  | 700         | 29         | 24        | 10         | 35        | 80      | 60      | 18         | 70                    | 24      |
| Balboa B                  | 700         | 29         | 24        | 10         | 35        | 80      | 60      | 18         | 70                    | 24      |
| Broadway                  | 1400        | 55         | 24        | 10         | 70        | 150     | 110     | 36         | 130                   | 48      |
| Broadway A                | 700         | 27         | 24        | 10         | 30        | 75      | 50      | 18         | 65                    | 24      |
| Broadway B                | 700         | 27         | 24        | 10         | 30        | 75      | 50      | 18         | 65                    | 24      |
| Fourth Floor Foyer        | 1500        | 160        | 9         | 9          | N/A       | N/A     | N/A     | N/A        | N/A                   | N/A     |
| Hospitality A             | 700         | 29         | 24        | 10         | 30        | 75      | 50      | 18         | 65                    | 24      |
| Hospitality B             | 700         | 29         | 24        | 10         | 35        | 80      | 60      | 18         | 70                    | 24      |
| Hospitality C             | 700         | 29         | 24        | 10         | 30        | 75      | 50      | 18         | 65                    | 15      |