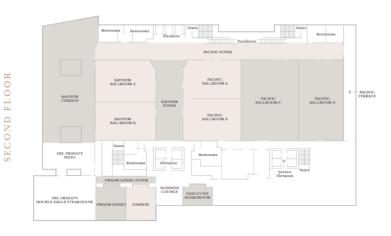

| MEETING & FUNCTION             | SPACE      |              |           |         | CAPACITY                 |           |                    |
|--------------------------------|------------|--------------|-----------|---------|--------------------------|-----------|--------------------|
|                                | Floor/Rm # | Unit<br>(SF) | Classroom | Theater | U Shape or<br>Conference | Reception | Banquet            |
|                                |            |              | 1 per 6'  |         |                          |           | RD of 4            |
| Pacific Ballroom               | 2nd Floor  | 12,000       | 222       | 333     | 76                       | 296       | 205                |
| Pacific Ballroom A             | 2nd Floor  | 1,800        | 33        | 50      | 11                       | 44        | 31                 |
| Pacific Ballroom B             | 2nd Floor  | 2,000        | 37        | 56      | 13                       | 49        | 34                 |
| Pacific Ballroom C             | 2nd Floor  | 4,100        | 76        | 114     | 26                       | 101       | 70                 |
| Pacific Ballroom D             | 2nd Floor  | 3,300        | 61        | 92      | 21                       | 81        | 56                 |
| Pacific Ballroom Foyer         | 2nd Floor  | 4,400        |           |         |                          | 109       |                    |
| Bayview Ballroom               | 2nd Floor  | 4,000        | 74        | 111     | 25                       | 85        | 72                 |
| Bayview Ballroom A             | 2nd Floor  | 2,000        | 37        | 56      | 13                       | 49        | 34                 |
| Bayview Ballroom B             | 2nd Floor  | 2,000        | 37        | 56      | 13                       | 49        | 34                 |
| Bayview Ballroom Foyer         | 2nd Floor  | 2,000        |           |         |                          | 49        |                    |
| Bayview Terrace                | 2nd Floor  | 4,500        |           |         |                          | 125       | 100                |
| Embarcadero                    | 4th Floor  | 900          | 17        | 25      | 6                        | 22        | 15                 |
| Harbor                         | 4th Floor  | 900          | 17        | 25      | 6                        | 22        | 15                 |
| Executive Boardroom            | 4th Floor  | 450          |           |         | 4                        |           |                    |
| Balboa                         | 4th Floor  | 1,400        | 26        | 39      | 9                        | 35        | 24                 |
| Balboa A                       | 4th Floor  | 700          | 13        | 19      | 4                        | 17        | 12                 |
| Balboa B                       | 4th Floor  | 700          | 13        | 19      | 4                        | 17        | 12                 |
| Broadway                       | 4th Floor  | 1,400        | 26        | 39      | 9                        | 35        | 24                 |
| Broadway A                     | 4th Floor  | 700          | 13        | 19      | 4                        | 17        | 12                 |
| Broadway B                     | 4th Floor  | 700          | 13        | 19      | 4                        | 17        | 12                 |
| Hospitality A                  | 4th Floor  | 700          | 13        | 19      | 4                        | 17        | 12                 |
| Hospitality B                  | 4th Floor  | 700          | 13        | 19      | 4                        | 17        | 12                 |
| Hospitality C                  | 4th Floor  | 700          | 13        | 19      | 4                        | 17        | 12                 |
| 4th Floor Foyer                | 4th Floor  | 1,500        |           |         |                          | 37        |                    |
| The Cove                       | 3rd Floor  | 600          | 11        | 17      | 4                        | 15        | 10                 |
| Garibaldi                      | 3rd Floor  | 1000         | 19        | 28      | 6                        | 25        | 17                 |
| OUTDOOR EVENT S                |            |              |           |         | CAPACITY                 | ,         |                    |
|                                | Floor/Rm # | Unit<br>(SF) |           |         |                          | Reception | Banquet<br>RD of 4 |
| Layover Rooftop                | 4th Floor  | 8,000        |           |         |                          | 198       | 137                |
| Sunset Terrace @ Layover       |            | 2,250        |           |         |                          | 56        | 38                 |
| Sunset Terrace and Layover Bar | 4th Floor  | 4,000        |           |         |                          | 99        | 68                 |
| Lane Field                     | 1st Level  | 45,000       |           |         |                          | 1111      | 769                |

## MEETING & EVENT SPACE

FIRST FLOOR

| Lane Field          | 45000 | 362 | 120 | N/A | N/A | N/A  | 2500 | N/A | 3500 | N/A |
|---------------------|-------|-----|-----|-----|-----|------|------|-----|------|-----|
| Pacific Ballroom    | 12000 | 150 | 75  | 22  | 725 | 1400 | 930  | N/A | 1100 | 153 |
| Pacific Ballroom A  | 1800  | 50  | 35  | 22  | 120 | 200  | 140  | 45  | 175  | 48  |
| Pacific Ballroom B  | 2000  | 50  | 40  | 22  | 130 | 225  | 160  | 50  | 200  | 48  |
| Pacific Ballroom C  | 4100  | 57  | 71  | 22  | 255 | 450  | 330  | 90  | 400  | 75  |
| Pacific Ballroom D  | 3300  | 43  | 75  | 22  | 210 | 375  | 270  | 80  | 350  | 75  |
| Pacific AB          | 3800  | 50  | 75  | 22  | 240 | 450  | 325  | 90  | 400  | 75  |
| Pacific ABC         | 8000  | 107 | 75  | 22  | 500 | 900  | 700  | 200 | 800  | 105 |
| Pacific CD          | 7500  | 100 | 75  | 22  | 460 | 825  | 625  | 175 | 750  | 96  |
| Pacific Foyer       | 4400  | 220 | 20  | N/A | N/A | N/A  | N/A  | N/A | N/A  | N/A |
| Bayview Ballroom    | 4000  | 50  | 79  | 14  | 265 | 475  | 300  | 90  | 400  | 66  |
| Bayview Ballroom A  | 2000  | 50  | 38  | 14  | 135 | 225  | 140  | 40  | 180  | 48  |
| Bayview Ballroom B  | 2000  | 50  | 38  | 14  | 130 | 225  | 140  | 40  | 180  | 48  |
| Bayview Foyer       | 2000  | 85  | 25  | N/A | N/A | N/A  | N/A  | N/A | N/A  | N/A |
| Bayview Terrace     | 4500  | 100 | 50  | N/A | N/A | N/A  | 320  | N/A | 400  | N/A |
| Embarcadero         | 900   | 29  | 31  | 12  | 65  | 100  | 80   | 22  | 90   | 27  |
| Harbor              | 900   | 28  | 31  | 12  | 60  | 100  | 80   | 22  | 90   | 27  |
| Embarcadero Foyer   | 350   | 50  | 7   | 10  | N/A | N/A  | N/A  | N/A | N/A  | N/A |
| Executive Boardroom | 450   | 16  | 28  | 12  | N/A | N/A  | N/A  | 16  | N/A  | N/A |