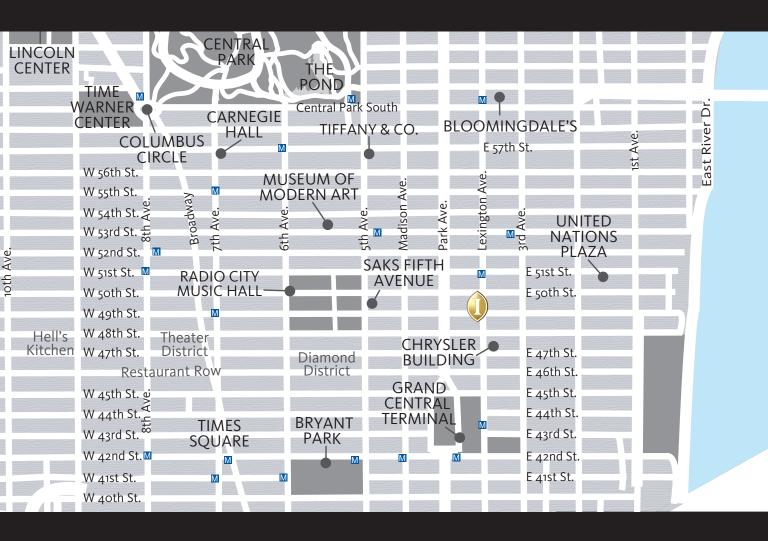

#### LOCALE

The Barclay is located in the heart of midtown Manhattan's East Side just off Park Avenue and within steps of Madison Avenue, Fifth Avenue shopping, dining, Broadway theaters, museums, Rockefeller Center, Times Square, Central Park and the United Nations.