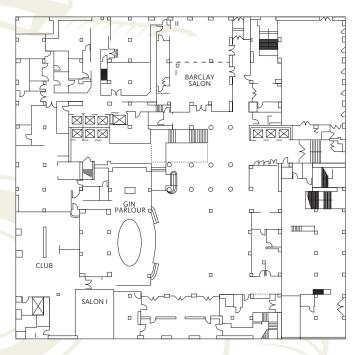

# FLOORPLANS & CAPACITIES

|                  |        | $\longleftrightarrow$ |        |           |        | 0000<br>0000<br>0000<br>0000 | 000 000   |         |                  | 0000       |
|------------------|--------|-----------------------|--------|-----------|--------|------------------------------|-----------|---------|------------------|------------|
| ROOM             | LENGTH | WIDTH                 | SQ. FT | RECEPTION | ROUNDS | THEATER                      | CLASSROOM | U-SHAPE | HOLLOW<br>SQUARE | CONFERENCE |
| LOBBY LEVEL      |        |                       |        |           |        |                              |           |         |                  |            |
| BARCLAY SALON    | 55'    | 36'                   | 2,043  | 230       | 140    | 200                          | 120       | 39      | 54               | 40         |
| BARCLAY SALON I  | 37'    | 26'                   | 1,012  | 115       | 70     | 90                           | 54        | 30      | 36               | 28         |
| BARCLAY SALON II | 37'    | 29'                   | 1,016  | 115       | 70     | 90                           | 54        | 30      | 36               | 28         |