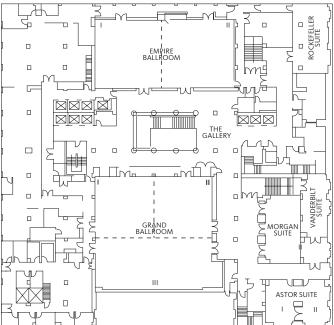

| MEZZANINE LEVEL            |     |     |       |     |     |     |     |    |     |    |
|----------------------------|-----|-----|-------|-----|-----|-----|-----|----|-----|----|
| THE GALLERY (PRE-FUNCTION) | -   | -   | 4,500 | 300 | -   | -   | -   | -  | -   | -  |
| GRAND BALLROOM             | 72' | 68' | 4,954 | 500 | 450 | 500 | 350 | 78 | 108 | 75 |
| GRAND BALLROOM I           | 34' | 34' | 1,222 | 140 | 90  | 100 | 60  | 33 | 42  | 26 |
| GRAND BALLROOM II          | 36' | 34' | 1,287 | 140 | 90  | 100 | 60  | 33 | 42  | 26 |
| GRAND BALLROOM III         | 72' | 32' | 2,400 | 220 | 200 | 290 | 120 | 51 | 72  | 54 |
| EMPIRE BALLROOM            | 86' | 41' | 3,546 | 350 | 280 | 350 | 180 | 84 | 96  | 68 |
| EMPIRE BALLROOM I          | 45' | 42' | 1,856 | 170 | 120 | 180 | 111 | 42 | 60  | 32 |
| EMPIRE BALLROOM II         | 41' | 40' | 1,554 | 150 | 100 | 160 | 75  | 42 | 54  | 30 |
| ASTOR SUITE                | 37' | 27' | 1,025 | 60  | 60  | 50  | -   | -  | -   | -  |
| ASTOR SUITE I              | 27' | 19' | 507   | 30  | 30  | 25  | 21  | 21 | 24  | 20 |
| ASTOR SUITE II             | 27' | 19' | 518   | 30  | 30  | 25  | 21  | 21 | 24  | 20 |
| ROCKEFELLER SUITE          | 39' | 22' | 930   | 85  | 60  | 75  | 42  | 27 | 30  | 32 |
| MORGAN SUITE               | 42' | 21' | 875   | 75  | 60  | 72  | 42  | 30 | 42  | 34 |
| VANDERBILT SUITE           | 38' | 16' | 875   | -   | -   | -   | -   | -  | -   | 20 |