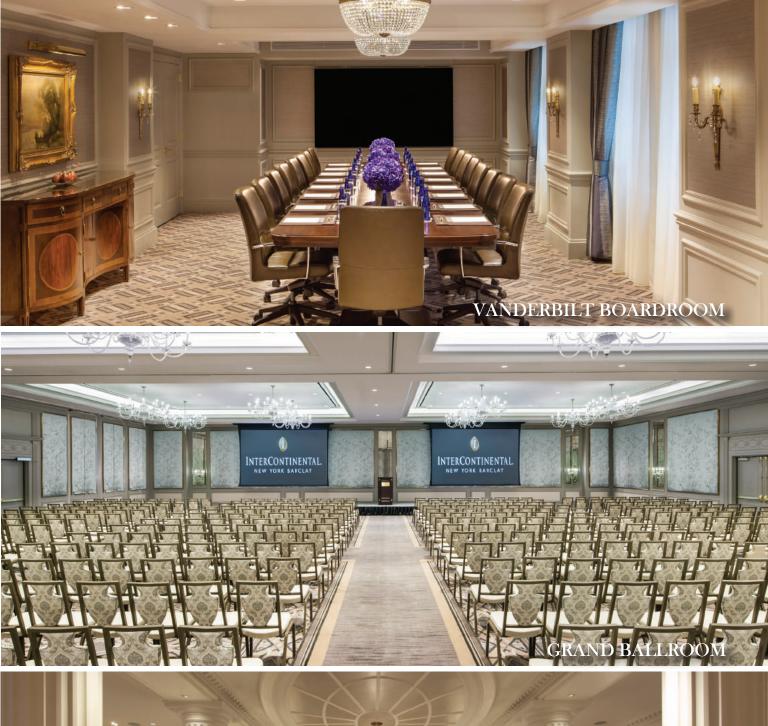

### LIMITLESS LUXURY

Our facilities feature 702 well-appointed guest rooms and suites, including our Presidential Suite and Harold S. Vanderbilt Penthouse Suite. Nine function rooms, including a 5,000-square-foot Grand Ballroom, 3,500-square-foot Empire Ballroom and 4,500-square-foot pre-functon area, total nearly 20,000-square-feet of meeting and event space. The Barclay is the ideal location for corporate gatherings, board meetings, conferences and the city's most distinctive weddings and social events for 20 for 450 guests.

# FLOORPLANS & CAPACITIES

|                  |        | $\longleftrightarrow$ |        |           |        | 0000<br>0000<br>0000<br>0000 | 000 000   |         |                  | 0000       |
|------------------|--------|-----------------------|--------|-----------|--------|------------------------------|-----------|---------|------------------|------------|
| ROOM             | LENGTH | WIDTH                 | SQ. FT | RECEPTION | ROUNDS | THEATER                      | CLASSROOM | U-SHAPE | HOLLOW<br>SQUARE | CONFERENCE |
| LOBBY LEVEL      |        |                       |        |           |        |                              |           |         |                  |            |
| BARCLAY SALON    | 55'    | 36'                   | 2,043  | 230       | 140    | 200                          | 120       | 39      | 54               | 40         |
| BARCLAY SALON I  | 37'    | 26'                   | 1,012  | 115       | 70     | 90                           | 54        | 30      | 36               | 28         |
| BARCLAY SALON II | 37'    | 29'                   | 1,016  | 115       | 70     | 90                           | 54        | 30      | 36               | 28         |

| MEZZANINE LEVEL            |     |     |       |     |     |     |     |    |     |    |
|----------------------------|-----|-----|-------|-----|-----|-----|-----|----|-----|----|
| THE GALLERY (PRE-FUNCTION) | -   | -   | 4,500 | 300 | -   | -   | -   | -  | -   | -  |
| GRAND BALLROOM             | 72' | 68' | 4,954 | 500 | 450 | 500 | 350 | 78 | 108 | 75 |
| GRAND BALLROOM I           | 34' | 34' | 1,222 | 140 | 90  | 100 | 60  | 33 | 42  | 26 |
| GRAND BALLROOM II          | 36' | 34' | 1,287 | 140 | 90  | 100 | 60  | 33 | 42  | 26 |
| GRAND BALLROOM III         | 72' | 32' | 2,400 | 220 | 200 | 290 | 120 | 51 | 72  | 54 |
| EMPIRE BALLROOM            | 86' | 41' | 3,546 | 350 | 280 | 350 | 180 | 84 | 96  | 68 |
| EMPIRE BALLROOM I          | 45' | 42' | 1,856 | 170 | 120 | 180 | 111 | 42 | 60  | 32 |
| EMPIRE BALLROOM II         | 41' | 40' | 1,554 | 150 | 100 | 160 | 75  | 42 | 54  | 30 |
| ASTOR SUITE                | 37' | 27' | 1,025 | 60  | 60  | 50  | -   | -  | -   | -  |
| ASTOR SUITE I              | 27' | 19' | 507   | 30  | 30  | 25  | 21  | 21 | 24  | 20 |
| ASTOR SUITE II             | 27' | 19' | 518   | 30  | 30  | 25  | 21  | 21 | 24  | 20 |
| ROCKEFELLER SUITE          | 39' | 22' | 930   | 85  | 60  | 75  | 42  | 27 | 30  | 32 |
| MORGAN SUITE               | 42' | 21' | 875   | 75  | 60  | 72  | 42  | 30 | 42  | 34 |
| VANDERBILT SUITE           | 38' | 16' | 875   | -   | -   | -   | -   | -  | -   | 20 |