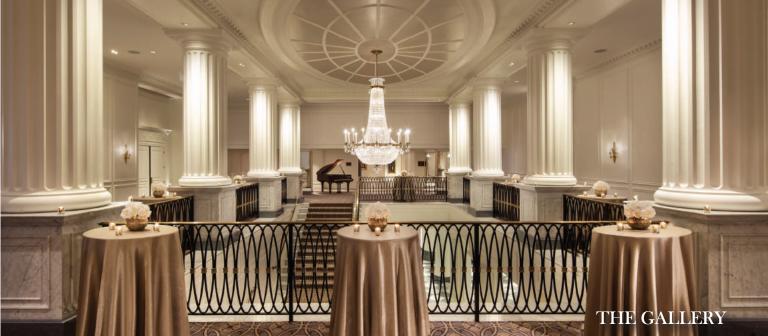

### LIMITLESS LUXURY

Our facilities feature 702 well-appointed guest rooms and suites, including our Presidential Suite and Harold S. Vanderbilt Penthouse Suite. Nine function rooms, including a 5,000-square-foot Grand Ballroom, 3,500-square-foot Empire Ballroom and 4,500-square-foot pre-functon area, total nearly 20,000-square-feet of meeting and event space. The Barclay is the ideal location for corporate gatherings, board meetings, conferences and the city's most distinctive weddings and social events for 20 for 450 guests.

| MEZZANINE LEVEL            |     |     |       |     |     |     |     |    |     |    |
|----------------------------|-----|-----|-------|-----|-----|-----|-----|----|-----|----|
| THE GALLERY (PRE-FUNCTION) | -   | -   | 4,500 | 300 | -   | -   | -   | -  | -   | -  |
| GRAND BALLROOM             | 72' | 68' | 4,954 | 500 | 450 | 500 | 350 | 78 | 108 | 75 |
| GRAND BALLROOM I           | 34' | 34' | 1,222 | 140 | 90  | 100 | 60  | 33 | 42  | 26 |
| GRAND BALLROOM II          | 36' | 34' | 1,287 | 140 | 90  | 100 | 60  | 33 | 42  | 26 |
| GRAND BALLROOM III         | 72' | 32' | 2,400 | 220 | 200 | 290 | 120 | 51 | 72  | 54 |
| EMPIRE BALLROOM            | 86' | 41' | 3,546 | 350 | 280 | 350 | 180 | 84 | 96  | 68 |
| EMPIRE BALLROOM I          | 45' | 42' | 1,856 | 170 | 120 | 180 | 111 | 42 | 60  | 32 |
| EMPIRE BALLROOM II         | 41' | 40' | 1,554 | 150 | 100 | 160 | 75  | 42 | 54  | 30 |
| ASTOR SUITE                | 37' | 27' | 1,025 | 60  | 60  | 50  | -   | -  | -   | -  |
| ASTOR SUITE I              | 27' | 19' | 507   | 30  | 30  | 25  | 21  | 21 | 24  | 20 |
| ASTOR SUITE II             | 27' | 19' | 518   | 30  | 30  | 25  | 21  | 21 | 24  | 20 |
| ROCKEFELLER SUITE          | 39' | 22' | 930   | 85  | 60  | 75  | 42  | 27 | 30  | 32 |
| MORGAN SUITE               | 42' | 21' | 875   | 75  | 60  | 72  | 42  | 30 | 42  | 34 |
| VANDERBILT SUITE           | 38' | 16' | 875   | -   | -   | -   | -   | -  | -   | 20 |