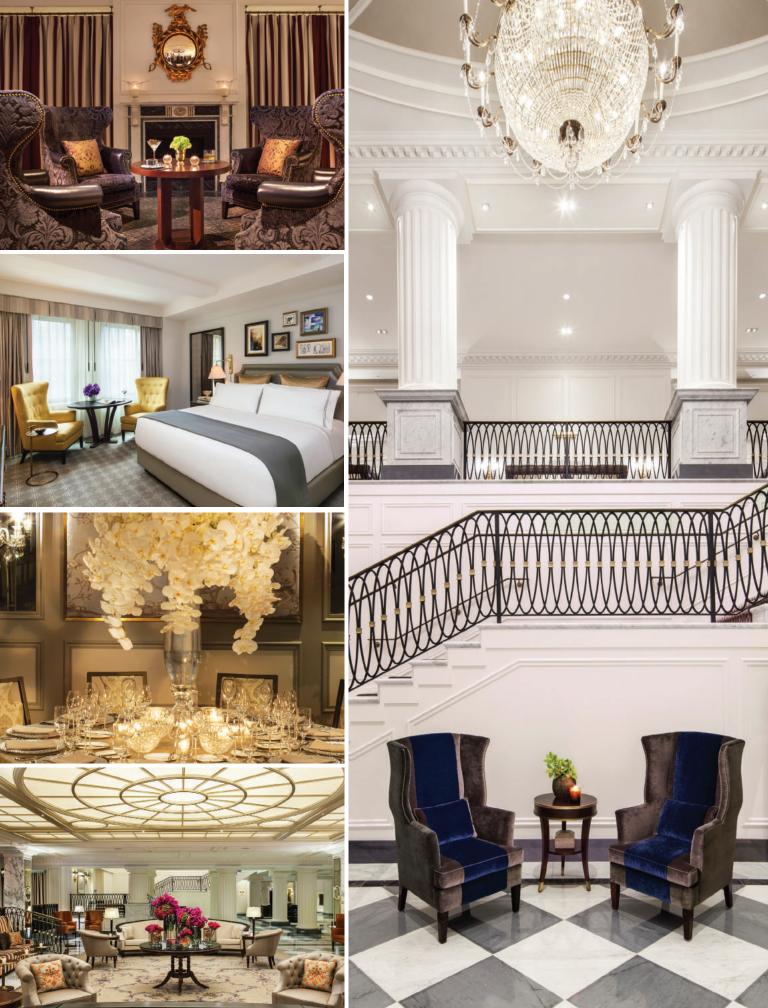

#### HERITAGE

Following a multi-million dollar redesign, the InterContinental New York Barclay welcomes guests in refined residential style hearkening back to its exclusive origin. The Barclay was built in 1926 as part of Grand Central's urban design plan which launched Manhattan's midtown east renaissance. With a fashionable yet homelike atmosphere and distinguished Federalist décor, the hotel quickly became the place to be among the New York social register set. Today's business and leisure travelers, movie stars, political figures, diplomats and United States Presidents relish the hotel's warm ambiance, prime location and dignified world-class service.

### LIMITLESS LUXURY

Our facilities feature 702 well-appointed guest rooms and suites, including our Presidential Suite and Harold S. Vanderbilt Penthouse Suite. Nine function rooms, including a 5,000-square-foot Grand Ballroom, 3,500-square-foot Empire Ballroom and 4,500-square-foot pre-functon area, total nearly 20,000-square-feet of meeting and event space. The Barclay is the ideal location for corporate gatherings, board meetings, conferences and the city's most distinctive weddings and social events for 20 for 450 guests.

#### CUISINE

The Gin Parlour, offering local sustainable options and organic cuisines, is open 7 days a week. Daily offerings include our signature International Breakfast Buffet, lunch, lite bites and dinner in addition to a 1920's inspired Gin Bar that serves 88 different types of gin.