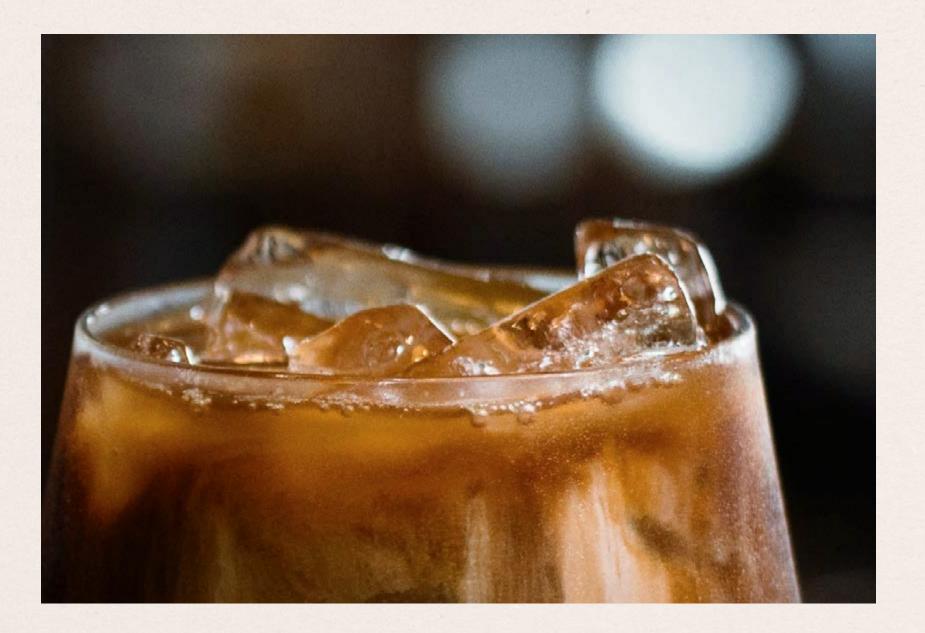

## FEELING ADVENTUROUS?

Ask about our single origin of the day, still need help? ask our staff behind the bar.

1840: 'Mazagran' - the original iced coffee, born in French Algeria by French soldiers, shaping café culture, and inspiring global coffee evolution. At times, the heat can be overpowering. Try our espresso coffees over ice or indulge in our specialty range of cold brewed coffees. We kindly ask for your patience as we prepare these delicious cold beverages.

COLD BREW Signature

This smooth, low-acidic brew is made with cold water for a refreshing taste. Enjoy it black over ice or with soda water for a perfect beverage

TREAT SIGNATURE

refreshment, infused for 18 hours with a secret

## CLASSIC COLD BREW

SPICED COLD BREW

TR.EAT yourself to the ultimate iced

2.50

Tower of all brews, concentrated and syrupy, really packs a punch