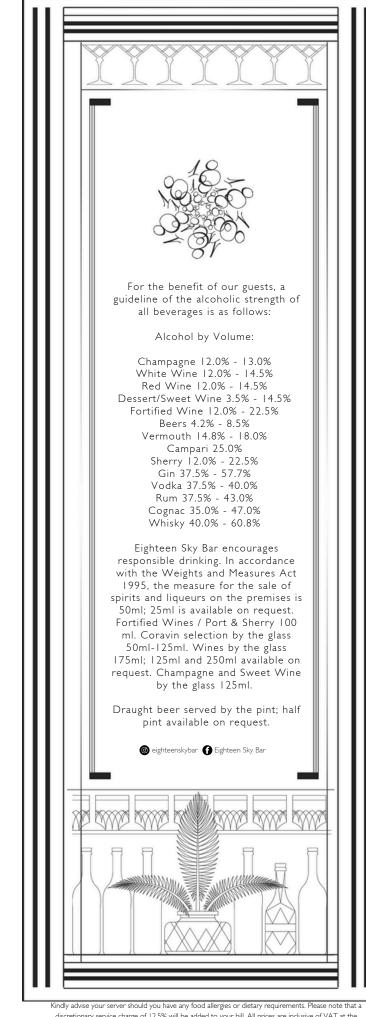

Kindly advise your server should you have any food allergies or dietary requirements. Please note that a discretionary service charge of 12.5% will be added to your bill. All prices are inclusive of VAT at the prevailing rate. Please note, we reserve the right to alter prices and menu content due to fluctuating conditions.