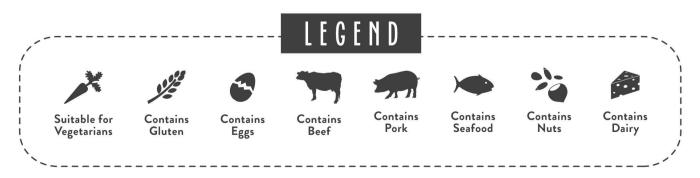

#### FOLLOW US ON SOCIAL MEDIA @INTERCONTHEO2

Please note adults need around 2000 kcal a day. Some of our menu items contain allergens. Allergy information can be obtained by talking to our waiting staff. All prices include vat. A discretionary 12.5% service charge will be added to your final bill. Please note, we reserve the right to alter prices and menu content due to fluctuating conditions. For our daily specials please ask our waiting staff who will be delighted to assist. Vegetarian (V) Vegan (VE)