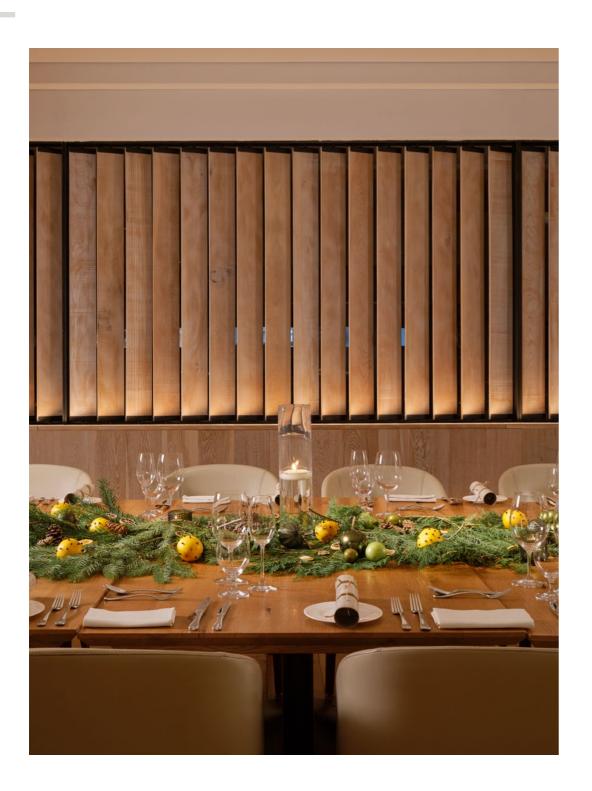

## THEO'S PRIVATE DINING ROOMS

Whether it's the annual company celebration or an elegant soirée with family and friends, Theo Randall's private dining rooms offer the perfect backdrop for your festive events. Choose from the Puglia Dining Room for up to 18 guests or the Amalfi Dining Room for up to 40 guests. Both private dining rooms can be connected to accommodate up to 58 guests.

Alternatively, choose to hire the entire restaurant that can accommodate up to 165 guests. InterContinental London Park Lane also boasts a dedicated events floor where guests may enjoy a Theo Randall designed menu with expansive views over London.