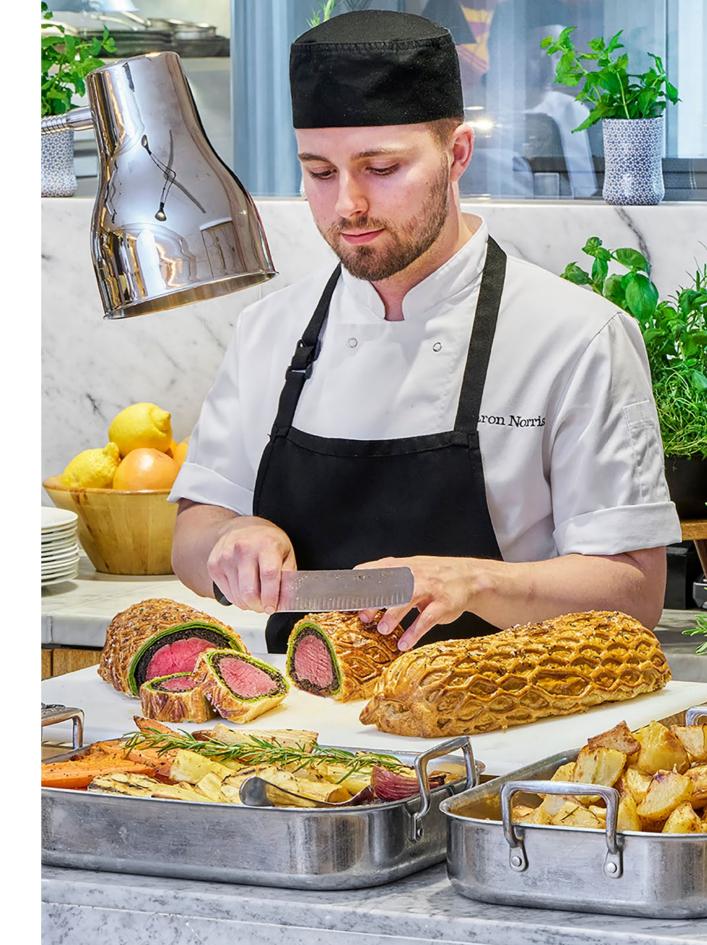

#### Christmas Day Lunch

Savour the spirit of togetherness and join us for a magnificent Italian Christmas feast. Experience a five-course menu designed by chef Theo Randall with only the finest seasonal ingredients.

Wednesday 25th December | 12.30 pm - 4 pm £145 per person including a glass of champagne or Negroni on arrival