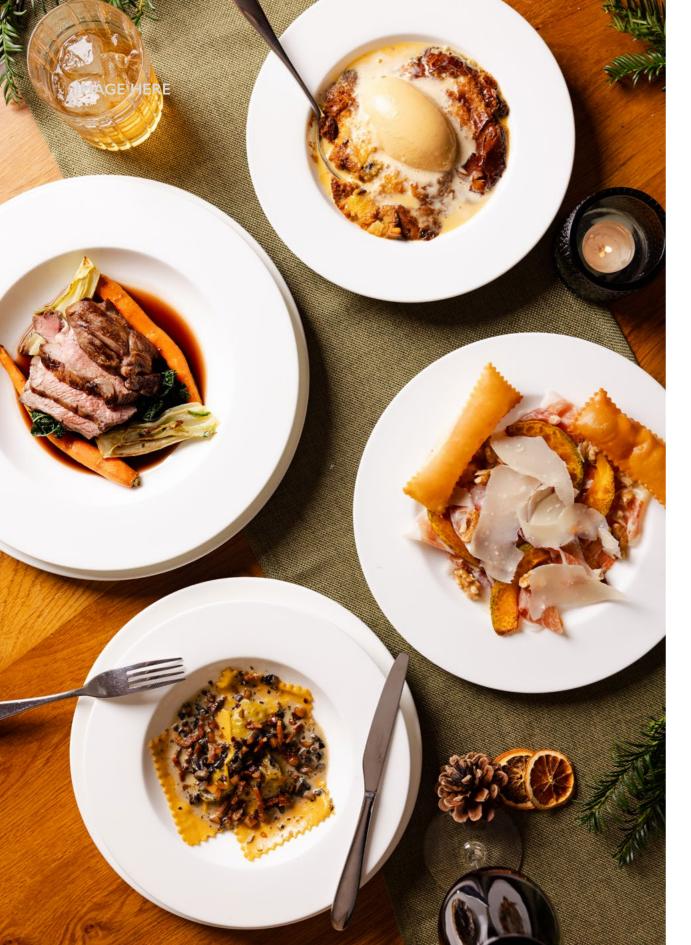

### NATALE DA THEO

Embark on a journey of culinary excellence and experience an Italian Christmas in the heart of Mayfair. Celebrate the festivities with a banquet of delectable delights, from a seasonal tasting menu to a Christmas Day lunch that transcends traditional Italian dining.

#### Festive Tasting Menu

Theo Randall invites you to experience an exclusive four-course tasting menu paired with magnificent wines chosen by our in-house sommelier. Be transported to an Italian winter wonderland filled with culinary mastery.

3rd December – 1st January (Excluding 25th December, dinner on 31st December & lunch on 1st January)