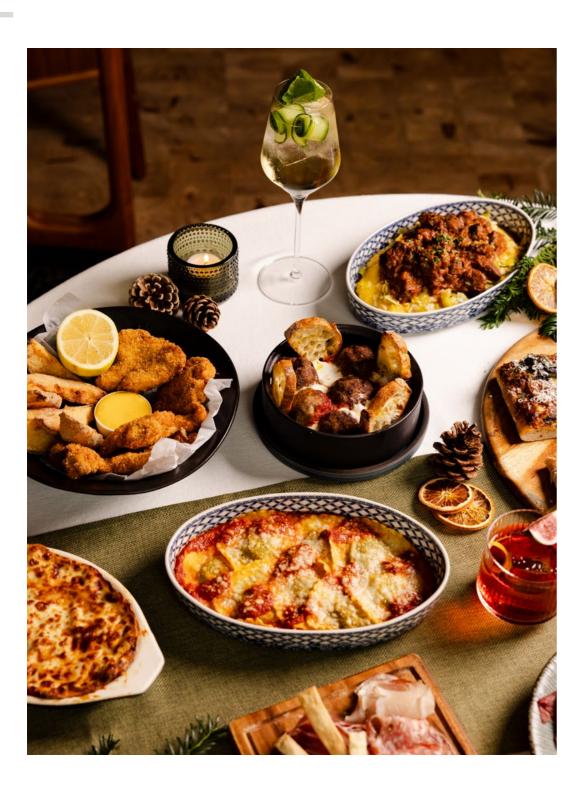

# THEO'S ON THE TERRACE

Be transported to an idyllic alpine escape at Theo's On The Terrace, where the magic of the festive season meets Italian flavours and flair.

Sit under the winter stars in the heart of Mayfair and relax in cosy surroundings while enjoying award-winning chef Theo Randall's classic dishes inspired by the winter season in the Italian Alps.

#### Available From

1st November to 31st December | 12 pm – 7 pm

BOOK THEO'S ON THE TERRACE

### NATALE DA THEO

Embark on a journey of culinary excellence and experience an Italian Christmas in the heart of Mayfair. Celebrate the festivities with a banquet of delectable delights, from a seasonal tasting menu to a Christmas Day lunch that transcends traditional Italian dining.

#### Festive Tasting Menu

Theo Randall invites you to experience an exclusive four-course tasting menu paired with magnificent wines chosen by our in-house sommelier. Be transported to an Italian winter wonderland filled with culinary mastery.