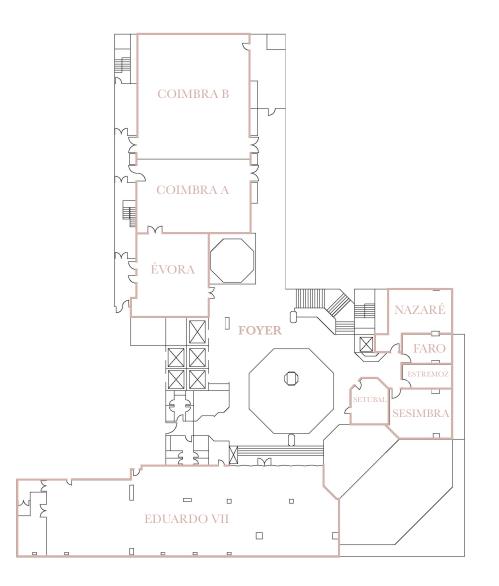

# FLOOR PLAN SECOND FLOOR

INTERCONTINENTAL®

The Second Floor presents the hotel's largest meeting rooms, Coimbra A and Coimbra B, that can also be combined together. In addition, we have six other meeting rooms, with different capacities, including four breakout rooms with natural daylight and a view over Park Eduardo VII. The large foyer offers the perfect space for coffee breaks and welcome receptions. The Eduardo VII room is the breakfast area, and also the perfect space for group meals.