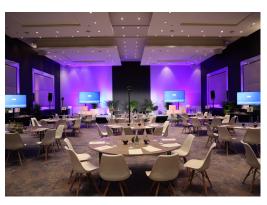

#### MEETINGS & EVENTS

The InterContinental Lisbon has the perfect location for meetings, conferences, corporate and social events. Whether you are looking for a space for a congress, product launch, meeting or social event such as weddings and other celebrations, you will find here the ideal spaces for any occasion, with a tailored and flexible service.

• Ballroom with 360 sqm and 5,5m ceiling height

(One of Lisbon's highest ballroom ceilings)

- Large foyer with daylight and a capacity for up to 330 people in cocktail.
- 5 meeting rooms with daylight.
- Private area for group meals up to 200 people.
- High tech audiovisual equipment.