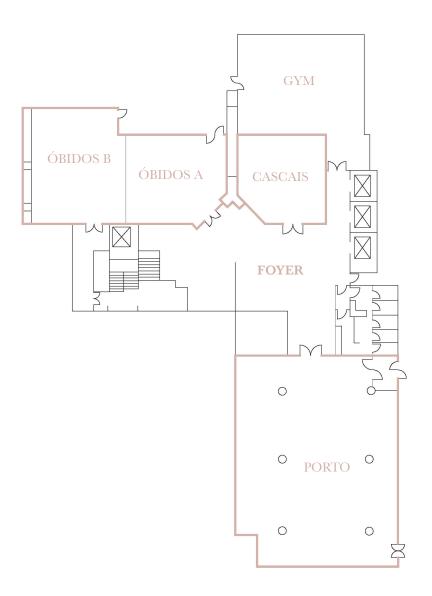

# FLOOR PLAN GROUND FLOOR

The Ground Floor presents several possibilities regarding meetings and events - you will be able to find four meeting rooms with varying sizes; a hall fit for receptions, coffee breaks or welcome desks. On this floor we also have our Gym available, 24H.