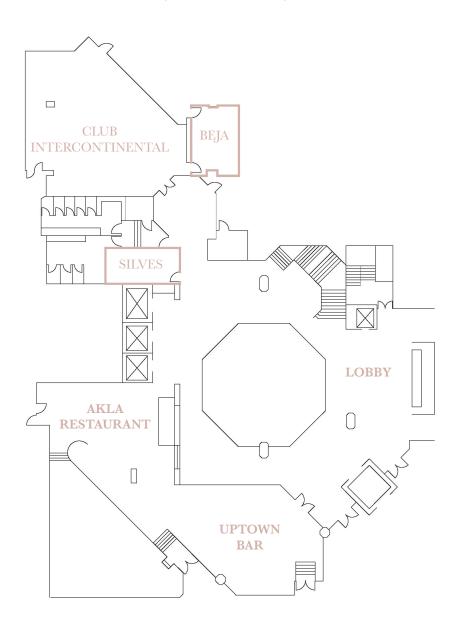

### FLOOR PLAN LOBBY

On this Floor, in addition to the Reception, the hotel has two outlets available: the Akla Restaurant and the Uptown Bar. The Restaurant presents a variety of dishes that combine Portuguese flavours with the internacional expertise of our Chef, Eddy Melo. On the other hand you will also find the Uptown Bar, a cosmopolitan and elegant space, where guests will be able to taste signature cocktails, a glass of wine or a soft drink.