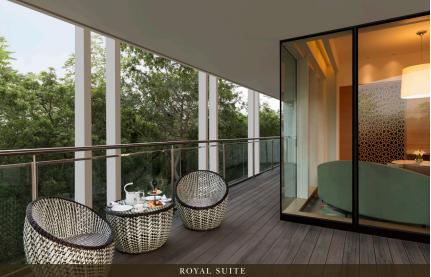

- Bathtub as part of the four-fixture bathroom
- Floor-to-ceiling windows
- Balconies thoughtfully designed to cater to a modern traveler's needs
- Cherished for its unique design, our room categories feature exquisite Thikri Work and offer a luxurious sit-out patio with personalized space to unwind and relax, exuding grandeur.

# GUEST ROOM INVENTORY

| ROOM TYPE                                 | NO. OF ROOMS |
|-------------------------------------------|--------------|
| Standard Room                             | 61           |
| Standard Room Pool View                   | 24           |
| Standard Room with<br>Outdoor Living Area | 15           |
| Classic Room                              | 45           |
| Classic Room Accessible                   | 02           |
| Classic Room Pool View                    | 34           |
| Classic Club Room                         | 17           |
| Junior Suite                              | 04           |
| One Bedroom Suite                         | 12           |
| Royal Suite                               | 04           |
| TOTAL ROOMS                               | 218          |