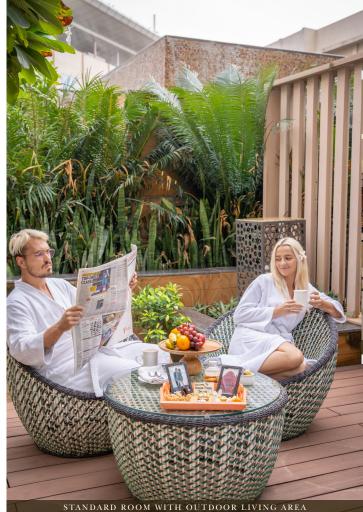

STANDARD ROOM WITH OUTDOOK LIVING AREA

# GUEST ROOM INVENTORY

| ROOM TYPE                                 | NO. OF ROOMS |
|-------------------------------------------|--------------|
| Standard Room                             | 61           |
| Standard Room Pool View                   | 24           |
| Standard Room with<br>Outdoor Living Area | 15           |
| Classic Room                              | 45           |
| Classic Room Accessible                   | 02           |
| Classic Room Pool View                    | 34           |
| Classic Club Room                         | 17           |
| Junior Suite                              | 04           |
| One Bedroom Suite                         | 12           |
| Royal Suite                               | 04           |
| TOTAL ROOMS                               | 218          |