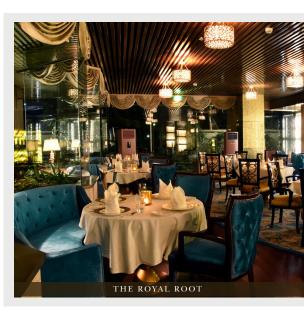

THE ROYAL ROOT

The Royal Root is a tribute to the exquisite flavors of North Indian cuisine, drawing inspiration from the culinary heritage of the erstwhile royalties and the lavish dining traditions of India.