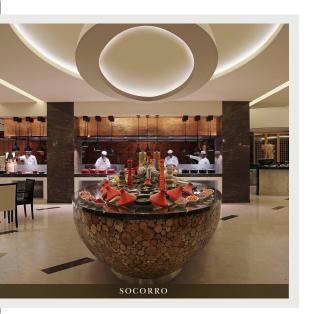

#### SOCORRO

The internationally influenced restaurant, showcasing an open live kitchen, presents a range of epicurean delights for a unique indoor dining experience, where our master chefs curate a contemporary interpretation of global cuisine excellence from around the world.