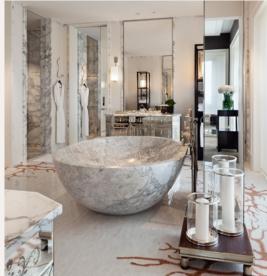

decoration to the natural backdrops. The Jet d'Eau water fountain is omnipresent on the landscape and can even be admired when relaxing on the imposing bathtub, carved out from one single piece of white marble.