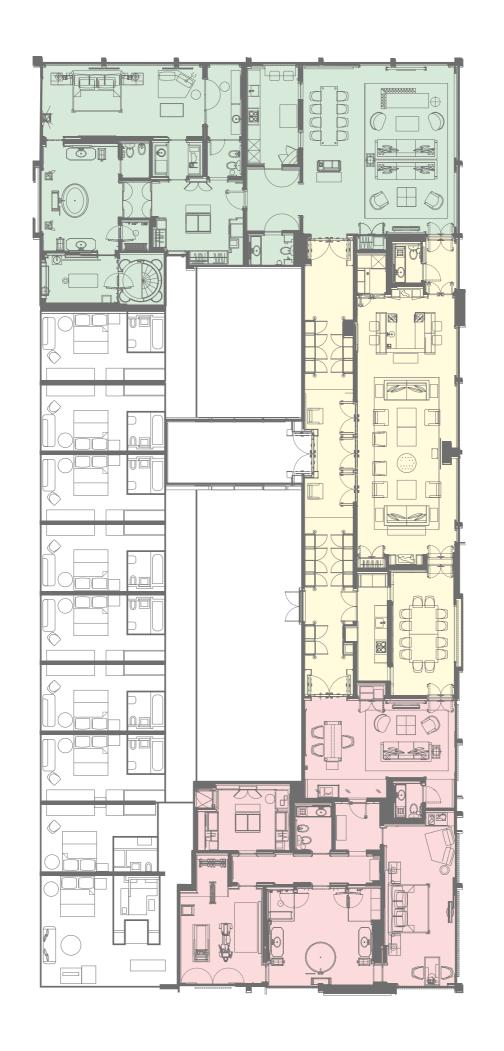

# THE RESIDENCE

The entire 18th floor, including 8 Superior Rooms & 1 Executive Room can be privatized.

Residence

Presidential Residence

Grand Salon & Grand Dining Room

Royal Residence

ROOMS WITH FLOOR-TO-CEILING WINDOWS

2 master bedrooms

A GRAND SALON WITH FIREPLACE

A LIBRARY

2 FULLY EQUIPPED KITCHENS

Y A BAR

2 DINING ROOMS

The Residence is Geneva's higher and bigger suite. With its exclusive, enriching and inspiring settings it offers the perfect vantage point for visionaries to see beyond the horizon. The entire floor, including an additional 8 Superior and I Executive Room, can be entirely privatized.