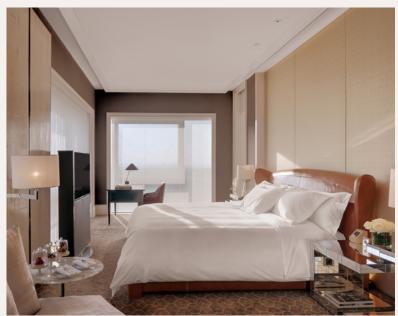

## PRESIDENTIAL RESIDENCE

 $211 \, \text{m}^2$ 

Located on the east wing of the hotel's top floor, the Presidential Residence offers a breathtaking 360° view on the lake, the Alps and the city. All is thought out to lift the senses to the highest level, from the materials to the

decoration to the natural backdrops. The Jet d'Eau water fountain is omnipresent on the landscape and can even be admired when relaxing on the imposing bathtub, carved out from one single piece of white marble.