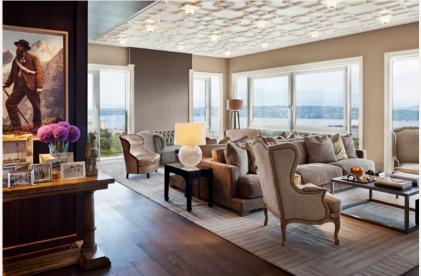

## RESIDENCE GRAND SALON AND GRAND DINING ROOM

 $110 \text{ m}^2$ 

The Grand Salon and Grand Dining Room represent the uppermost location for exceptional and unforgettable receptions and dining occasions.

Designed to be a true sensory indulgence, the Grand Salon's dramatic landscape backdrop, the finest tailor-made furniture, the amazing fireplace and the leader bar adorned with accessories by Ralph Lauren, offer the perfect setting to unwind.