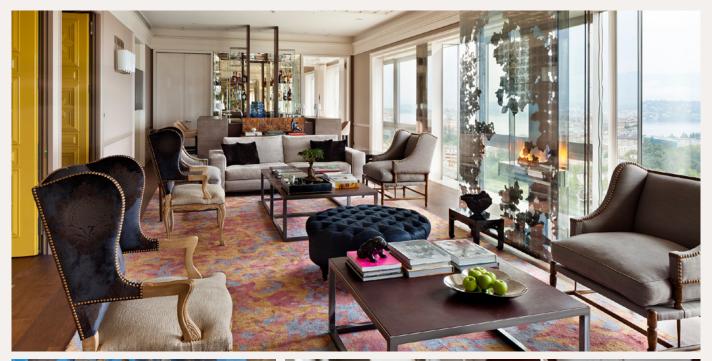

## RESIDENCE GRAND SALON AND GRAND DINING ROOM

 $110 \text{ m}^2$ 

The Grand Salon and Grand Dining Room represent the uppermost location for exceptional and unforgettable receptions and dining occasions.

Designed to be a true sensory indulgence, the Grand Salon's dramatic landscape backdrop, the finest tailor-made furniture, the amazing fireplace and the leader bar adorned with accessories by Ralph Lauren, offer the perfect setting to unwind.