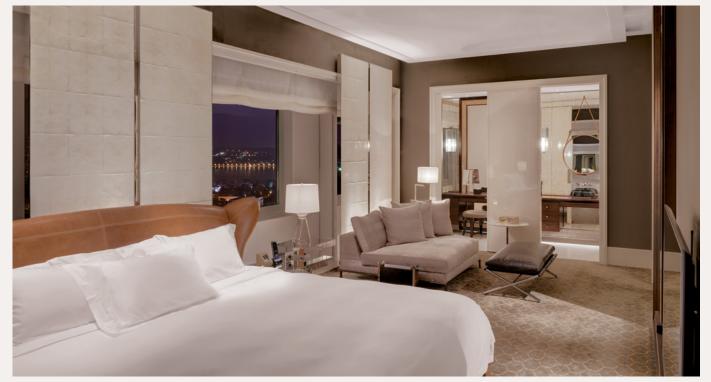

## PRESIDENTIAL RESIDENCE

 $211 \, \text{m}^2$ 

Located on the east wing of the hotel's top floor, the Presidential Residence offers a breathtaking 360° view on the lake, the Alps and the city. All is thought out to lift the senses to the highest level, from the materials to the

decoration to the natural backdrops. The Jet d'Eau water fountain is omnipresent on the landscape and can even be admired when relaxing on the imposing bathtub, carved out from one single piece of white marble.