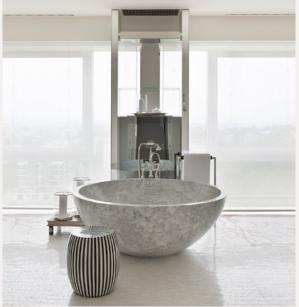

## PRESIDENTIAL RESIDENCE

 $211 \, \text{m}^2$ 

Located on the east wing of the hotel's top floor, the Presidential Residence offers a breathtaking 360° view on the lake, the Alps and the city. All is thought out to lift the senses to the highest level, from the materials to the

decoration to the natural backdrops. The Jet d'Eau water fountain is omnipresent on the landscape and can even be admired when relaxing on the imposing bathtub, carved out from one single piece of white marble.