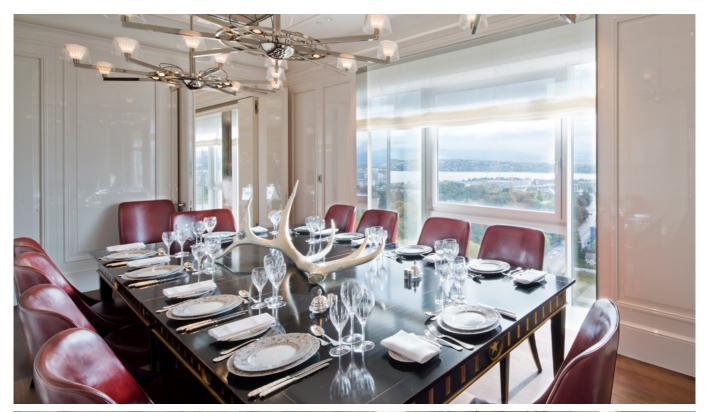

## RESIDENCE GRAND SALON AND GRAND DINING ROOM

 $110 \text{ m}^2$ 

The Grand Salon and Grand Dining Room represent the uppermost location for exceptional and unforgettable receptions and dining occasions.

The Grand Dining Room black-wood dining table, welcoming up to 12 guests, sparkles with the most beautiful Christofle silver cutlery and Bernardaud porcelain.

Here guests savour a cuisine based on the quality of our local products, some of which are handpicked by our chef at the neighbouring Budé Farm.