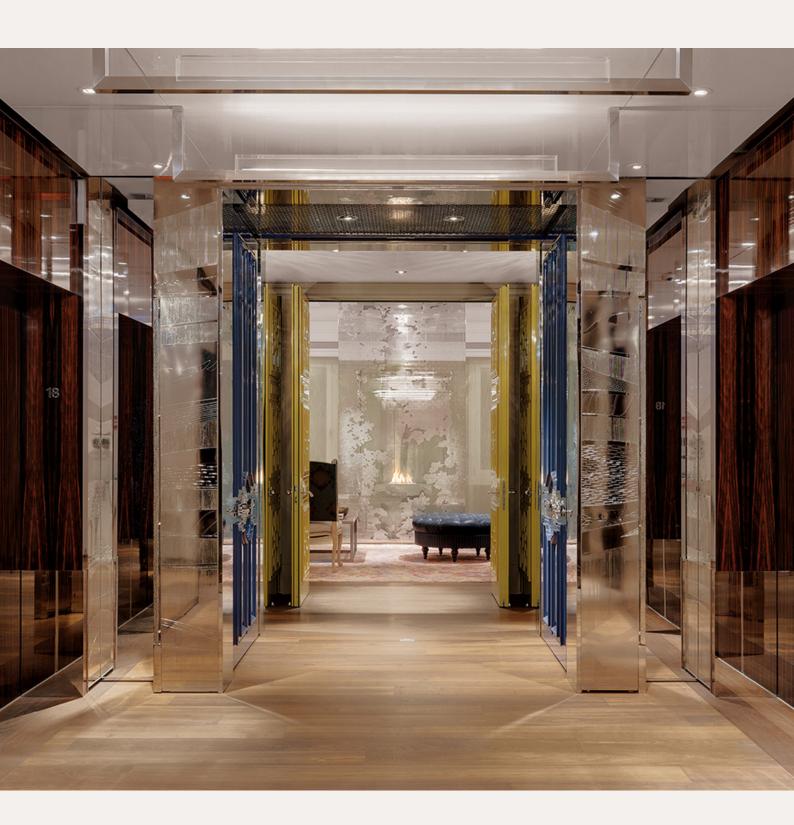

# THE RESIDENCE

The entire 18th floor, including 8 Superior Rooms & 1 Executive Room can be privatized.

Residence

Presidential Residence

Grand Salon & Grand Dining Room

Royal Residence

### RESIDENCE

650 m<sup>2</sup>

The Imperial Residence is poised to be the epitome of excellence. Behind grandiose doors of equal stature to those of the Versailles Palace, the Residence offers the charm of the opulent palaces of the past.

Designed by famed New York architect Tony Chi the Residence includes the Presidential and Royal Residences, the Grand Salon with its fireplace and the Grand Dining Room including 2 fully equipped kitchens.

ROOMS WITH FLOOR-TO-CEILING WINDOWS

2 master bedrooms

A GRAND SALON WITH FIREPLACE

A LIBRARY

2 FULLY EQUIPPED KITCHENS

Y A BAR

2 DINING ROOMS

The Residence is Geneva's higher and bigger suite. With its exclusive, enriching and inspiring settings it offers the perfect vantage point for visionaries to see beyond the horizon. The entire floor, including an additional 8 Superior and I Executive Room, can be entirely privatized.