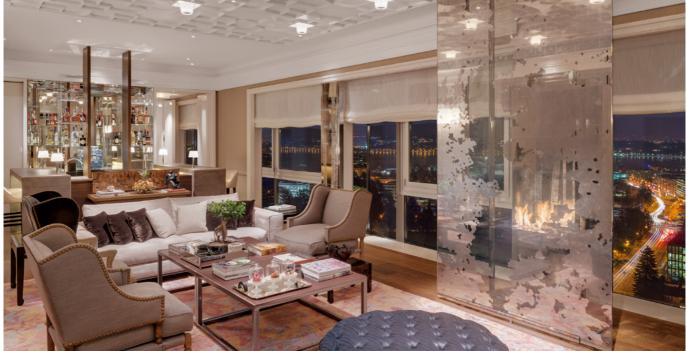

## RESIDENCE GRAND SALON AND GRAND DINING ROOM

 $110 \text{ m}^2$ 

The Grand Salon and Grand Dining Room represent the uppermost location for exceptional and unforgettable receptions and dining occasions.

Designed to be a true sensory indulgence, the Grand Salon's dramatic landscape backdrop, the finest tailor-made furniture, the amazing fireplace and the leader bar adorned with accessories by Ralph Lauren, offer the perfect setting to unwind.