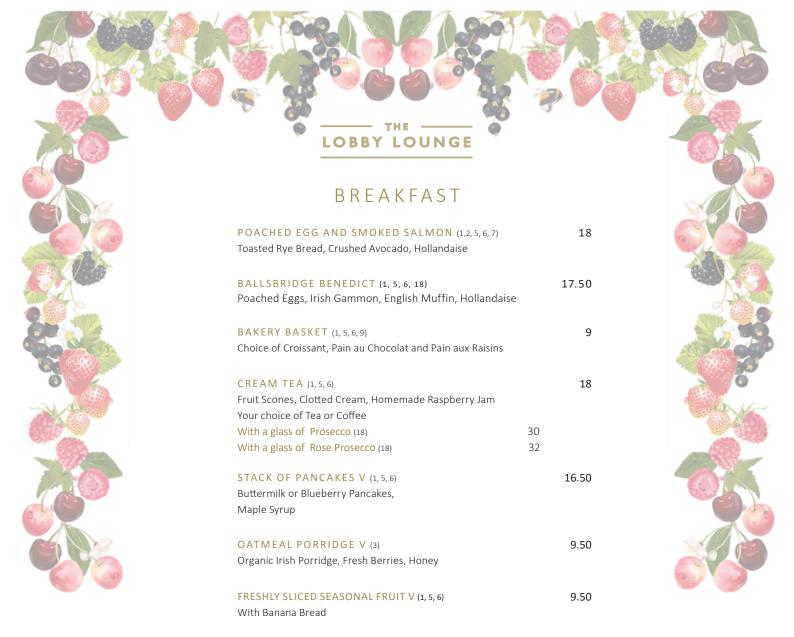

| BEWLEY'S COFFEE   | <b>6.7</b> 0 | RONNEFELDT LOOSE TEA                      | 6.50 | COLD BEVERAGES            |   |
|-------------------|--------------|-------------------------------------------|------|---------------------------|---|
| Americano         |              | Assam Gold Tips - InterContinental Blend  |      | Chilled Fruit Juices      | 5 |
| Cappucino (5)     |              | Irish Breakfast                           |      | Orange , Ruby Grapefruit, |   |
| Café Latte (5)    |              | Earl Grey Darjeeling                      |      | Pineapple, Cranberry,     |   |
| Café Mocha (5)    |              | Ceylon Decaf                              |      | Apple, Tomato             |   |
| Double Espresso   |              | Green Keemun Leaf