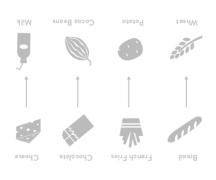

# WHAT'S YOUR FOOD MADE FROM? Follow the path from the food to its source. Bread French Fries Chocolate

€8