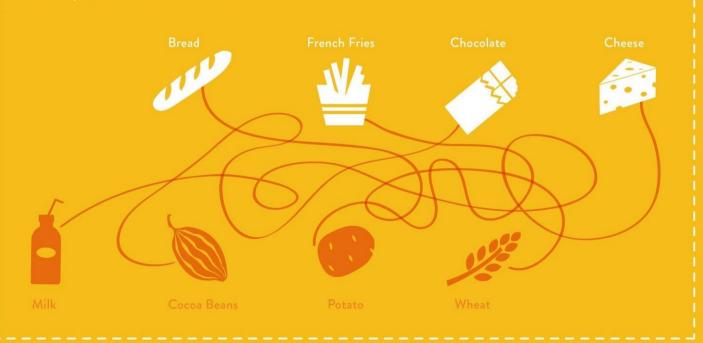

|  |
| VIETNAM  | • | <ul> <li>Tom Yum Soup</li> </ul>                                                      |  |

## WORD SEARCH GAME

ook up, down, sideways and diagonally.

B F M V J Z C S N H X A Q Y U V R C T I D M X L R V I Z P U X A D U H E X Z G M C N Y P C R N Q G K A T O S X A D T O H R C I F I V I N K P F I T I I T E F Q V C H L A Q V A G A N Q A N I G O Q G A M H N Z H A F S G M M E O N R N C D A W A Y F J U G M R M S I D I A V T K J E R U Y W M P D T S Q Q K O A A E H F J R A M D A K S I R I F I S B A L I N Q A L Z Q E P V I R M P W N M Y M J Y E A E W R X Q A O M E R F Y P Z S N A G P T N W A P P J C D X CHINA FRANCE INDIA JAPAN SPAIN THALLAND

## WHAT'S YOUR FOOD MADE FROM?

Follow the path from the food to its source









#### €8

#### SMILEY TOMATO SOUP

A bowlful of hot, hearty tomato soup, cooked with the reddest plum tomatoes, and topped off with a dollop of fresh cream.

#### **CRUNCHY VEGGIES AND HUMMUS** DIP

Served with cherry tomatoes, mozzarella and veggie sticks for dipping. Hummus is a popular and traditional Middle Eastern dish made with chickpeas. 5.19

#### **BROCCOLI SWEET CORN FRITTERS**

A crispy, fluffy fritter filled with broccoli, sweet corn and a little bit of melted cheese.

5,6



#### WOK & ROLL PAD THAI

Stir-fried rice noodles, vegetables and prawns twisted and turned in a hot wok. We serve it with peanuts for sprinkling and lime for squeezing. 1,5,6,8

#### HAPPY TOMATO RISOTTO

Say ciao to this Italian Risotto made with fresh basil and Parmesan cheese. Did you know in Ve