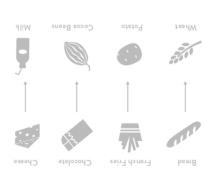

|          |   | THE WORLD<br>signature dish on the right<br>o the country they belong<br>side column! |  |
|----------|---|---------------------------------------------------------------------------------------|--|
| CHINA    | • | • Spaghetti                                                                           |  |
| FRANCE   | • | <ul> <li>Phở (Beef noodles)</li> </ul>                                                |  |
| GERMANY  | • |                                                                                       |  |
| INDIA    | ٠ | • Sushi                                                                               |  |
| ITALY    | • | Peking Duck                                                                           |  |
| JAPAN    | • | Paella (Seafood rice)                                                                 |  |
| KOREA    | • | Bratwurst (Sausage)                                                                   |  |
| SPAIN    | • | • Kimchi                                                                              |  |
| THAILAND | • | • Naan (Bread)                                                                        |  |
| VIETNAM  | • | <ul> <li>Tom Yum Soup</li> </ul>                                                      |  |

## WORD SEARCH GAME

ook up, down, sideways and diagonally.

B F M V J Z C S N H X A Q Y U V R C T I D M X L R V I Z P U X A D U H E X Z G M C N Y P C R N Q G K A T O S X A D T O H R C I F I V I N K P F I T I I T E F Q V C H L A Q V A G A N Q A N I G O Q G A M H N Z H A F S G M M E O N R N C D A W A Y F J U G M R M S I D I A V T K J E R U Y W M P D T S Q Q K O A A E H F J R A M D A K S I R I F I S B A L I N Q A L Z Q E P V I R M P W N M Y M J Y E A E W R X Q A O M E R F Y P Z S N A G P T N W A P P J C D X CHINA FRANCE INDIA JAPAN SPAIN THALLAND