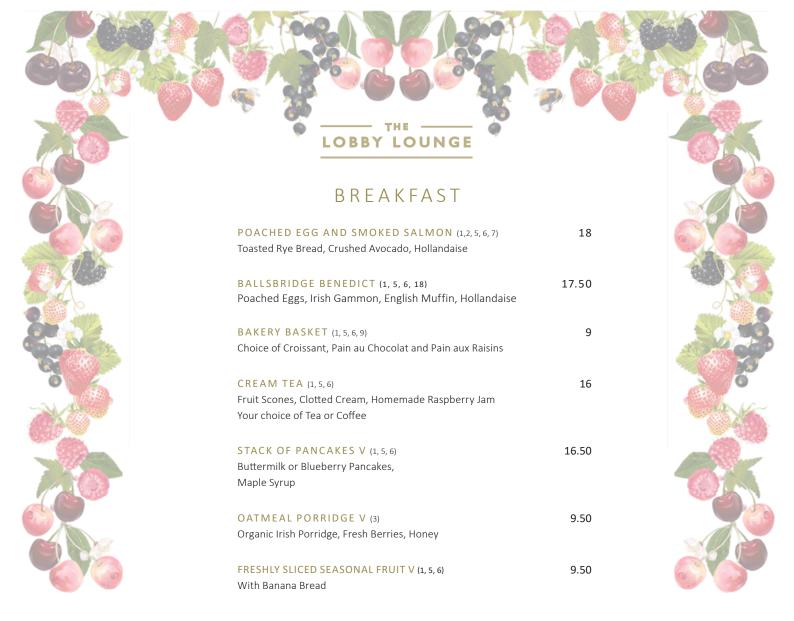

## CREAM TEA (1, 5, 6)

16

Fruit Scones with Butter, Clotted Cream, Homemade Raspberry Jam

Your choice of Tea or Coffee

AFTERNOON TEA