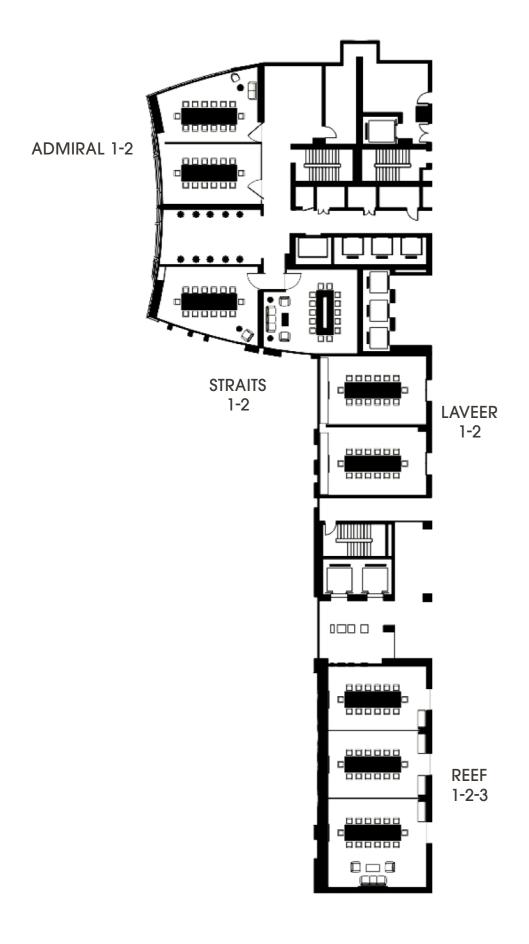

Including:

Morning coffee break (selection of freshly baked goods, cold & hot items) Lunch (starters, main courses and dessert) Afternoon coffee break

(cold & hot items, sweets & pastries)

| Name of Room | Theatre Style | Boardroom | Cabaret | Classroom | U-Shape |
|--------------|---------------|-----------|---------|-----------|---------|
| REEF         | 140           | 40        | 70      | 70        | 40      |
| REEF 1       | 30            | 15        | 18      | 18        | 15      |
| REEF 2       | 30            | 15        | 18      | 18        | 15      |
| REEF 3       | 50            | 18        | 24      | 24        | 18      |
| REEF 1&2     | 60            | 26        | 36      | 36        | 24      |
| REEF 2&3     | 80            | 30        | 48      | 48        | 30      |
| ADMIRAL      | 50            | 24        | 30      | 30        | 24      |
| LAVEER 1     | -             | 14        | -       | -         | -       |
| LAVEER 2     | -             | 14        | -       | -         | -       |
| STRAITS 1    | 30            | 14        | 18      | 18        | 14      |
| STRAITS 2    | 30            | 14        | 18      | 18        | 14      |
| BOARDROOM    | -             | 10        | -       | -         | -       |
| GINTER       | 50            | 16        | 24      | 24        | 16      |

## A DESTINATION LIKE NO OTHER

InterContinental Dubai Marina is a five-star luxury hotel in the heart of Dubai's vibrant Marina and is within easy reach of key business locations. When you need to make progress it's a good idea to get everyone around a table, and what better place to do so than at one of our nine Meeting Rooms. Business events can be orchestrated to perfection within these stylish venues which feature large conference tables, grand windows letting in plenty of natural light and the latest technology. Accommodating 12 to 150 guests, they are the perfect choice for all kind of events.