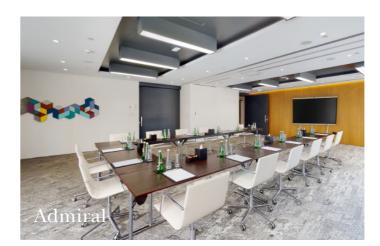

Including:

Morning coffee break (selection of freshly baked goods, cold & hot items) Lunch (starters, main courses and dessert) Afternoon coffee break

(cold & hot items, sweets & pastries)

| Name of Room | Theatre Style | Boardroom | Cabaret | Classroom | U-Shape |
|--------------|---------------|-----------|---------|-----------|---------|
| REEF         | 140           | 40        | 70      | 70        | 40      |
| REEF 1       | 30            | 15        | 18      | 18        | 15      |
| REEF 2       | 30            | 15        | 18      | 18        | 15      |
| REEF 3       | 50            | 18        | 24      | 24        | 18      |
| REEF 1&2     | 60            | 26        | 36      | 36        | 24      |
| REEF 2&3     | 80            | 30        | 48      | 48        | 30      |
| ADMIRAL      | 50            | 24        | 30      | 30        | 24      |
| LAVEER 1     | -             | 14        | -       | -         | -       |
| LAVEER 2     | -             | 14        | -       | -         | -       |
| STRAITS 1    | 30            | 14        | 18      | 18        | 14      |
| STRAITS 2    | 30            | 14        | 18      | 18        | 14      |
| BOARDROOM    | -             | 10        | -       | -         | -       |
| GINTER       | 50            | 16        | 24      | 24        | 16      |

## A DESTINATION LIKE NO OTHER

InterContinental Dubai Marina is a five-star luxury hotel in the heart of Dubai's vibrant Marina and is within easy reach of key business locations. When you need to make progress it's a good idea to get everyone around a table, and what better place to do so than at one of our nine Meeting Rooms. Business events can be orchestrated to perfection within these stylish venues which feature large conference tables, grand windows letting in plenty of natural light and the latest technology. Accommodating 12 to 150 guests, they are the perfect choice for all kind of events.