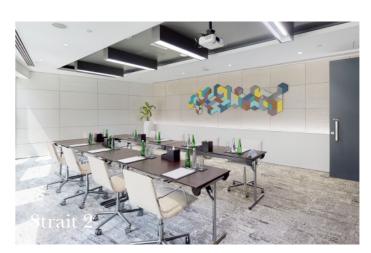

Including:

Morning coffee break (selection of freshly baked goods, cold & hot items) Lunch (starters, main courses and dessert) Afternoon coffee break

(cold & hot items, sweets & pastries)

| Name of Room | Theatre Style | Boardroom | Cabaret | Classroom | U-Shape |
|--------------|---------------|-----------|---------|-----------|---------|
| REEF         | 140           | 40        | 70      | 70        | 40      |
| REEF 1       | 30            | 15        | 18      | 18        | 15      |
| REEF 2       | 30            | 15        | 18      | 18        | 15      |
| REEF 3       | 50            | 18        | 24      | 24        | 18      |
| REEF 1&2     | 60            | 26        | 36      | 36        | 24      |
| REEF 2&3     | 80            | 30        | 48      | 48        | 30      |
| ADMIRAL      | 50            | 24        | 30      | 30        | 24      |
| LAVEER 1     | -             | 14        | -       | -         | -       |
| LAVEER 2     | -             | 14        | -       | -         | -       |
| STRAITS 1    | 30            | 14        | 18      | 18        | 14      |
| STRAITS 2    | 30            | 14        | 18      | 18        | 14      |
| BOARDROOM    | -             | 10        | -       | -         | -       |
| GINTER       | 50            | 16        | 24      | 24        | 16      |

## A DESTINATION LIKE NO OTHER

InterContinental Dubai Marina is a five-star luxury hotel in the heart of Dubai's vibrant Marina and is within easy reach of key business locations. When you need to make progress it's a good idea to get everyone around a table, and what better place to do so than at one of our nine Meeting Rooms. Business events can be orchestrated to perfection within these stylish venues which feature large conference tables, grand windows letting in plenty of natural light and the latest technology. Accommodating 12 to 150 guests, they are the perfect choice for all kind of events.