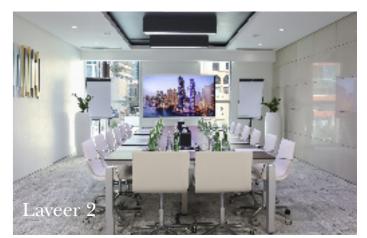

Including:

Morning coffee break (selection of freshly baked goods, cold & hot items) Lunch (starters, main courses and dessert) Afternoon coffee break

(cold & hot items, sweets & pastries)

| Name of Room | Theatre Style | Boardroom | Cabaret | Classroom | U-Shape |
|--------------|---------------|-----------|---------|-----------|---------|
| REEF         | 140           | 40        | 70      | 70        | 40      |
| REEF 1       | 30            | 15        | 18      | 18        | 15      |
| REEF 2       | 30            | 15        | 18      | 18        | 15      |
| REEF 3       | 50            | 18        | 24      | 24        | 18      |
| REEF 1&2     | 60            | 26        | 36      | 36        | 24      |
| REEF 2&3     | 80            | 30        | 48      | 48        | 30      |
| ADMIRAL      | 50            | 24        | 30      | 30        | 24      |
| LAVEER 1     | -             | 14        | -       | -         | -       |
| LAVEER 2     | -             | 14        | -       | -         | -       |
| STRAITS 1    | 30            | 14        | 18      | 18        | 14      |
| STRAITS 2    | 30            | 14        | 18      | 18        | 14      |
| BOARDROOM    | -             | 10        | -       | -         | -       |
| GINTER       | 50            | 16        | 24      | 24        | 16      |

## A DESTINATION LIKE NO OTHER

InterContinental Dubai Marina is a five-star luxury hotel in the heart of Dubai's vibrant Marina and is within easy reach of key business locations. When you need to make progress it's a good idea to get everyone around a table, and what better place to do so than at one of our nine Meeting Rooms. Business events can be orchestrated to perfection within these stylish venues which feature large conference tables, grand windows letting in plenty of natural light and the latest technology. Accommodating 12 to 150 guests, they are the perfect choice for all kind of events.