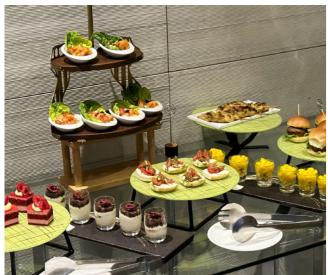

## MEETINGS EVENTS BROCHURE

Delight your tastes and indulge your guests with our range of sumptuous menus available in conjunction with our conference and events packages.

Including:

Morning coffee break (selection of freshly baked goods, cold & hot items) Lunch (starters, main courses and dessert) Afternoon coffee break

(cold & hot items, sweets & pastries)

| Name of Room | Theatre Style | Boardroom | Cabaret | Classroom | U-Shape |
|--------------|---------------|-----------|---------|-----------|---------|
| REEF         | 140           | 40        | 70      | 70        | 40      |
| REEF 1       | 30            | 15        | 18      | 18        | 15      |
| REEF 2       | 30            | 15        | 18      | 18        | 15      |
| REEF 3       | 50            | 18        | 24      | 24        | 18      |
| REEF 1&2     | 60            | 26        | 36      | 36        | 24      |
| REEF 2&3     | 80            | 30        | 48      | 48        | 30      |
| ADMIRAL      | 50            | 24        | 30      | 30        | 24      |
| LAVEER 1     | -             | 14        | -       | -         | -       |
| LAVEER 2     | -             | 14        | -       | -         | -       |
| STRAITS 1    | 30            | 14        | 18      | 18        | 14      |
| STRAITS 2    | 30            | 14        | 18      | 18        | 14      |
| BOARDROOM    | -             | 10        | -       | -         | -       |
| GINTER       | 50            | 16        | 24      | 24        | 16      |