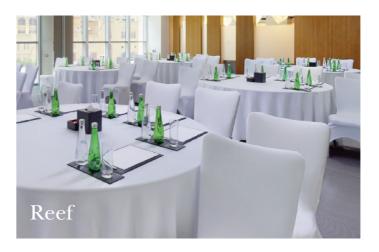

Including:

Morning coffee break (selection of freshly baked goods, cold & hot items) Lunch (starters, main courses and dessert) Afternoon coffee break

(cold & hot items, sweets & pastries)

| Name of Room | Theatre Style | Boardroom | Cabaret | Classroom | U-Shape |
|--------------|---------------|-----------|---------|-----------|---------|
| REEF         | 140           | 40        | 70      | 70        | 40      |
| REEF 1       | 30            | 15        | 18      | 18        | 15      |
| REEF 2       | 30            | 15        | 18      | 18        | 15      |
| REEF 3       | 50            | 18        | 24      | 24        | 18      |
| REEF 1&2     | 60            | 26        | 36      | 36        | 24      |
| REEF 2&3     | 80            | 30        | 48      | 48        | 30      |
| ADMIRAL      | 50            | 24        | 30      | 30        | 24      |
| LAVEER 1     | -             | 14        | -       | -         | -       |
| LAVEER 2     | -             | 14        | -       | -         | -       |
| STRAITS 1    | 30            | 14        | 18      | 18        | 14      |
| STRAITS 2    | 30            | 14        | 18      | 18        | 14      |
| BOARDROOM    | -             | 10        | -       | -         | -       |
| GINTER       | 50            | 16        | 24      | 24        | 16      |

## A DESTINATION LIKE NO OTHER

InterContinental Dubai Marina is a five-star luxury hotel in the heart of Dubai's vibrant Marina and is within easy reach of key business locations. When you need to make progress it's a good idea to get everyone around a table, and what better place to do so than at one of our nine Meeting Rooms. Business events can be orchestrated to perfection within these stylish venues which feature large conference tables, grand windows letting in plenty of natural light and the latest technology. Accommodating 12 to 150 guests, they are the perfect choice for all kind of events.