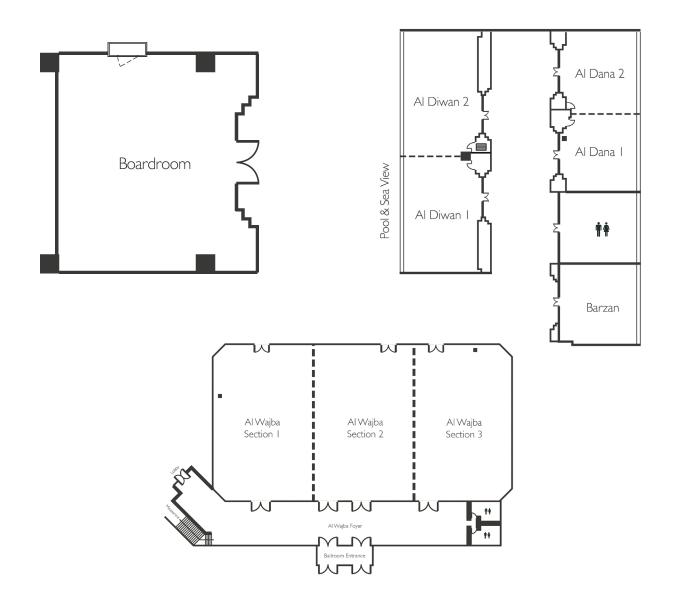

#### MEETINGS FACILITIES

The conference and banqueting facilities are amongst the finest in Qatar. Al Wajba ballroom is ideal for banquets, weddings and conferences. It hosts up to 800 guests and has a private entrance with a large foyer for cocktail receptions. We also offer six meeting rooms, all of which have comprehensive built-in audio-visual equipment and natural daylight. For outside events, our catering team can meet your every need from food and beverage, to floral arrangements and entertainment to ensure the success of your event.

|                        |                  | 00 00<br>00 00     |                       | Ô           |                |             |         |                |                  | $\mathbf{X}$  |               |                       | •             |                 |
|------------------------|------------------|--------------------|-----------------------|-------------|----------------|-------------|---------|----------------|------------------|---------------|---------------|-----------------------|---------------|-----------------|
| Name of Room           | Theatre<br>Style | Classroom<br>Style | Cocktail<br>Reception | I           | Banqu<br>Style |             | U-Shape | Block<br>Table | Cabaret<br>Style | Board<br>Room | Size<br>(Sqm) | Length x<br>Width (m) | Height<br>(m) | Door<br>h/w (m) |
| EVENTS AND CONFERENCES |                  |                    |                       | By 8<br>pax | By 10<br>pax   | By12<br>pax |         |                |                  |               |               |                       |               |                 |
| Al Wajba               | 800              | 324                | 750                   | 360         | 450            | 540         | -       | 184            | 500              | -             | 724           | 19.4 x 37.1           | 7.5           | 2.65 x 2.2      |
| Al Wajba 1             | 140-200          | 90-103             | 250                   | 120         | 150            | 180         | 40-60   | 78             | 128              | 78            | 241           | 19.4 x 12.35          | 7.5           | 2.65 x 2.2      |
| Al Wajba 2             | 140-200          | 90-103             | 250                   | 120         | 150            | 180         | 40-60   | 78             | 128              | 78            | 241           | 19.4 x 12.35          | 7.5           | 2.65 x 2.2      |
| Al Wajba 3             | 140-200          | 90-103             | 250                   | 120         | 150            | 180         | 40-60   | 78             | 128              | 78            | 241           | 19.4 x 12.35          | 7.5           | 2.65 x 2.2      |
| Al Wajba 1+2           | 280-400          | 180-206            | 500                   | 240         | 300            | 360         | 68      | 117            | 200              | 117           | 482           | 19.4 x 24.8           | 7.5           | 2.65 x 2.2      |
| Al Wajba 2+3           | 280-400          | 180-206            | 500                   | 240         | 300            | 360         | 68      | 117            | 200              | 117           | 482           | 19.4 x 24.8           | 7.5           | 2.65 x 2.2      |
| Al Wajba Foyer         | _                | -                  | 250                   | -           | -              | -           | _       | -              | -                | -             | 256           | 37 x 7                | 3.2           | 2.7 x 2.95      |
| Al Diwan               | 120              | 66                 | 140                   | 96          | 100            | 120         | 40      | 44             | 72               | 44            | 192           | 23.9 x 7.7            | 3             | 2 x 1.7         |
| Al Diwan 1             | 45               | 30                 | 49                    | 40          | 40             | 48          | 20      | 22             | 32               | 22            | 96            | 11.7 x 7.7            | 3             | 2 x 1.7         |
| Al Diwan 2             | 45               | 30                 | 49                    | 40          | 40             | 48          | 20      | 22             | 32               | 22            | 96            | 12.2 x 7.7            | 3             | 2 x 1.7         |
| Al Dana                | 70               | 54                 | 70                    | 80          | 80             | 96          | 32      | 34             | 64               | 34            | 128           | 16.1 x 8              | 3             | 2 x 1.7         |
| Al Dana 1              | 35               | 27                 | 35                    | 40          | 40             | 48          | 16      | 17             | 32               | 17            | 64            | 8 x 8                 | 3             | 2 x 1.7         |
| Al Dana 2              | 35               | 27                 | 35                    | 40          | 40             | 48          | 16      | 17             | 32               | 17            | 64            | 8 x 8                 | 3             | 2 x 1.7         |
| Barzan                 | 35               | 27                 | 35                    | 40          | 40             | 48          | 16      | 17             | 32               | 17            | 62            | 8 x 7.8               | 3             | 2 x 1.7         |
| Boardroom              | -                | -                  | -                     | -           | -              | -           | -       | -              | -                | 14            | 63            | 8.6 x 7.3             | 2.7           | 2.6 x 1.0       |

# MEETING ROOMS

INTERCONTINENTAL DOHA BEACH & SPA Street 900, Building No. 25, Zone: 61, Al Dafna, West Bay P.O. Box 6822 Doha, Qatar T: +974 4484 4444 E: meetings.icdoha@ihg.com W: Doha.InterContinental.com