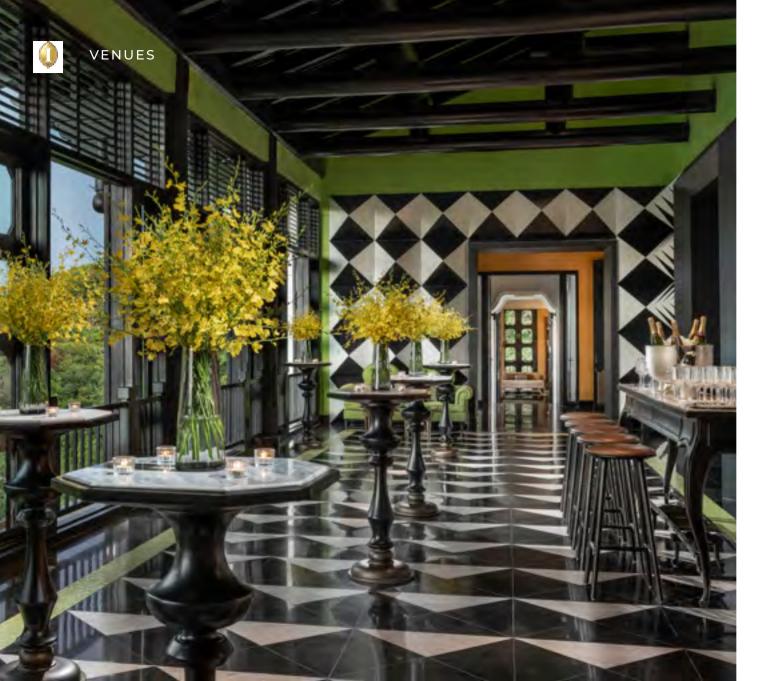

## PRE-FUNCTION ROOMS

You've never seen a pre-function venue as vibrant as our Great Hall Foyer - like an art gallery. Best of all, a window wall runs its entire length, with soaring views of the mountains, lagoon and sea. It shines for refreshment breaks, stand-up cocktails and buffets, and perfect for glamorous evening receptions and entertainment.

Just off the main entrance hall of the building, the VIP Lounge is an elegantly-furnished living room flooded with natural daylight. Reserved for private meetings or interviews, it is the perfect holding area for VIPs before joining your events.