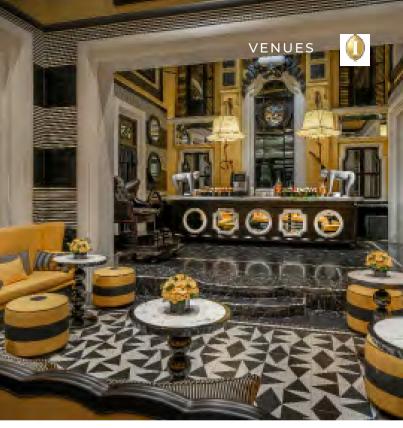

# DISTINCTIVE VENUES

With over 2,100 m2 of indoor and outdoor space, our meeting locations are guaranteed to make a lasting impression. The Summit Conference Centre, set at the highest point of the resort property, welcomes with a variety of imaginatively-created meeting rooms.

And, to take full advantage of our unspoiled natural surroundings, consider staging a break, a dining event or a reception on the beach or another open-air venue.

You'll enjoy the serenity and elegance of this cream-coloured, light-filled room. Enter directly through leather-panelled doors. Enjoy welcome cocktails in this bright, airy space as sunlight streams in through the skylights. Live music drifts from the open mezzanine gallery, wrapping guests in sensorial delight.