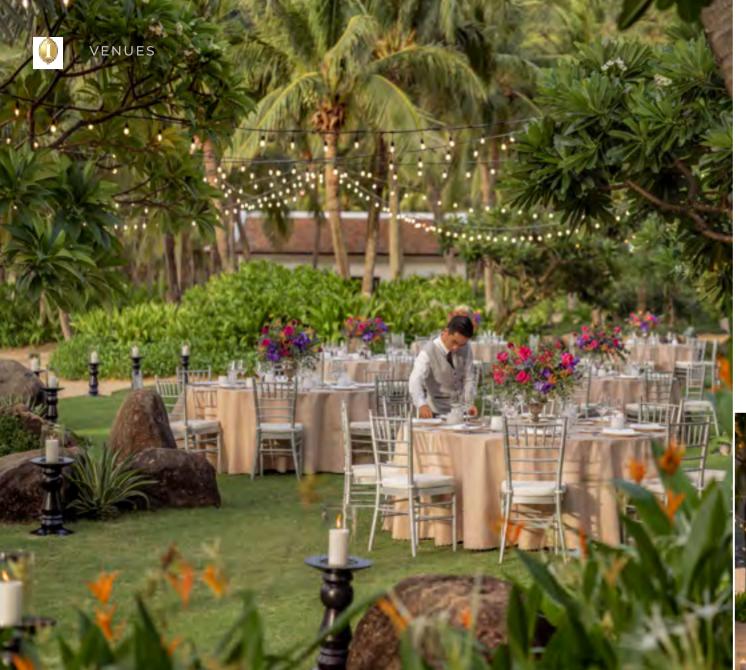

## **OUTDOOR VENUES**

As a tropical resort, InterContinental Danang invites your group outdoors. Several areas of the beach, secluded gardens and lawns, and elevated decks and terraces provide ample choice.

Whether sunrise yoga on the lawn or evening cocktails under the stars, our events team will help identify which venue best meets your needs, and will customise the set-up and programming for an unforgettable event.

# SITE PLAN & OUTDOOR CAPACITIES

Choose from gardens, terraces or different locations on our private beach. Whether a simple set-up or an over-the-top event, our team works with you to perfect every detail.

#### Cocktail Set-up Capacities

La Maison Terrace75 (cocktail)Barefoot Beach300 (banquet)Pool Garden60 (banquet)Long Bar Garden50 (banquet)