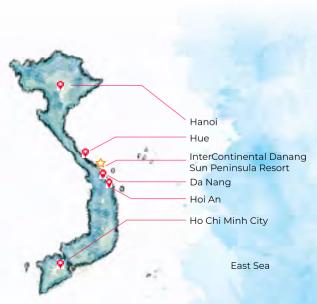

#### VIETNAM'S PREMIER RESORT DESTINATION

Danang is equidistant from Hanoi and Ho Chi Minh City and easily accessible by air. The city is close to Vietnam's most important UNESCO Heritage sites. The tropical climate means days are warm and sunny, with occasional showers in the green season.