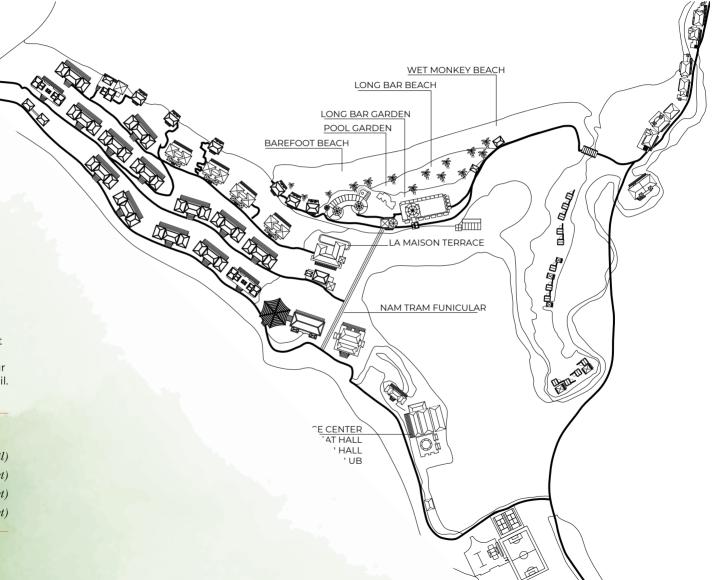

# SITE PLAN & OUTDOOR CAPACITIES

Choose from gardens, terraces or different locations on our private beach. Whether a simple set-up or an over-the-top event, our team works with you to perfect every detail.

#### Cocktail Set-up Capacities

La Maison Terrace75 (cocktail)Barefoot Beach300 (banquet)Pool Garden60 (banquet)Long Bar Garden50 (banquet)