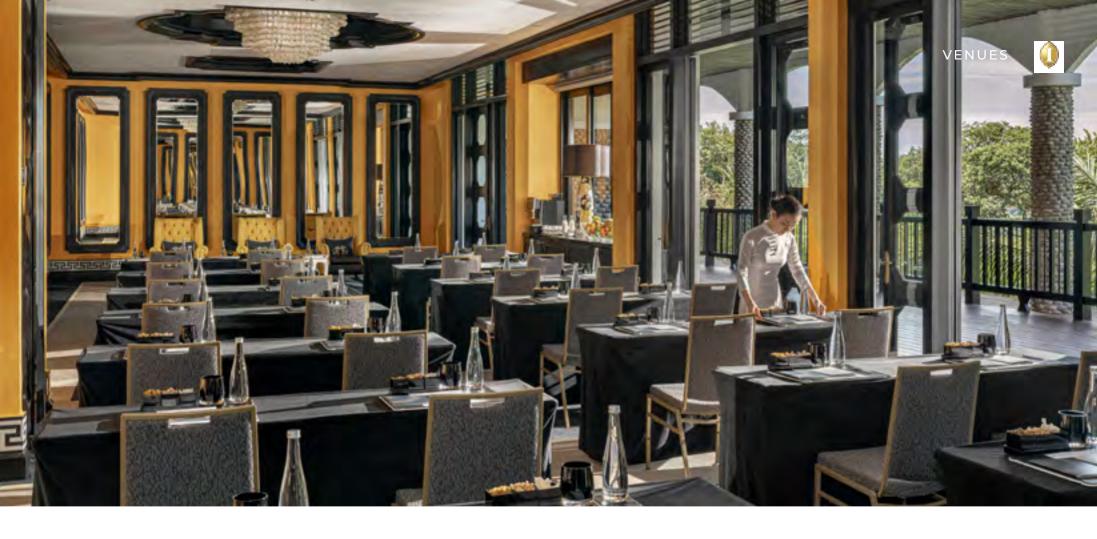

## **SUMMIT SUITES**

Configurable to your needs, these highly-versatile conference and board rooms are drenched in sunlight and lead to outdoor terraces for fresh-air respites.

4 separate rooms, 2 pairs which connect to each other  $35-78 \text{ m}^2$  in size

## PRE-FUNCTION ROOMS

You've never seen a pre-function venue as vibrant as our Great Hall Foyer - like an art gallery. Best of all, a window wall runs its entire length, with soaring views of the mountains, lagoon and sea. It shines for refreshment breaks, stand-up cocktails and buffets, and perfect for glamorous evening receptions and entertainment.