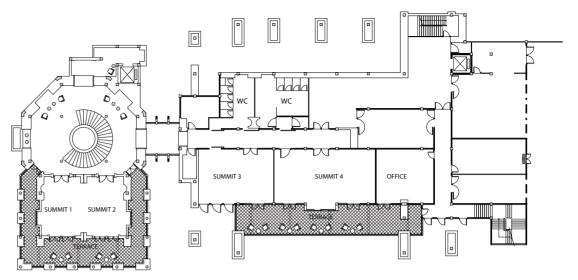

#### **FLOORPLANS**

The Summit Conference Centre is home to truly memorable meetings and events staged with imagination and precision. Our seasoned team will bring your event to life with creativity and flair.

#### THE SUMMIT GROUND FLOOR

THE SUMMIT MAIN FLOOR

|             | SUMMIT<br>CONFERENCE<br>CENTRE             | Theatre | Classroom | Cocktail<br>Reception                                                                                                                                                                                                                                                                                                                                                                                                                                                                                                                                                                                                                                                                                                                                                                                                                                                                                                                                                                                                                                                                                                                                                                                                                                                                                                                                                                                                                                                                                                                                                                                                                                                                                                                                                                                                                                                                                                                                                                                                                                                                                                          | Banquet | U-Shape | Boardroom | Cabaret | Dimensions(m)<br>(L x W x H) | Size<br>(m²) |
|-------------|--------------------------------------------|---------|-----------|--------------------------------------------------------------------------------------------------------------------------------------------------------------------------------------------------------------------------------------------------------------------------------------------------------------------------------------------------------------------------------------------------------------------------------------------------------------------------------------------------------------------------------------------------------------------------------------------------------------------------------------------------------------------------------------------------------------------------------------------------------------------------------------------------------------------------------------------------------------------------------------------------------------------------------------------------------------------------------------------------------------------------------------------------------------------------------------------------------------------------------------------------------------------------------------------------------------------------------------------------------------------------------------------------------------------------------------------------------------------------------------------------------------------------------------------------------------------------------------------------------------------------------------------------------------------------------------------------------------------------------------------------------------------------------------------------------------------------------------------------------------------------------------------------------------------------------------------------------------------------------------------------------------------------------------------------------------------------------------------------------------------------------------------------------------------------------------------------------------------------------|---------|---------|-----------|---------|------------------------------|--------------|
|             | Reception Hall with stage                  | 304     | 168       | 230                                                                                                                                                                                                                                                                                                                                                                                                                                                                                                                                                                                                                                                                                                                                                                                                                                                                                                                                                                                                                                                                                                                                                                                                                                                                                                                                                                                                                                                                                                                                                                                                                                                                                                                                                                                                                                                                                                                                                                                                                                                                                                                            | 220     | 60      | 78        | 130     | 33 x 12 x 14                 | 396          |
|             | Great Hall with stage                      | 288     | 180       | 180                                                                                                                                                                                                                                                                                                                                                                                                                                                                                                                                                                                                                                                                                                                                                                                                                                                                                                                                                                                                                                                                                                                                                                                                                                                                                                                                                                                                                                                                                                                                                                                                                                                                                                                                                                                                                                                                                                                                                                                                                                                                                                                            | 170     | 48      | 60        | 110     | 19 x 14 x11                  | 266          |
|             | Great Hall Foyer                           |         |           | 80                                                                                                                                                                                                                                                                                                                                                                                                                                                                                                                                                                                                                                                                                                                                                                                                                                                                                                                                                                                                                                                                                                                                                                                                                                                                                                                                                                                                                                                                                                                                                                                                                                                                                                                                                                                                                                                                                                                                                                                                                                                                                                                             | 40      |         |           |         | 15 x 5 x 11                  | <b>7</b> 5   |
|             | Summit Suite 1                             | 24      | 18        | 20                                                                                                                                                                                                                                                                                                                                                                                                                                                                                                                                                                                                                                                                                                                                                                                                                                                                                                                                                                                                                                                                                                                                                                                                                                                                                                                                                                                                                                                                                                                                                                                                                                                                                                                                                                                                                                                                                                                                                                                                                                                                                                                             | 20      | 15      | 8         | 15      | 7 x 5 x 4                    | 35           |
|             | Summit Suite 2                             | 24      | 18        | 20                                                                                                                                                                                                                                                                                                                                                                                                                                                                                                                                                                                                                                                                                                                                                                                                                                                                                                                                                                                                                                                                                                                                                                                                                                                                                                                                                                                                                                                                                                                                                                                                                                                                                                                                                                                                                                                                                                                                                                                                                                                                                                                             | 20      | 15      | 8         | 15      | 7 x 5 x 4                    | 35           |
|             | Summit Suite 1 & 2                         | 60      | 36        | 50                                                                                                                                                                                                                                                                                                                                                                                                                                                                                                                                                                                                                                                                                                                                                                                                                                                                                                                                                                                                                                                                                                                                                                                                                                                                                                                                                                                                                                                                                                                                                                                                                                                                                                                                                                                                                                                                                                                                                                                                                                                                                                                             | 50      | 30      | 12        | 35      | 7 x 10 x 4                   | 70           |
|             | Summit Suite 3                             | 44      | 18        | 30                                                                                                                                                                                                                                                                                                                                                                                                                                                                                                                                                                                                                                                                                                                                                                                                                                                                                                                                                                                                                                                                                                                                                                                                                                                                                                                                                                                                                                                                                                                                                                                                                                                                                                                                                                                                                                                                                                                                                                                                                                                                                                                             | 30      | 24      | 8         | 20      | 10 x 6 x 4                   | 60           |
|             | Summit Suite 4                             | 60      | 42        | 50                                                                                                                                                                                                                                                                                                                                                                                                                                                                                                                                                                                                                                                                                                                                                                                                                                                                                                                                                                                                                                                                                                                                                                                                                                                                                                                                                                                                                                                                                                                                                                                                                                                                                                                                                                                                                                                                                                                                                                                                                                                                                                                             | 50      | 36      | 12        | 30      | 13 x 6 x 4                   | 78           |
|             | Summit Suite 3 & 4                         | 135     | 72        | 110                                                                                                                                                                                                                                                                                                                                                                                                                                                                                                                                                                                                                                                                                                                                                                                                                                                                                                                                                                                                                                                                                                                                                                                                                                                                                                                                                                                                                                                                                                                                                                                                                                                                                                                                                                                                                                                                                                                                                                                                                                                                                                                            | 100     | 63      | 24        | 60      | 23 x 6 x 4                   | 138          |
|             | Summit Suite Terraces 3 & 4 (semi-outdoor) |         |           | 50                                                                                                                                                                                                                                                                                                                                                                                                                                                                                                                                                                                                                                                                                                                                                                                                                                                                                                                                                                                                                                                                                                                                                                                                                                                                                                                                                                                                                                                                                                                                                                                                                                                                                                                                                                                                                                                                                                                                                                                                                                                                                                                             | 50      |         |           |         | 30 x 5.5 x 5                 | 165          |
|             | M Club                                     | 42      | 24        | 100                                                                                                                                                                                                                                                                                                                                                                                                                                                                                                                                                                                                                                                                                                                                                                                                                                                                                                                                                                                                                                                                                                                                                                                                                                                                                                                                                                                                                                                                                                                                                                                                                                                                                                                                                                                                                                                                                                                                                                                                                                                                                                                            | 40      | 24      | 30        | 20      | 10 x 7 x 5                   | 70           |
|             | VIP Lounge                                 |         |           |                                                                                                                                                                                                                                                                                                                                                                                                                                                                                                                                                                                                                                                                                                                                                                                                                                                                                                                                                                                                                                                                                                                                                                                                                                                                                                                                                                                                                                                                                                                                                                                                                                                                                                                                                                                                                                                                                                                                                                                                                                                                                                                                |         |         |           |         | 10 x 7 x 5                   | 70           |
| 1           | Auditorium                                 | 104     | 59        | The State of the S | M       |         |           |         | 30 x 5.5 x 5                 | 119          |
| A PROPERTY. | Water William                              |         | -         |                                                                                                                                                                                                                                                                                                                                                                                                                                                                                                                                                                                                                                                                                                                                                                                                                                                                                                                                                                                                                                                                                                                                                                                                                                                                                                                                                                                                                                                                                                                                                                                                                                                                                                                                                                                                                                                                                                                                                                                                                                                                                                                                |         |         |           | - NAV   | Star Na                      | d 17         |