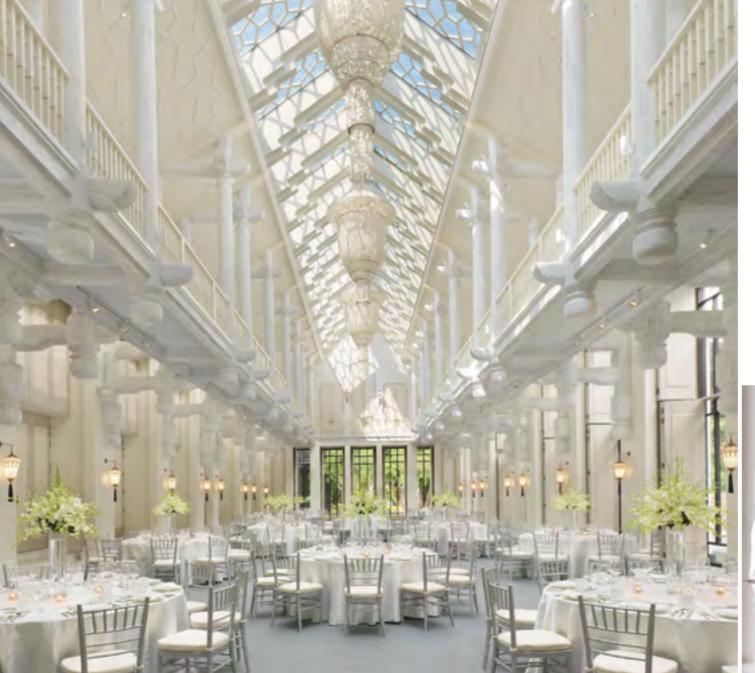

The Reception Hall is perfect for weddings, elegant celebrations and product launches.

| Size     | 396 m     |
|----------|-----------|
| Banquet  | 220 Guest |
| Cocktail | 230 Guest |

#### **GREAT HALL**

Soaring peaked ceilings and seashell chandeliers welcome you to our main ballroom, a striking, contemporary square-shaped space where no one is far from the stage.

Your attendees will enter through huge, palace-like doors. Inside, the high 11-metre ceiling and cream-coloured walls create a grand environment.

Perfect for presentations and gala events, the Great Hall is on the main floor of the Summit Conference Centre and is connected to two pre-function spaces.

 Size
 268 m²

 Cabaret
 110 Guests

 Classroom
 180 Guests