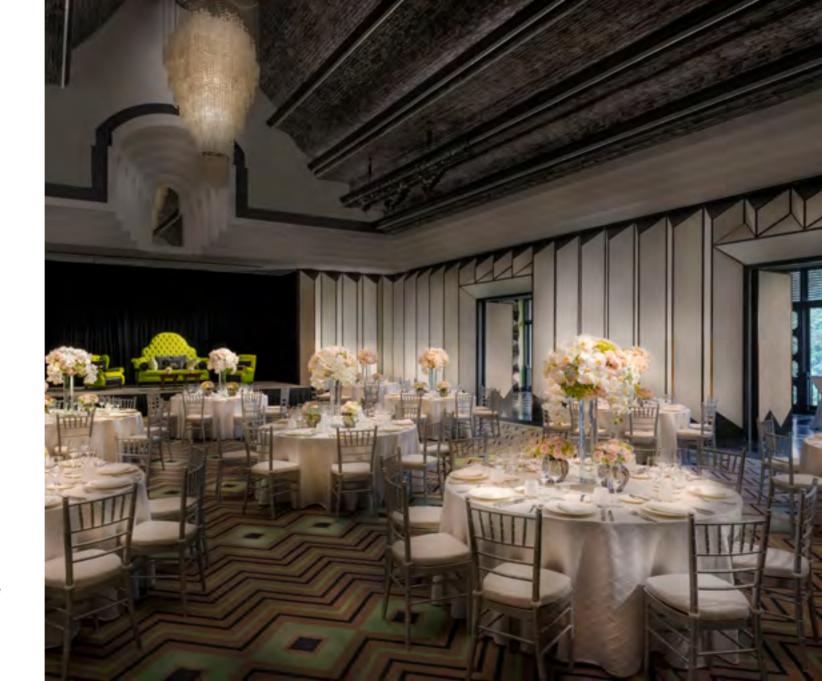

The Reception Hall is perfect for weddings, elegant celebrations and product launches.

| Size     | 396 m     |
|----------|-----------|
| Banquet  | 220 Guest |
| Cocktail | 230 Guest |

#### **GREAT HALL**

Soaring peaked ceilings and seashell chandeliers welcome you to our main ballroom, a striking, contemporary square-shaped space where no one is far from the stage.

Your attendees will enter through huge, palace-like doors. Inside, the high 11-metre ceiling and cream-coloured walls create a grand environment.

Perfect for presentations and gala events, the Great Hall is on the main floor of the Summit Conference Centre and is connected to two pre-function spaces.

 Size
 268 m²

 Cabaret
 110 Guests

 Classroom
 180 Guests