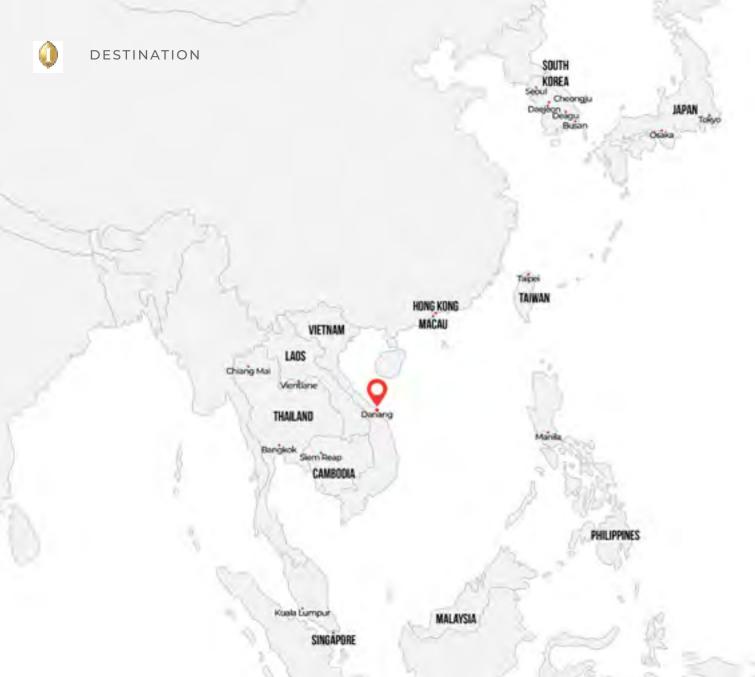

#### VIETNAM'S PREMIER RESORT DESTINATION

Danang is equidistant from Hanoi and Ho Chi Minh City and easily accessible by air. The city is close to Vietnam's most important UNESCO Heritage sites. The tropical climate means days are warm and sunny, with occasional showers in the green season.

#### INTERNATIONAL DIRECT FLIGHTS TO DANANG

**KOREA** Seoul

Busan

Daegu Cheongju

Daejeon

**JAPAN** Tokyo

Osaka

**TAIWAN** Taipei

HONG KONG

MACAU

**PHILIPPINES** 

Manila

MALAYSIA

Kuala Lumpur

THAILAND

Bangkok Chiang Mai

CAMBODIA Sign Doop

Siem Reap

LAOS

Vientiane

SINGAPORE

As of 04/2024