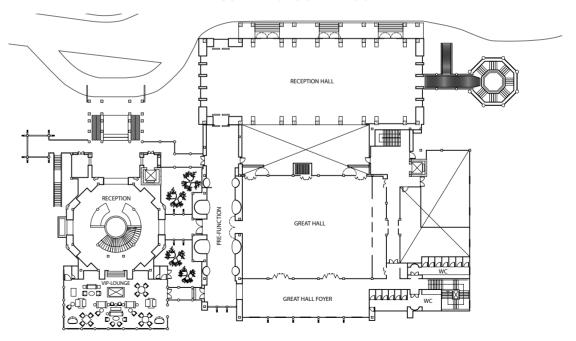

The Reception Hall is perfect for weddings, elegant celebrations and product launches.

| Size     | 396 m     |
|----------|-----------|
| Banquet  | 220 Guest |
| Cocktail | 230 Guest |

#### **GREAT HALL**

Soaring peaked ceilings and seashell chandeliers welcome you to our main ballroom, a striking, contemporary square-shaped space where no one is far from the stage.

Your attendees will enter through huge, palace-like doors. Inside, the high 11-metre ceiling and cream-coloured walls create a grand environment.

Perfect for presentations and gala events, the Great Hall is on the main floor of the Summit Conference Centre and is connected to two pre-function spaces.

 Size
 268 m²

 Cabaret
 110 Guests

 Classroom
 180 Guests

## PRE-FUNCTION ROOMS

You've never seen a pre-function venue as vibrant as our Great Hall Foyer - like an art gallery. Best of all, a window wall runs its entire length, with soaring views of the mountains, lagoon and sea. It shines for refreshment breaks, stand-up cocktails and buffets, and perfect for glamorous evening receptions and entertainment.

Just off the main entrance hall of the building, the VIP Lounge is an elegantly-furnished living room flooded with natural daylight. Reserved for private meetings or interviews, it is the perfect holding area for VIPs before joining your events.