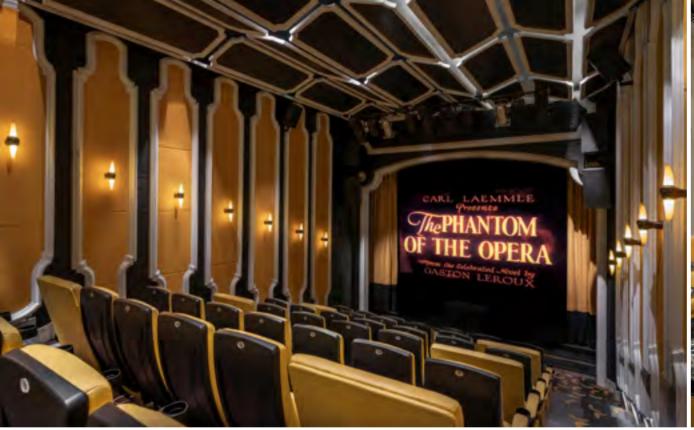

#### **AUDITORIUM** & ENTERTAINMENT VENUES

Screen a film or host an awards ceremony in our remarkable auditorium, equipped with comfortable leather cinema-style seating - perfect for live presentations, press conferences, product launches or for remote meetings or video presentations. Our monkey-themed M Club is a fullyequipped nightclub, ideal for private receptions and after parties, with a stage, bar, lounges and an outdoor terrace.

M Rouge Karaoke Club facilitates fun team-building, with six themed karaoke rooms and an adjacent bar/lounge.

Capacities

M Club

Auditorium - 100 seats

Cocktail - 100

Banquet - 40

"Vietnam's most Instagrammable resort."