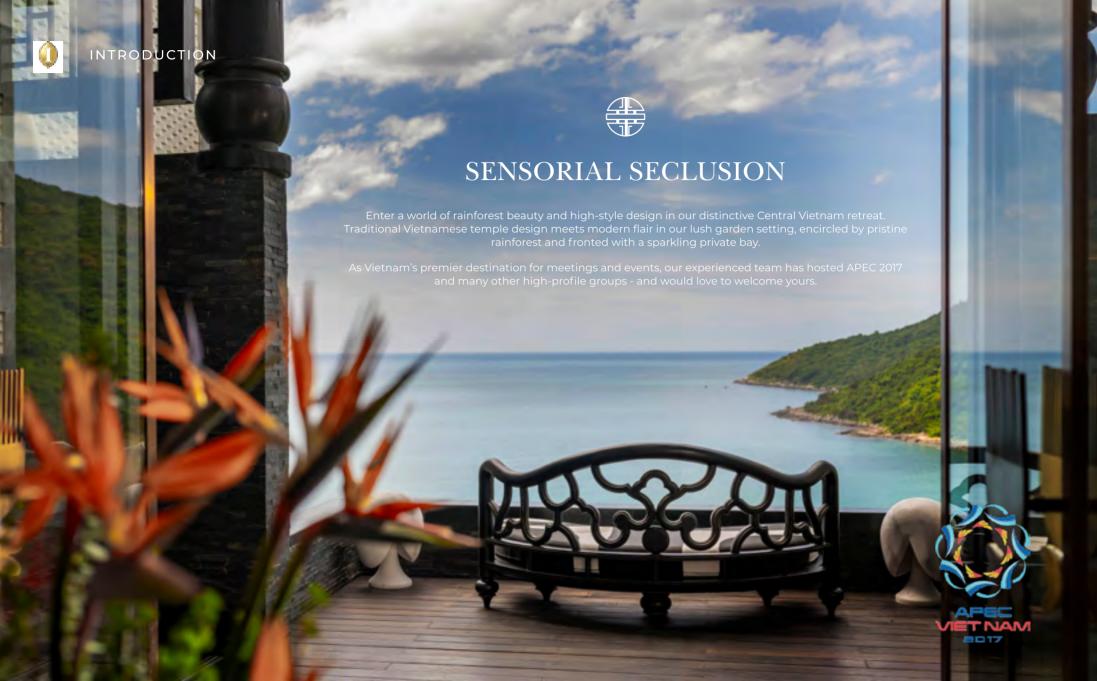

#### **OUR RESORT**

Famed architect Bill Bensley has woven his magic throughout every space at InterContinental Danang. The result is a design masterpiece. Climb spiral staircases, meet in stylish conference rooms, or gaze at the stars as you lounge around a beach bonfire. And our remote location ensures privacy and high-level security - yet only 20 minutes from the city.

"Spread over a private cove on Danang's Sun Peninsula, the resort is a dream... built vertically up a lush cliff, [it] gives virtually every room unobstructed views of the private beach."

SEBASTIAN MODAK, NEW YORK TIMES