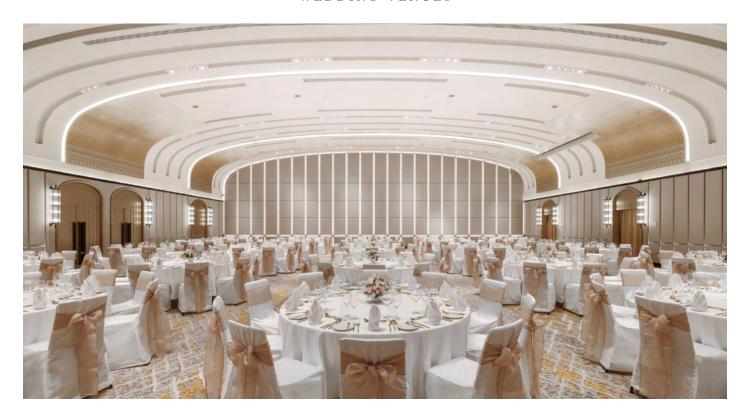

The Mae Ping Grand Ballroom - Your Space to Shine

Capacity: 300 guests

The Grand Ballroom sets the standard for wedding hotels in Chiang Mai. Quietly elegant yet and dramatically impactful. The 567 sqm venue is specially designed to host every part of your celebration. Customised catering and gorgeous venue combine with flawless planning and service to bring your boldest visions to life.