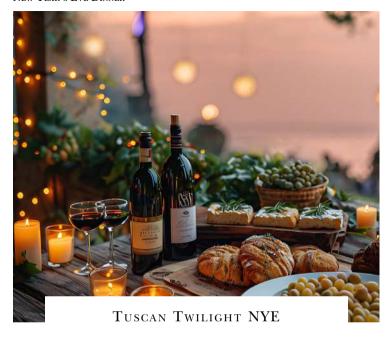

#### NEW YEAR'S EVE DINNER

A timeless New Year's Eve merriment awaits!

Ring in the New Year in an elegant setting inspired by the rolling hills of Tuscany, savoring a delectable Italian set menu crafted by Chef Boris Linton and perfectly paired with your favorite wines to welcome the year ahead.

VENUE : BELLA CUCINA

DATE : TUESDAY, DEC 31 ST 2024 | 6:30 PM ONWARDS

ENTERTAINMENT : LIVE JAZZ QUARTET

PRICES : BELLA MAIN DINING | IDR 2,350,000 ++ PER PERSON

BELLA UPPER | IDR 2,750,000 ++ PER PERSON

Delight in an immersive year-end celebration with an unforgettable Japanese dining experience at KO. Savor captivating Teppanyaki alongside exquisite sushi and sashimi sets, prepared by Chef Mitsuaki Senoo and team.