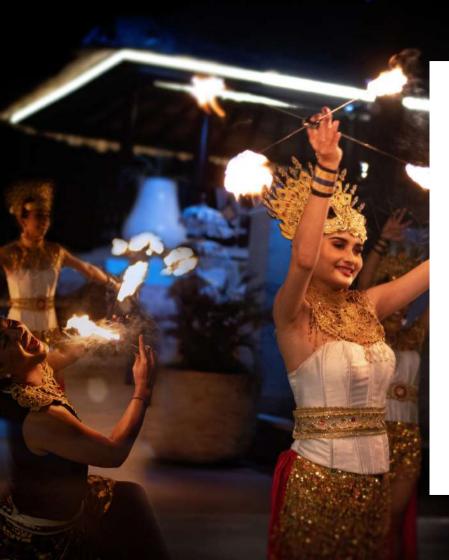

## Mystical Bali New Year's Eve

Celebrate the year's end in unparalleled style, where the enchanting elegance of Bali seamlessly blends with a tropical paradise. Be mesmerized by the artistry of Balinese dancers and welcome the New Year with an unforgettable midnight celebration.

VENUE : JIMBARAN GARDENS

DATE & TIME : TUESDAY, DEC 31 ST 2024 | 6:30 PM ONWARDS

ENTERTAINMENTS: TRADITIONAL BALINESE DANCES
PRICE: IDR 1,450,000++ per person

IDR 725,000 ++ PER CHILD (AGED 6 -12)

BEVERAGE PACKAGES ARE AVAILABLE UPON REQUEST