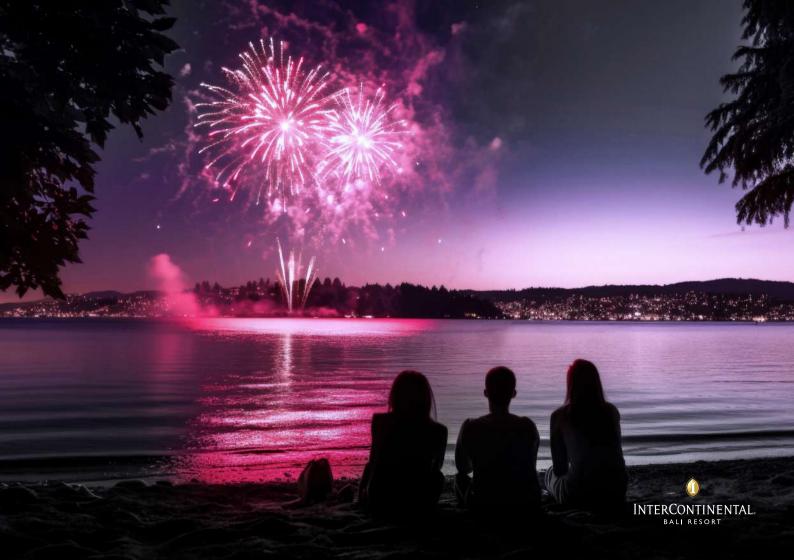

## NIGHT BY THE SEA COUNTDOWN PARTY

Join us for an exciting evening to countdown in a relaxed outdoor setting, featuring lively beats by a fabulous DJ, delicious cocktails and bites, and vibrant vibes as fireworks light up Jimbaran Beach.

VENUE : SUNSET BEACH BAR & GRILL

DATE & TIME : TUESDAY, DEC 31 ST 2024 | 6:30 PM ONWARDS

ENTERTAINMENT : LIVE DJ

PRICES : IDR 1,450,000++ PER PERSON

IDR 725,000 ++ PER CHILD (AGED 6 - 12)

BEVERAGE PACKAGES ARE AVAILABLE UPON REQUEST

ALL PRICES ARE SUBJECT TO

21% GOVERNMENT TAX & SERVICE CHARGE