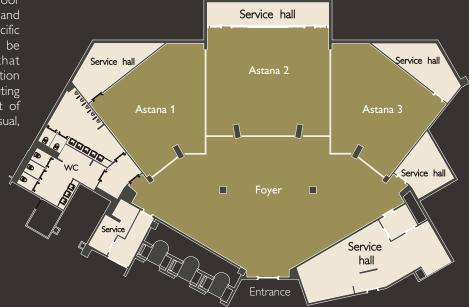

# ASTANA

**Location:** C floor

Astana meeting room is located on the C floor and divided into 3 parts: Astana 1, Astana 2 and Astana3 w ithc ommonf oyer.F ort hes pecific purposes, all 3-conference rooms can be transformed into the one room that accommodates up to 200 guests in reception style and 230 guests in theater style. Meeting room is equipped with a full complement of meeting aids including free Wi Fi, audio-visual, intelligent light and sound facilities.