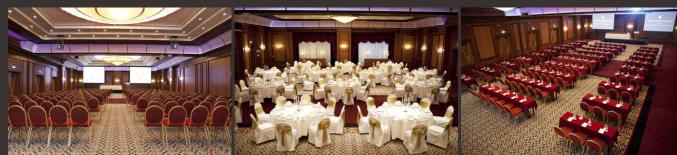

#### GRAND BALLROOM Location: Lobby floor

Grand Ballroom is ready to accommodate up to 700 guests. equipped with wired internet, free WI FI, big screens and projectors. In addition, we offer internal live broadcasting from Grand Ballroom to Astana meeting room. Grand Ballroom offers an inspiring services for a meeting, conference, or an event of any level. For the specific purposes, Grand Ballroom can be separated into two parts.

# ASTANA

**Location:** C floor

Astana meeting room is located on the C floor and divided into 3 parts: Astana 1, Astana 2 and Astana3 w ithc ommonf oyer.F ort hes pecific purposes, all 3-conference rooms can be transformed into the one room that accommodates up to 200 guests in reception style and 230 guests in theater style. Meeting room is equipped with a full complement of meeting aids including free Wi Fi, audio-visual, intelligent light and sound facilities.