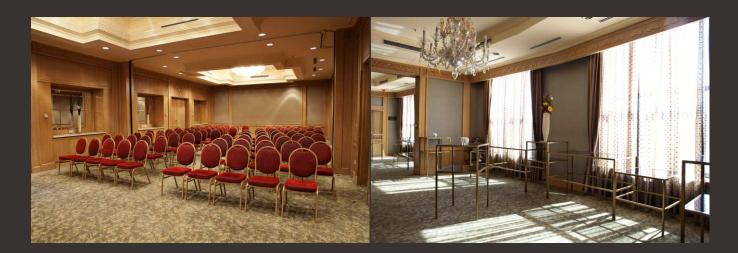

### ABAI&ABLAI KHAN

Location: Mezzanine floor

Located on the M floor. Ablai Khan meeting room accommodates 70 guests in reception style and 120 guests in theater style. Abai meeting room accommodates 50 guests in reception style and 90 guests in theater style. Both meeting rooms equipped with a full complement of meeting aids including free Wi Fi, audio-visual, intelligent light and sound facilities. It perfectly suits for conferences, round tables, press conferences and corporate events.