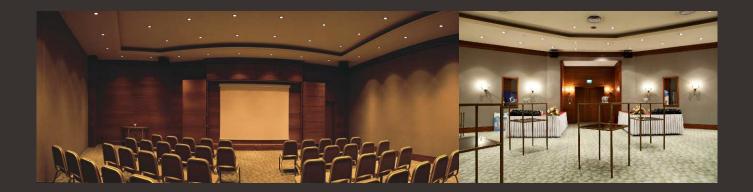

### ABAI&ABLAI KHAN

Location: Mezzanine floor

Located on the M floor. Ablai Khan meeting room accommodates 70 guests in reception style and 120 guests in theater style. Abai meeting room accommodates 50 guests in reception style and 90 guests in theater style. Both meeting rooms equipped with a full complement of meeting aids including free Wi Fi, audio-visual, intelligent light and sound facilities. It perfectly suits for conferences, round tables, press conferences and corporate events.

## **BUSINESS CENTER**

Location: Mezzanine floor

Fully Equipped Executive Boardroom with High Tech conference systems. Designed for up to maximum 10 people, it is truly perfect setting to combine business with pleasure and perfectly anticipate your business needs.