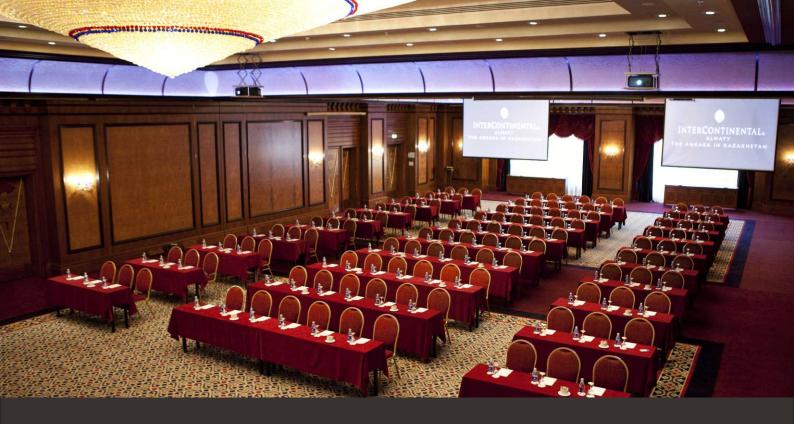

#### GRAND BALLROOM Location: Lobby floor

Grand Ballroom is ready to accommodate up to 700 guests. equipped with wired internet, free WI FI, big screens and projectors. In addition, we offer internal live broadcasting from Grand Ballroom to Astana meeting room. Grand Ballroom offers an inspiring services for a meeting, conference, or an event of any level. For the specific purposes, Grand Ballroom can be separated into two parts.