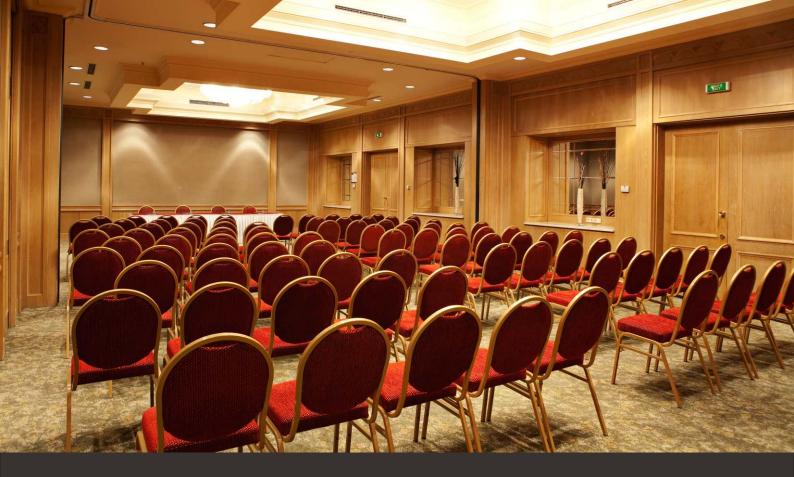

### ABAI&ABLAI KHAN

Location: Mezzanine floor

Located on the M floor. Ablai Khan meeting room accommodates 70 guests in reception style and 120 guests in theater style. Abai meeting room accommodates 50 guests in reception style and 90 guests in theater style. Both meeting rooms equipped with a full complement of meeting aids including free Wi Fi, audio-visual, intelligent light and sound facilities. It perfectly suits for conferences, round tables, press conferences and corporate events.