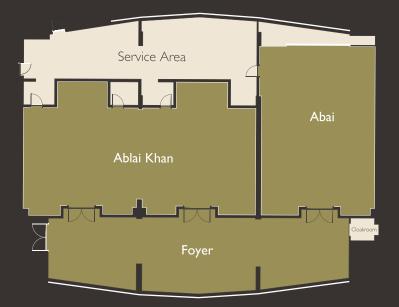

### ABAI&ABLAI KHAN

Location: Mezzanine floor

Located on the M floor. Ablai Khan meeting room accommodates 70 guests in reception style and 120 guests in theater style. Abai meeting room accommodates 50 guests in reception style and 90 guests in theater style. Both meeting rooms equipped with a full complement of meeting aids including free Wi Fi, audio-visual, intelligent light and sound facilities. It perfectly suits for conferences, round tables, press conferences and corporate events.