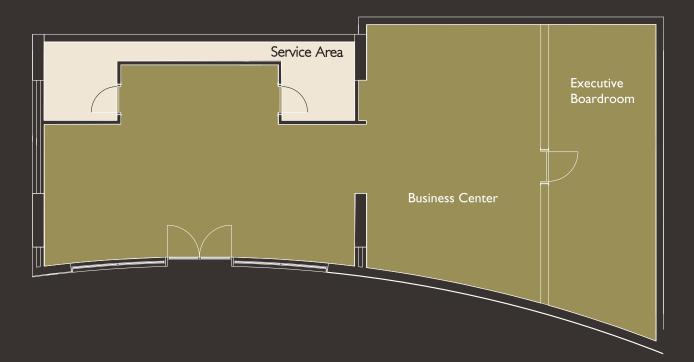

## **BUSINESS CENTER**

Location: Mezzanine floor

Fully Equipped Executive Boardroom with High Tech conference systems. Designed for up to maximum 10 people, it is truly perfect setting to combine business with pleasure and perfectly anticipate your business needs.