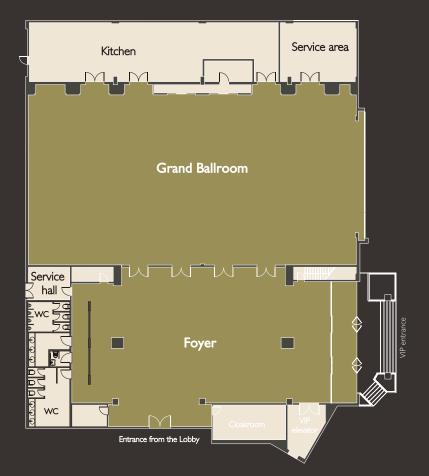

#### GRAND BALLROOM Location: Lobby floor

Grand Ballroom is ready to accommodate up to 700 guests. equipped with wired internet, free WI FI, big screens and projectors. In addition, we offer internal live broadcasting from Grand Ballroom to Astana meeting room. Grand Ballroom offers an inspiring services for a meeting, conference, or an event of any level. For the specific purposes, Grand Ballroom can be separated into two parts.