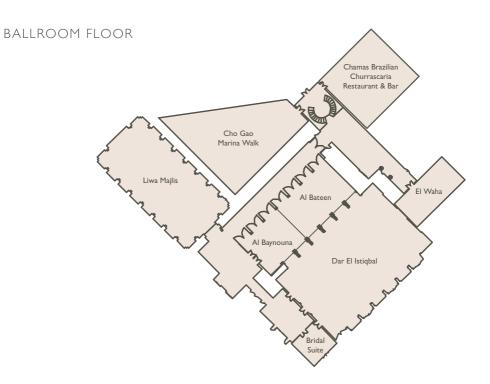

## THE PERFECT SETTING FOR LANDMARK OCCASIONS

Iconic meeting space that had seen some of the world leaders composing history and great achievement. These ballrooms were the location for the first Gulf Corporation Council summit headed by the late Sheikh Zayed Bin Sultan Al Nahyan the founder of the United Arab Emirates.

Unique meeting spaces located at one of the most prestigious addresses in the capital.

#### CONFERENCES & EVENTS

The meeting and conference facilities are designed to host any type or size of event. Our meeting rooms range from spacious interconnected ballrooms, capable of hosting up to 1,500 guests, to smaller rooms that can be configured for intimate soirées and break-out sessions.

#### RESTAURANTS & BARS

InterContinental Abu Dhabi provides all guests a unique opportunity to travel around the world without ever leaving the urban resort. The hotel's Marina Walk boasts six award winning restaurants and bars offering the best dining collection in the city with indoor and stunning terraces overlooking our marina.