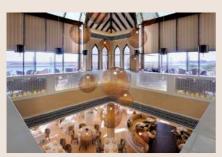

MEETING QUARTER FLOOR

#### CONFERENCES & EVENTS

The meeting and conference facilities are designed to host any type or size of event. Our meeting rooms range from spacious interconnected ballrooms, capable of hosting up to 1,500 guests, to smaller rooms that can be configured for intimate soirées and break-out sessions.