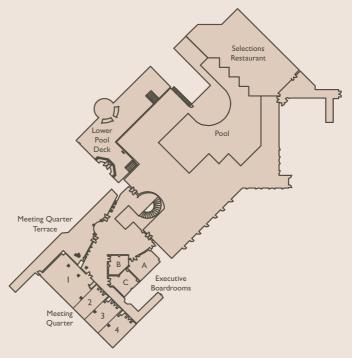

MEETING QUARTER FLOOR

#### CONFERENCES & EVENTS

The meeting and conference facilities are designed to host any type or size of event. Our meeting rooms range from spacious interconnected ballrooms, capable of hosting up to 1,500 guests, to smaller rooms that can be configured for intimate soirées and break-out sessions.

We also have an outstanding array of versatile and unique outdoor venues, including a 500-capacity area by the beach.

InterContinental Abu Dhabi provides premium catering service that's built on the hotel's renowned well-established reputation in Abu Dhabi. So are our resources and catering experience.