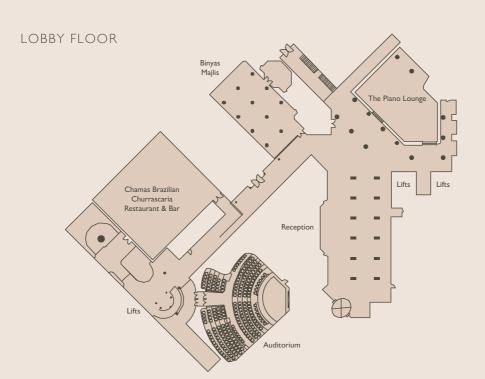

Unique meeting spaces located at one of the most prestigious addresses in the capital.

### THE AGENDA FOR SUCCESS

InterContinental Abu Dhabi offers a selection of facilities designed to host any type or size of event. Our meeting rooms range from spacious ballrooms that host up to 1,500 guests, to smaller meeting rooms that can be configured for breakout rooms or intimate soirées. We also have an outstanding

array of versatile and unique outdoor venues.

Our highly trained team provides personalised service, convention and events organisation. They are ready to customise the venues to fit the requirement of each event.

#### CONFERENCES & EVENTS

The meeting and conference facilities are designed to host any type or size of event. Our meeting rooms range from spacious interconnected ballrooms, capable of hosting up to 1,500 guests, to smaller rooms that can be configured for intimate soirées and break-out sessions.

#### RESTAURANTS & BARS

InterContinental Abu Dhabi provides all guests a unique opportunity to travel around the world without ever leaving the urban resort. The hotel's Marina Walk boasts six award winning restaurants and bars offering the best dining collection in the city with indoor and stunning terraces overlooking our marina.