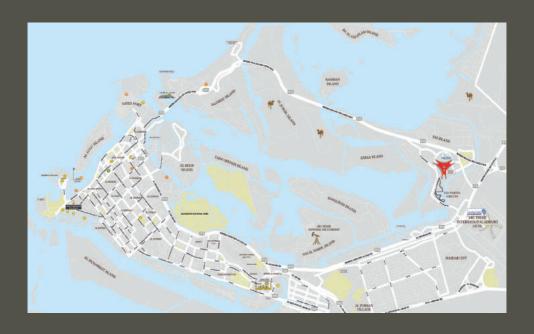

The hotel is located 30 minutes away from Abu Dhabi International Airport, I hour 45 minutes from Dubai Airport. I0 minutes from the Louvre Museum, I5 minutes from Abu Dhabi Exhibition Centre and is close to a number of luxurious shopping malls and the famous Abu Dhabi Corniche.