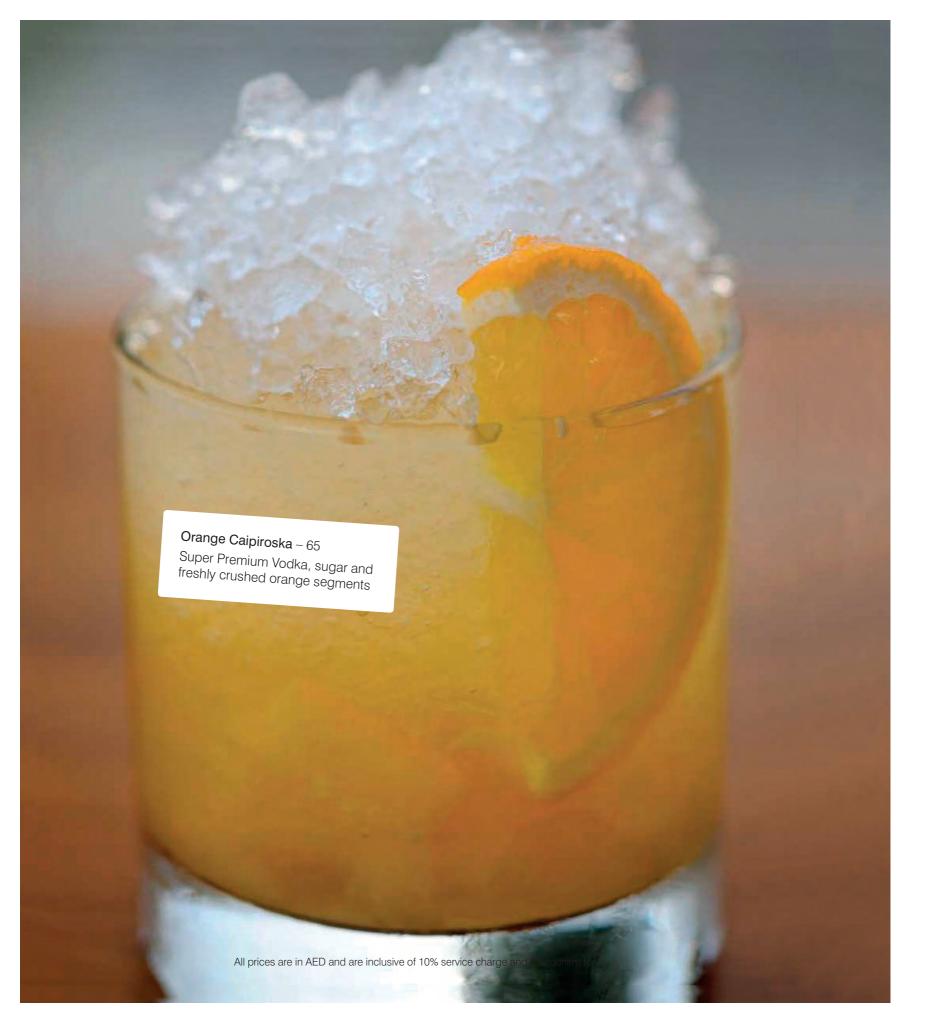

#### Chef's Salad - 70

Vegetables, cheese & cold cuts served with Thousand Island dressing & cherry tomato

## Caesar Salad – Served with shrimps – 70

Served with oven baked chicken breast slices - 65

#### s Thai Seafood Salad - 70

Mixed seafood salad, green papaya, grated carrot, fresh cilantro & chilirings, tossed in Thai dressing

### v Greek Salad - 65

Tossed tomatoes, green peppers & cucumbers in lemon dressing, topped with olive oil dressing, marinated feta cheese & olives

### v Tomato Caprese – 65

Traditional tomatoes & buffalo mozzarella layered salad veiled in pesto & pine nut dressing

#### Chicken & Avocado Wrap - 65

Strips of chicken breast & avocado salad wrapped in roasted flour tortilla

# s Norwegian Wrap - 65

Flour tortilla filled with smoked salmon, hor