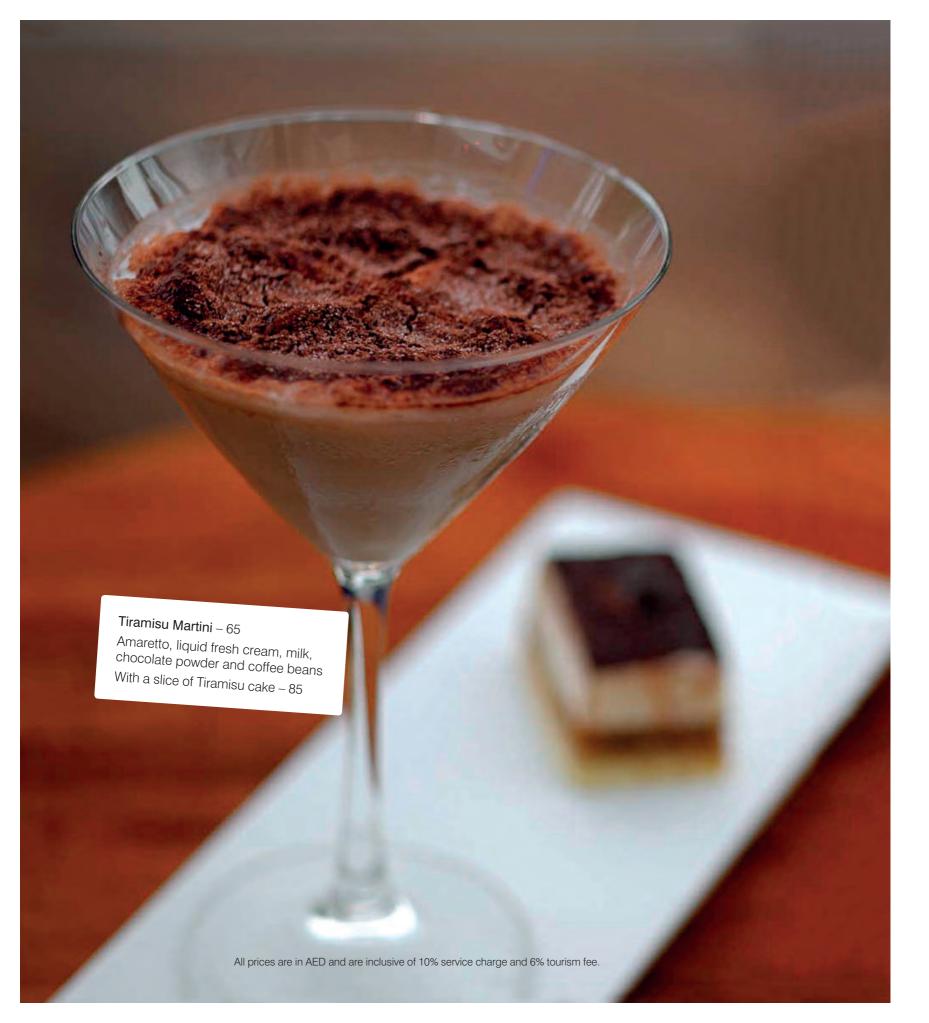

Champagne & Wine Bottle Glass Champagne 90 505 Wine 40 190

Special Cocktails & Mocktails

Pineapple & Mint - 40

Fresh pineapple, fresh mint & pineapple juice

Apple Pillar – 40

Fresh apple juice, fresh mint & ginger ale

Caipirinha – 45

Cachaca rum, fresh lime & sugar

Luxury Daiquiri - 75

Premium rum, Cointreau & fresh lime juice

Selections Of Teas

Royal Breakfast - 30 Green Curls - 30

Jasmin Herbal Infusion - 30

Camomile - 30 Peppermint - 30