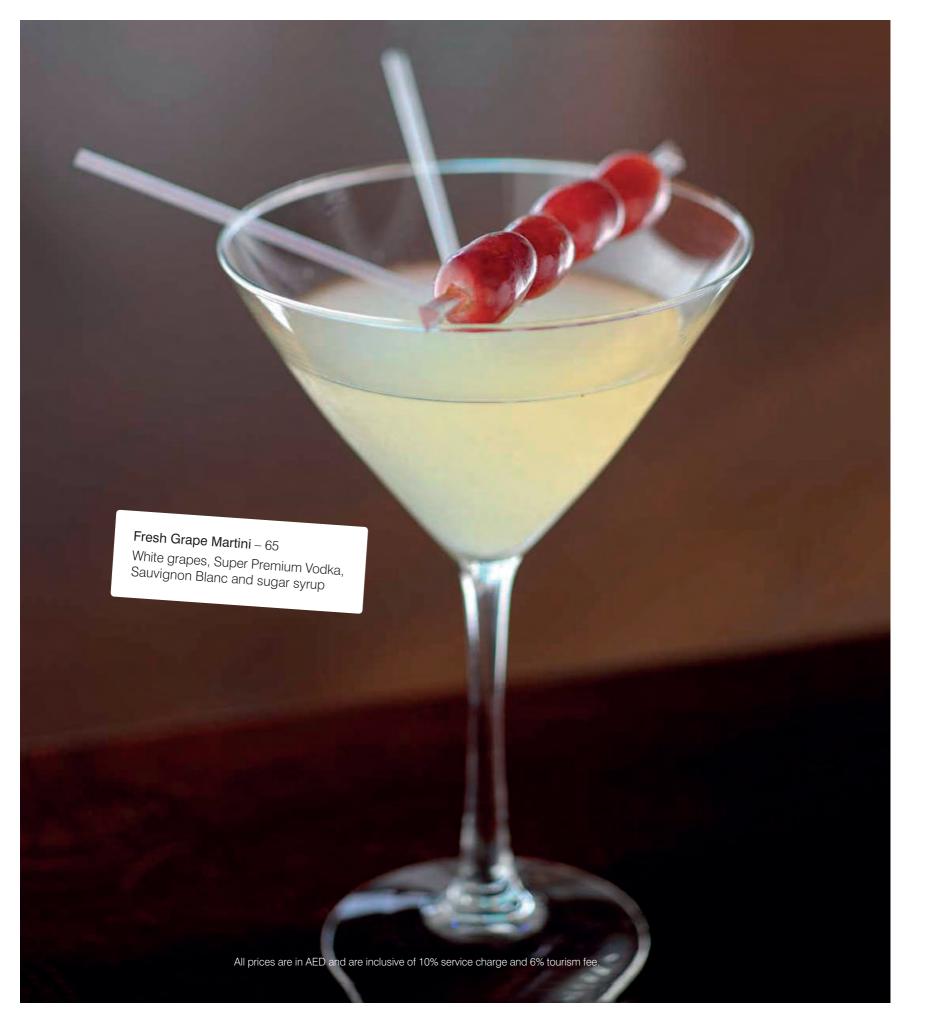

#### Chef's Salad - 70

Vegetables, cheese & cold cuts served with Thousand Island dressing & cherry tomato

## Caesar Salad – Served with shrimps – 70

Served with oven baked chicken breast slices - 65

#### s Thai Seafood Salad - 70

Mixed seafood salad, green papaya, grated carrot, fresh cilantro & chilirings, tossed in Thai dressing

### v Greek Salad - 65

Tossed tomatoes, green peppers & cucumbers in lemon dressing, topped with olive oil dressing, marinated feta cheese & olives

### v Tomato Caprese – 65

Traditional tomatoes & buffalo mozzarella layered salad veiled in pesto & pine nut dressing

#### Chicken & Avocado Wrap - 65

Strips of chicken breast & avocado salad wrapped in roasted flour tortilla

# s Norwegian Wrap - 65

Flour tortilla filled with smoked salmon,