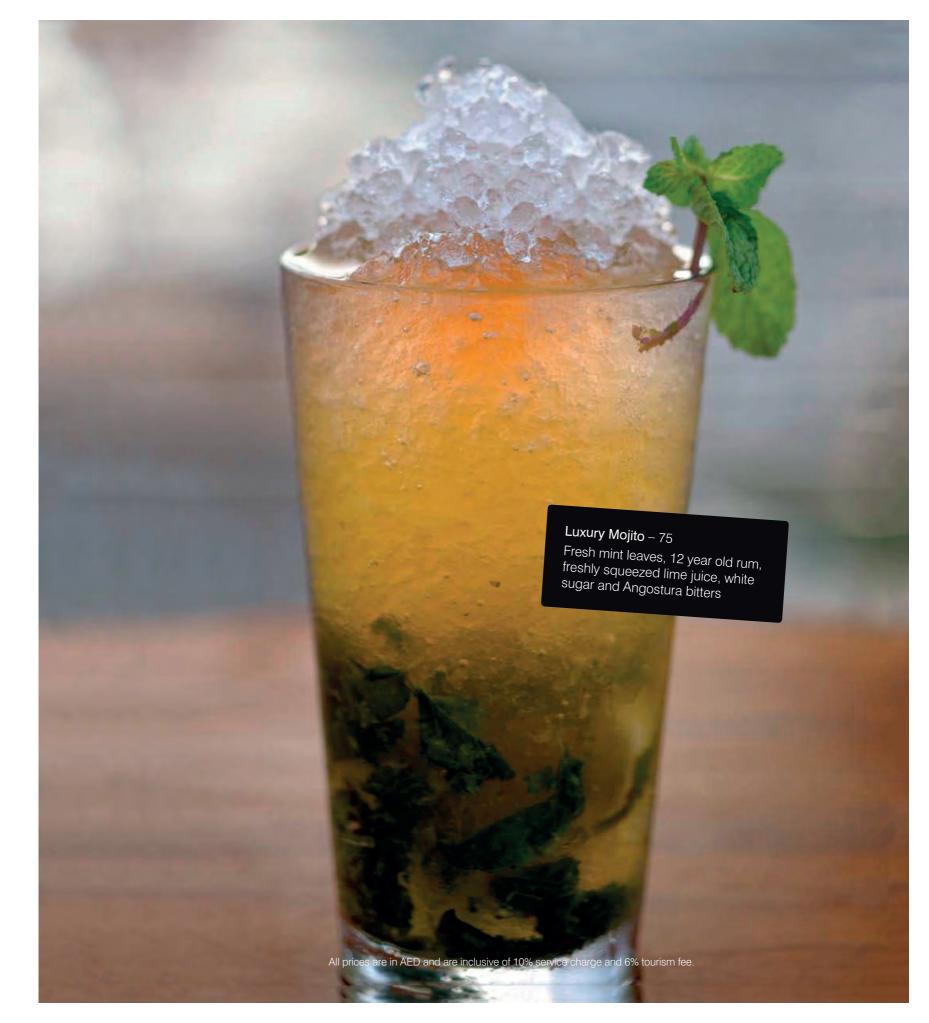

#### Chef's Salad - 70

Vegetables, cheese & cold cuts served with Thousand Island dressing & cherry tomato

## Caesar Salad – Served with shrimps – 70

Served with oven baked chicken breast slices - 65

#### s Thai Seafood Salad - 70

Mixed seafood salad, green papaya, grated carrot, fresh cilantro & chilirings, tossed in Thai dressing

### v Greek Salad - 65

Tossed tomatoes, green peppers & cucumbers in lemon dressing, topped with olive oil dressing, marinated feta cheese & olives

### v Tomato Caprese – 65

Traditional tomatoes & buffalo mozzarella layered salad veiled in pesto & pine nut dressing

#### Chicken & Avocado Wrap - 65

Strips of chicken breast & avocado salad wrapped in roasted flour tortilla

# s Norwegian Wrap - 65

Flour tortilla filled with smoked salmon, h