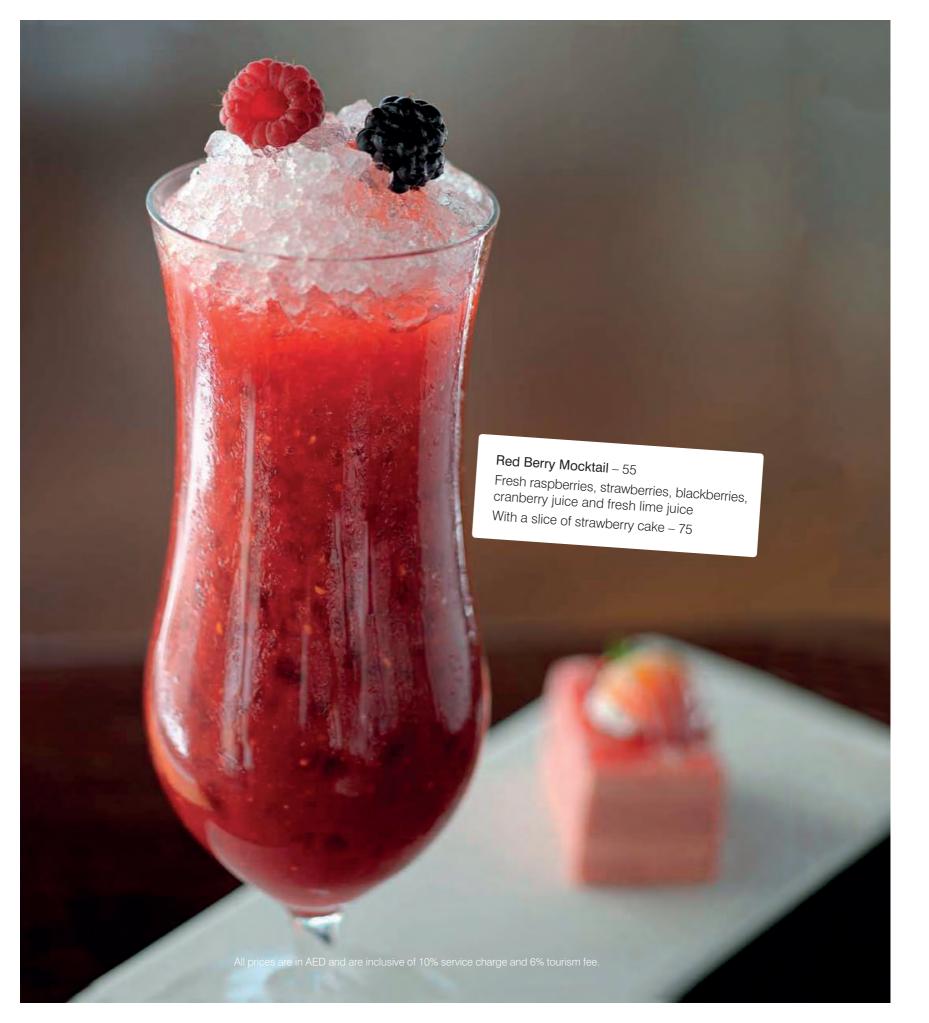

Champagne & Wine Bottle Glass Champagne 90 505 Wine 40 190

Special Cocktails & Mocktails

Pineapple & Mint - 40

Fresh pineapple, fresh mint & pineapple juice

Apple Pillar – 40

Fresh apple juice, fresh mint & ginger ale

Caipirinha – 45

Cachaca rum, fresh lime & sugar

Luxury Daiquiri - 75

Premium rum, Cointreau & fresh lime juice

Selections Of Teas

Royal Breakfast - 30 Green Curls - 30

Jasmin Herbal Infusion - 30

Camomile - 30 Peppermint - 30