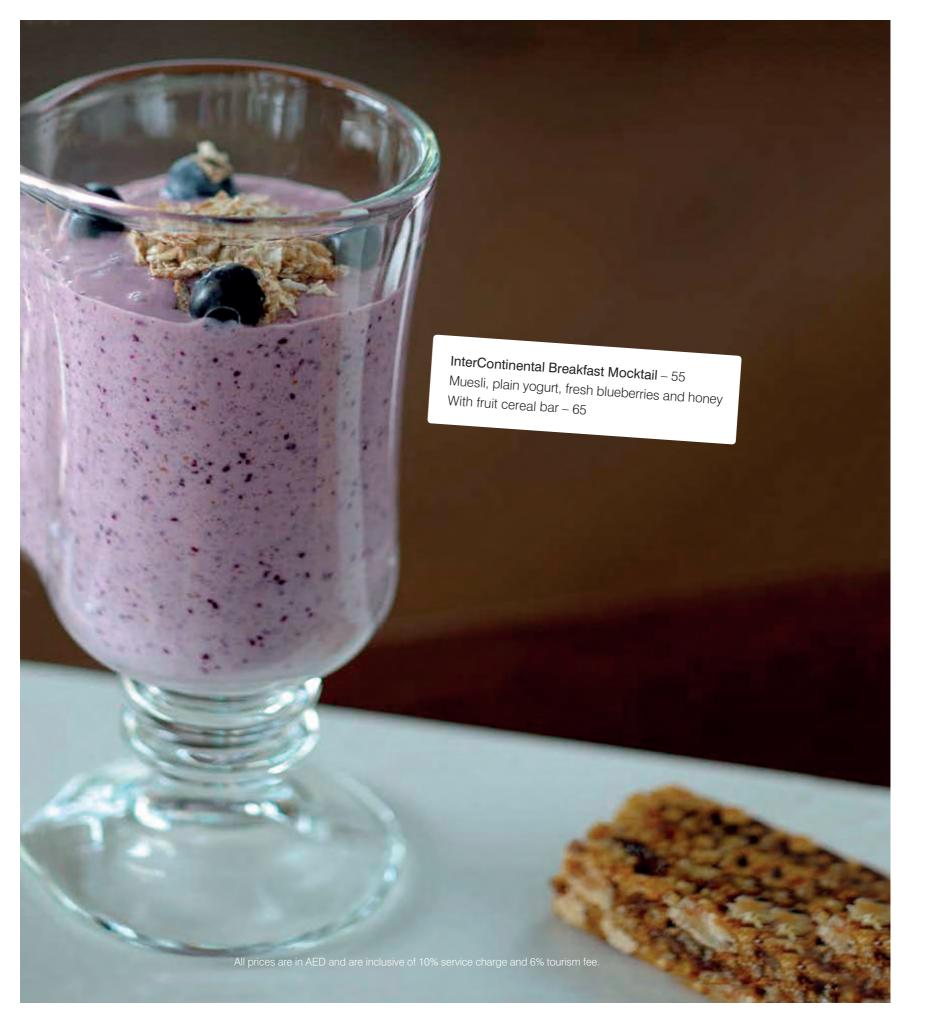

Champagne & Wine Bottle Glass Champagne 90 505 Wine 40 190

Special Cocktails & Mocktails

Pineapple & Mint - 40

Fresh pineapple, fresh mint & pineapple juice

Apple Pillar – 40

Fresh apple juice, fresh mint & ginger ale