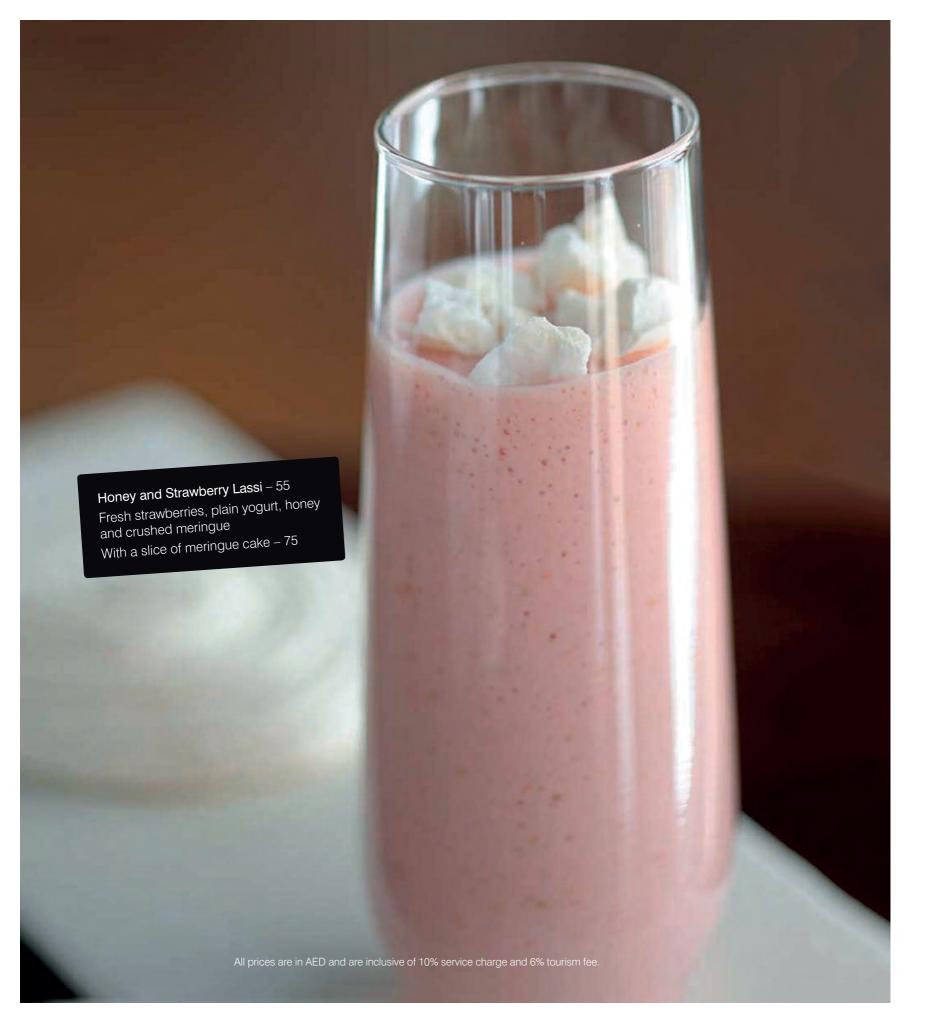

Champagne & Wine Bottle Glass Champagne 90 505 Wine 40 190

Special Cocktails & Mocktails

Pineapple & Mint - 40

Fresh pineapple, fresh mint & pineapple juice

Apple Pillar – 40

Fresh apple juice, fresh mint & ginger ale

Caipirinha – 45

Cachaca rum, fresh lime & sugar

Luxury Daiquiri - 75

Premium rum, Cointreau & fresh lime juice

Selections Of Teas

Royal Breakfast - 30 Green Curls - 30

Jasmin Herbal Infusion - 30

Camomile - 30 Peppermint - 30