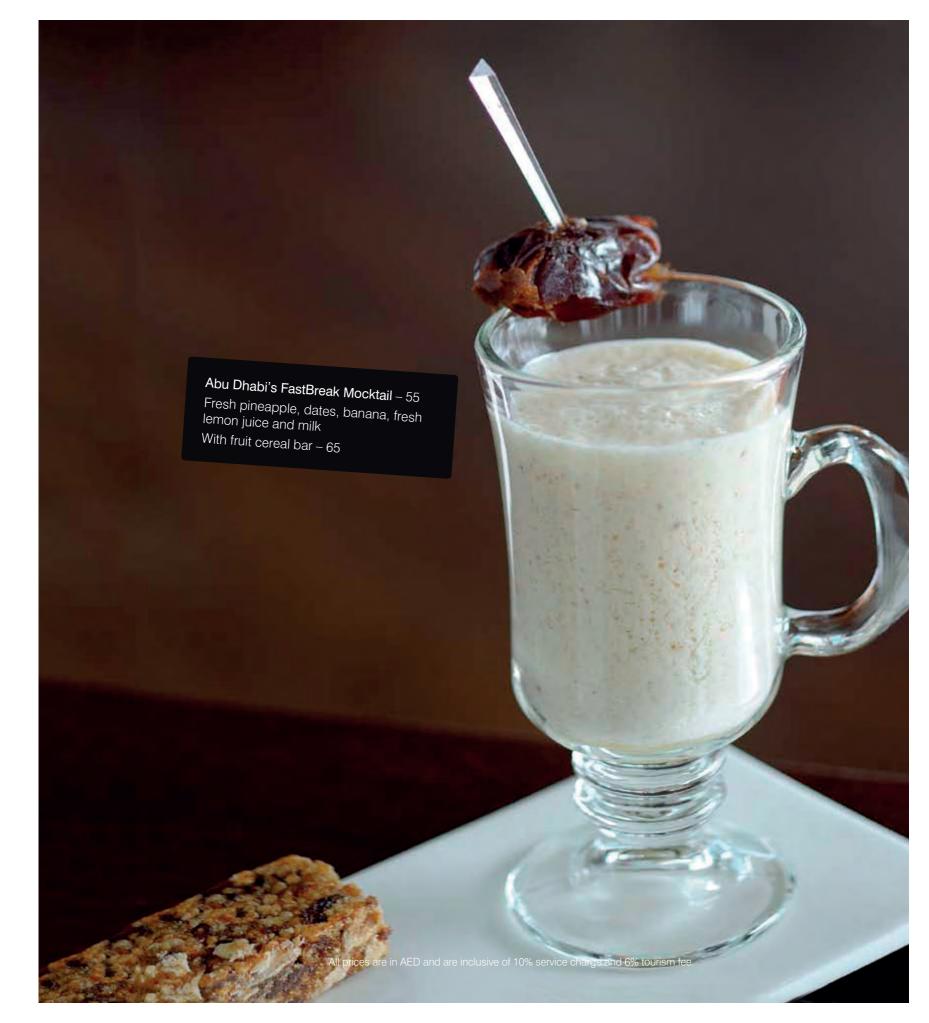

Champagne & Wine Bottle Glass Champagne 90 505 Wine 40 190

Special Cocktails & Mocktails

Pineapple & Mint - 40

Fresh pineapple, fresh mint & pineapple juice

Apple Pillar – 40

Fresh apple juice, fresh mint & ginger ale