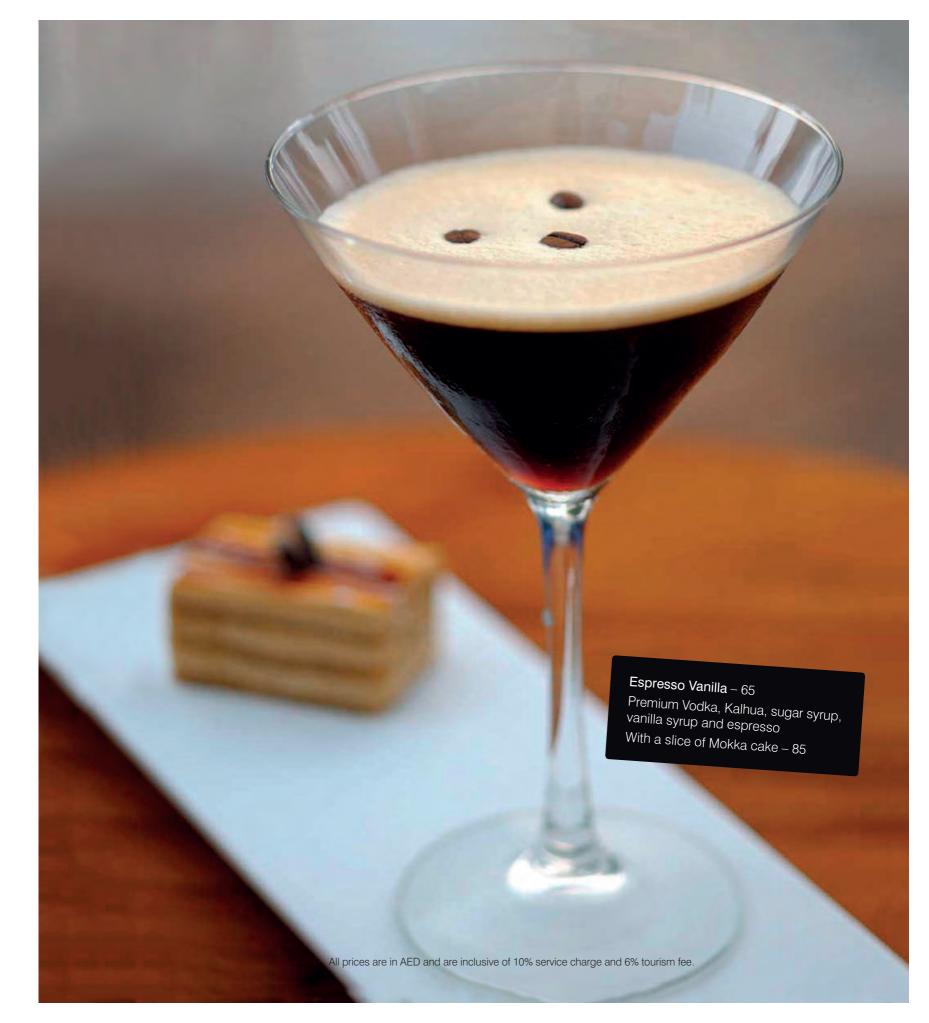

Champagne & Wine Bottle Glass Champagne 90 505 Wine 40 190

Special Cocktails & Mocktails

Pineapple & Mint - 40

Fresh pineapple, fresh mint & pineapple juice

Apple Pillar – 40

Fresh apple juice, fresh mint & ginger ale

Caipirinha – 45

Cachaca rum, fresh lime & sugar

Luxury Daiquiri - 75

Premium rum, Cointreau & fresh lime juice

Selections Of Teas

Royal Breakfast - 30 Green Curls - 30

Jasmin Herbal Infusion - 30

Camomile - 30 Peppermint - 30