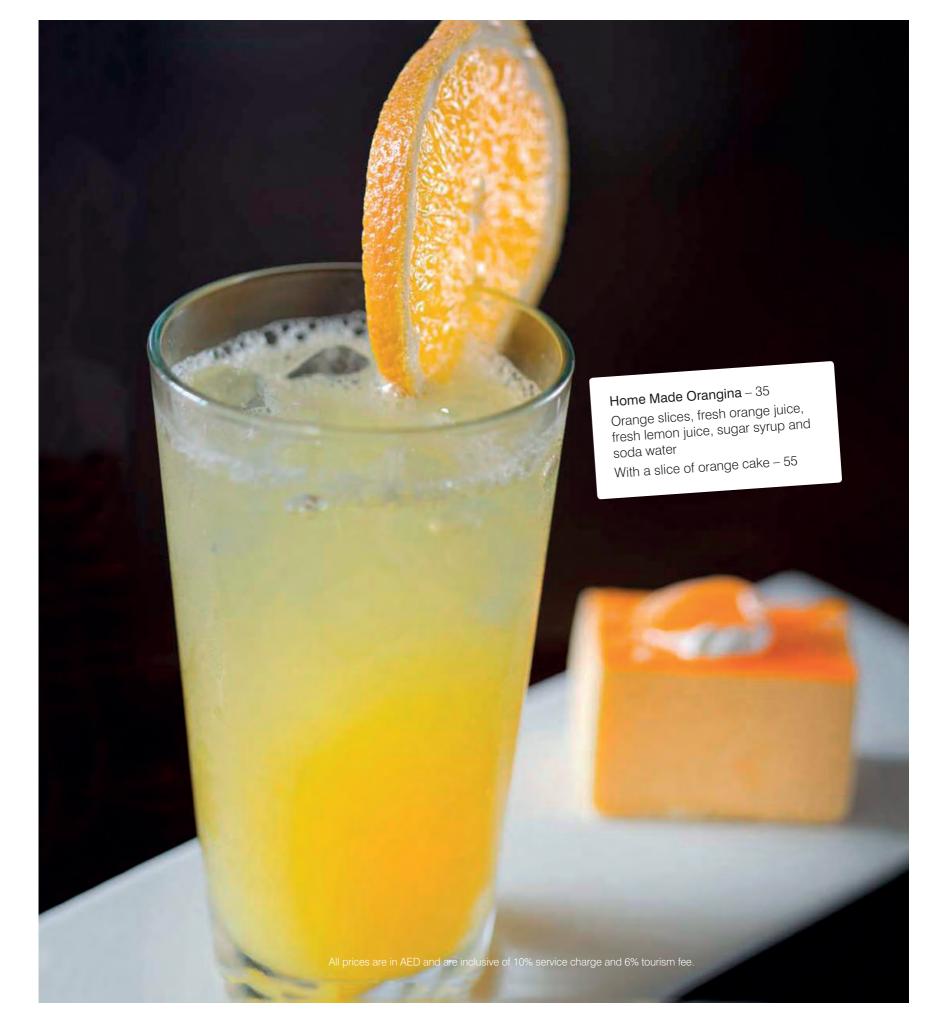

Champagne & Wine Bottle Glass Champagne 90 505 Wine 40 190

Special Cocktails & Mocktails

Pineapple & Mint - 40

Fresh pineapple, fresh mint & pineapple juice

Apple Pillar – 40

Fresh apple juice, fresh mint & ginger ale

Caipirinha – 45

Cachaca rum, fresh lime & sugar

Luxury Daiquiri - 75

Premium rum, Cointreau & fresh lime juice

Selections Of Teas

Royal Breakfast - 30 Green Curls - 30

Jasmin Herbal Infusion - 30

Camomile - 30 Peppermint - 30