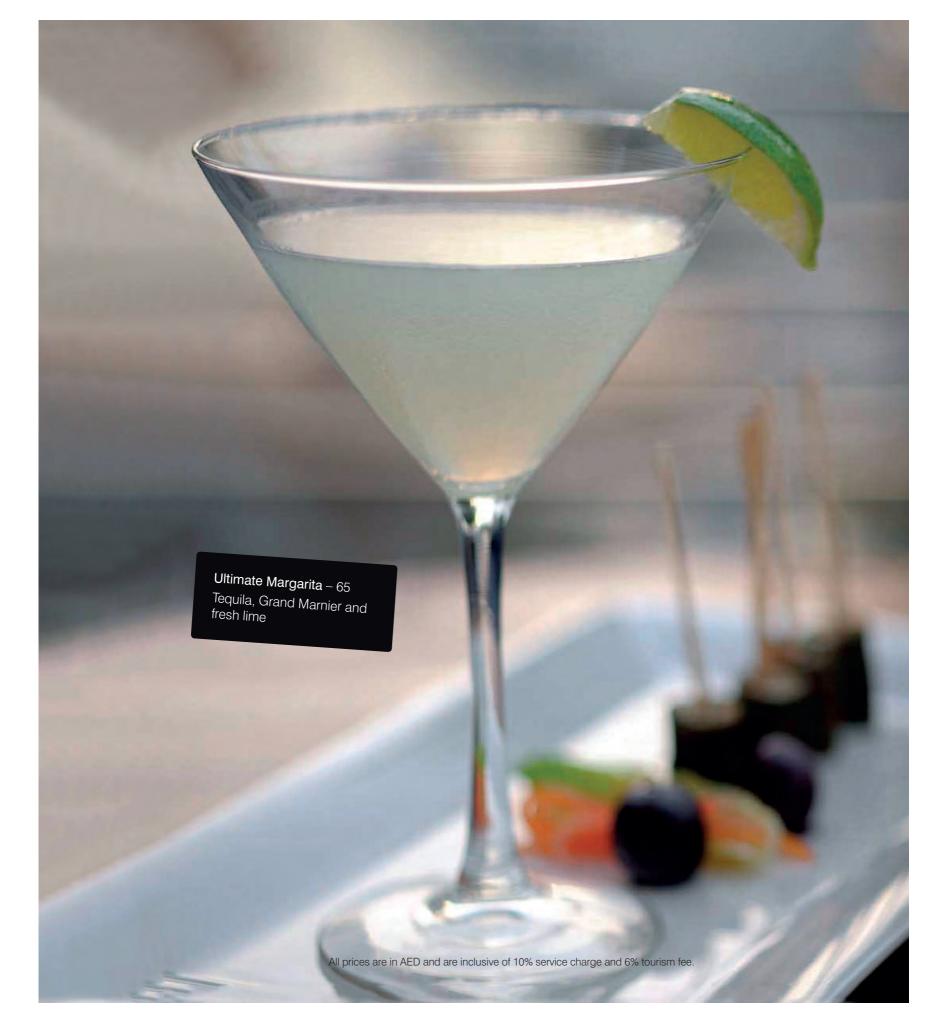

#### Chef's Salad - 70

Vegetables, cheese & cold cuts served with Thousand Island dressing & cherry tomato

## Caesar Salad – Served with shrimps – 70

Served with oven baked chicken breast slices - 65

#### s Thai Seafood Salad - 70

Mixed seafood salad, green papaya, grated carrot, fresh cilantro & chilirings, tossed in Thai dressing

### v Greek Salad - 65

Tossed tomatoes, green peppers & cucumbers in lemon dressing, topped with olive oil dressing, marinated feta cheese & olives

### v Tomato Caprese – 65

Traditional tomatoes & buffalo mozzarella layered salad veiled in pesto & pine nut dressing

#### Chicken & Avocado Wrap - 65

Strips of chicken breast & avocado salad wrapped in roasted flour tortilla

# s Norwegian Wrap - 65

Flour tortilla filled with smoked salmon, horse