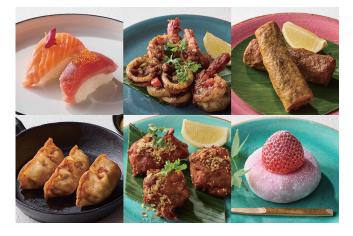

### TASTE OF ASIAN SET1 set \$4,600 / 2 sets \$8,700

Available from 10:00 to 21:30

Sushi (Salmon, Tuna) Wok Squid & Prawn with Coriander Chicken & Lamb Seekh Kebab Fried Pork Gyoza, Yuzu Mayonnaise 🖛 Thai Style Fried Chicken, Garlic & Lemon Strawberry Daifuku

### TASTE OF SPAIN SET 1 set ¥4,030 / 2 sets ¥7,560

Available from 10:00 to 21:30

Serrano Ham on Toasted Ciabatta Bread, 🖛 Fresh Tomato & Olive Oil Sauteed Garlic Prawns, "Ajillo" Paprika Tiger Mussel, Rouille & Black Mayo Grilled Octopus and Confit Potato with Sweet Paprika Sauce Creme Caramel, Biscotti and Seasonal Citrus