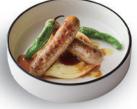

Two Eggs Cooked Any Style with Your Choice of Three Side Garnitures Fried, Plain Omelette, Poached, Scrambled or Boiled

Bacon 🖛, Pork Sausages 🖛, Chicken Sausages Baked Beans, Sautéed Mixed Japanese Mushrooms or Sautéed Japanese Tomato