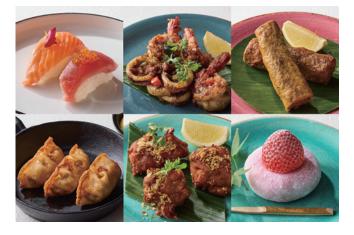

#### TASTE OF ASIAN SET1 set ¥4,000 / 2 sets ¥7,500

Available from 10:00 to 21:30

Sushi (Salmon, Tuna) Wok Squid & Prawn with Coriander Chicken & Lamb Seekh Kebab Fried Pork Gyoza, Yuzu Mayonnaise 🖛 Thai Style Fried Chicken, Garlic & Lemon Strawberry Daifuku

#### TASTE OF SPAIN SET

1 set ¥3,500 / 2 sets ¥6,500

Available from 10:00 to 21:30

Serrano Ham on Toasted Ciabatta Bread, 🖛 Fresh Tomato & Olive Oil Sauteed Garlic Prawns, "Ajillo" Paprika Tiger Mussel, Rouille & Black Mayo Grilled Octopus and Confit Potato with Sweet Paprika Sauce Creme Caramel, Biscotti and Seasonal Citrus