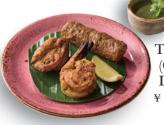

# TRADITIONAL JAPANESE BREAKFAST ¥4,300✗<</th>

Available from 7:00 A.M. to 10:00 A.M. Only

Small side Dish, Sesame Tofu, Grilled fish on the Day, Simmered Vegetable, Miso Soup, Rice, Japanese Pickles, Fresh Fruits, Served with Brewed Regular Coffee or Japanese Green Tea