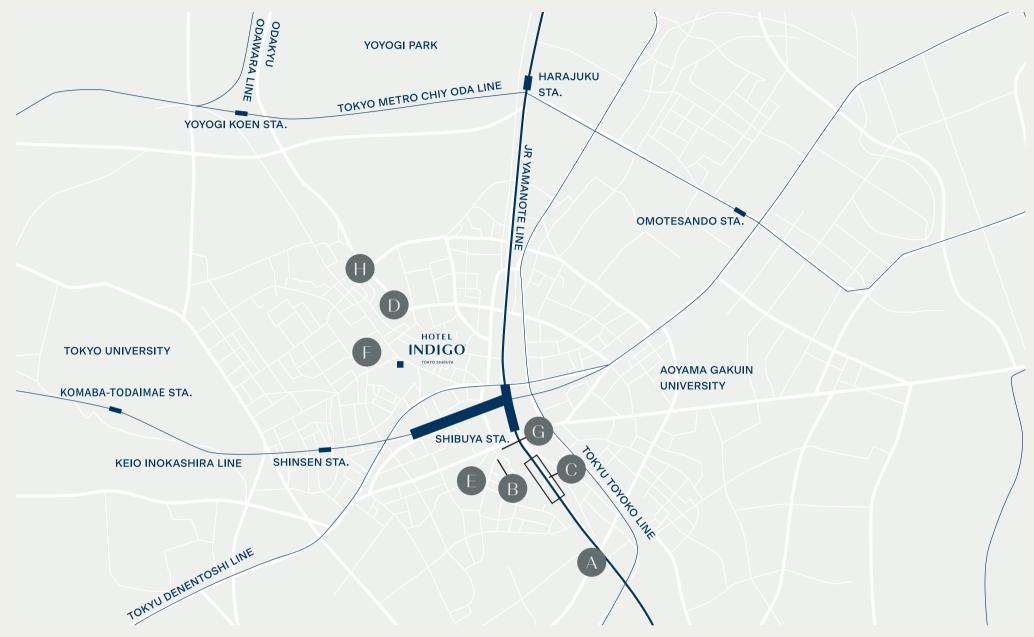

## EXPLORE THE ART GRAFFITI IN SHIBUYA

## HOTEL INDIGO - TOKYO SHIBUYA

Amidst Shibuya's bustling streets, graffiti art adorns every corner symbolising the era and culture of this vibrant district. The joy of discovering each graffiti art, which is a treasure unique to the Shibuya locale, makes for a truly memorable experience.

The art scene is a true reflection of the diverse tapestry of personalities, with one of its enchanting qualities lies in the transient nature of the art itself.

Discover and enjoy Shibuya from a higher plane.