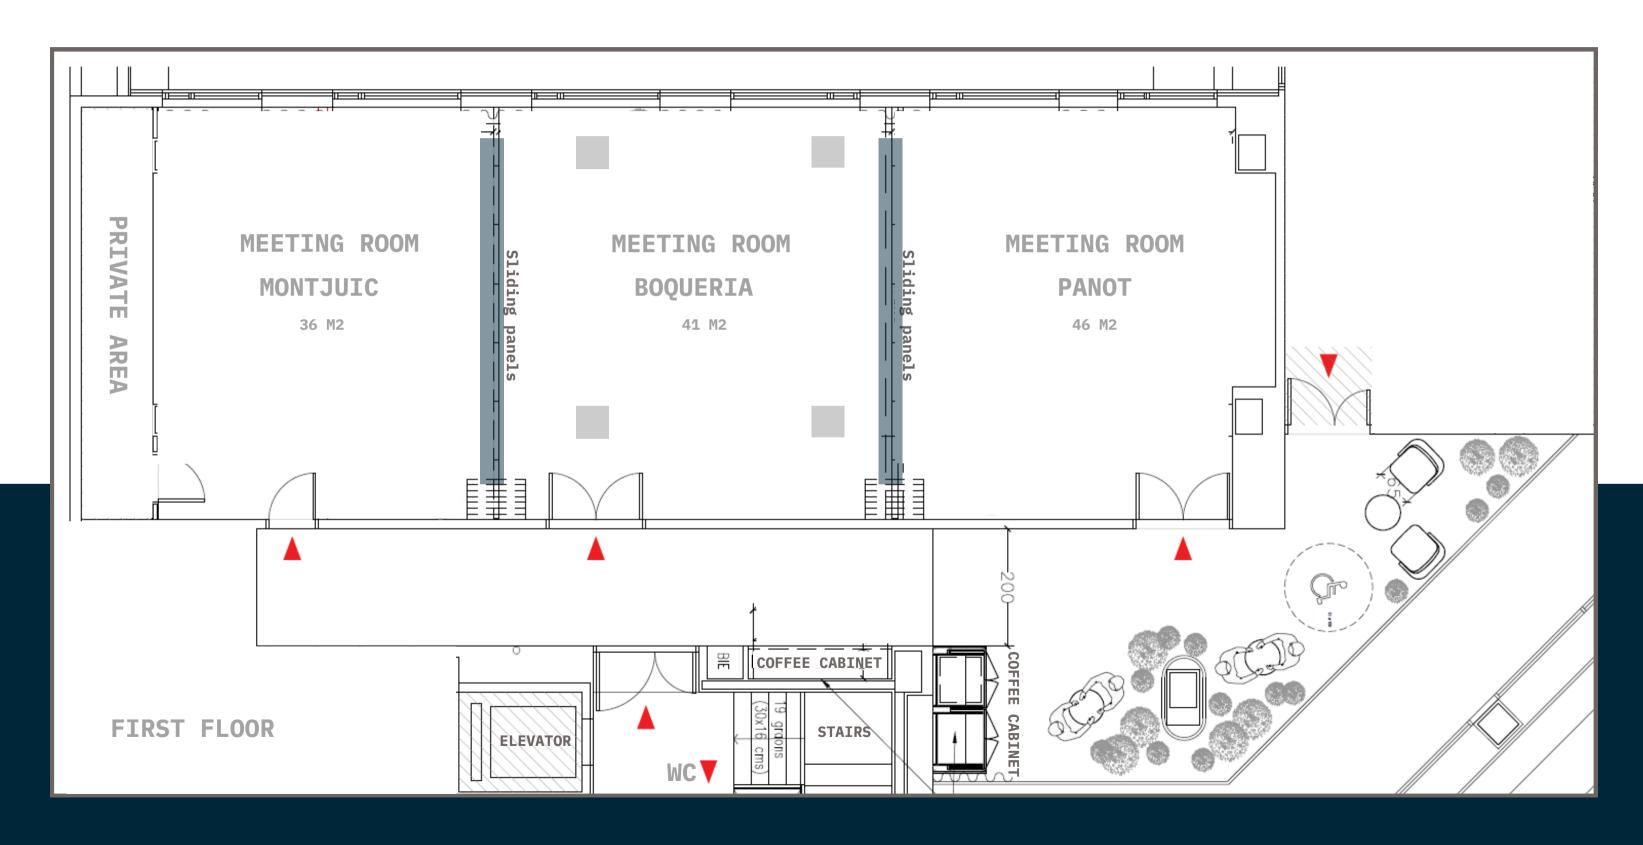

## TECHNICAL MAP

# : CAPACITIES

| MEETING ROOMS                       | Theatre |    | ☐☐☐☐☐☐☐☐☐☐☐☐☐☐☐☐☐☐☐☐☐☐☐☐☐☐☐☐☐☐☐☐☐☐☐☐☐ | Classroom | Cocktail |
|-------------------------------------|---------|----|---------------------------------------|-----------|----------|
| Panot (46 m2)                       | 30      | 15 | 18                                    | 18        | 40       |
| Boqueria (41 m2)                    | 24      | 15 | 18                                    | 15        | 36       |
| Montjuic (36 m2)                    | 24      | 12 | 15                                    | 12        | 28       |
| Panot + Boqueria (87m2)             | 60      | 27 | 30                                    | 33        | 70       |
| Boqueria+ Montjuic (77m2)           | 50      | 27 | 30                                    | 30        | 64       |
| Panot+Boqueria+Montjuic<br>(123 m2) | 80      | 39 | 42                                    | 45        | 100      |