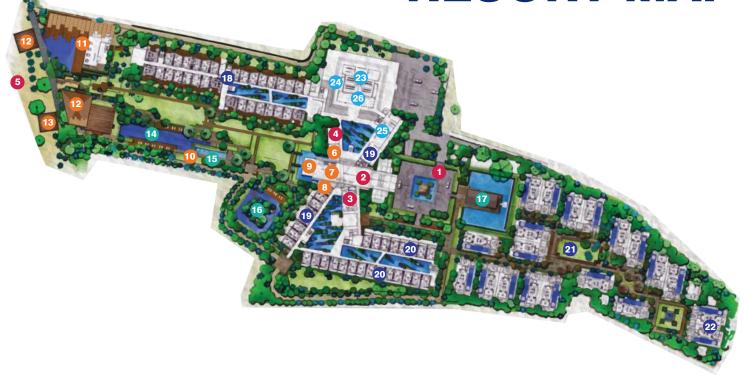

# **RESORT MAP**

#### **PUBLIC AREAS**

- Arrival Courtyard
- 2 Neighbourhood Gallery
- **3** Resort Reception
- 4 Me Spa
- 6 Mesari Beach

#### **CAFÉ & BARS**

- 6 Pottery Café (GF)
- Makase (GF)
- 8 Salon Bali (GF)
- Tree Bar (GF)
- Cave Pool Lounge
- SugarSand
- SugarSand Beach Deck
- Kiosk

#### **POOLS & SPA**

- Main Pool
- 15 Kids Pool
- Secret Garden Pool
- Sava Spa

#### **ROOMS & VILLAS**

- ® Dirga Wings 1001 > 1337
- 19 Mantra Wing 2001 > 2329
- @ Cakra Wing 3010 > 3327
- 4 Wangsa Villas 1.1 > 3.7
- 2 Maha Villas 1 & 2

#### **GATHERING & EVENTS**

- Kama Veda event space
- Saka meeting space
- Maya meeting space
- 26 Esplanade