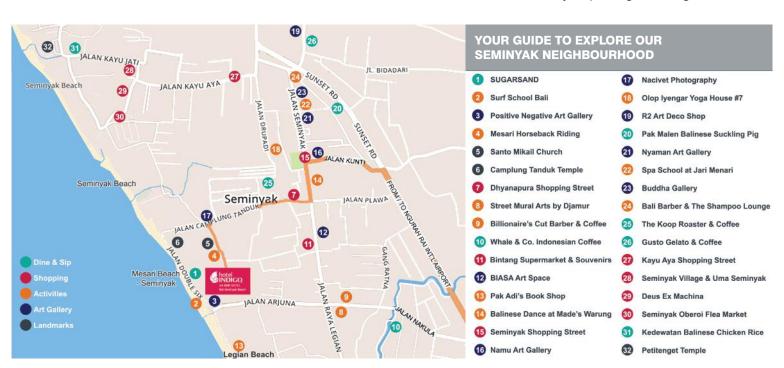

## Cocation and Neighbourhood

With a mere is 30-minute drive (Approx. 10km) from Ngurah Rai International Airport, situated on the beachfront in the colourful bustling Seminyak district you can conveniently get-to-know the local by exploring our neighbourhood.