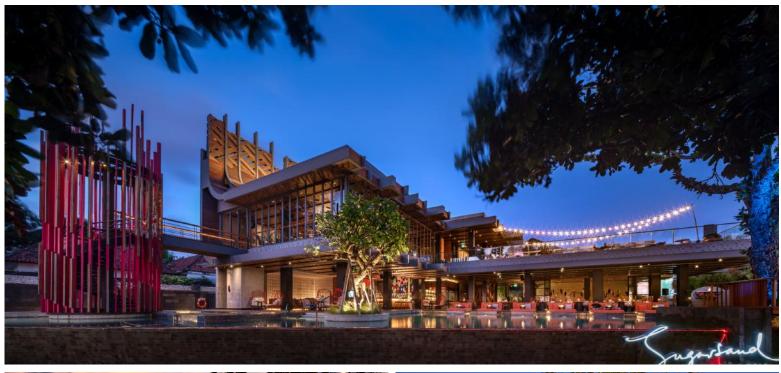

SugarSand
With unparalleled ocean views and a soothing sea breeze, our SugarSand is the best spot for your semi-private gatherings. Presenting a more casual yet engaging ambience surrounded by vivid foliage and the omnipresent element of water, your fun sunset soiree with your close ones will surely be a memorable affair.

### SugarSand

A beachside haven for lovers of fine food and drink, music and culture, relaxation and celebration. SugarSand presents an array of delicious Nikkei-inspired menu infused by hints of Bali's flavours.

Location: By the beach

Opening Hours: Daily, 8 AM - 12 AM