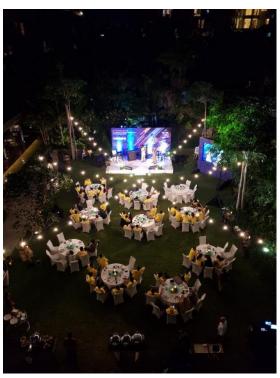

## When social matters

**Outdoor Function Venues** 

#### **Tree Bar Lawn**

Located just outside of our Tree Bar, the Tree Bar Lawn offers an alfresco space perfect for relaxed cocktails & formal dinners under Bali's star-studded sky while the soothing Seminyak whisks the night away.