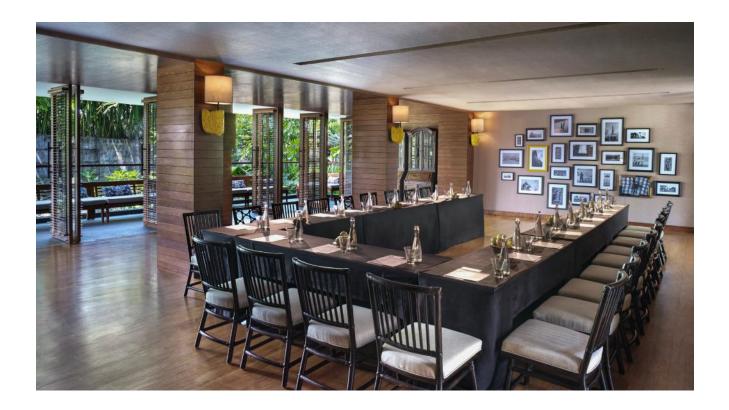

# **NAYA**

Fitted with floor-to-ceiling glass windows opening up to an airy balcony overlooking the resort's grounds, Naya provides a versatile space for any occasion from business meetings to friendly gatherings in an effortlessly authentic setting dotted with eclectic decorative elements. This distinctive meeting room also comes with a dedicated pantry where our creative culinary team will present a unique spread of thirst-quenching drinks and neighbourhood-inspired nibbles to keep your gatherings refreshed and uplifted.