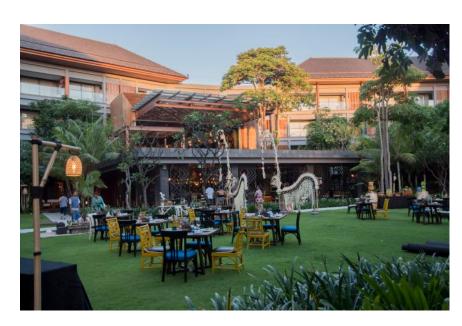

SugarSand
With unparalleled ocean views and a soothing sea breeze, our SugarSand is the best spot for your semi-private gatherings. Presenting a more casual yet engaging ambience surrounded by vivid foliage and the omnipresent element of water, your fun sunset soiree with your close ones will surely be a memorable affair.

### SugarSand

A beachside haven for lovers of fine food and drink, music and culture, relaxation and celebration. SugarSand presents an array of delicious Nikkei-inspired menu infused by hints of Bali's flavours.