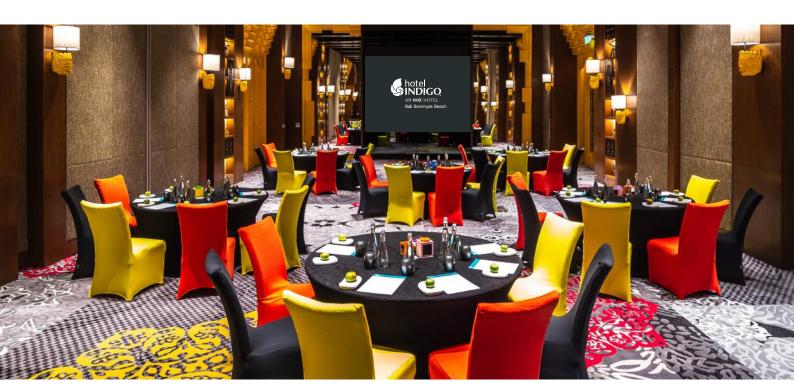

# **KAMA VEDA**

Featuring vibrant and locally-inspired interiors designed to stir your creativity, this venue can be divided into two identical spaces for more intimate events. Kama Veda is fitted with LED panel screen (3m x 4m) and is complemented by state-of-the-art audio and video systems.

Kama Veda prefunction area.