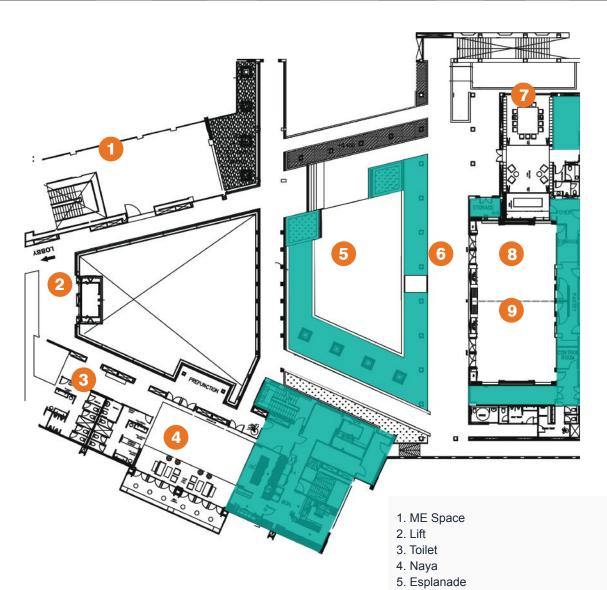

# **RESORT MAP**

#### **PUBLIC AREAS**

- Arrival Courtyard
- 2 Neighbourhood Gallery
- **3** Resort Reception
- 4 Me Spa
- 6 Mesari Beach

#### **CAFÉ & BARS**

- 6 Pottery Café (GF)
- Makase (GF)
- 8 Salon Bali (GF)
- Tree Bar (GF)
- Cave Pool Lounge
- SugarSand
- SugarSand Beach Deck
- Kiosk

#### **POOLS & SPA**

- Main Pool
- 15 Kids Pool
- Secret Garden Pool
- Sava Spa

#### **ROOMS & VILLAS**

- ® Dirga Wings 1001 > 1337
- 19 Mantra Wing 2001 > 2329
- @ Cakra Wing 3010 > 3327
- 4 Wangsa Villas 1.1 > 3.7
- 2 Maha Villas 1 & 2

#### **GATHERING & EVENTS**

- Kama Veda event space
- Saka meeting space
- Maya meeting space
- 26 Esplanade

6. Pre-function7. Saka8. Kama9. Veda