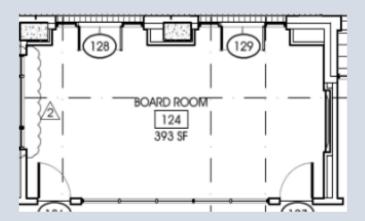

| MEETING & FUNCTION SP    | CAPACITY          |           |         |                       |           |         |
|--------------------------|-------------------|-----------|---------|-----------------------|-----------|---------|
| Floo                     | or/Rm # Unit (SF) | Classroom | Theater | U Shape or Conference | Reception | Banquet |
|                          |                   | 1 per 6'  |         |                       |           | RD of 4 |
| Strand Boardroom Grou    | and Level 393     | 5         | 3       | 4                     | 17        | 5       |
| Chip Carlin Library Grou | and Level 360     | 4         | 3       | 4                     | 16        | 4       |

## Strand Boardroom

Natural Light from the Patio