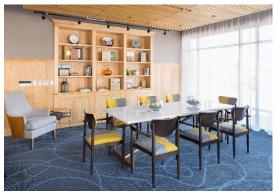

## **Chip Carlin Library**

Natural Light from Union St & Duke St

| MEETING & FUNCTION SPACE       |    |     | CAPACITY  |    |     |      |     |     |    |
|--------------------------------|----|-----|-----------|----|-----|------|-----|-----|----|
|                                | L  | W   | UNIT (SF) | CS | THR | CONF | REC | BQT | U  |
| Strand Boardroom               | 28 | 14  | 393       | 18 | 30  | 20   | 35  | 18  | 15 |
| Chip Carlin Library            | 17 | 21  | 360       | 12 | 30  | 12   | 30  | 24  | 12 |
| Total Meeting & Function Space |    | 753 |           |    |     |      |     |     |    |