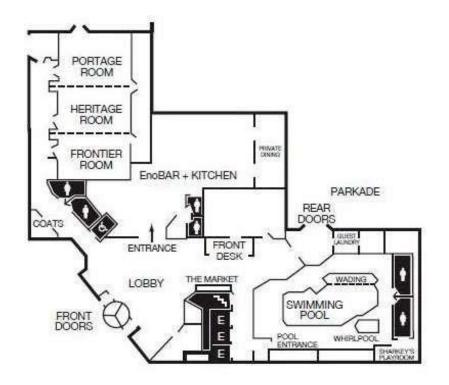

# **MAIN FLOOR**

| Dimensions | Ceiling<br>Height                                     | Display<br>Space                                                                                                                                                                                      | Banquet                                                                                                                                                                                                                                                                           | Classroom                                                                                                                                                                                                                                                                                                                                                  | Theatre                                                                                                                                                                                                                                                                                                                                                                                                                               | Board<br>Room                                                                                                                                                                                                                                                                                                                                                                                                                                                                                                     | Dinner<br>Dance                                                                                                                                                                                                                                                                                                                                                                                                                                                                                                                                                                       |
|------------|-------------------------------------------------------|-------------------------------------------------------------------------------------------------------------------------------------------------------------------------------------------------------|-----------------------------------------------------------------------------------------------------------------------------------------------------------------------------------------------------------------------------------------------------------------------------------|------------------------------------------------------------------------------------------------------------------------------------------------------------------------------------------------------------------------------------------------------------------------------------------------------------------------------------------------------------|---------------------------------------------------------------------------------------------------------------------------------------------------------------------------------------------------------------------------------------------------------------------------------------------------------------------------------------------------------------------------------------------------------------------------------------|-------------------------------------------------------------------------------------------------------------------------------------------------------------------------------------------------------------------------------------------------------------------------------------------------------------------------------------------------------------------------------------------------------------------------------------------------------------------------------------------------------------------|---------------------------------------------------------------------------------------------------------------------------------------------------------------------------------------------------------------------------------------------------------------------------------------------------------------------------------------------------------------------------------------------------------------------------------------------------------------------------------------------------------------------------------------------------------------------------------------|
| 22½ X 36   | 11 Feet                                               | 810                                                                                                                                                                                                   | 75                                                                                                                                                                                                                                                                                | 50                                                                                                                                                                                                                                                                                                                                                         | 100                                                                                                                                                                                                                                                                                                                                                                                                                                   | 32                                                                                                                                                                                                                                                                                                                                                                                                                                                                                                                |                                                                                                                                                                                                                                                                                                                                                                                                                                                                                                                                                                                       |
| 22 X 36    | 11 Feet                                               | 792                                                                                                                                                                                                   | 75                                                                                                                                                                                                                                                                                | 50                                                                                                                                                                                                                                                                                                                                                         | 100                                                                                                                                                                                                                                                                                                                                                                                                                                   | 32                                                                                                                                                                                                                                                                                                                                                                                                                                                                                                                |                                                                                                                                                                                                                                                                                                                                                                                                                                                                                                                                                                                       |
| 22 X 36    | 11 Feet                                               | 792                                                                                                                                                                                                   | 75                                                                                                                                                                                                                                                                                | 50                                                                                                                                                                                                                                                                                                                                                         | 100                                                                                                                                                                                                                                                                                                                                                                                                                                   | 32                                                                                                                                                                                                                                                                                                                                                                                                                                                                                                                |                                                                                                                                                                                                                                                                                                                                                                                                                                                                                                                                                                                       |
| 44½ X 36   | 11 Feet                                               | 1602                                                                                                                                                                                                  | 150                                                                                                                                                                                                                                                                               | 100                                                                                                                                                                                                                                                                                                                                                        | 200                                                                                                                                                                                                                                                                                                                                                                                                                                   | 40                                                                                                                                                                                                                                                                                                                                                                                                                                                                                                                | 125                                                                                                                                                                                                                                                                                                                                                                                                                                                                                                                                                                                   |
| 44 X 36    | 11 Feet                                               | 1584                                                                                                                                                                                                  | 150                                                                                                                                                                                                                                                                               | 100                                                                                                                                                                                                                                                                                                                                                        | 200                                                                                                                                                                                                                                                                                                                                                                                                                                   | 40                                                                                                                                                                                                                                                                                                                                                                                                                                                                                                                | 125                                                                                                                                                                                                                                                                                                                                                                                                                                                                                                                                                                                   |
| 66½ X 36   | 11 Feet                                               | 2394                                                                                                                                                                                                  | 225                                                                                                                                                                                                                                                                               | 150                                                                                                                                                                                                                                                                                                                                                        | 250                                                                                                                                                                                                                                                                                                                                                                                                                                   | 64                                                                                                                                                                                                                                                                                                                                                                                                                                                                                                                | 200                                                                                                                                                                                                                                                                                                                                                                                                                                                                                                                                                                                   |
|            | 22½ X 36<br>22 X 36<br>22 X 36<br>44½ X 36<br>44 X 36 | Dimensions         Height           22½ X 36         11 Feet           22 X 36         11 Feet           22 X 36         11 Feet           44½ X 36         11 Feet           44 X 36         11 Feet | Dimensions         Height         Space           22½ X 36         11 Feet         810           22 X 36         11 Feet         792           22 X 36         11 Feet         792           44½ X 36         11 Feet         1602           44 X 36         11 Feet         1584 | Dimensions         Height         Space         Banquet           22½ X 36         11 Feet         810         75           22 X 36         11 Feet         792         75           22 X 36         11 Feet         792         75           44½ X 36         11 Feet         1602         150           44 X 36         11 Feet         1584         150 | Dimensions         Height         Space         Banquet         Classroom           22½ X 36         11 Feet         810         75         50           22 X 36         11 Feet         792         75         50           22 X 36         11 Feet         792         75         50           44½ X 36         11 Feet         1602         150         100           44 X 36         11 Feet         1584         150         100 | Dimensions         Height         Space         Banquet         Classroom         Theatre           22½ X 36         11 Feet         810         75         50         100           22 X 36         11 Feet         792         75         50         100           22 X 36         11 Feet         792         75         50         100           44½ X 36         11 Feet         1602         150         100         200           44 X 36         11 Feet         1584         150         100         200 | Dimensions         Height         Space         Banquet         Classroom         Theatre         Room           22½ X 36         11 Feet         810         75         50         100         32           22 X 36         11 Feet         792         75         50         100         32           22 X 36         11 Feet         792         75         50         100         32           44½ X 36         11 Feet         1602         150         100         200         40           44 X 36         11 Feet         1584         150         100         200         40 |