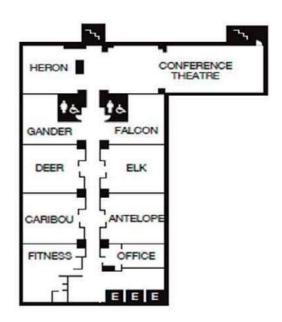

# **SECOND FLOOR**

| Rooms              | Dimensions | Ceiling<br>Height | Display<br>Space | Banquet | Classroom | Theatre | Board<br>Room |
|--------------------|------------|-------------------|------------------|---------|-----------|---------|---------------|
| Antelope Room      | 24 X 26    | 8 Feet            | 624              | 50      | 35        | 60      | 30            |
| Caribou Room       | 24 X 26    | 8 Feet            | 624              | 50      | 35        | 60      | 30            |
| Deer Room          | 24 X 26    | 8 Feet            | 624              | 50      | 35        | 60      | 30            |
| Elk Room           | 24 X 26    | 8 Feet            | 624              | 50      | 35        | 60      | 30            |
| Falcon Room        | 16 X 24    | 8 Feet            | 384              | 30      | 20        | 40      | 20            |
| Gander Room        | 16 X 24    | 8 Feet            | 384              | 30      | 20        | 40      | 20            |
| Heron Room         | 24 X 26    | 8 Feet            | 624              | 50      | 35        | 60      | 30            |
| Conference Theatre | 41 X 24    | 8 Feet            | 984              | _       | 56        | 56      | _             |