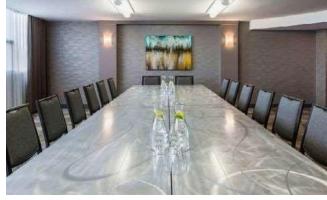

#### **EXECUTIVE BOARDROOMS**

Seven function rooms ideal for breakout facilities, smaller executive meetings or catered events. The seating capacity ranges from 5 to 60 people.

#### Features Include:

Individual climate-controlled systems, windows in all rooms allowing you to work in natural day light, speaker phones, high speed wireless internet and wheelchair accessibility.