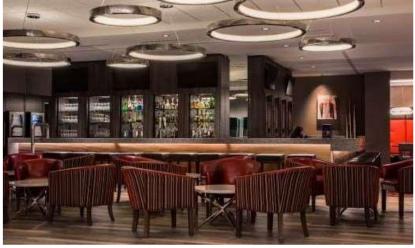

#### **EnoBAR + KITCHEN**

**Eno** | Define Eno Urban Dictionary:

Totally awesome, Wicked cool. Hyperbole of awesome/cool.

This beautiful trendy hot spot is a newcomer on Pembina Highway with a standout menu. Hip diners can opt in to inventive international cuisine and creative combinations. Fresh, hearty and innovative menu items with a twist, even the pickiest eaters can find something appealing. Plus, there are added bonuses, like ample space for larger parties.

# Hours of Operation:

Monday - Friday 6:30 am - 10:00 pm Saturday & Sunday 7:00 am - 10:00 pm

# Bar Hours of Operation:

Monday – Saturday 5:00 pm – 10:00 Pm Sunday 5:00 pm – 11:00 pm