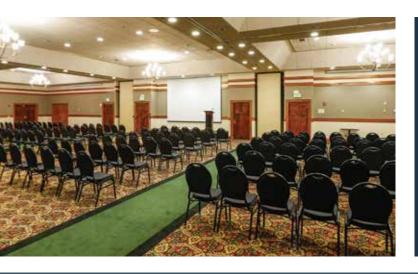

### YELLOWSTONE BALLROOM

4836 square feet - 52'x93'

| Theater | Classroom | Reception | Banquet | Exhibits |
|---------|-----------|-----------|---------|----------|
| 500     | 300       | 500       | 350     | 40       |