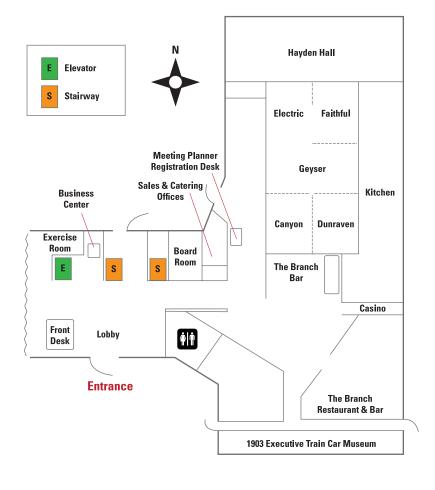

## CANYON, DUNRAVEN, ELECTRIC AND FAITHFUL ROOM (each)

806 square feet - 26'x31'

| Theater | Classroom | Reception | Banquet | Exhibits |
|---------|-----------|-----------|---------|----------|
| 50      | 30        | 50        | 50      | 8        |

## CANYON/DUNRAVEN OR ELECTRIC/ FAITHFUL OR GEYSER

1612 square feet - 52'x31'

| Theater | Classroom | Reception | Banquet | Exhibits |
|---------|-----------|-----------|---------|----------|
| 100     | 90        | 100       | 80      | 10       |

### YELLOWSTONE BALLROOM

4836 square feet - 52'x93'

| Theater | Classroom | Reception | Banquet | Exhibits |
|---------|-----------|-----------|---------|----------|
| 500     | 300       | 500       | 350     | 40       |

### **HAYDEN HALL**

4171 square feet - 43'x97'

| Theater | Classroom | Reception | Banquet | Exhibits |
|---------|-----------|-----------|---------|----------|
| 400     | 250       | 400       | 300     | 40       |

#### **BOARD ROOM**

288 square feet - 12'x24'

| Theater | Classroom | Reception | Banquet | Exhibits |
|---------|-----------|-----------|---------|----------|
|         | 24        |           |         |          |