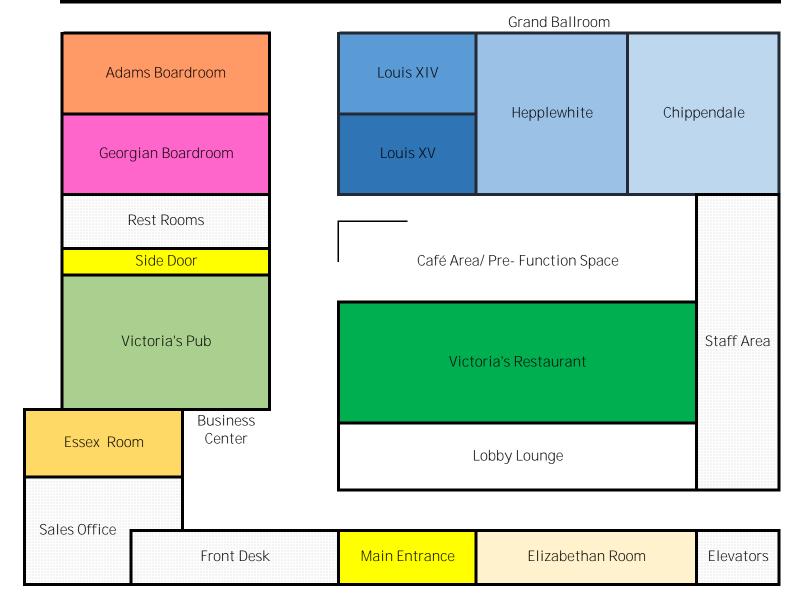

## Meeting and Banquet Facilities

Meetings, conventions and weddings are out specialty. Our function facilities are totally flexable. Movable walls can sub-divide the ballroom into four smaller rooms. For the perfect business environment and a quiet, relaxing place to be productive.

| Room            | Size<br>LxW | Square<br>Footage | Rounds | Theater | Classroom | U-Shaped | Hollow<br>Square | Conference |
|-----------------|-------------|-------------------|--------|---------|-----------|----------|------------------|------------|
| Grand Ballroom  | 40x70       | 2800              | 220    | 350     | 150       | n/a      | n/a              | n/a        |
| Chippendale     | 40x24       | 960               | 70     | 100     | 50        | 36       | 40               | 40         |
| Hepplewhite     | 40x23       | 920               | 70     | 90      | 50        | 36       | 40               | 40         |
| Louis XIV & VX  | 40x23       | 920               | 60     | 90      | 50        | 36       | 40               | 40         |
| Louis XIV or VX | 23x19       | 437               | 20     | 30      | 16        | 12       | 20               | 20         |
| Essex           | 25x16       | 400               | 30     | 40      | 18        | 15       | 16               | 16         |
| Elizabeth       | 24x30       | 720               | 40     | 50      | 24        | 15       | 18               | 18         |
| Adams           | 22x20       | 440               | n/a    | n/a     | n/a       | n/a      | n/a              | 10         |
| Georgian        | 22x20       | 440               | n/a    | n/a     | n/a       | n/a      | n/a              | 10         |