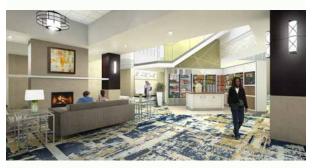

## Modern • Renovated • Ready

St. Louis Downtown - Convention Center

The **NEW Holiday Inn St. Louis –Downtown Convention** Center has gone through a \$9 million dollar renovation. Every square inch has been updated including all guest rooms, lobby, restaurant/bar, and fitness center. Located next to America's Center/Edward Jones Dome in the heart of downtown St. Louis and only 14 miles from Lambert International Airport, just one half of a block from popular restaurants, shops and night life on Washington Ave., with access to The Metro Link, light rail system. Just a short walk to the Arch Grounds, Casino Gambling, Busch Stadium and the new MX Center featuring movie theatres, restaurants and the soon to be open National Blues Museum.

## AMENITIES

- St. Louis Hall of Fame Bar & Grill, a new destination Restaurant
- New Media & Laptop Lounge
- New Laundry Facilities
- Newly redesigned fitness center
- New 24 Hour Market
- AAA & FEMA Approved
- Over 10,000 sq. ft. of flexible meeting & banquet facilities