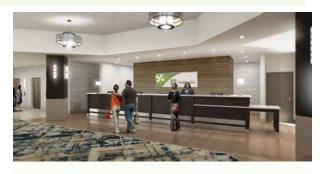

## Modern • Renovated • Ready

St. Louis Downtown - Convention Center

The **NEW Holiday Inn St. Louis –Downtown Convention** Center has gone through a \$9 million dollar renovation. Every square inch has been updated including all guest rooms, lobby, restaurant/bar, and fitness center. Located next to America's Center/Edward Jones Dome in the heart of downtown St. Louis and only 14 miles from Lambert International Airport, just one half of a block from popular restaurants, shops and night life on Washington Ave., with access to The Metro Link, light rail system. Just a short walk to the Arch Grounds, Casino Gambling, Busch Stadium and the new MX Center featuring movie theatres, restaurants and the soon to be open National Blues Museum.

## AMENITIES

- St. Louis Hall of Fame Bar & Grill, a new destination Restaurant
- New Media & Laptop Lounge
- New Laundry Facilities
- Newly redesigned fitness center
- New 24 Hour Market
- AAA & FEMA Approved
- Over 10,000 sq. ft. of flexible meeting & banquet facilities