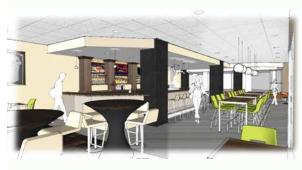

## AMENITIES

- St. Louis Hall of Fame Bar & Grill, a new destination Restaurant
- New Media & Laptop Lounge
- New Laundry Facilities
- Newly redesigned fitness center
- New 24 Hour Market
- AAA & FEMA Approved
- Over 10,000 sq. ft. of flexible meeting & banquet facilities