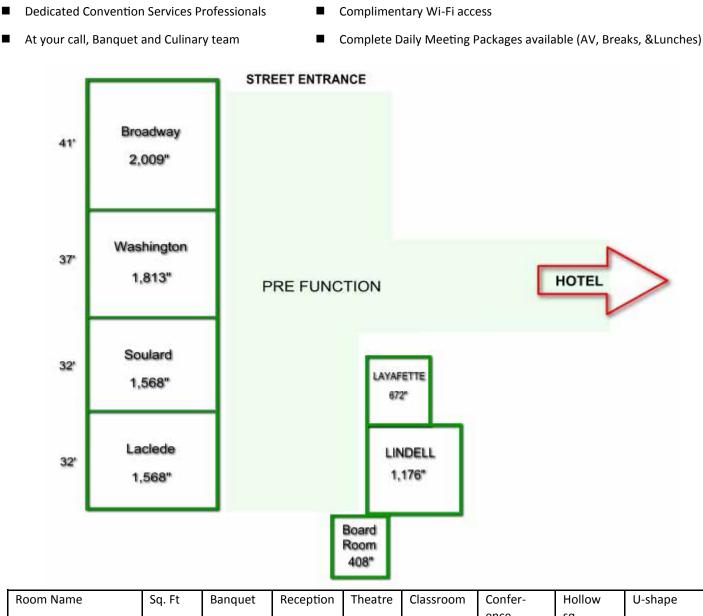

## **Conference Center Meeting Rooms**

The **NEW Holiday Inn St. Louis Downtown Convention Center** has 10,000 sq. ft. with freshly renovated conference center space. Featuring a 7,000 foot ballroom that can accommodate 600 and separates into 4 rooms with two additional breakouts located across the 4,000 square foot pre-function area. In addition, our Executive Board has seating for up to 16.

| Room Name      | SQ. FL | Banquet | Reception | meatre | Classroom | Comer- | HOHOW | 0-snape |
|----------------|--------|---------|-----------|--------|-----------|--------|-------|---------|
|                |        |         |           |        |           | ence   | sq.   |         |
| Grand Ballroom | 6,958  | 535     | 750       | 730    | 400       |        |       |         |
| Laclede        | 1,568  | 130     | 150       | 170    | 65        | 40     | 38    | 45      |
| Soulard        | 1,568  | 80      | 100       | 100    | 50        | 40     | 58    | 45      |
| Washington     | 1,813  | 100     | 100       | 120    | 60        | 50     | 44    | 52      |
| Broadway       | 2,009  | 120     | 150       | 140    | 75        | 60     | 55    | 57      |
| Lindell        | 1,176  | 48      | 60        | 80     | 40        | 32     | 28    | 34      |
| Lafayette      | 672    | 33      | 40        | 32     | 18        | 16     | 14    | 18      |
| Board Room     | 408    | -       | -         | -      | -         | 10     | -     | -       |