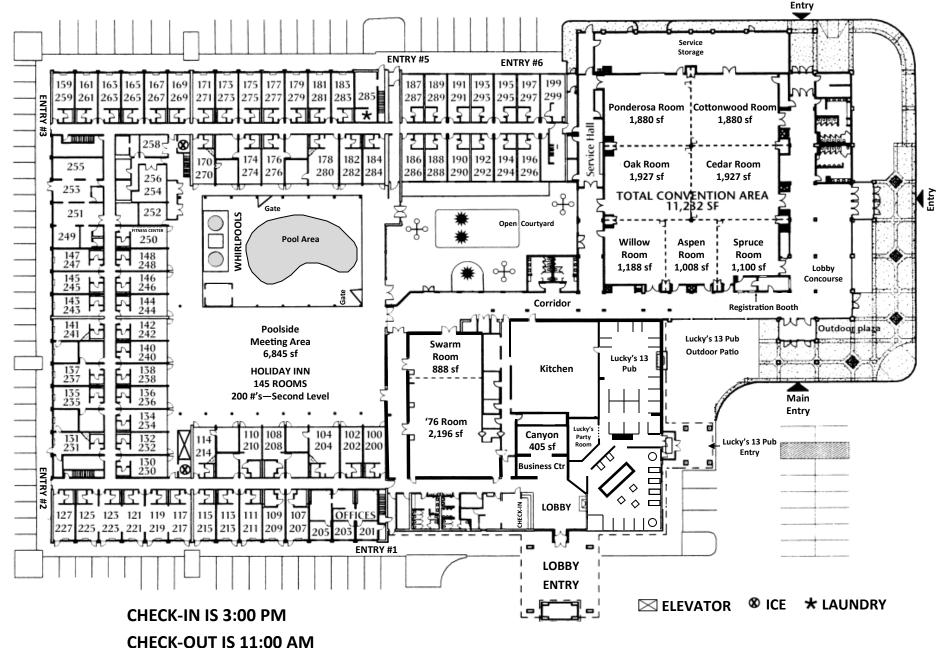

## We have...

- 145 Spacious Guest Rooms
- Large Two Room Suites, Ideal for Families
- Lucky's 13 Pub
- Room Service
- Indoor Pool & Hot Tubs

Sunday—Thursday

8:00 am—10:00 pm

Friday—Saturday

8:00 am—11:00 pm

Exercise Room

Open 24 Hours

- Business Center
- Complimentary Shuttle Service

Ask at Front Desk

- Full Service Convention Center
- Black Hills Maps

Available at Front Desk

• Tourist Information

Available at Front Desk