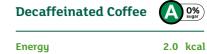

### **Double Espresso**

| Energy        | 24.0kcal |
|---------------|----------|
| Protein       | 2.0 g    |
| Fat           | 0.0 g    |
| Saturated Fat | 0.0 g    |
| Carbohydrate  | 3.4 g    |
| Total Sugars  | 0.0 g    |
|               |          |