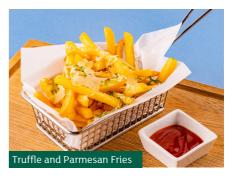

### **Appetisers & Light Bites**

Sharing selections for all occasions

| <b>Potato Wedges with Sour Cream</b>                                                                                                                                     | 12 |
|--------------------------------------------------------------------------------------------------------------------------------------------------------------------------|----|
| <b>Truffle and Parmesan Fries</b><br>Crispy Potato Fries tossed with Truffle Oil and Parmesan                                                                            | 14 |
| <b>Deep-Fried Thai Fish Cake</b> (5) (1)<br>Thai Style Tilapia Fish blended with Chilli Paste, Coriander Root, Shallot and Red Chilli                                    | 14 |
| Paneer Tikka D D For the served with Mint Chutney and Lemon                                                                                                              | 14 |
| <b>Grilled Chicken Wrap</b> O<br>Grilled Cajun Marinated Chicken, Lettuce, Tomatoes, Red Onions and Sriracha<br>Aioli wrapped in Wholewheat Tortilla. Served with Fries. | 16 |
| <b>Devil Wings</b> ()<br>Juicy Chicken Wings coated with Ground Roasted Rice and Spicy Devil Sauce                                                                       | 18 |