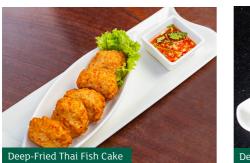

### **Appetisers & Light Bites**

Sharing selections for all occasions

| <b>Potato Wedges with Sour Cream</b>                                                                                                                                     | 12 |
|--------------------------------------------------------------------------------------------------------------------------------------------------------------------------|----|
| <b>Truffle and Parmesan Fries</b><br>Crispy Potato Fries tossed with Truffle Oil and Parmesan                                                                            | 14 |
| <b>Deep-Fried Thai Fish Cake</b> (5) (1)<br>Thai Style Tilapia Fish blended with Chilli Paste, Coriander Root, Shallot and Red Chilli                                    | 14 |
| Paneer Tikka D D For the served with Mint Chutney and Lemon                                                                                                              | 14 |
| <b>Grilled Chicken Wrap</b> O<br>Grilled Cajun Marinated Chicken, Lettuce, Tomatoes, Red Onions and Sriracha<br>Aioli wrapped in Wholewheat Tortilla. Served with Fries. | 16 |
| <b>Devil Wings</b> ()<br>Juicy Chicken Wings coated with Ground Roasted Rice and Spicy Devil Sauce                                                                       | 18 |