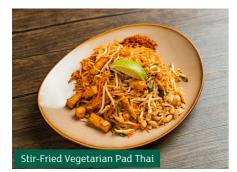

### Stir-Fried Pad Thai 🕥

Thai Fresh Rice Noodle with Tofu, Chinese Chives, Bean Sprouts, Eggs and Tamarind Sauce

| Vegetarian | 14 |
|------------|----|
| Chicken    | 18 |
| Prawn      | 20 |

### Stir-Fried Pad Thai 🕥

Thai Fresh Rice Noodle with Tofu, Chinese Chives, Bean Sprouts, Eggs and Tamarind Sauce

| Vegetarian | 14 |
|------------|----|
| Chicken    | 18 |
| Prawn      | 20 |
|            |    |