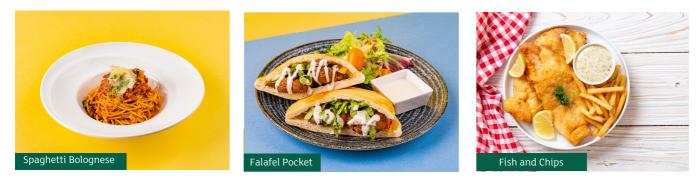

### **Main Selections - Western**

| <b>Fish and Chips</b> (1)<br>Deep-Fried Kingfish served with Fries and homemade Tartare Sauce                                          | 18 |
|----------------------------------------------------------------------------------------------------------------------------------------|----|
| Falafel Pocket (Control of the served in a Pita Bread with Fresh Salad, Red Onions, Tahini and Harissa sauce. Served with Green Salad. | 20 |
| <b>Spaghetti Bolognese</b><br>Slow-Cooked Italian Meat Sauce made with Minced Beef, Carrots, Celeries, Onion                           | 22 |