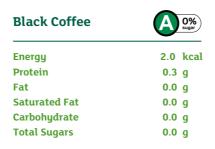

| Energy        | 2.0 | кса |
|---------------|-----|-----|
| Protein       | 0.3 | g   |
| Fat           | 0.0 | g   |
| Saturated Fat | 0.0 | g   |
| Carbohydrate  | 0.0 | g   |
| Total Sugars  | 0.0 | g   |
|               |     |     |