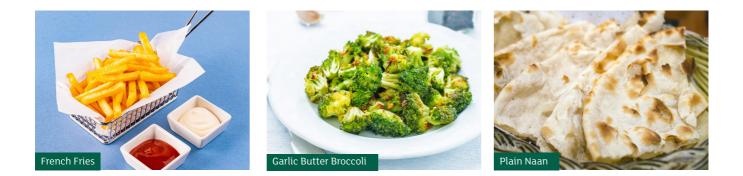

### **Appetisers & Light Bites**

Sharing selections for all occasions

| <b>Potato Wedges with Sour Cream</b>                                                                                                                                     | 12 |
|--------------------------------------------------------------------------------------------------------------------------------------------------------------------------|----|
| <b>Truffle and Parmesan Fries</b><br>Crispy Potato Fries tossed with Truffle Oil and Parmesan                                                                            | 14 |
| <b>Deep-Fried Thai Fish Cake</b> (5) (1)<br>Thai Style Tilapia Fish blended with Chilli Paste, Coriander Root, Shallot and Red Chilli                                    | 14 |
| Paneer Tikka D D For the served with Mint Chutney and Lemon                                                                                                              | 14 |
| <b>Grilled Chicken Wrap</b> O<br>Grilled Cajun Marinated Chicken, Lettuce, Tomatoes, Red Onions and Sriracha<br>Aioli wrapped in Wholewheat Tortilla. Served with Fries. | 16 |
| <b>Devil Wings</b> ()<br>Juicy Chicken Wings coated with Ground Roasted Rice and Spicy Devil Sauce                                                                       | 18 |

### **Sides Selections**

Complement your meal with a variety of side pairings

| Steamed Jasmine Rice   | 2 |
|------------------------|---|
| Steamed Basmati Rice   | 2 |
| Plain Naan             | 5 |
| Garlic Naan            | 5 |
| Garden Salad           | 6 |
| Garlic Butter Broccoli | 6 |
| Sauteed Vegetable      | 6 |
| French Fries           | 7 |