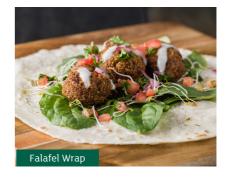

## Falafel Wrap 🗐 🕄 🖞 😂

Deep-Fried Falafel served in Wholewheat Tortilla Wrap with Fresh Salad, Red Onions, Tahini and Harissa sauce. Served with Green Salad.