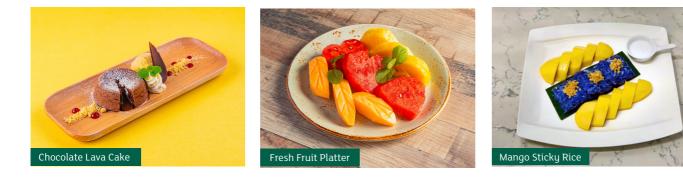

#### **Sweet Temptations**

There is always room for desserts

| Fresh Fruit Platter<br>Assortment of Freshly Cut Fruits                                                                                       | 10 |
|-----------------------------------------------------------------------------------------------------------------------------------------------|----|
| Ice Cream Selection of two scoops: Vanilla, Chocolate, Strawberry or Coconut Ice Cream.<br>Served on top of Vanilla Crumble and Whipped Cream | 12 |
| Cake of the day                                                                                                                               | 12 |
| Mango Sticky Rice () ()<br>Signature Mango and Sticky Rice served with Crispy Mung Bean and Coconut Sauce                                     | 16 |
| Chocolate Lava Cake<br>Served warm with Vanilla Ice Cream                                                                                     | 16 |
| Burnt Cheesecake<br>Mixed Berry compote                                                                                                       | 16 |