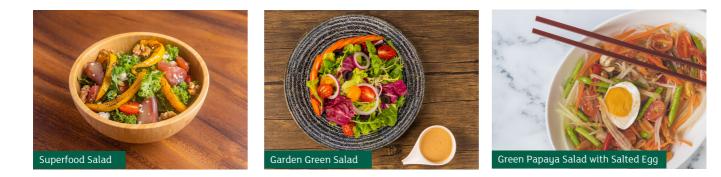

## Garden Green Salad 🖉 🕐

Mixed Lettuce completed with Japanese Cucumbers, Cherry Tomatoes, Red Onions and Olives served with Roasted Sesame Dressing

### Superfood Salad

Fresh Kale mixed with Poached Pears, Grilled Pumpkins, Pumpkin Seeds, Walnuts and Crumbed Goat Cheese served with Yoghurt Ranch Dressing

### Green Papaya Salad with Salted Egg 2

Shredded Green Papaya mixed with Cherry Tomatoes, Salted Egg, Dry Shrimps, Roasted Peanuts, Long Beans, Thai Palm Sugar and Thai Garlic

Take your pick from a range of international cuisine delivered within the comfort of your room. Available from 11.30 AM to 10 PM daily.