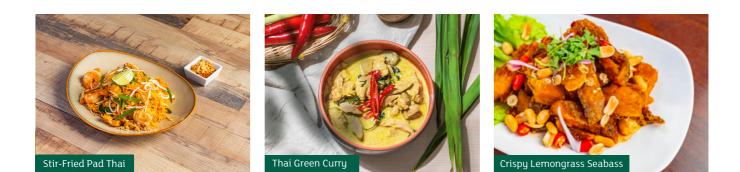

### Stir-Fried Pad Thai 🕥

Thai Fresh Rice Noodle with Tofu, Chinese Chives, Bean Sprouts, Eggs and Tamarind Sauce

| Vegetarian | 14 |
|------------|----|
| Chicken    | 18 |
| Prawn      | 20 |

### Thai Green Curry 🛞 🕧

and Peanut

A fragrant bold Thai flavour Curry with Thai Eggplants, Kaffir Lime Leaves and Sweet Basil

| Vegetable | 18 |
|-----------|----|
| Chicken   | 22 |
| Beef      | 26 |

# Crispy Lemongrass Sea Bass28Deep-Fried Sea Bass with homemade Chilli Jam Sauce, Lemongrass, Red Shallot, Lime

Take your pick from a range of international cuisine delivered within the comfort of your room. Available from 11.30 AM to 10 PM daily.