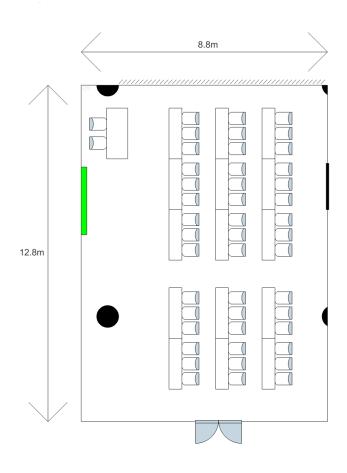

|           |         |           |                 |                  |                           |                                                 |                                    |





#### Atrium Ballroom, Banquet (Straight Aisle) Layout



#### Atrium Ballroom, Banquet (L-Shape Aisle) Layout



#### Atrium Ballroom, Classroom Layout



#### Atrium Ballroom, Theatre Layout



# Atrium Ballroom, U-Shape Layout



#### Atrium Ballroom, Double U-Shape Layout



# Atrium Ballroom, Classroom U-Shape Layout



# Changi Ballroom, Banquet Layout



# Changi Ballroom, Classroom Layout



#### Changi Ballroom, Theatre Layout



# Changi Ballroom, U-Shape Layout



#### Changi Room 1/2/3, Classroom/U-Shape/Cluster Layout



# Kallang Room, Cluster Layout



# Kallang Room, Classroom Layout



# Kallang Room, Theatre Layout



# Kallang Room, U-Shape Layout



# Foyer Room, Classroom Layout



# Foyer Room, Boardroom Layout



# Seletar Ballroom, Banquet Layout



# Seletar Ballroom, Classroom Layout



#### Seletar Ballroom, Theatre Layout



# Seletar Ballroom, U-Shape Layout



# Seletar Room 1/2/3, U-Shape/Cluster/Classroom Layout



# Sembawang Room, Cluster Layout



# Sembawang Room, Boardroom Layout



# Boardroom, Classroom Layout



# Boardroom, U-Shape Layout



# Sentosa Room, Cluster Layout



# Sentosa Room, Classroom Layout



# Sentosa Room, Boardroom Layout