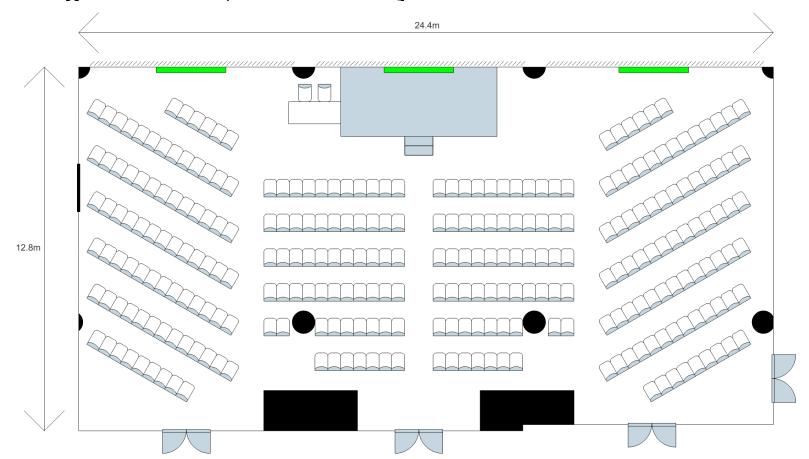

race      | 299           | 42.4          | 7.07         | -             | Customised setups can be arranged at Changi Terrace. Contact us to find out more! |         |           |         |           |                 |                  |                           |                                                 |                                    |





#### Atrium Ballroom, Banquet (Straight Aisle) Layout



#### Atrium Ballroom, Banquet (L-Shape Aisle) Layout



#### Atrium Ballroom, Classroom Layout



#### Atrium Ballroom, Theatre Layout



# Atrium Ballroom, U-Shape Layout



#### Atrium Ballroom, Double U-Shape Layout



# Atrium Ballroom, Classroom U-Shape Layout



# Changi Ballroom, Banquet Layout



# Changi Ballroom, Classroom Layout



#### Changi Ballroom, Theatre Layout



# Changi Ballroom, U-Shape Layout



#### Changi Room 1/2/3, Classroom/U-Shape/Cluster Layout



# Kallang Room, Cluster Layout



# Kallang Room, Classroom Layout



# Kallang Room, Theatre Layout



# Kallang Room, U-Shape Layout



# Foyer Room, Classroom Layout



# Foyer Room, Boardroom Layout



# Seletar Ballroom, Banquet Layout



# Seletar Ballroom, Classroom Layout



#### Seletar Ballroom, Theatre Layout



# Seletar Ballroom, U-Shape Layout



# Seletar Room 1/2/3, U-Shape/Cluster/Classroom Layout



# Sembawang Room, Cluster Layout



# Sembawang Room, Boardroom Layout



# Boardroom, Classroom Layout



# Boardroom, U-Shape Layout



# Sentosa Room, Cluster Layout



# Sentosa Room, Classroom Layout



# Sentosa Room, Boardroom Layout