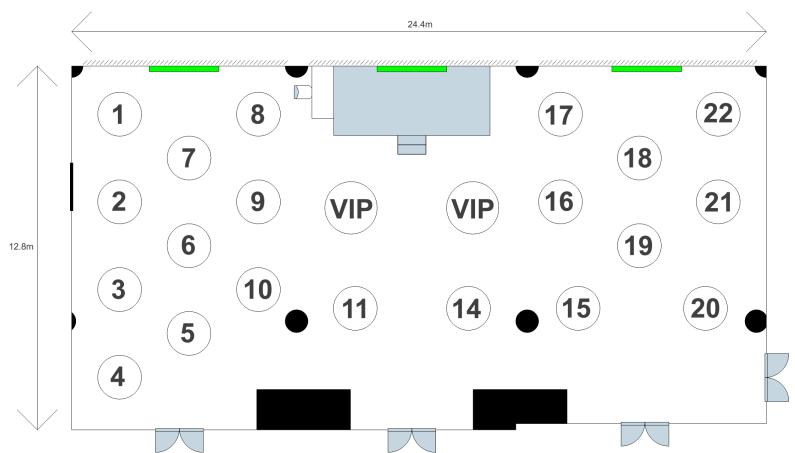

|                                    |
|         | Changi Terrace      | 299           | 42.4          | 7.07         | -             | Customised setups can be arranged at Changi Terrace. Contact us to find out more! |         |           |         |           |                 |                  |                           |                                                 |                                    |





#### Atrium Ballroom, Banquet (Straight Aisle) Layout



#### Atrium Ballroom, Banquet (L-Shape Aisle) Layout



#### Atrium Ballroom, Classroom Layout



#### Atrium Ballroom, Theatre Layout



# Atrium Ballroom, U-Shape Layout



#### Atrium Ballroom, Double U-Shape Layout



# Atrium Ballroom, Classroom U-Shape Layout



# Changi Ballroom, Banquet Layout



# Changi Ballroom, Classroom Layout



#### Changi Ballroom, Theatre Layout



# Changi Ballroom, U-Shape Layout



#### Changi Room 1/2/3, Classroom/U-Shape/Cluster Layout



# Kallang Room, Cluster Layout



# Kallang Room, Classroom Layout



# Kallang Room, Theatre Layout



# Kallang Room, U-Shape Layout



# Foyer Room, Classroom Layout



# Foyer Room, Boardroom Layout



# Seletar Ballroom, Banquet Layout



# Seletar Ballroom, Classroom Layout



#### Seletar Ballroom, Theatre Layout



# Seletar Ballroom, U-Shape Layout



# Seletar Room 1/2/3, U-Shape/Cluster/Classroom Layout



# Sembawang Room, Cluster Layout



# Sembawang Room, Boardroom Layout



# Boardroom, Classroom Layout



# Boardroom, U-Shape Layout



# Sentosa Room, Cluster Layout



# Sentosa Room, Classroom Lay