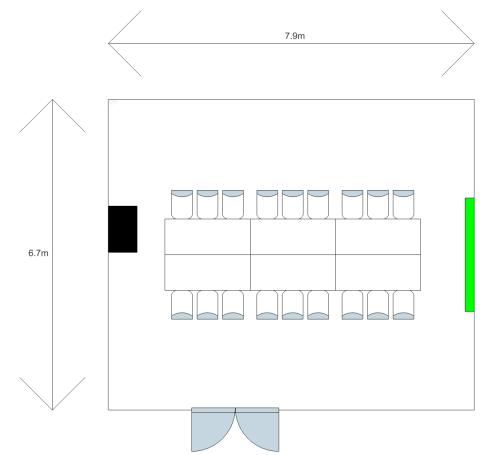

#### Atrium Ballroom, Double U-Shape Layout



# Atrium Ballroom, Classroom U-Shape Layout



# Changi Ballroom, Banquet Layout



# Changi Ballroom, Classroom Layout



#### Changi Ballroom, Theatre Layout



# Changi Ballroom, U-Shape Layout



#### Changi Room 1/2/3, Classroom/U-Shape/Cluster Layout



# Kallang Room, Cluster Layout



# Kallang Room, Classroom Layout



# Kallang Room, Theatre Layout



# Kallang Room, U-Shape Layout



# Foyer Room, Classroom Layout



# Foyer Room, Boardroom Layout



# Seletar Ballroom, Banquet Layout



# Seletar Ballroom, Classroom Layout



#### Seletar Ballroom, Theatre Layout



# Seletar Ballroom, U-Shape Layout



# Seletar Room 1/2/3, U-Shape/Cluster/Classroom Layout



# Sembawang Room, Cluster Layout



# Sembawang Room, Boardroom Layout



# Boardroom, Classroom Layout



# Boardroom, U-Shape Layout



# Sentosa Room, Cluster Layout



# Sentosa Room, Classroom Layout



# Sentosa Room, Boardroom Layout