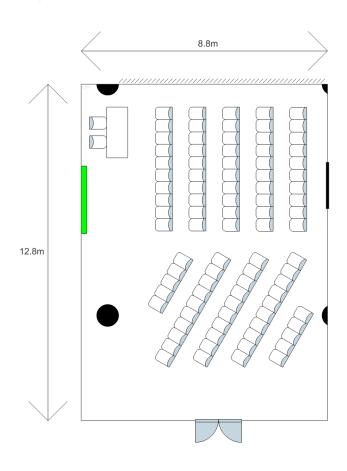

#### Atrium Ballroom, Classroom Layout

# Atrium Ballroom, Classroom U-Shape Layout