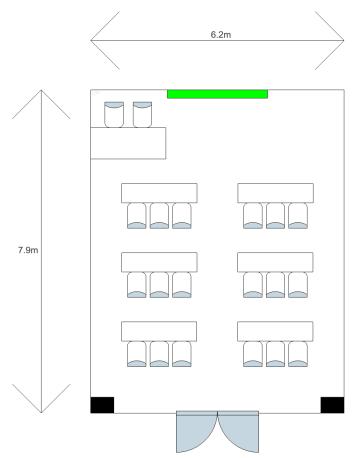

ape Layout



# Atrium Ballroom, Classroom U-Shape Layout



# Changi Ballroom, Banquet Layout



# Changi Ballroom, Classroom Layout



#### Changi Ballroom, Theatre Layout



# Changi Ballroom, U-Shape Layout



#### Changi Room 1/2/3, Classroom/U-Shape/Cluster Layout



# Kallang Room, Cluster Layout



# Kallang Room, Classroom Layout



# Kallang Room, Theatre Layout



# Kallang Room, U-Shape Layout



# Foyer Room, Classroom Layout



# Foyer Room, Boardroom Layout



# Seletar Ballroom, Banquet Layout



# Seletar Ballroom, Classroom Layout



#### Seletar Ballroom, Theatre Layout



# Seletar Ballroom, U-Shape Layout



# Seletar Room 1/2/3, U-Shape/Cluster/Classroom Layout



# Sembawang Room, Cluster Layout



# Sembawang Room, Boardroom Layout



# Boardroom, Classroom Layout



# Boardroom, U-Shape Layout



# Sentosa Room, Cluster Layout



# Sentosa Room, Classroom Layout



# Sentosa Room, Boardroom Layout