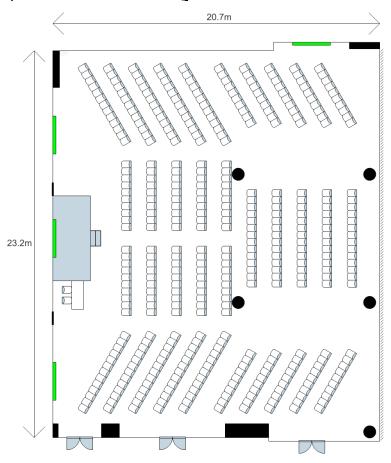

| 12      | 18        | 30      | 18        | 16              | -                | 7                         | -                                               |                                    |
|         | Changi Terrace      | 299           | 42.4          | 7.07         | -             | Customised setups can be arranged at Changi Terrace. Contact us to find out more! |         |           |         |           |                 |                  |                           |                                                 |                                    |





#### Atrium Ballroom, Banquet (Straight Aisle) Layout



#### Atrium Ballroom, Banquet (L-Shape Aisle) Layout



#### Atrium Ballroom, Classroom Layout



#### Atrium Ballroom, Theatre Layout



# Atrium Ballroom, U-Shape Layout



#### Atrium Ballroom, Double U-Shape Layout



# Atrium Ballroom, Classroom U-Shape Layout



# Changi Ballroom, Banquet Layout



# Changi Ballroom, Classroom Layout



#### Changi Ballroom, Theatre Layout



# Changi Ballroom, U-Shape Layout



#### Changi Room 1/2/3, Classroom/U-Shape/Cluster Layout



# Kallang Room, Cluster Layout



# Kallang Room, Classroom Layout



# Kallang Room, Theatre Layout



# Kallang Room, U-Shape Layout



# Foyer Room, Classroom Layout



# Foyer Room, Boardroom Layout



# Seletar Ballroom, Banquet Layout



# Seletar Ballroom, Classroom Layout



#### Seletar Ballroom, Theatre Layout



# Seletar Ballroom, U-Shape Layout



# Seletar Room 1/2/3, U-Shape/Cluster/Classroom Layout



# Sembawang Room, Cluster Layout