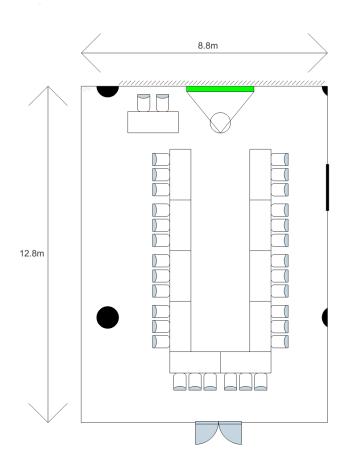

|                           |                                                 |                                    |





#### Atrium Ballroom, Banquet (Straight Aisle) Layout



#### Atrium Ballroom, Banquet (L-Shape Aisle) Layout



#### Atrium Ballroom, Classroom Layout



#### Atrium Ballroom, Theatre Layout



# Atrium Ballroom, U-Shape Layout



#### Atrium Ballroom, Double U-Shape Layout



# Atrium Ballroom, Classroom U-Shape Layout



# Changi Ballroom, Banquet Layout



# Changi Ballroom, Classroom Layout



#### Changi Ballroom, Theatre Layout



# Changi Ballroom, U-Shape Layout



#### Changi Room 1/2/3, Classroom/U-Shape/Cluster Layout



# Kallang Room, Cluster Layout



# Kallang Room, Classroom Layout



# Kallang Room, Theatre Layout



# Kallang Room, U-Shape Layout



# Foyer Room, Classroom Layout



# Foyer Room, Boardroom Layout



# Seletar Ballroom, Banquet Layout



# Seletar Ballroom, Classroom Layout



#### Seletar Ballroom, Theatre Layout



# Seletar Ballroom, U-Shape Layout



# Seletar Room 1/2/3, U-Shape/Cluster/Classroom Layout



# Sembawang Room, Cluster Layout



# Sembawang Room, Boardroom Layout



# Boardroom, Classroom Layout



# Boardroom, U-Shape Layout



# Sentosa Room, Cluster Layout



# Sentosa Room, Classroom Layout



# Sentosa Room, Boardroom Layout