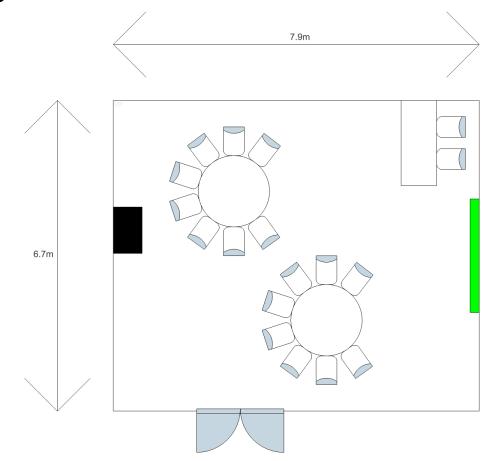

# Atrium Ballroom, U-Shape Layout



#### Atrium Ballroom, Double U-Shape Layout



# Atrium Ballroom, Classroom U-Shape Layout



# Changi Ballroom, Banquet Layout



# Changi Ballroom, Classroom Layout



#### Changi Ballroom, Theatre Layout



# Changi Ballroom, U-Shape Layout



#### Changi Room 1/2/3, Classroom/U-Shape/Cluster Layout



# Kallang Room, Cluster Layout



# Kallang Room, Classroom Layout



# Kallang Room, Theatre Layout



# Kallang Room, U-Shape Layout



# Foyer Room, Classroom Layout



# Foyer Room, Boardroom Layout



# Seletar Ballroom, Banquet Layout



# Seletar Ballroom, Classroom Layout



#### Seletar Ballroom, Theatre Layout



# Seletar Ballroom, U-Shape Layout



# Seletar Room 1/2/3, U-Shape/Cluster/Classroom Layout



# Sembawang Room, Cluster Layout



# Sembawang Room, Boardroom Layout



# Boardroom, Classroom Layout



# Boardroom, U-Shape Layout



# Sentosa Room, Cluster Layout



# Sentosa Room, Classroom Layout



# Sentosa Room, Boardroom Layout