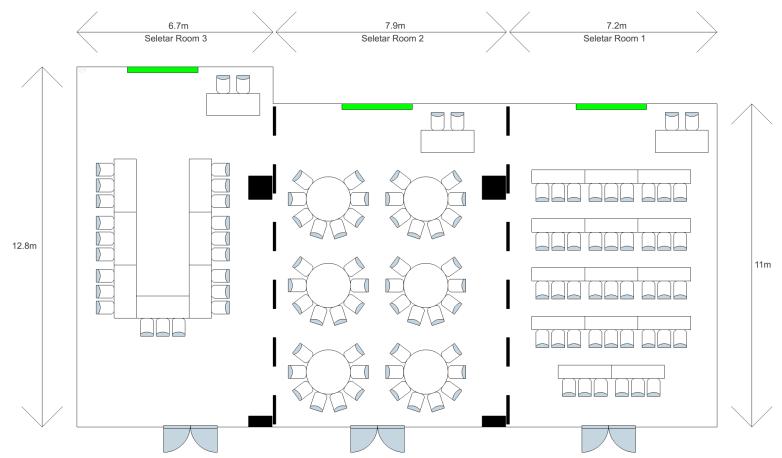

# Atrium Ballroom, Theatre Layout



# Atrium Ballroom, U-Shape Layout



#### Atrium Ballroom, Double U-Shape Layout



# Atrium Ballroom, Classroom U-Shape Layout



# Changi Ballroom, Banquet Layout



# Changi Ballroom, Classroom Layout



#### Changi Ballroom, Theatre Layout



# Changi Ballroom, U-Shape Layout



#### Changi Room 1/2/3, Classroom/U-Shape/Cluster Layout



# Kallang Room, Cluster Layout



# Kallang Room, Classroom Layout



# Kallang Room, Theatre Layout



# Kallang Room, U-Shape Layout



# Foyer Room, Classroom Layout



# Foyer Room, Boardroom Layout



# Seletar Ballroom, Banquet Layout



# Seletar Ballroom, Classroom Layout



#### Seletar Ballroom, Theatre Layout



# Seletar Ballroom, U-Shape Layout



# Seletar Room 1/2/3, U-Shape/Cluster/Classroom Layout



# Sembawang Room, Cluster Layout



# Sembawang Room, Boardroom Layout



# Boardroom, Classroom Layout



# Boardroom, U-Shape Layout



# Sentosa Room, Cluster Layout



# Sentosa Room, Classroom Layout



# Sentosa Room, Boardroom Layout