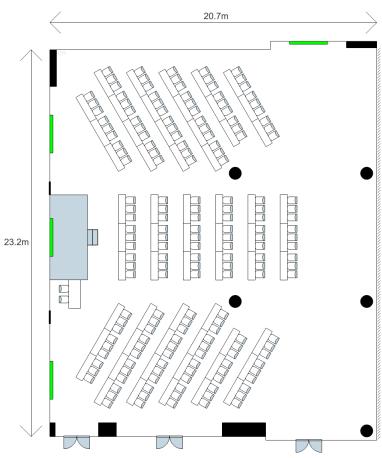

| 12      | 18        | 30      | 18        | 16              | -                | 7                         | -                                               |                                    |
|         | Changi Terrace      | 299           | 42.4          | 7.07         | -             | Customised setups can be arranged at Changi Terrace. Contact us to find out more! |         |           |         |           |                 |                  |                           |                                                 |                                    |





#### Atrium Ballroom, Banquet (Straight Aisle) Layout



#### Atrium Ballroom, Banquet (L-Shape Aisle) Layout



#### Atrium Ballroom, Classroom Layout



#### Atrium Ballroom, Theatre Layout



# Atrium Ballroom, U-Shape Layout



#### Atrium Ballroom, Double U-Shape Layout



# Atrium Ballroom, Classroom U-Shape Layout



# Changi Ballroom, Banquet Layout



# Changi Ballroom, Classroom Layout



#### Changi Ballroom, Theatre Layout



# Changi Ballroom, U-Shape Layout



#### Changi Room 1/2/3, Classroom/U-Shape/Cluster Layout



# Kallang Room, Cluster Layout



# Kallang Room, Classroom Layout



# Kallang Room, Theatre Layout



# Kallang Room, U-Shape Layout



# Foyer Room, Classroom Layout



# Foyer Room, Boardroom Layout



# Seletar Ballroom, Banquet Layout



# Seletar Ballroom, Classroom Layout



#### Seletar Ballroom, Theatre Layout



# Seletar Ballroom, U-Shape Layout



# Seletar Room 1/2/3, U-Shape/Cluster/Classroom Lay