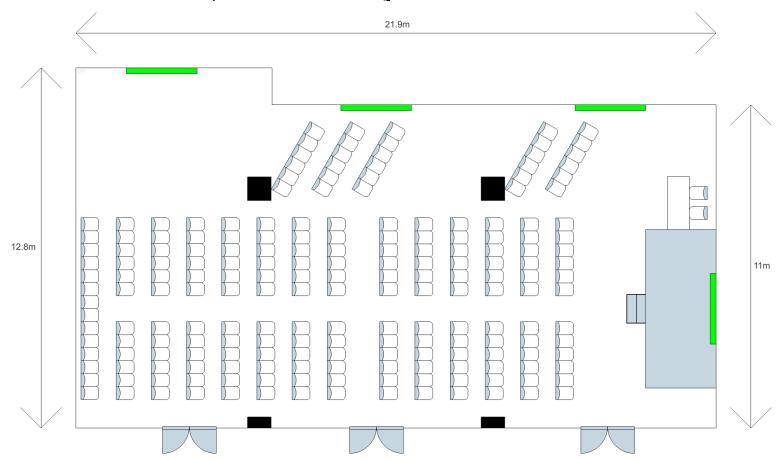

Atrium Ballroom, Banquet (L-Shape Aisle) Layout



#### Atrium Ballroom, Classroom Layout



#### Atrium Ballroom, Theatre Layout



# Atrium Ballroom, U-Shape Layout



#### Atrium Ballroom, Double U-Shape Layout



# Atrium Ballroom, Classroom U-Shape Layout



# Changi Ballroom, Banquet Layout



# Changi Ballroom, Classroom Layout



#### Changi Ballroom, Theatre Layout



# Changi Ballroom, U-Shape Layout



#### Changi Room 1/2/3, Classroom/U-Shape/Cluster Layout



# Kallang Room, Cluster Layout



# Kallang Room, Classroom Layout



# Kallang Room, Theatre Layout



# Kallang Room, U-Shape Layout



# Foyer Room, Classroom Layout



# Foyer Room, Boardroom Layout



# Seletar Ballroom, Banquet Layout



# Seletar Ballroom, Classroom Layout



#### Seletar Ballroom, Theatre Layout



# Seletar Ballroom, U-Shape Layout



# Seletar Room 1/2/3, U-Shape/Cluster/Classroom Layout



# Sembawang Room, Cluster Layout



# Sembawang Room, Boardroom Layout



# Boardroom, Classroom Layout



# Boardroom, U-Shape Layout



# Sentosa Room, Cluster Layout



# Sentosa Room, Classroom Layout



# Sentosa Room, Boardroom Layout