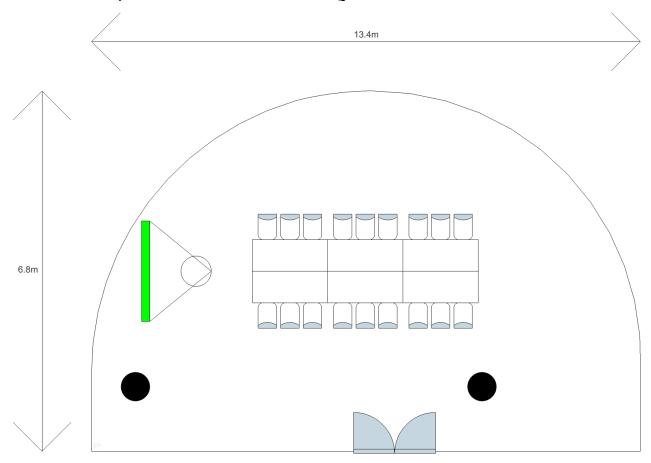

# Sentosa Room, Boardroom Layout

# Foyer Room, Boardroom Layout

# Sembawang Room, Boardroom Layout