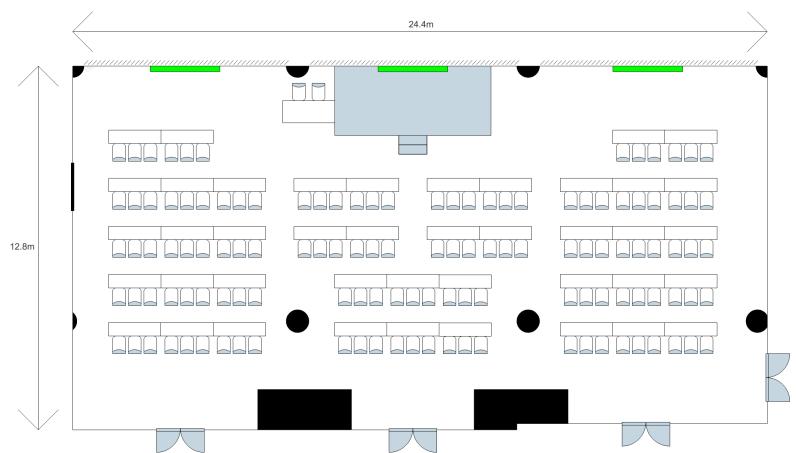

|
|         | Changi Terrace      | 299           | 42.4          | 7.07         | -             | Customised setups can be arranged at Changi Terrace. Contact us to find out more! |         |           |         |           |                 |                  |                           |                                                 |                                    |





#### Atrium Ballroom, Banquet (Straight Aisle) Layout



#### Atrium Ballroom, Banquet (L-Shape Aisle) Layout



#### Atrium Ballroom, Classroom Layout



#### Atrium Ballroom, Theatre Layout



# Atrium Ballroom, U-Shape Layout



#### Atrium Ballroom, Double U-Shape Layout



# Atrium Ballroom, Classroom U-Shape Layout



# Changi Ballroom, Banquet Layout



# Changi Ballroom, Classroom Layout



#### Changi Ballroom, Theatre Layout



# Changi Ballroom, U-Shape Layout



#### Changi Room 1/2/3, Classroom/U-Shape/Cluster Layout



# Kallang Room, Cluster Layout



# Kallang Room, Classroom Layout



# Kallang Room, Theatre Layout



# Kallang Room, U-Shape Layout



# Foyer Room, Classroom Layout



# Foyer Room, Boardroom Layout



# Seletar Ballroom, Banquet Layout



# Seletar Ballroom, Classroom Layout



#### Seletar Ballroom, Theatre Layout



# Seletar Ballroom, U-Shape Layout



# Seletar Room 1/2/3, U-Shape/Cluster/Classroom Layout



# Sembawang Room, Cluster Layout



# Sembawang Room, Boardroom Layout



# Boardroom, Classroom Layout



# Boardroom, U-Shape Layout



# Sentosa Room, Cluster Layout



# Sentosa Room, Classroom Layout



# Sentosa Room, Boardroom Layout