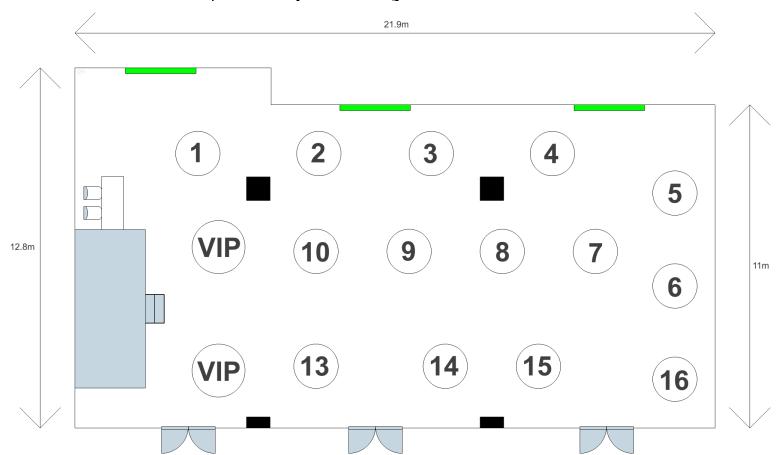

|





#### Atrium Ballroom, Banquet (Straight Aisle) Layout



#### Atrium Ballroom, Banquet (L-Shape Aisle) Layout



#### Atrium Ballroom, Classroom Layout



#### Atrium Ballroom, Theatre Layout



# Atrium Ballroom, U-Shape Layout



#### Atrium Ballroom, Double U-Shape Layout



# Atrium Ballroom, Classroom U-Shape Layout



# Changi Ballroom, Banquet Layout



# Changi Ballroom, Classroom Layout



#### Changi Ballroom, Theatre Layout



# Changi Ballroom, U-Shape Layout



#### Changi Room 1/2/3, Classroom/U-Shape/Cluster Layout



# Kallang Room, Cluster Layout



# Kallang Room, Classroom Layout



# Kallang Room, Theatre Layout



# Kallang Room, U-Shape Layout



# Foyer Room, Classroom Layout



# Foyer Room, Boardroom Layout



# Seletar Ballroom, Banquet Layout



# Seletar Ballroom, Classroom Layout



#### Seletar Ballroom, Theatre Layout



# Seletar Ballroom, U-Shape Layout



# Seletar Room 1/2/3, U-Shape/Cluster/Classroom Layout



# Sembawang Room, Cluster Layout



# Sembawang Room, Boardroom Layout



# Boardroom, Classroom Layout



# Boardroom, U-Shape Layout



# Sentosa Room, Cluster Layout



# Sentosa Room, Classroom Layout



# Sentosa Room, Boardroom Layout