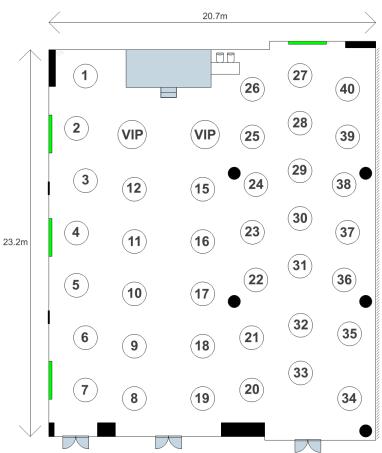

#### Atrium Ballroom, Banquet (Straight Aisle) Layout

#### Atrium Ballroom, Banquet (L-Shape Aisle) Layout

#### Atrium Ballroom, Classroom Layout

#### Atrium Ballroom, Theatre Layout

# Atrium Ballroom, U-Shape Layout

#### Atrium Ballroom, Double U-Shape Layout

# Atrium Ballroom, Classroom U-Shape Layout