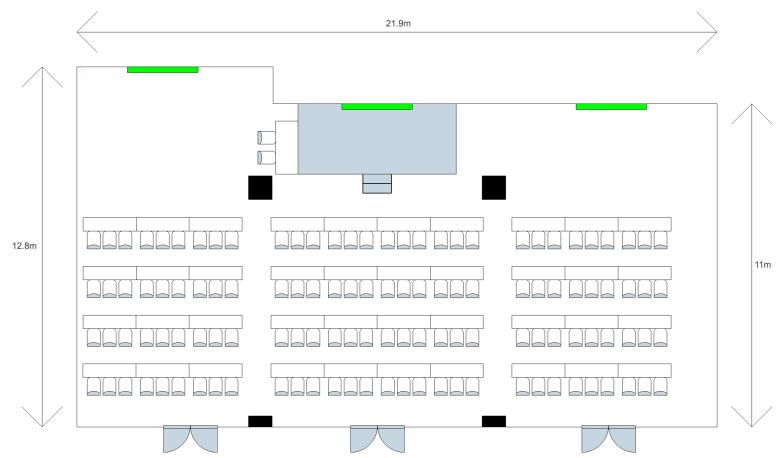

Banquet (Straight Aisle) Layout



#### Atrium Ballroom, Banquet (L-Shape Aisle) Layout



#### Atrium Ballroom, Classroom Layout



#### Atrium Ballroom, Theatre Layout



# Atrium Ballroom, U-Shape Layout



#### Atrium Ballroom, Double U-Shape Layout



# Atrium Ballroom, Classroom U-Shape Layout



# Changi Ballroom, Banquet Layout



# Changi Ballroom, Classroom Layout



#### Changi Ballroom, Theatre Layout



# Changi Ballroom, U-Shape Layout



#### Changi Room 1/2/3, Classroom/U-Shape/Cluster Layout



# Kallang Room, Cluster Layout



# Kallang Room, Classroom Layout



# Kallang Room, Theatre Layout



# Kallang Room, U-Shape Layout



# Foyer Room, Classroom Layout



# Foyer Room, Boardroom Layout



# Seletar Ballroom, Banquet Layout



# Seletar Ballroom, Classroom Layout



#### Seletar Ballroom, Theatre Layout



# Seletar Ballroom, U-Shape Layout



# Seletar Room 1/2/3, U-Shape/Cluster/Classroom Layout



# Sembawang Room, Cluster Layout



# Sembawang Room, Boardroom Layout



# Boardroom, Classroom Layout



# Boardroom, U-Shape Layout



# Sentosa Room, Cluster Layout



# Sentosa Room, Classroom Layout



# Sentosa Room, Boardroom Layout