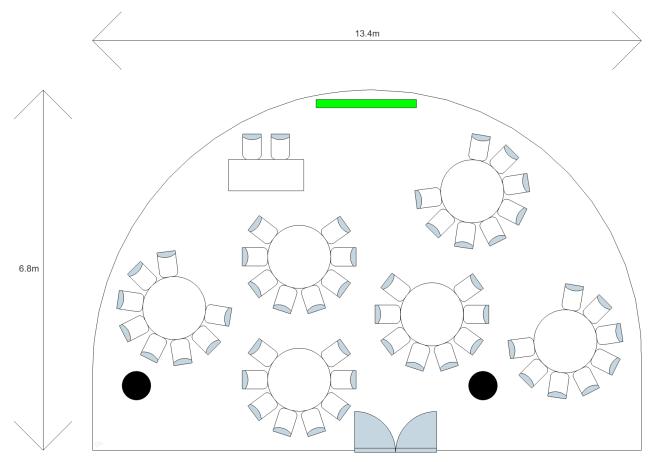

# Sentosa Room, Cluster Layout

# Kallang Room, Cluster Layout

# Sembawang Room, Cluster Layout