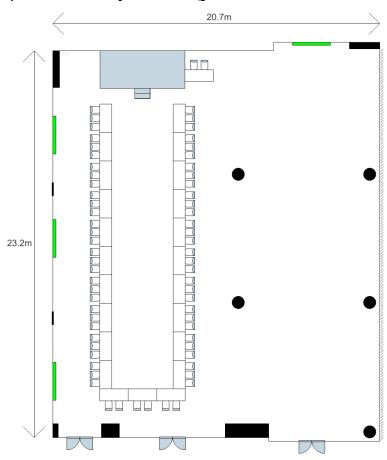

| 18        | 30      | 18        | 16              | -                | 7                         | -                                               |                                    |
|         | Changi Terrace      | 299           | 42.4          | 7.07         | -             | Customised setups can be arranged at Changi Terrace. Contact us to find out more! |         |           |         |           |                 |                  |                           |                                                 |                                    |





#### Atrium Ballroom, Banquet (Straight Aisle) Layout



#### Atrium Ballroom, Banquet (L-Shape Aisle) Layout



#### Atrium Ballroom, Classroom Layout



#### Atrium Ballroom, Theatre Layout



# Atrium Ballroom, U-Shape Layout



#### Atrium Ballroom, Double U-Shape Layout



# Atrium Ballroom, Classroom U-Shape Layout



# Changi Ballroom, Banquet Layout



# Changi Ballroom, Classroom Layout



#### Changi Ballroom, Theatre Layout



# Changi Ballroom, U-Shape Layout



#### Changi Room 1/2/3, Classroom/U-Shape/Cluster Layout



# Kallang Room, Cluster Layout



# Kallang Room, Classroom Layout



# Kallang Room, Theatre Layout



# Kallang Room, U-Shape Layout



# Foyer Room, Classroom Layout



# Foyer Room, Boardroom Layout



# Seletar Ballroom, Banquet Layout



# Seletar Ballroom, Classroom Layout



#### Seletar Ballroom, Theatre Layout



# Seletar Ballroom, U-Shape Layout



# Seletar Room 1/2/3, U-Shape/Cluster/Classroom Layout



# Sembawang Room, Cluster Layout



# Sembawang Room, Boardroom Layout