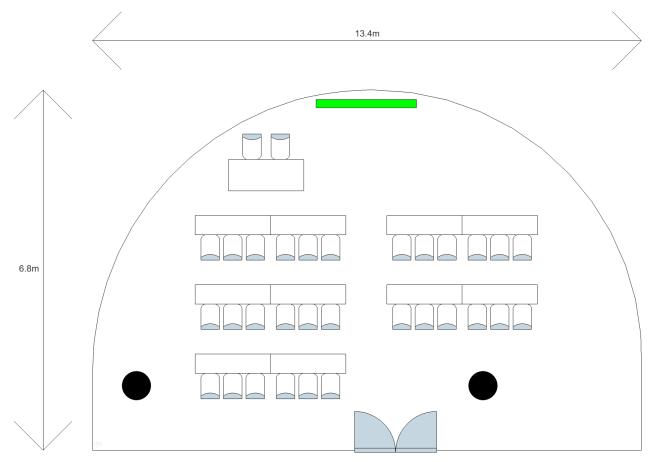

# Sentosa Room, Classroom Layout

# Kallang Room, Classroom Layout

# Seletar Ballroom, Classroom Layout