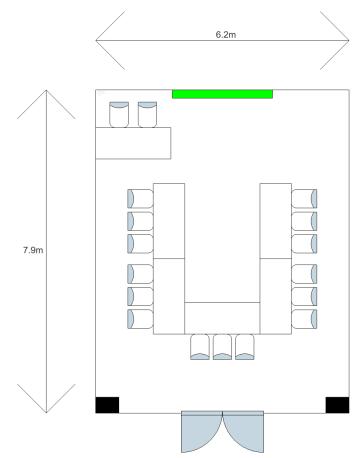

# Atrium Ballroom, U-Shape Layout

# Changi Ballroom, U-Shape Layout

# Kallang Room, U-Shape Layout

# Seletar Ballroom, U-Shape Layout

# Boardroom, U-Shape Layout