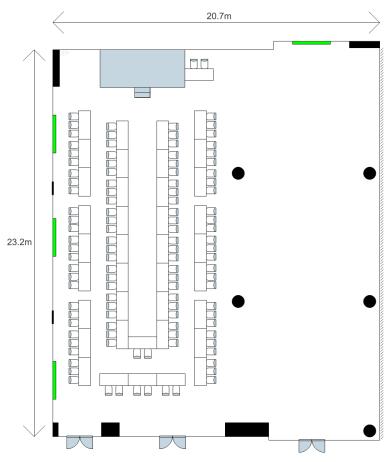

| -                | 7                         | -                                               |                                    |
|         | Changi Terrace      | 299           | 42.4          | 7.07         | -             | Customised setups can be arranged at Changi Terrace. Contact us to find out more! |         |           |         |           |                 |                  |                           |                                                 |                                    |





#### Atrium Ballroom, Banquet (Straight Aisle) Layout



#### Atrium Ballroom, Banquet (L-Shape Aisle) Layout



#### Atrium Ballroom, Classroom Layout



#### Atrium Ballroom, Theatre Layout



# Atrium Ballroom, U-Shape Layout



#### Atrium Ballroom, Double U-Shape Layout



# Atrium Ballroom, Classroom U-Shape Layout



# Changi Ballroom, Banquet Layout



# Changi Ballroom, Classroom Layout



#### Changi Ballroom, Theatre Layout



# Changi Ballroom, U-Shape Layout



#### Changi Room 1/2/3, Classroom/U-Shape/Cluster Layout



# Kallang Room, Cluster Layout



# Kallang Room, Classroom Layout



# Kallang Room, Theatre Layout



# Kallang Room, U-Shape Layout



# Foyer Room, Classroom Layout



# Foyer Room, Boardroom Layout



# Seletar Ballroom, Banquet Layout



# Seletar Ballroom, Classroom Layout



#### Seletar Ballroom, Theatre Layout



# Seletar Ballroom, U-Shape Layout



# Seletar Room 1/2/3, U-Shape/Cluster/Classroom Layout



# Sembawang Room, Cluster Layout



# Sembawang Room, Boardroom Layout



# Boardroom, Classroom Layout



# Boardroo