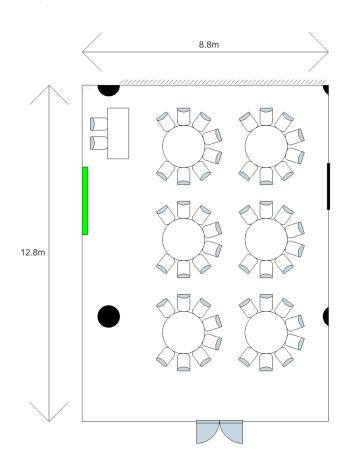

tact us to find out more! |         |           |         |           |                 |                  |                           |                                                 |                                    |





#### Atrium Ballroom, Banquet (Straight Aisle) Layout



#### Atrium Ballroom, Banquet (L-Shape Aisle) Layout



#### Atrium Ballroom, Classroom Layout



#### Atrium Ballroom, Theatre Layout



# Atrium Ballroom, U-Shape Layout



#### Atrium Ballroom, Double U-Shape Layout



# Atrium Ballroom, Classroom U-Shape Layout



# Changi Ballroom, Banquet Layout



# Changi Ballroom, Classroom Layout



#### Changi Ballroom, Theatre Layout



# Changi Ballroom, U-Shape Layout



#### Changi Room 1/2/3, Classroom/U-Shape/Cluster Layout



# Kallang Room, Cluster Layout



# Kallang Room, Classroom Layout



# Kallang Room, Theatre Layout



# Kallang Room, U-Shape Layout



# Foyer Room, Classroom Layout



# Foyer Room, Boardroom Layout



# Seletar Ballroom, Banquet Layout



# Seletar Ballroom, Classroom Layout



#### Seletar Ballroom, Theatre Layout



# Seletar Ballroom, U-Shape Layout



# Seletar Room 1/2/3, U-Shape/Cluster/Classroom Layout



# Sembawang Room, Cluster Layout



# Sembawang Room, Boardroom Layout



# Boardroom, Classroom Layout



# Boardroom, U-Shape Layout



# Sentosa Room, Cluster Layout



# Sentosa Room, Classroom Layout



# Sentosa Room, Boardroom Layout