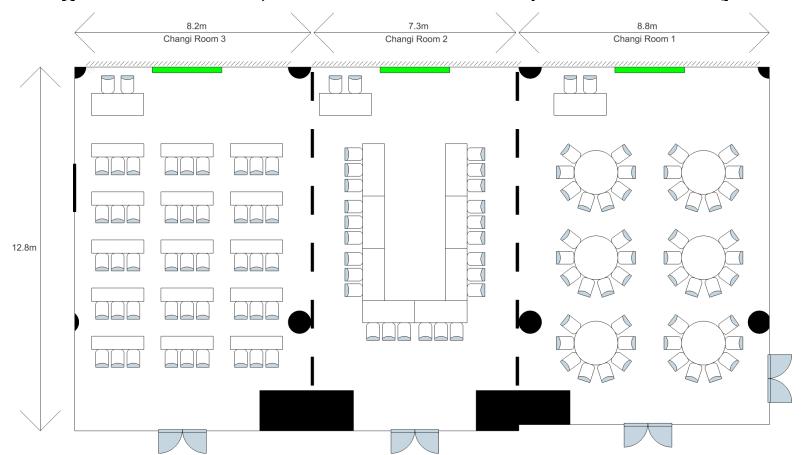

be arranged at Changi Terrace. Contact us to find out more! |         |           |         |           |                 |                  |                           |                                                 |                                    |





#### Atrium Ballroom, Banquet (Straight Aisle) Layout



#### Atrium Ballroom, Banquet (L-Shape Aisle) Layout



#### Atrium Ballroom, Classroom Layout



#### Atrium Ballroom, Theatre Layout



# Atrium Ballroom, U-Shape Layout



#### Atrium Ballroom, Double U-Shape Layout



# Atrium Ballroom, Classroom U-Shape Layout



# Changi Ballroom, Banquet Layout



# Changi Ballroom, Classroom Layout



#### Changi Ballroom, Theatre Layout



# Changi Ballroom, U-Shape Layout



#### Changi Room 1/2/3, Classroom/U-Shape/Cluster Layout



# Kallang Room, Cluster Layout



# Kallang Room, Classroom Layout



# Kallang Room, Theatre Layout



# Kallang Room, U-Shape Layout



# Foyer Room, Classroom Layout



# Foyer Room, Boardroom Layout



# Seletar Ballroom, Banquet Layout



# Seletar Ballroom, Classroom Layout



#### Seletar Ballroom, Theatre Layout



# Seletar Ballroom, U-Shape Layout



# Seletar Room 1/2/3, U-Shape/Cluster/Classroom Layout



# Sembawang Room, Cluster Layout



# Sembawang Room, Boardroom Layout



# Boardroom, Classroom Layout



# Boardroom, U-Shape Layout



# Sentosa Room, Cluster Layout



# Sentosa Room, Classroom Layout



# Sentosa Room, Boardroom Layout