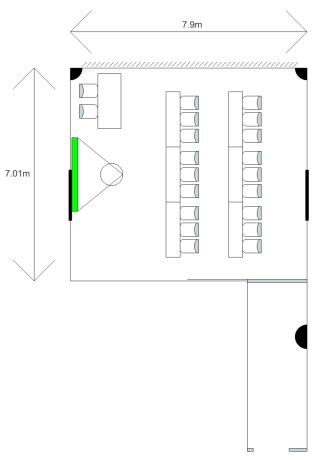

|                                    |





#### Atrium Ballroom, Banquet (Straight Aisle) Layout



#### Atrium Ballroom, Banquet (L-Shape Aisle) Layout



#### Atrium Ballroom, Classroom Layout



#### Atrium Ballroom, Theatre Layout



# Atrium Ballroom, U-Shape Layout



#### Atrium Ballroom, Double U-Shape Layout



# Atrium Ballroom, Classroom U-Shape Layout



# Changi Ballroom, Banquet Layout



# Changi Ballroom, Classroom Layout



#### Changi Ballroom, Theatre Layout



# Changi Ballroom, U-Shape Layout



#### Changi Room 1/2/3, Classroom/U-Shape/Cluster Layout



# Kallang Room, Cluster Layout



# Kallang Room, Classroom Layout



# Kallang Room, Theatre Layout



# Kallang Room, U-Shape Layout



# Foyer Room, Classroom Layout



# Foyer Room, Boardroom Layout



# Seletar Ballroom, Banquet Layout



# Seletar Ballroom, Classroom Layout



#### Seletar Ballroom, Theatre Layout



# Seletar Ballroom, U-Shape Layout



# Seletar Room 1/2/3, U-Shape/Cluster/Classroom Layout



# Sembawang Room, Cluster Layout



# Sembawang Room, Boardroom Layout



# Boardroom, Classroom Layout



# Boardroom, U-Shape Layout



# Sentosa Room, Cluster Layout



# Sentosa Room, Classroom Layout



# Sentosa Room, Boardroom Layout