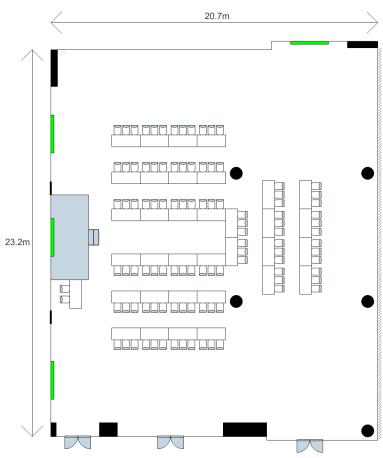

| -                                               |                                    |
|         | Changi Terrace      | 299           | 42.4          | 7.07         | -             | Customised setups can be arranged at Changi Terrace. Contact us to find out more! |         |           |         |           |                 |                  |                           |                                                 |                                    |





#### Atrium Ballroom, Banquet (Straight Aisle) Layout



#### Atrium Ballroom, Banquet (L-Shape Aisle) Layout



#### Atrium Ballroom, Classroom Layout



#### Atrium Ballroom, Theatre Layout



# Atrium Ballroom, U-Shape Layout



#### Atrium Ballroom, Double U-Shape Layout



# Atrium Ballroom, Classroom U-Shape Layout



# Changi Ballroom, Banquet Layout



# Changi Ballroom, Classroom Layout



#### Changi Ballroom, Theatre Layout



# Changi Ballroom, U-Shape Layout



#### Changi Room 1/2/3, Classroom/U-Shape/Cluster Layout



# Kallang Room, Cluster Layout



# Kallang Room, Classroom Layout



# Kallang Room, Theatre Layout



# Kallang Room, U-Shape Layout



# Foyer Room, Classroom Layout



# Foyer Room, Boardroom Layout



# Seletar Ballroom, Banquet Layout



# Seletar Ballroom, Classroom Layout



#### Seletar Ballroom, Theatre Layout



# Seletar Ballroom, U-Shape Layout



# Seletar Room 1/2/3, U-Shape/Cluster/Classroom Layout



# Sembawang Room, Cluster Layout



# Sembawang Room, Boardroom Layout



# Boardroom, Classroom Layout



# Boardroom, U-Shape Layout



# Sentosa Room, Cluster La