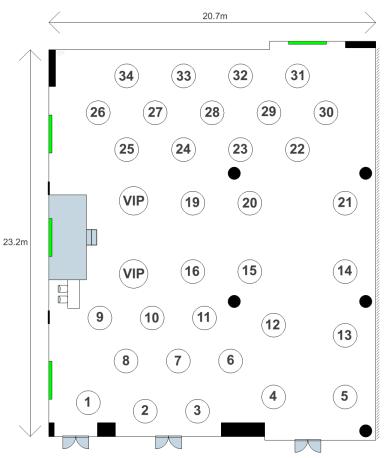

#### Atrium Ballroom, Banquet (Straight Aisle) Layout

#### Atrium Ballroom, Banquet (L-Shape Aisle) Layout

#### Atrium Ballroom, Classroom Layout

#### Atrium Ballroom, Theatre Layout

# Atrium Ballroom, U-Shape Layout

#### Atrium Ballroom, Double U-Shape Layout

# Atrium Ballroom, Classroom U-Shape Layout