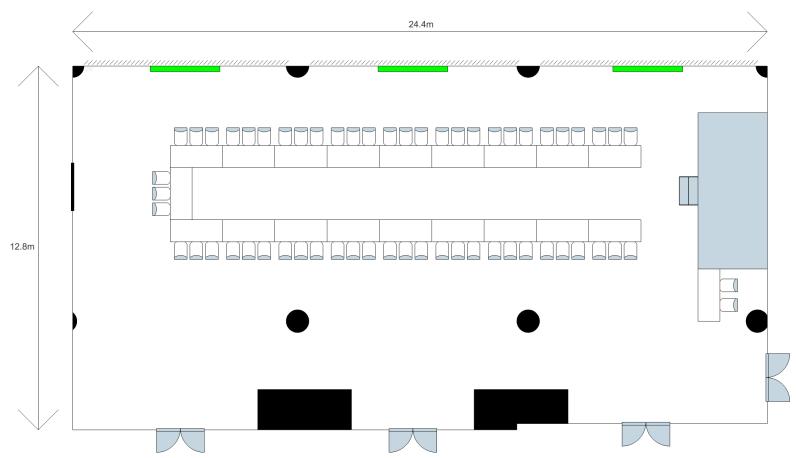

| 7.07         | -             | Customised setups can be arranged at Changi Terrace. Contact us to find out more! |         |           |         |           |                 |                  |                           |                                                 |                                    |





#### Atrium Ballroom, Banquet (Straight Aisle) Layout



#### Atrium Ballroom, Banquet (L-Shape Aisle) Layout



#### Atrium Ballroom, Classroom Layout



#### Atrium Ballroom, Theatre Layout



# Atrium Ballroom, U-Shape Layout



#### Atrium Ballroom, Double U-Shape Layout



# Atrium Ballroom, Classroom U-Shape Layout



# Changi Ballroom, Banquet Layout



# Changi Ballroom, Classroom Layout



#### Changi Ballroom, Theatre Layout



# Changi Ballroom, U-Shape Layout



#### Changi Room 1/2/3, Classroom/U-Shape/Cluster Layout



# Kallang Room, Cluster Layout



# Kallang Room, Classroom Layout



# Kallang Room, Theatre Layout



# Kallang Room, U-Shape Layout



# Foyer Room, Classroom Layout



# Foyer Room, Boardroom Layout



# Seletar Ballroom, Banquet Layout



# Seletar Ballroom, Classroom Layout



#### Seletar Ballroom, Theatre Layout



# Seletar Ballroom, U-Shape Layout



# Seletar Room 1/2/3, U-Shape/Cluster/Classroom Layout



# Sembawang Room, Cluster Layout



# Sembawang Room, Boardroom Layout



# Boardroom, Classroom Layout



# Boardroom, U-Shape Layout



# Sentosa Room, Cluster Layout



# Sentosa Room, Classroom Layout



# Sentosa Room, Boardroom Layout