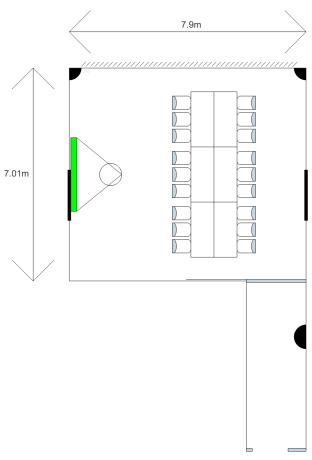

|                                    |





#### Atrium Ballroom, Banquet (Straight Aisle) Layout



#### Atrium Ballroom, Banquet (L-Shape Aisle) Layout



#### Atrium Ballroom, Classroom Layout



#### Atrium Ballroom, Theatre Layout



# Atrium Ballroom, U-Shape Layout



#### Atrium Ballroom, Double U-Shape Layout



# Atrium Ballroom, Classroom U-Shape Layout



# Changi Ballroom, Banquet Layout



# Changi Ballroom, Classroom Layout



#### Changi Ballroom, Theatre Layout



# Changi Ballroom, U-Shape Layout



#### Changi Room 1/2/3, Classroom/U-Shape/Cluster Layout



# Kallang Room, Cluster Layout



# Kallang Room, Classroom Layout



# Kallang Room, Theatre Layout



# Kallang Room, U-Shape Layout



# Foyer Room, Classroom Layout



# Foyer Room, Boardroom Layout



# Seletar Ballroom, Banquet Layout



# Seletar Ballroom, Classroom Layout



#### Seletar Ballroom, Theatre Layout



# Seletar Ballroom, U-Shape Layout



# Seletar Room 1/2/3, U-Shape/Cluster/Classroom Layout



# Sembawang Room, Cluster Layout



# Sembawang Room, Boardroom Layout



# Boardroom, Classroom Layout



# Boardroom, U-Shape Layout



# Sentosa Room, Cluster Layout



# Sentosa Room, Classroom Layout



# Sentosa Room, Boardroom Layout