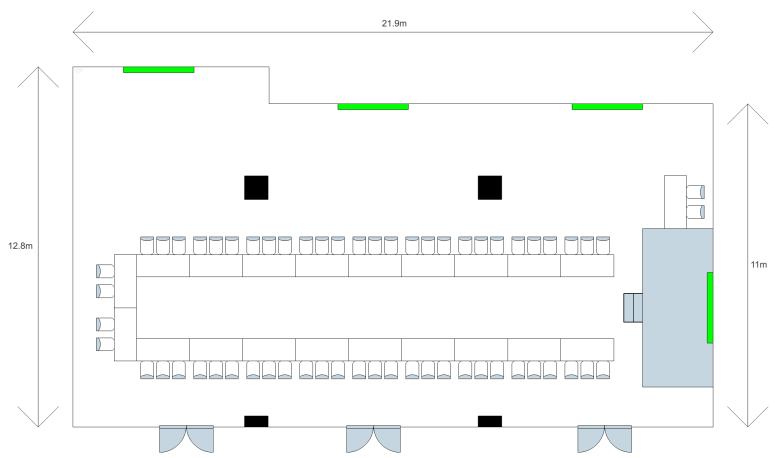

e) Layout



#### Atrium Ballroom, Classroom Layout



#### Atrium Ballroom, Theatre Layout



# Atrium Ballroom, U-Shape Layout



#### Atrium Ballroom, Double U-Shape Layout



# Atrium Ballroom, Classroom U-Shape Layout



# Changi Ballroom, Banquet Layout



# Changi Ballroom, Classroom Layout



#### Changi Ballroom, Theatre Layout



# Changi Ballroom, U-Shape Layout



#### Changi Room 1/2/3, Classroom/U-Shape/Cluster Layout



# Kallang Room, Cluster Layout



# Kallang Room, Classroom Layout



# Kallang Room, Theatre Layout



# Kallang Room, U-Shape Layout



# Foyer Room, Classroom Layout



# Foyer Room, Boardroom Layout



# Seletar Ballroom, Banquet Layout



# Seletar Ballroom, Classroom Layout



#### Seletar Ballroom, Theatre Layout



# Seletar Ballroom, U-Shape Layout



# Seletar Room 1/2/3, U-Shape/Cluster/Classroom Layout



# Sembawang Room, Cluster Layout



# Sembawang Room, Boardroom Layout



# Boardroom, Classroom Layout



# Boardroom, U-Shape Layout



# Sentosa Room, Cluster Layout



# Sentosa Room, Classroom Layout



# Sentosa Room, Boardroom Layout