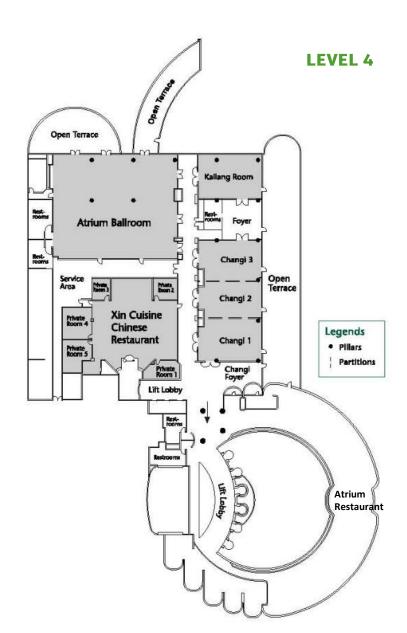

# Changi Ballroom, Banquet Layout

# Changi Ballroom, Classroom Layout

#### Changi Ballroom, Theatre Layout

# Changi Ballroom, U-Shape Layout

#### Changi Room 1/2/3, Classroom/U-Shape/Cluster Layout

# Kallang Room, Cluster Layout

# Kallang Room, Classroom Layout

# Kallang Room, Theatre Layout

# Kallang Room, U-Shape Layout

# Foyer Room, Classroom Layout

# Foyer Room, Boardroom Layout