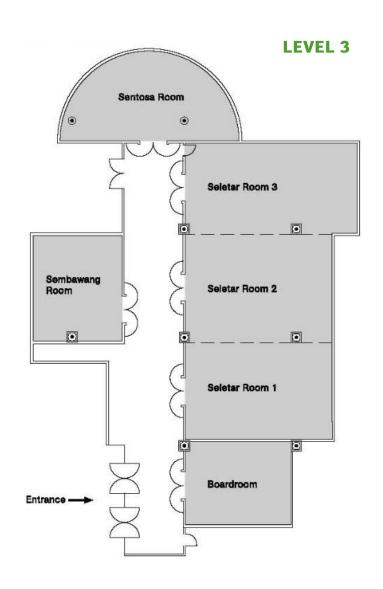

# Seletar Ballroom, Banquet Layout

# Seletar Ballroom, Classroom Layout

#### Seletar Ballroom, Theatre Layout

# Seletar Ballroom, U-Shape Layout

# Seletar Room 1/2/3, U-Shape/Cluster/Classroom Layout

# Sembawang Room, Cluster Layout

# Sembawang Room, Boardroom Layout

# Boardroom, Classroom Layout

# Boardroom, U-Shape Layout

# Sentosa Room, Cluster Layout

# Sentosa Room, Classroom Layout

# Sentosa Room, Boardroom Layout