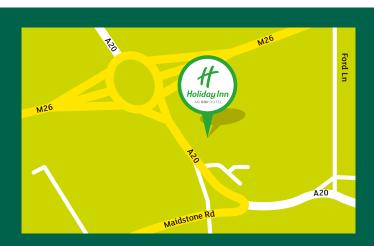

#### 😂 By car

From Dartford Tunnel: leave the M25 at Junction 3 and go onto the M20. Leave the M20 at Junction 2 and go onto the A20. Follow signs for Paddock Wood, and we're on the other side of the fourth roundabout on the A20.

From Dover: take the M20 towards London. Take Junction 3 off the M20. Then exit at Junction 2A off the M26. Follow the slip road and take the first exit off the roundabout. The hotel is 200 yards down on the left.

#### By plane

From Gatwick: take the M25 onto the M26 and leave at Junction 2A. Take the third exit off the roundabout and the hotel is on the left.