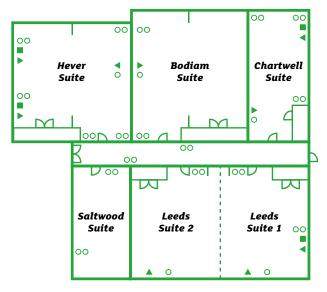

# **Meeting Floor Plans**

Facilities outside The Academy

- Power point
- Telephone point
- Television socket
- Removable partition

# **Meeting Rooms Detail**

| MEETING ROOM                         | Cabaret | Theatre | Classroom | Boardroom | Banquet | Dimensions | Height | Door H/W   | Natural<br>Daylight | Floor Level |
|--------------------------------------|---------|---------|-----------|-----------|---------|------------|--------|------------|---------------------|-------------|
| Leeds Suite                          | 37      | 70      | 35        | 30        | 70      | 7.0 x 10.6 | 2.13   | 2.3 x 0.85 | ~                   | 1           |
| Arundel Suite                        | 30      | 60      | 35        | 24        | 70      | 7.3 x 10.5 | 2.13   | 2.3 x 0.85 | ~                   | G           |
| Scotney Suite                        | 21      | 30      | 20        | 16        | 40      | 7.0 x 7.3  | 2.13   | 2.3 x 0.85 | ~                   | G           |
| Arundel & Scotney                    | 60      | 120     | 55        | 45        | 100     | 7.0 x 17.8 | 2.13   | 2.3 x 0.85 | ~                   | G           |
| Bodiam Suite                         | 25      | 40      | 26        | 16        | 40      | 7.0 x 8.0  | 2.13   | 2.3 x 0.85 | ~                   | 1           |
| Hever Suite                          | 21      | 30      | 18        | 16        | 40      | 6.8 x 7.3  | 2.13   | 2.3 x 0.85 | ~                   | 1           |
| Priory Suite                         | -       | 10      | -         | 10        | 10      | 3.3 x 6.5  | 2.13   | 2.3 x 0.85 | -                   | G           |
| Ightham Suite                        | -       | 10      | -         | 10        | 10      | 3.3 x 6.5  | 2.13   | 2.3 x 0.85 | ~                   | G           |
| Chartwell Suite                      | -       | 10      | -         | 10        | 10      | 3.3 x 8.0  | 2.13   | 2.3 x 0.85 | ~                   | 1           |
| Saltwood Suite                       | -       | 10      | -         | 10        | 10      | 3.3 x 8.0  | 2.13   | 2.3 x 0.85 | -                   | 1           |
| Penshurst Suite                      | 38      | 80      | 30        | 28        | 60      | 6.3 x 9.9  | 3.00   | 2.1 x 1.6  | ~                   | G           |
| <b>Library</b> (Private Dining Room) | -       | -       | -         | 20        | -       | 3.6 x 6.7  | 2.65   | 2.1 x 1.6  | ~                   | G           |