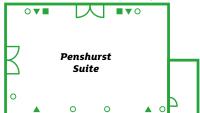

# **Meeting Floor Plans**

Facilities outside The Academy

- Power point
- Telephone point
- Television socket
- Removable partition

# **Meeting Rooms Detail**

| MEETING ROOM                         | Cabaret | Theatre | Classroom | Boardroom | Banquet | Dimensions | Height | Door H/W   | Natural<br>Daylight | Floor Level |
|--------------------------------------|---------|---------|-----------|-----------|---------|------------|--------|------------|---------------------|-------------|
| Leeds Suite                          | 37      | 70      | 35        | 30        | 70      | 7.0 x 10.6 | 2.13   | 2.3 x 0.85 | ~                   | 1           |
| Arundel Suite                        | 30      | 60      | 35        | 24        | 70      | 7.3 x 10.5 | 2.13   | 2.3 x 0.85 | ~                   | G           |
| Scotney Suite                        | 21      | 30      | 20        | 16        | 40      | 7.0 x 7.3  | 2.13   | 2.3 x 0.85 | ~                   | G           |
| Arundel & Scotney                    | 60      | 120     | 55        | 45        | 100     | 7.0 x 17.8 | 2.13   | 2.3 x 0.85 | ~                   | G           |
| Bodiam Suite                         | 25      | 40      | 26        | 16        | 40      | 7.0 x 8.0  | 2.13   | 2.3 x 0.85 | ~                   | 1           |
| Hever Suite                          | 21      | 30      | 18        | 16        | 40      | 6.8 x 7.3  | 2.13   | 2.3 x 0.85 | ~                   | 1           |
| Priory Suite                         | -       | 10      | -         | 10        | 10      | 3.3 x 6.5  | 2.13   | 2.3 x 0.85 | -                   | G           |
| Ightham Suite                        | -       | 10      | -         | 10        | 10      | 3.3 x 6.5  | 2.13   | 2.3 x 0.85 | ~                   | G           |
| Chartwell Suite                      | -       | 10      | -         | 10        | 10      | 3.3 x 8.0  | 2.13   | 2.3 x 0.85 | ~                   | 1           |
| Saltwood Suite                       | -       | 10      | -         | 10        | 10      | 3.3 x 8.0  | 2.13   | 2.3 x 0.85 | -                   | 1           |
| Penshurst Suite                      | 38      | 80      | 30        | 28        | 60      | 6.3 x 9.9  | 3.00   | 2.1 x 1.6  | ~                   | G           |
| <b>Library</b> (Private Dining Room) | -       | -       | -         | 20        | -       | 3.6 x 6.7  | 2.65   | 2.1 x 1.6  | ~                   | G           |