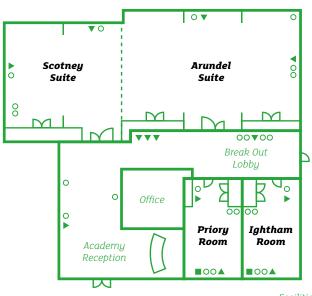

# **Meeting Floor Plans**

Facilities outside The Academy

- Power point
- Telephone point
- Television socket
- Removable partition

# **Meeting Rooms Detail**

| MEETING ROOM                         | Cabaret | Theatre | Classroom | Boardroom | Banquet | Dimensions | Height | Door H/W   | Natural<br>Daylight | Floor Level |
|--------------------------------------|---------|---------|-----------|-----------|---------|------------|--------|------------|---------------------|-------------|
| Leeds Suite                          | 37      | 70      | 35        | 30        | 70      | 7.0 x 10.6 | 2.13   | 2.3 x 0.85 | ~                   | 1           |
| Arundel Suite                        | 30      | 60      | 35        | 24        | 70      | 7.3 x 10.5 | 2.13   | 2.3 x 0.85 | ~                   | G           |
| Scotney Suite                        | 21      | 30      | 20        | 16        | 40      | 7.0 x 7.3  | 2.13   | 2.3 x 0.85 | ~                   | G           |
| Arundel & Scotney                    | 60      | 120     | 55        | 45        | 100     | 7.0 x 17.8 | 2.13   | 2.3 x 0.85 | ~                   | G           |
| Bodiam Suite                         | 25      | 40      | 26        | 16        | 40      | 7.0 x 8.0  | 2.13   | 2.3 x 0.85 | ~                   | 1           |
| Hever Suite                          | 21      | 30      | 18        | 16        | 40      | 6.8 x 7.3  | 2.13   | 2.3 x 0.85 | ~                   | 1           |
| Priory Suite                         | -       | 10      | -         | 10        | 10      | 3.3 x 6.5  | 2.13   | 2.3 x 0.85 | -                   | G           |
| Ightham Suite                        | -       | 10      | -         | 10        | 10      | 3.3 x 6.5  | 2.13   | 2.3 x 0.85 | ~                   | G           |
| Chartwell Suite                      | -       | 10      | -         | 10        | 10      | 3.3 x 8.0  | 2.13   | 2.3 x 0.85 | ~                   | 1           |
| Saltwood Suite                       | -       | 10      | -         | 10        | 10      | 3.3 x 8.0  | 2.13   | 2.3 x 0.85 | -                   | 1           |
| Penshurst Suite                      | 38      | 80      | 30        | 28        | 60      | 6.3 x 9.9  | 3.00   | 2.1 x 1.6  | ~                   | G           |
| <b>Library</b> (Private Dining Room) | -       | -       | -         | 20        | -       | 3.6 x 6.7  | 2.65   | 2.1 x 1.6  | ~                   | G           |