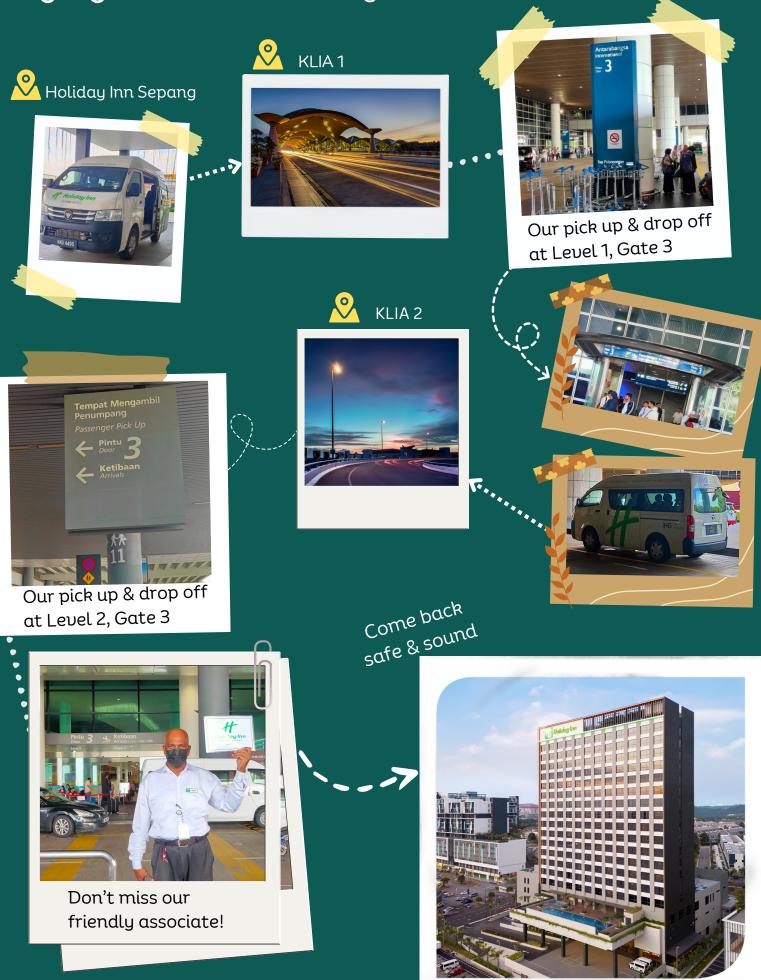

# How our airport shuttle service works for you

#### KLIA Terminal 1

(Level 1, Gate 3)

- 7.00AM
- 8.00AM
- 9.00AM
- 10.00AM
- 11.00AM
- 12.00PM
- 1.00PM
- 2.00PM
- 3.00PM
- 4.00PM
- 5.00PM
- 6.00PM
- 7.00PM
- 8.00PM
- 9.00PM

## KLIA Terminal 2

(Level 2, Gate 3)

- 7.20AM
- 8.20AM
- 9.20AM
- 10.20AM
- 11.20AM
- 12.20PM
- 1.20PM
- 2.20PM
- 3.20PM
- 4.20PM
- 5.20PM
- 6.20PM
- 7.20PM
- 8.20PM
- 9.20PM

The above timing are best estimates and may subject to change based on traffic conditions as well as weather phases.