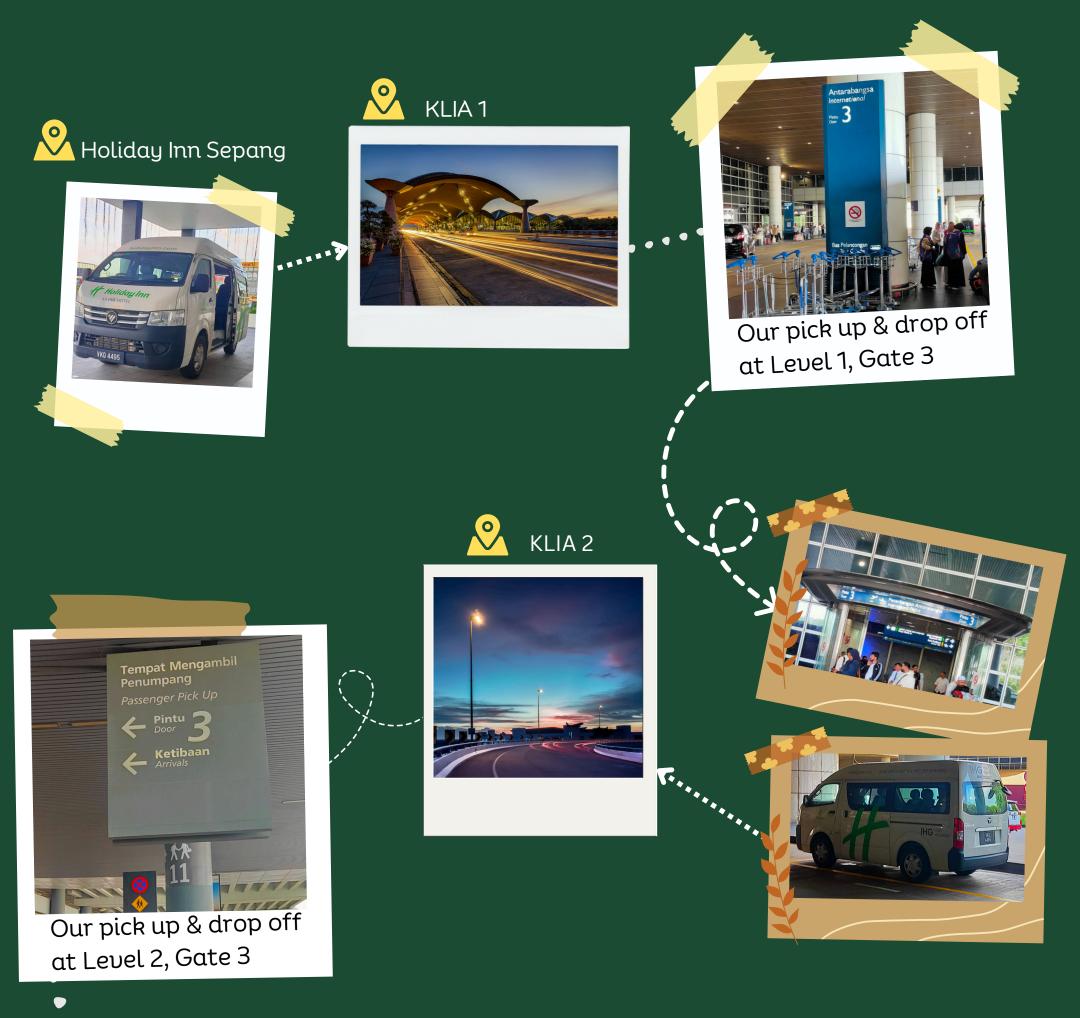

## **Complimentary Airport Shuttle**

FROM HOLIDAY INN SEPANG

- 5.45AM
- 6.45AM
- 7.45AM
- 8.45AM
- 9.45AM 10.00AM • 11.45AM • 12.00PM • 1.45PM • 2.00PM • 3.45PM • 4.00PM • 5.45PM • 6.00PM • 6.45PM • 7.00PM

**FROM** 

**KLIA** Terminal 1 (Level 1, Gate 3)

- 6.00AM
- 7.00AM
- 8.00AM
- 9.00AM

**FROM** 

**KLIA Terminal 2** (Level 2, Gate 3)

- 6.20AM
- 7.20AM
- 8.20AM
- 9.20AM
- 10.20AM • 12.20PM • 2.20PM • 4.20PM • 6.20PM • 7.20PM
  - 7.45PM
  - 8.45PM
- 9.00PM

• 8.00PM

- 8.20PM
- 9.20PM

## How our airport shuttle service works for you

Don't miss our friendly associate!

Come back safe & sound