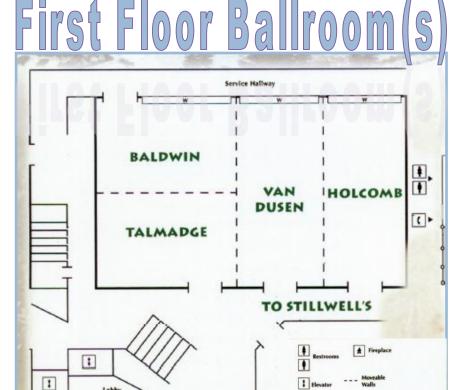

Get in touch today at 909-866-3121

deron@thelodgebbl.com

| Room         | Dimensions | Square  | Banquet | Dinner/ | Theatre | Class | Conf. | U-Shape |
|--------------|------------|---------|---------|---------|---------|-------|-------|---------|
|              |            | Footage |         | Dance   |         | Room  |       |         |
| Timbers      | 44 x 30    | 1,362   | 90      | 80      | 100     | 50    | 30    | 36      |
| Sawmill      | 25 x 22    | 557     | 30      | n/a     | 35      | 20    | 16    | 20      |
| Meadows      | 25 x 28    | 706     | 40      | n/a     | 50      | 25    | 20    | 20      |
| Boulder Bay  | 24 x 28    | 713     | 40      | n/a     | 50      | 35    | 20    | 20      |
| Metcalf Bay  | 22 X 30    | 676     | 40      | n/a     | 50      | 35    | 20    | 20      |
| NRCC         | 80 x 50    | 4000    | 250     | 220     | 360     | 170   | n/a   | n/a     |
| Talmadge     | 38 x 23    | 900     | 50      | n/a     | 60      | 30    | 20    | 25      |
| Baldwin      | 38 x 23    | 900     | 50      | n/a     | 60      | 30    | 20    | 25      |
| Tal/Bal      | 38 x 50    | 1800    | 100     | 80      | 120     | 60    | 40    | 50      |
| Van Dusen    | 24 x 50    | 1200    | 60      | n/a     | 80      | 40    | 30    | 30      |
| Holcomb      | 20 x 50    | 1000    | 60      | n/a     | 80      | 40    | 30    | 30      |
| Amphitheater | n/a        | n/a     | n/a     | n/a     | 150     | n/a   | n/a   | n/a     |