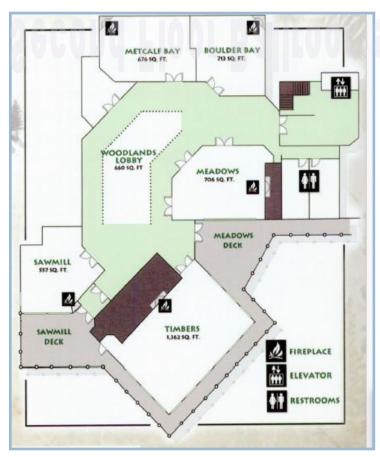

## Second Floor Ballrooms and Meeting Rooms

Our event space is designed to accommodate from 5 to 400! The Lodge at Big Bear Lake's Conference Center is the ideal Southern California venue for meetings, training sessions and any kind of social gathering. Our professional sales staff will blend year round recreational activities into your group's program and ensure your event is an all-around success!

Get in touch today at 909-866-3121

deron@thelodgebbl.com

| Room         | Dimensions | Square  | Banquet | Dinner/ | Theatre | Class | Conf. | U-Shape |
|--------------|------------|---------|---------|---------|---------|-------|-------|---------|
|              |            | Footage |         | Dance   |         | Room  |       |         |
| Timbers      | 44 x 30    | 1,362   | 90      | 80      | 100     | 50    | 30    | 36      |
| Sawmill      | 25 x 22    | 557     | 30      | n/a     | 35      | 20    | 16    | 20      |
| Meadows      | 25 x 28    | 706     | 40      | n/a     | 50      | 25    | 20    | 20      |
| Boulder Bay  | 24 x 28    | 713     | 40      | n/a     | 50      | 35    | 20    | 20      |
| Metcalf Bay  | 22 X 30    | 676     | 40      | n/a     | 50      | 35    | 20    | 20      |
| NRCC         | 80 x 50    | 4000    | 250     | 220     | 360     | 170   | n/a   | n/a     |
| Talmadge     | 38 x 23    | 900     | 50      | n/a     | 60      | 30    | 20    | 25      |
| Baldwin      | 38 x 23    | 900     | 50      | n/a     | 60      | 30    | 20    | 25      |
| Tal/Bal      | 38 x 50    | 1800    | 100     | 80      | 120     | 60    | 40    | 50      |
| Van Dusen    | 24 x 50    | 1200    | 60      | n/a     | 80      | 40    | 30    | 30      |
| Holcomb      | 20 x 50    | 1000    | 60      | n/a     | 80      | 40    | 30    | 30      |
| Amphitheater | n/a        | n/a     | n/a     | n/a     | 150     | n/a   | n/a   | n/a     |