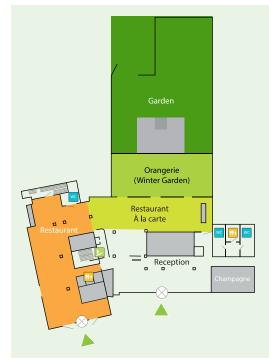

## Restaurant Esprit

- Capacity of 230 guests
- Czech and international cuisine
- Winter garden Orangerie
- Charming garden with panoramic view of Prague Castle and Vyšehrad

#### **Meeting facilities**

- Five flexible air-conditioned meeting rooms
- Natural daylight
- Free Wi-Fi Internet connection
- Modern AV technical equipment
- Total meeting capacity for 296 delegates
- Up to 190 delegates on the same floor
- Up to 120 delegates in one meeting room

# Meeting rooms – layout, size and capacities

| MEETING ROOM | Size                           | Classroom<br>layout | Theatre<br>layout | U-shape<br>table | Boardroom<br>layout | Reception | Banquet |
|--------------|--------------------------------|---------------------|-------------------|------------------|---------------------|-----------|---------|
| А            | 70m <sup>2</sup> /1st floor    | 32                  | 42                | 24               | 20                  | 58        | 32      |
| В            | 70m <sup>2</sup> /1st floor    | 32                  | 42                | 24               | 20                  | 58        | 32      |
| D            | 90m²/1st floor                 | 50                  | 70                | 32               | 30                  | 75        | 40      |
| A + B        | 140 m <sup>2</sup> / 1st floor | 75                  | 120               | 48               | 45                  | 115       | 65      |
| Orangerie    | 130 m²/ Gr. floor              | 60                  | 80                | 36               | 32                  | 80        | 40      |
| Champagne    | 49 m²/ Gr. floor               | 18                  | 26                | 15               | 12                  | 25        | 8       |

# **Ground floor**