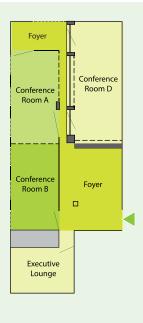

# Meeting rooms – layout, size and capacities

| MEETING ROOM | Size                           | Classroom<br>layout | Theatre<br>layout | U-shape<br>table | Boardroom<br>layout | Reception | Banquet |
|--------------|--------------------------------|---------------------|-------------------|------------------|---------------------|-----------|---------|
| А            | 70m <sup>2</sup> /1st floor    | 32                  | 42                | 24               | 20                  | 58        | 32      |
| В            | 70m <sup>2</sup> /1st floor    | 32                  | 42                | 24               | 20                  | 58        | 32      |
| D            | 90m²/1st floor                 | 50                  | 70                | 32               | 30                  | 75        | 40      |
| A + B        | 140 m <sup>2</sup> / 1st floor | 75                  | 120               | 48               | 45                  | 115       | 65      |
| Orangerie    | 130 m²/ Gr. floor              | 60                  | 80                | 36               | 32                  | 80        | 40      |
| Champagne    | 49 m²/ Gr. floor               | 18                  | 26                | 15               | 12                  | 25        | 8       |

# **Ground floor**