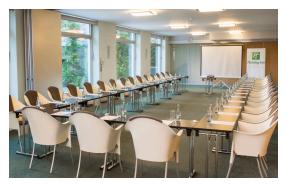

#### **Meeting facilities**

- Five flexible air-conditioned meeting rooms
- Natural daylight
- Free Wi-Fi Internet connection
- Modern AV technical equipment
- Total meeting capacity for 296 delegates
- Up to 190 delegates on the same floor
- Up to 120 delegates in one meeting room