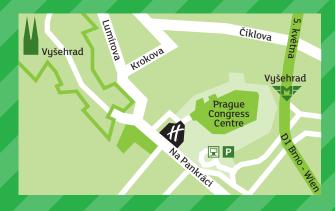

## Location

- Close to the subway station Vysehrad
- Next to the Prague Congress Centre
- 200 meters from Vysehrad Castle
- 2 stops by subway to downtown