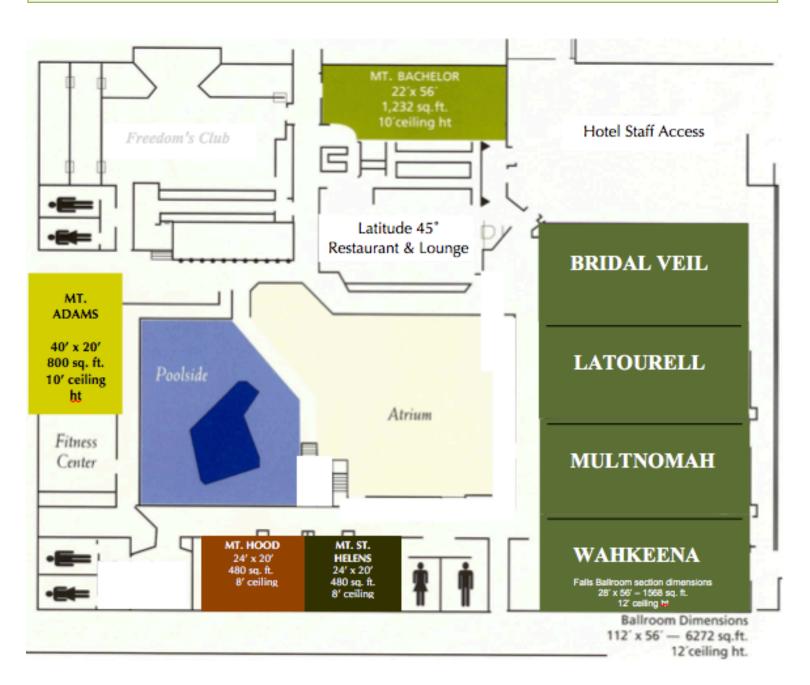

### MEETINGS

- 30,000 sq ft of flexible event space
- Largest single room capacity serves 1,000 attendees
- A/V equipment, trained technicians and professional catering staff onsite

## HOLIDAY INN MEETING SPACE CAPACITY

| ROOM                | CONFERENCE | ROUNDS  | CLASSROOM | THEATER  | RECEPTION |
|---------------------|------------|---------|-----------|----------|-----------|
| Falls Ballroom      |            | 420     | 320       | 600      | 700       |
| Ballroom (sections) | 40 each    | 90 each | 80 each   | 150 each | 210 each  |
| Mt. Bachelor        | 25         | 60      | 55        | 125      | 70        |
| Mt. Adams           | 25         | 50      | 44        | 75       | 70        |
| Mt. Hood            | 15         | 30      | 21        | 40       | 45        |
| Mt. St. Helens      | 15         | 30      | 21        | 40       | 45        |
| Boardroom           | 8          |         |           |          | 11        |