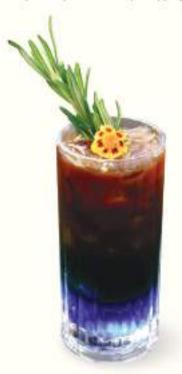

# SIGNATURE COCKTAILS

RED CAMP 320

Creating a refreshing and fruity cocktail experience with Absolut Raspberry, Campari, orange juice, lime juice, raspberry syrup

#### SUNSET SPARKLE 320

Sparkling sunset by the beach, perfectly suited for a Beach Bar. Beefeater Pink, Aperol, lemon juice, Ginger Ale, strawberry syrup

#### JACK MELON SLING 320

The name combines elements of the ingredients and the style of the cocktail with a fruity twist. Jack Daniel's, Southern Comfort, lime juice, watermelon syrup, topped with Sprite

#### MANGO SIP 320

The delightful escape into a tropical paradise on every sip. White Rum, Blue Curacao, pineapple juice, lime juice, mango syrup and Blue Hawaii syrup

Collective

Prices are in Thai Baht and exclusive of government tax 7% and service charge 10% ราคาดังกล่าวเป็นเงินบาท ใช่รวมภาษิบูลผ่าเพิ่ม 7% และผ่านริการ 10%