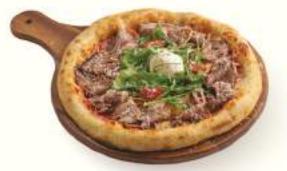

# PIZZA

PIZZA 48-72 hour cold fermented dough

1 THE COLLECTIVE 780

BBQ sauce, mozzarella, slow cooked brisket, arugula, jalapeños, burrata, parmesan, pepper, extra virgin olive oil

# PIZZA

PIZZA

48-72 hour cold fermented dough

O THE COLLECTIVE 780

BBQ sauce, mozzarella, slow cooked brisket, arugula, jalapeños, burrata, parmesan, pepper, extra virgin olive oil