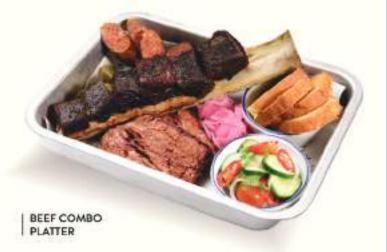

#### BEEF COMBO PLATTER 2,450

Beef Short Rib 1 piece Beef Brisket 200 grams, Black Angus Beef Hot Link Sausage 1 piece 2 Side Dishes