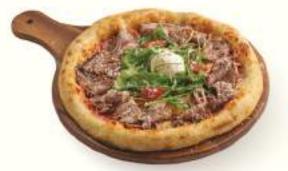

# PIZZA

PIZZA 48-72 hour cold fermented dough

1 THE COLLECTIVE 780

BBQ sauce, mozzarella, slow cooked brisket, arugula, jalapeños, burrata, parmesan, pepper, extra virgin olive oil

# PIZZA

PIZZA

48-72 hour cold fermented dough

O THE COLLECTIVE 780

BBQ sauce, mozzarella, slow cooked brisket, arugula, jalapeños, burrata, parmesan, pepper, extra virgin olive oil