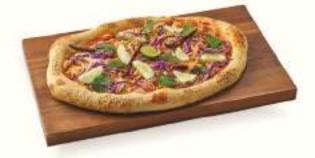

# PIZZA

PIZZA 48-72 hour cold fermented dough

1 THE COLLECTIVE 780

BBQ sauce, mozzarella, slow cooked brisket, arugula, jalapeños, burrata, parmesan, pepper, extra virgin olive oil

# PIZZA

PIZZA

48-72 hour cold fermented dough

O THE COLLECTIVE 780

BBQ sauce, mozzarella, slow cooked brisket, arugula, jalapeños, burrata, parmesan, pepper, extra virgin olive oil