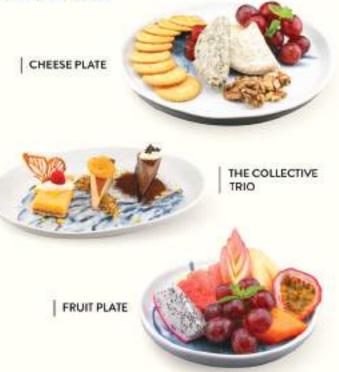

#### CHEESE PLATE 650 3 cheeses, quince jelly, grapes, crackers

## THE COLLECTIVE TRIO 380

basque burnt cheesecake, double chocolate mousse cake, lemon tart, ideal for sharing

FRUIT PLATE 190 sliced local fruits