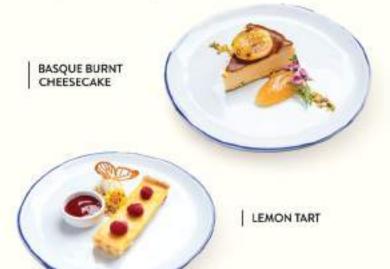

## DESSERTS

(1) (5) BASQUE BURNT CHEESECAKE 220 apricot, pistachios

## THE COLLECTIVE TRIO 380

basque burnt cheesecake, double chocolate mousse cake, lemon tart, ideal for sharing

FRUIT PLATE 190 sliced local fruits