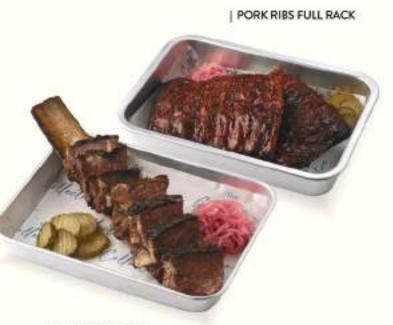

## MEATS A LA CARTE

BEEF SHORT RIB 950 average weight 500-600 grams

BEEF BRISKET 640 minimum 200 grams, Black Angus

PORK RIBS FULL RACK 850 high welfare pork

PORK RIBS HALF RACK 550 high welfare pork

PORK NECK 300