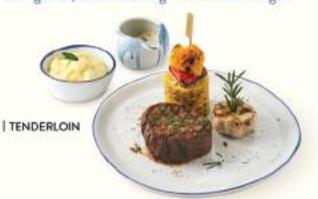

#### TENDERLOIN 1,450 250 grams, Stanbroke Signature Black Angus

STRIPLOIN 1,150 300 grams, Stanbroke Signature Black Angus

LAMB CUTLETS 940 2 piece, pistachio

PORK CHOP 680 sloanes high-welfare pork