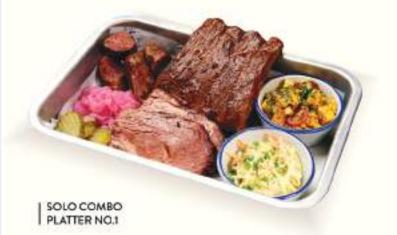

## 1 SOLO COMBO PLATTER NO.1 BEEF & PORK 950

Beef Brisket 150 grams, Black Angus Pork Ribs quarter rack, high welfare pork Green Chili & Cheese Sausage 1 piece 2 Side Dishes

SIDES

- CORN BREAD 60
- TANGY BBQ COLESLAW 60 CUCUMBER TOMATO SALAD 60
- CORN FRITTERS 60
- ① ④ MAC & 3 CHEESE 120
- CHARRO PINTO BEANS 60