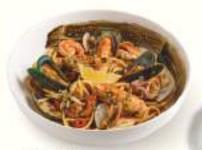

# O I BUCATTI FRUTTI DI MARE 950

clams, mussels, prawns, squid, bottarga, white wine, tossed in a tomato and seafood broth

CARBONARA

BUCATTI FRUTTI DI MARE

(1) ③ (1) ⑤ CARBONARA 440 guanciale (pork jowl), pecorino, black pepper, fresh duck egg