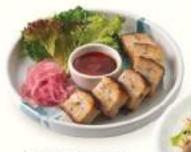

## **BBQ MEAT PLATES**

with homemade pickled red onions, dill pickles

#### 1 8 8 ALL IN COMBO PLATTER 2,950

Beef Short Rib 1 piece Beef Brisket 200 grams, Black Angus Pork Ribs half rack, high welfare pork Pork Neck 200 grams Chicken Quarter thigh, leg 3 Side Dishes

#### BEEF COMBO PLATTER 2,450

Beef Short Rib 1 piece Beef Brisket 200 grams, Black Angus Beef Hot Link Sausage 1 piece 2 Side Dishes

#### SOLO COMBO PLATTER NO.2 PORK & CHICKEN 850

Pork Ribs quarter rack, high welfare pork Chicken Quarter thigh, leg Green Chili & Cheese Pork Sausage 1 piece 2 Side Dishes

## 1 SOLO COMBO PLATTER NO.1 BEEF & PORK 950

Beef Brisket 150 grams, Black Angus Pork Ribs quarter rack, high welfare pork Green Chili & Cheese Sausage 1 piece 2 Side Dishes

SIDES

- CORN BREAD 60
- TANGY BBQ COLESLAW 60 CUCUMBER TOMATO SALAD 60
- CORN FRITTERS 60
- ① ④ MAC & 3 CHEESE 120
- CHARRO PINTO BEANS 60