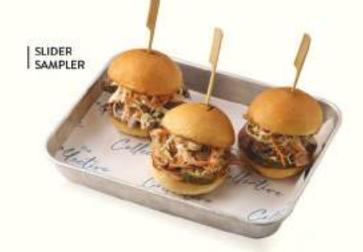

#### BURGERS

toasted bun with house slaw, BBQ sauce

(1) SMOKED BRISKET 380 slow cooked beef brisket

Image: Smoked BBQ CHICKEN 260

(3) (6) SMOKED PORK 260 slow cooked pork neck