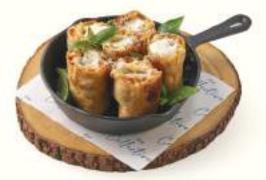

# **SNACKING & SHARING PLATES**

③ BEEF BRISKET SPRING ROLLS 290 2 pieces, roasted tomato salsa

SAI OUA SAUSAGE 240 2 pieces, Jaew sauce, BBQ sauce

SMOKEHOUSE NACHOS 300 Tortilla chips topped with jalapeños, coriander, shredded cheese, BBQ sauce, tomato salsa, guacamole