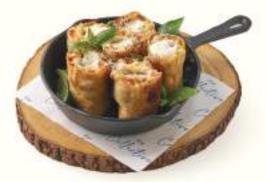

# **SNACKING & SHARING PLATES**

③ BEEF BRISKET SPRING ROLLS 290 2 pieces, roasted tomato salsa

SAI OUA SAUSAGE 240 2 pieces, Jaew sauce, BBQ sauce

SMOKEHOUSE NACHOS 300 Tortilla chips topped with jalapeños, coriander, shredded cheese, BBQ sauce, tomato salsa, guacamole