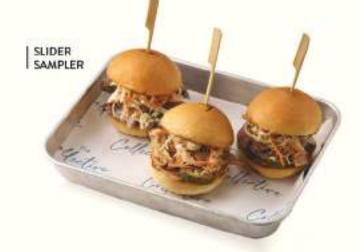

#### BURGERS

toasted bun with house slaw, BBQ sauce

(1) SMOKED BRISKET 380 slow cooked beef brisket

Image: Smoked BBQ CHICKEN 260

(3) (6) SMOKED PORK 260 slow cooked pork neck