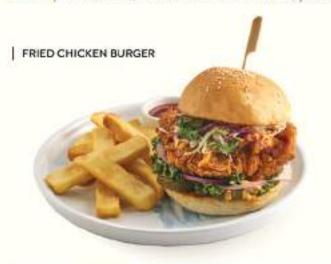

### 100000 ULTIMATE BURGER 480

beef pattie, sliced brisket, BBQ sauce, American cheese, pickles

1 Comparison of the second sec

() () () FRIED CHICKEN BURGER 380 pickled cucumber, spicy slaw, Sriracha sauce