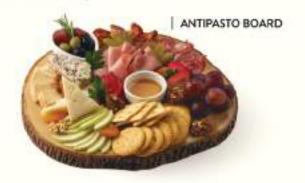

# SNACKING & SHARING PLATES

(a) (a) ANTIPASTO BOARD for 2 persons 950 3 cold cuts, 3 cheeses, pickles, olives, fruits, quince jelly, sour dough, saltine crackers

BALSAMIC ROASTED VEGETABLES 240 market vegetables, parsley, pinenuts, balsamic dressing