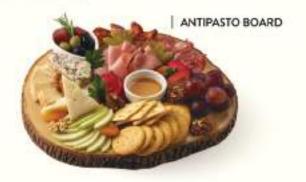

# SNACKING & SHARING PLATES

(a) (a) ANTIPASTO BOARD for 2 persons 950 3 cold cuts, 3 cheeses, pickles, olives, fruits, quince jelly, sour dough, saltine crackers

BALSAMIC ROASTED VEGETABLES 240 market vegetables, parsley, pinenuts, balsamic dressing