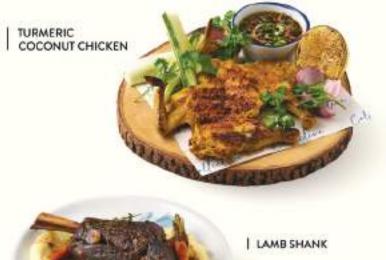

# Spatchcock chicken brined and marinated over night

HALF CHICKEN 380 WHOLE CHICKEN 580

LAMB SHANK 840 marinated with red wine and herbs for 24 hours and slow cooked

SALMON FILLET 580 silky pea purée, herb salad