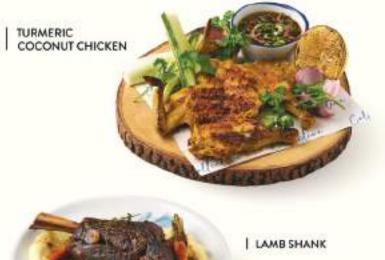

# Spatchcock chicken brined and marinated over night

HALF CHICKEN 380 WHOLE CHICKEN 580

LAMB SHANK 840 marinated with red wine and herbs for 24 hours and slow cooked

SALMON FILLET 580 silky pea purée, herb salad