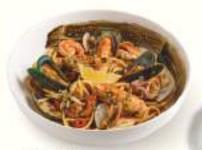

# SALAD

YAM RUAM MIT TALAY 380 spicy market seafood salad

© YUM LAI BUA GOONG 320 lotus root, shrimp

# SEAFOOD COMBO TRAY

for 2-4 persons 1,950 2 rock lobsters, 1 kg river prawns, 2 squid, 500 grams mussels

SEAFOOD COMBO TRAY

#### SEAFOOD COMBO TRAY for 1-2 persons 1,250 1 rock lobster, 500 grams river prawns, 1 squid, 500 grams mussels

- RIVER PRAWNS 500 grams 850
- ROCK LOBSTERS 500 grams 850
- SQUID 500 grams 890
- MUSSELS (LOCAL) 500 grams 350
- WHOLE SEABASS average 500-600 grams 480 wrapped banana leaf and grilled